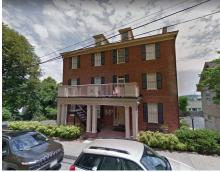

### **Application**

**Applicant Submitted:** 

• Tressie Daniels submittal dated June 25, 2019: Cover letter, photo of existing cornice, proposed composite dentil block.

Request to replace\* the existing historic *cornice*--crown, fascia, soffit, cornice, frieze, bed mold, and modillions—with new using composite materials to mitigate material decomposition over long periods of time. The intent of replacing these elements is focused predominately on material temporality, and to reduce the cost of repair long term. (\*Note: The submittal refers to *repair and replacement*, however the information provided suggests only replacement; no repairs.)

### **Discussion**

The applicant request is to replace all of the painted wood elements: crown, fascia, soffit, cornice, frieze, bed mold, and modillions. The submittal provides information only on the proposed modillion—a corbel dentil of composite material. On 9 July, staff notified the applicant that the information provided was not adequate to represent what was existing and to what extent the new would replicate or be similar to the existing. (See attached e-mail.) The applicant intends to provide this information prior to or at the July 16 BAR meeting.

- Will the new materials suitably replicate or be similar to the existing in both dimension and design?
  - o The Design Guidelines recommends that any replacement be of a *like design*.
- Do existing conditions warrant removal and replacement of the entire cornice?
  - o Applicant has provided only one photo.
- The applicant's intent is to increase the life-span and reduce maintenance of the cornice.
  - o The Design Guidelines recommends repair over replacement.
  - The building is three-and-one-half-stories on the front, taller on the rear and side. Arguably, this height creates difficulties for routine maintenance.
- Is the use of composite material appropriate?
  - The Design Guidelines do not recommended against use. In 2017, the BAR approved a
    Chippendale railing made of composite materials. However, the intent was to restore a
    long-missing railing; not remove and replace existing.

Additionally, the existing cornice is composed of at least six trim pieces plus the modillions. (Attached is a very rough sketch I made from the photos. It is not to scale and the profiles are only for context.) To consider the request to replace the entire cornice, the BAR we will need more information, including measured details showing what will be replaced—including the modillions--and how closely the new will match the existing.