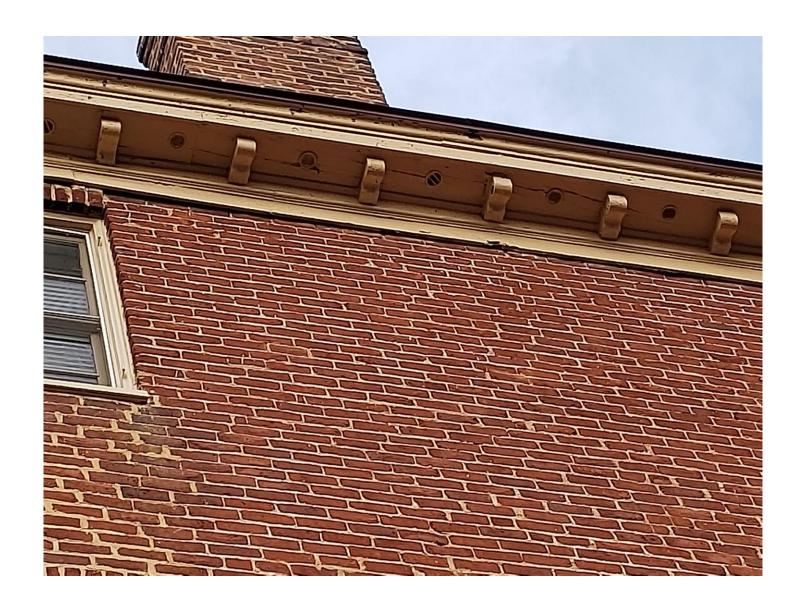

## **Background**

Constructed c1910, this Colonial Revival brick dwelling is a contributing structure within the Corner ADC District. This three story house has stylistic details including a prominent boxed cornice with modillion blocks and frieze board. The house also features a Colonial Revival dual Doric column porch. Serving as a rooming house originally, Delta Zeta Sorority purchased the house in 1979. The house still serves the sorority to this day.

### E. CORNICE

The cornice occurs at the junction between the roof and the wall and is sometimes decorated with brackets and moldings. On commercial buildings, it may be a decorated classical projection or a flat decorative band within the wall material.

1)

- 2) Keep the cornice well sealed and anchored, and maintain the gutter system and flashing.
- 3) Repair rather than replace the cornice.
- 4) Do not remove elements of the original composition, such as brackets or blocks, without replacing them with new ones of a like design.
- 5) Match materials, decorative details, and profiles of the existing original cornice design when making repairs.
- 6) Do not replace an original cornice with a new one that conveys a different period, style, or theme from that of the building.
- 7) If the cornice is missing, the replacement should be based on physical or documented evidence, or barring that, be compatible with the original building.
- 8) Do not wrap or cover a cornice with vinyl or aluminum; these substitute materials may cover up original details and also may hide underlying moisture problems.