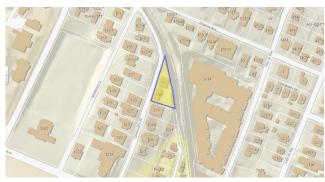

## **Background**

Constructed c1910, this Colonial Revival brick dwelling is a contributing structure within the Corner ADC District. This three story house has stylistic details including a prominent boxed cornice with modillion blocks and frieze board. The house also features a Colonial Revival dual Doric column porch. Serving as a rooming house originally, Delta Zeta Sorority purchased the house in 1979. The house still serves the sorority to this day.

### E. CORNICE

The cornice occurs at the junction between the roof and the wall and is sometimes decorated with brackets and moldings. On commercial buildings, it may be a decorated classical projection or a flat decorative band within the wall material.