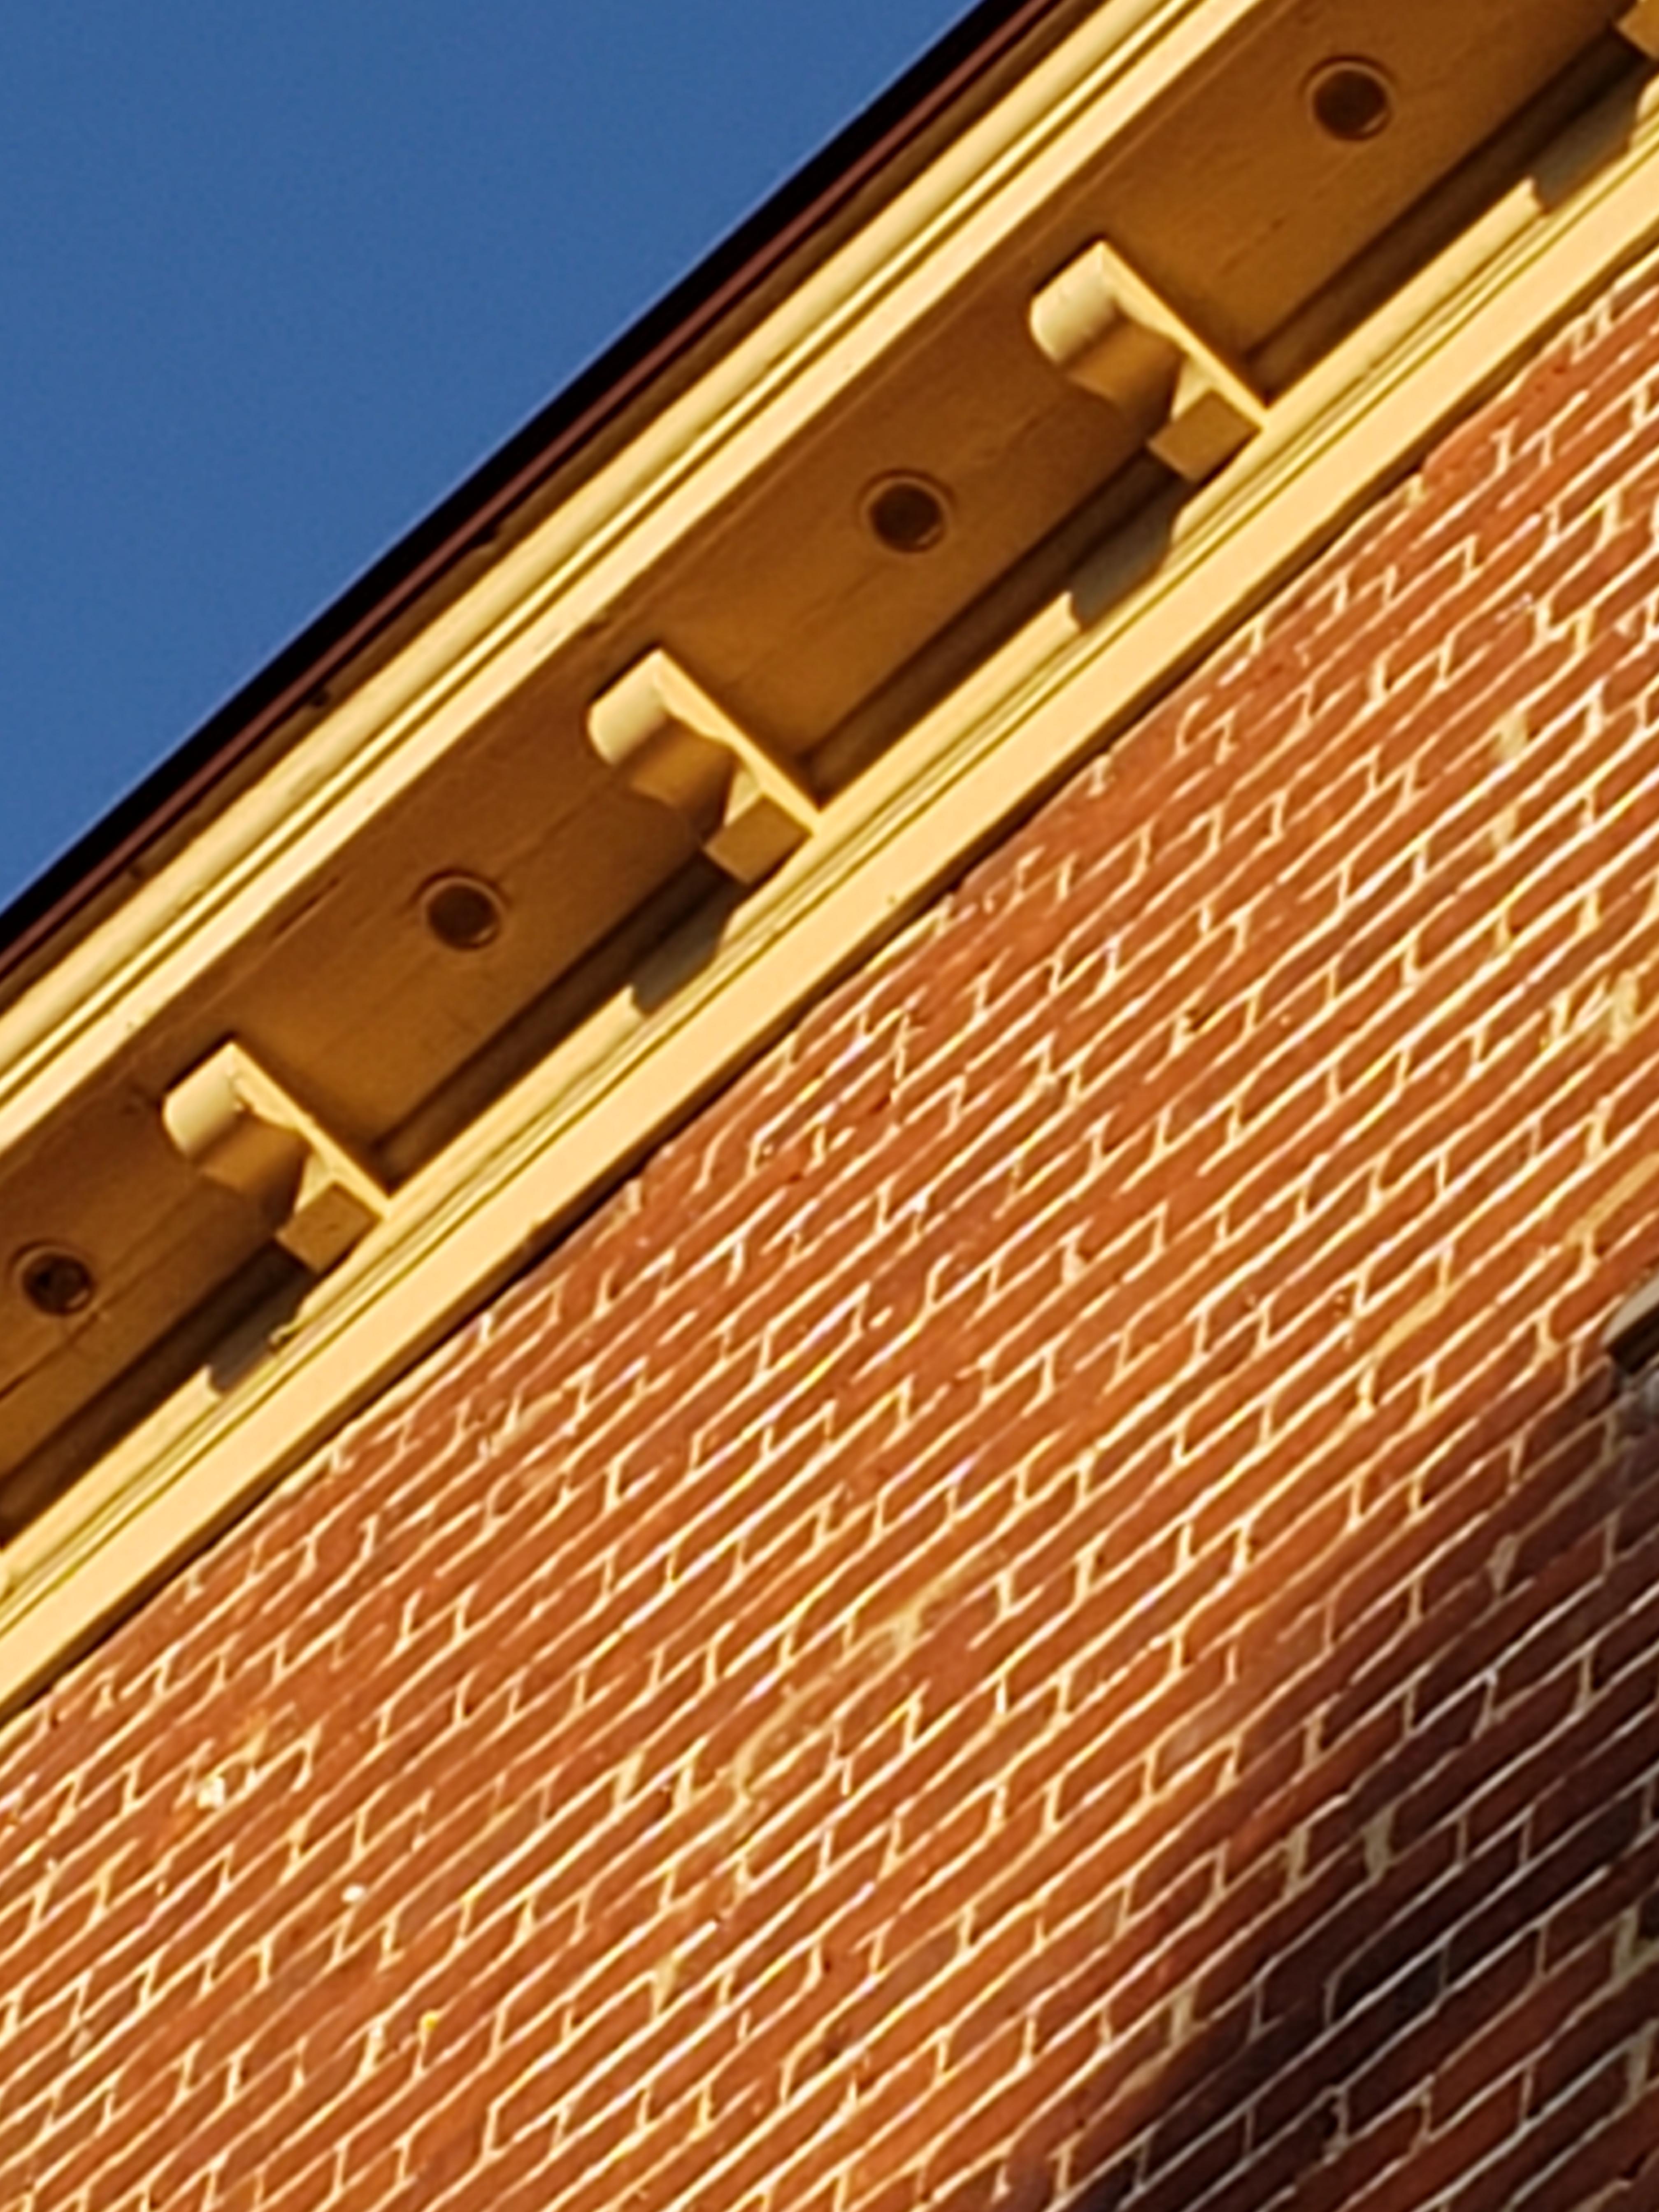

## **Background**

Constructed c1910, this Colonial Revival brick dwelling is a contributing structure within the Corner ADC District. This three story house has stylistic details including a prominent boxed cornice with modillion blocks and frieze board. The house also features a Colonial Revival dual Doric column porch. Serving as a rooming house originally, Delta Zeta Sorority purchased the house in 1979. The house still serves the sorority to this day.

### E. CORNICE

The cornice occurs at the junction between the roof and the wall and is sometimes decorated with brackets and moldings. On commercial buildings, it may be a decorated classical projection or a flat decorative band within the wall material.

1)

- 2) Keep the cornice well sealed and anchored, and maintain the gutter system and flashing.
- 3) Repair rather than replace the cornice.
- 4) Do not remove elements of the original composition, such as brackets or blocks, without replacing them with new ones of a like design.
- 5) Match materials, decorative details, and profiles of the existing original cornice design when making repairs.
- 6) Do not replace an original cornice with a new one that conveys a different period, style, or theme from that of the building.
- 7) If the cornice is missing, the replacement should be based on physical or documented evidence, or barring that, be compatible with the original building.
- 8) Do not wrap or cover a cornice with vinyl or aluminum; these substitute materials may cover up original details and also may hide underlying moisture problems.