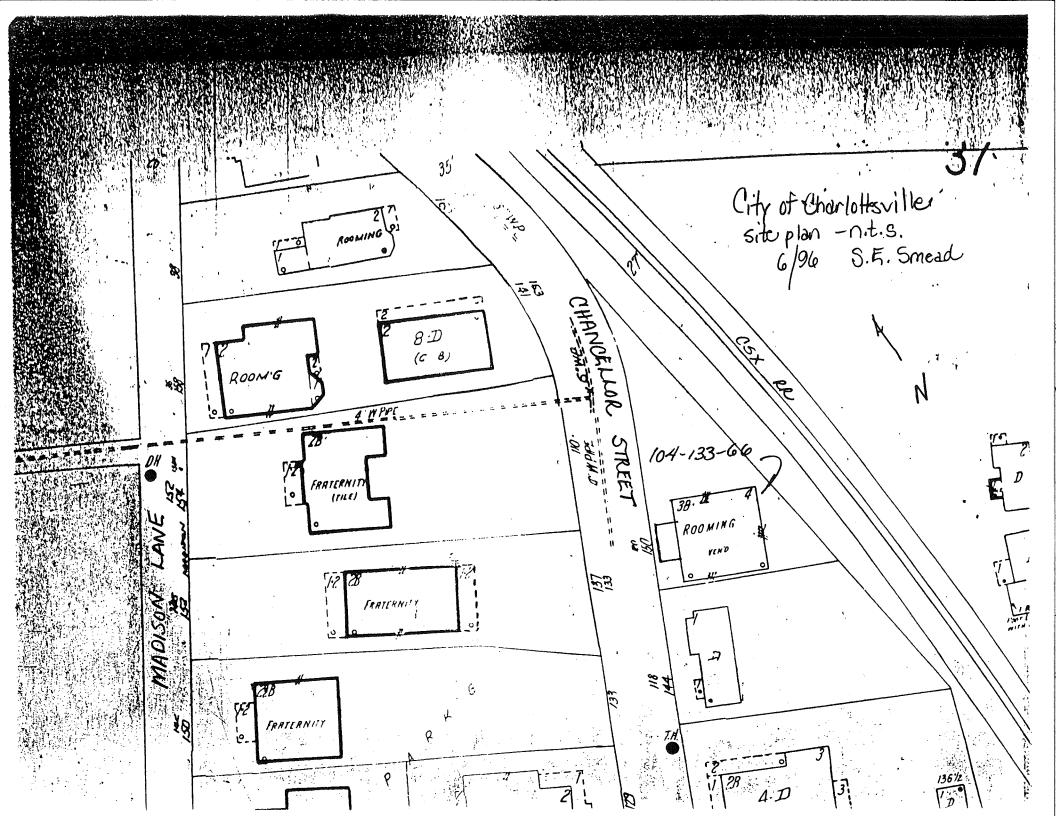

Additionally, the existing cornice is composed of at least six trim pieces plus the modillions. (Attached is a very rough sketch I made from the photos. It is not to scale and the profiles are only for context.) To consider the request to replace the entire cornice, the BAR we will need more information, including measured details showing what will be replaced—including the modillions--and how closely the new will match the existing.

Jeff

Photo of comice.