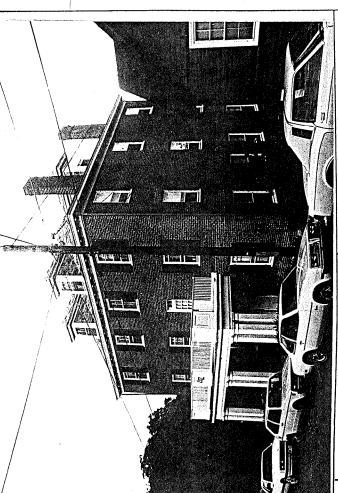

## **Background**

Constructed c1910, this Colonial Revival brick dwelling is a contributing structure within the Corner ADC District. This three story house has stylistic details including a prominent boxed cornice with modillion blocks and frieze board. The house also features a Colonial Revival dual Doric column porch. Serving as a rooming house originally, Delta Zeta Sorority purchased the house in 1979. The house still serves the sorority to this day.

## **VIRGINIA** HISTORIC LANDMARKS COMMISSION

File no. 104 Negative no(s). 5124

**SURVEY FORM** 

Common name Historic name County/Town/City Alberrarle County, Charlottesville

Street address or route number 150 Chanceller

pressed brick (stretcher); 31/2 stories; hip roof with 2 dormers; 4 bays; I story porch at second bay from southwest, osticulated piers. Federal. c. 1850. Box cornice with modillions. Entrance in 2nd bay from south, side lights and fan window. All windows oure 6/6 double sash. 2 interior chimneys. At one time had full width porch. 2nd floor entrance added over entrance.