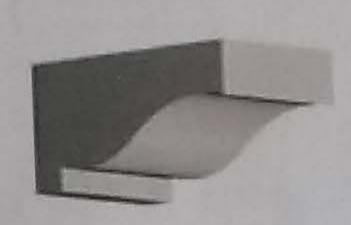

Additionally, the existing cornice is composed of at least six trim pieces plus the modillions. (Attached is a very rough sketch I made from the photos. It is not to scale and the profiles are only for context.) To consider the request to replace the entire cornice, the BAR we will need more information, including measured details showing what will be replaced—including the modillions--and how closely the new will match the existing.