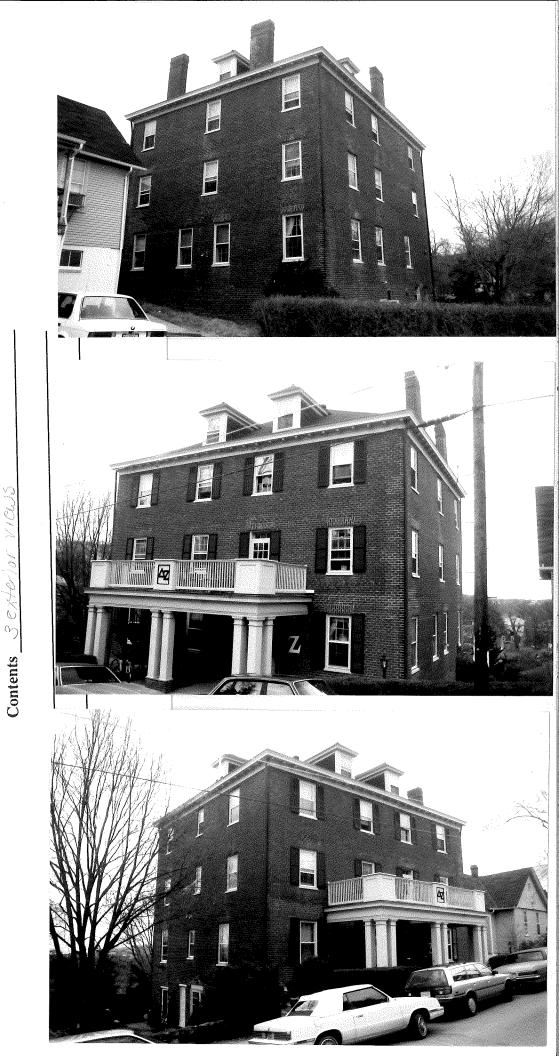

## **Background**

Constructed c1910, this Colonial Revival brick dwelling is a contributing structure within the Corner ADC District. This three story house has stylistic details including a prominent boxed cornice with modillion blocks and frieze board. The house also features a Colonial Revival dual Doric column porch. Serving as a rooming house originally, Delta Zeta Sorority purchased the house in 1979. The house still serves the sorority to this day.

### **Application**

**Applicant Submitted:** 

• Tressie Daniels submittal dated June 25, 2019: Cover letter, photo of existing cornice, proposed composite dentil block.

Request to replace\* the existing historic *cornice*--crown, fascia, soffit, cornice, frieze, bed mold, and modillions—with new using composite materials to mitigate material decomposition over long periods of time. The intent of replacing these elements is focused predominately on material temporality, and to reduce the cost of repair long term. (\*Note: The submittal refers to *repair and replacement*, however the information provided suggests only replacement; no repairs.)

### E. CORNICE

The cornice occurs at the junction between the roof and the wall and is sometimes decorated with brackets and moldings. On commercial buildings, it may be a decorated classical projection or a flat decorative band within the wall material.