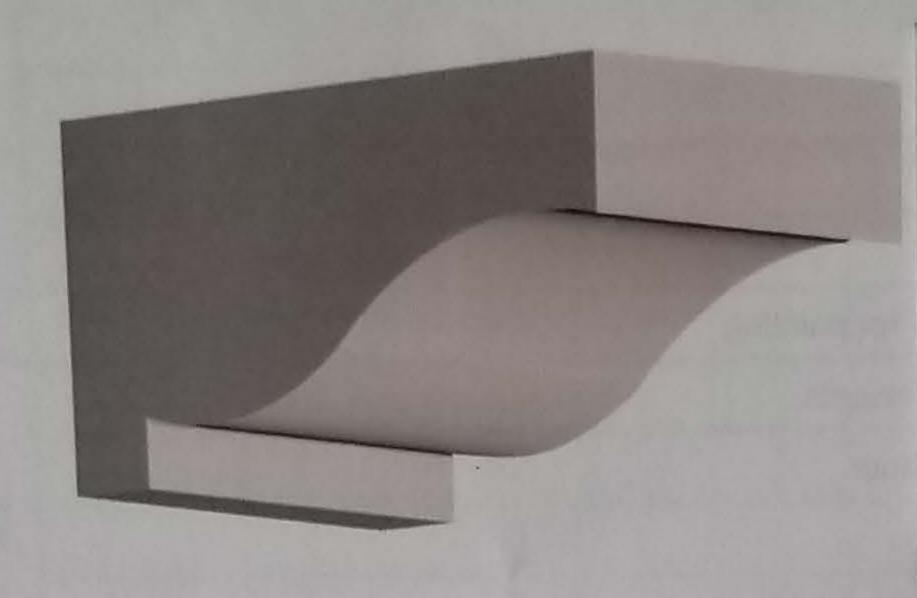

Additionally, the existing cornice is composed of at least six trim pieces plus the modillions. (Attached is a very rough sketch I made from the photos. It is not to scale and the profiles are only for context.) To consider the request to replace the entire cornice, the BAR we will need more information, including measured details showing what will be replaced—including the modillions--and how closely the new will match the existing.