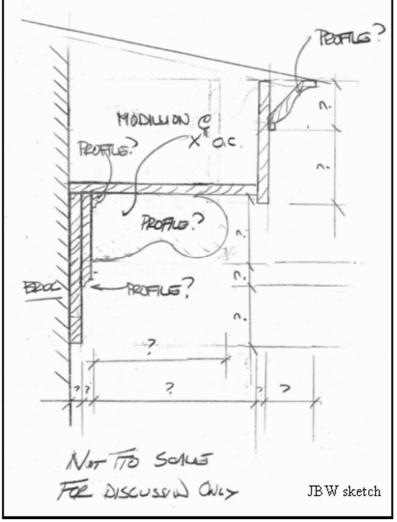

Additionally, the existing cornice is composed of at least six trim pieces plus the modillions. (Attached is a very rough sketch I made from the photos. It is not to scale and the profiles are only for context.) To consider the request to replace the entire cornice, the BAR we will need more information, including measured details showing what will be replaced—including the modillions--and how closely the new will match the existing.

Jeff

Photo of comice.