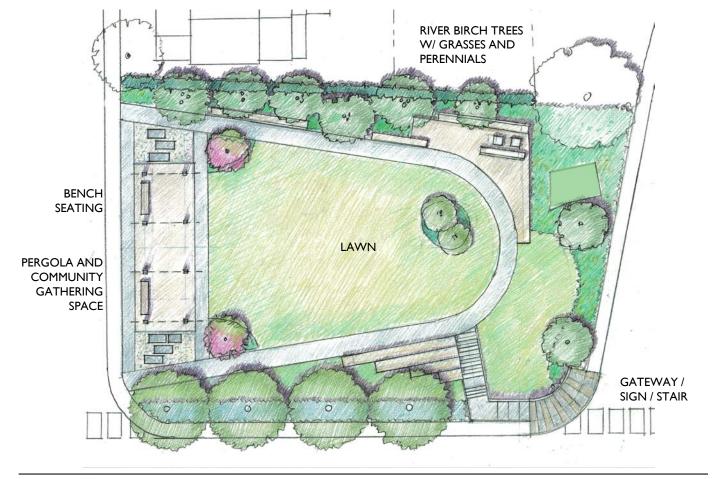

FEWER ACCESS POINTS
  - USE COMMUNITY POLICING THROUGH ENVIR. DESIGN (CPTED) PRINCIPLES
- 6. TELL THE NEIGHBORHOOD HISTORY
- 7. PROVIDE SIGNAGE AND ART
- 8. PROVIDE VEGETATION (trees, flowering plants etc.)
- 9. LOW MAINTENANCE AND CLEAN FURNISHINGS AND PLANTINGS



































SITE DETAILS: BENCHES & TABLES- Places to sit and be together





























### SITE DETAILS: FENCING























## SITE DETAIL OPTIONS:TREES























#### SITE DETAILS: HISTORICAL MARKERS

# DESIGN OPTION A











# PLAN OPTION A







# PLAN OPTION A







### PRELIMINARY 3D VIEW OF OPTION A







### PRELIMINARY 3D VIEW OF OPTION A

















































#### PLAN OPTION A

# DESIGN OPTION B











# PLAN OPTION B







## PLAN OPTION B







## PRELIMINARY 3D VIEW OF OPTION B



















# PRELIMINARY 3D VIEW OF OPTION B















### PLAN OPTION B: COMMUNITY EVENTS



















### PLAN OPTION B













### PLAN OPTION B



















CHARLOTTESVILLE STANDARD SIM TO 10<sup>TH</sup> & PAGE





PERGOLA MAY HAVE INTEGRAL DOWNLIGHTS





### SITE DETAIL OPTIONS: LIGHTING







#### PLAN OPTION A







## PLAN OPTION B