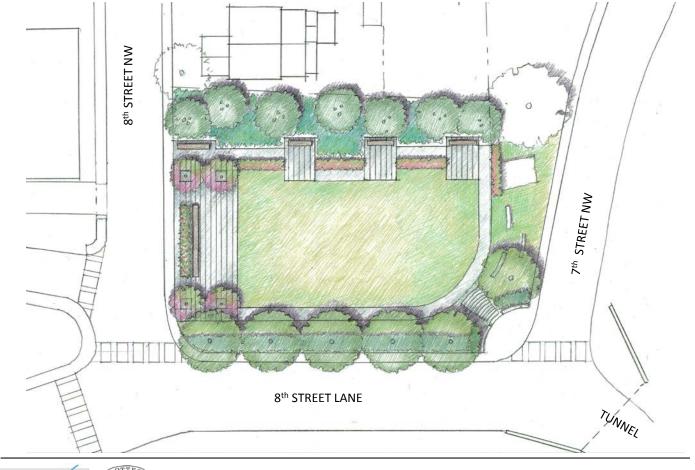

SPACE
- 3. CREATE GATEWAY (ENTRANCE) TO THE NEIGHBORHOOD
- 4. CREATE COMMUNITY GATHERING SPACE/SOCIAL SPACE (incl. movie screenings)
- 5. DESIGN FOR PUBLIC SAFETY AND CRIME PREVENTION IN PARK:
  - IMPROVE LIGHTING
  - IMPROVE SIDEWALK SAFETY
  - FEWER ACCESS POINTS
  - USE COMMUNITY POLICING THROUGH ENVIR. DESIGN (CPTED) PRINCIPLES
- 6. TELL THE NEIGHBORHOOD HISTORY
- 7. PROVIDE SIGNAGE AND ART
- 8. PROVIDE VEGETATION (trees, flowering plants etc.)
- 9. LOW MAINTENANCE AND CLEAN FURNISHINGS AND PLANTINGS



































SITE DETAILS: BENCHES & TABLES- Places to sit and be together





























### SITE DETAILS: FENCING























## SITE DETAIL OPTIONS:TREES























#### SITE DETAILS: HISTORICAL MARKERS

# DESIGN OPTION A











# PLAN OPTION A







# PLAN OPTION A







### PRELIMINARY 3D VIEW OF OPTION A







### PRELIMINARY 3D VIEW OF OPTION A

















































#### PLAN OPTION A

# DESIGN OPTION B











# PLAN OPTION B







## PLAN OPTION B







## PRELIMINARY 3D VIEW OF OPTION B



















# PRELIMINARY 3D VIEW OF OPTION B















### PLAN OPTION B: COMMUNITY EVENTS



















### PLAN OPTION B













### PLAN OPTION B



















CHARLOTTESVILLE STANDARD SIM TO 10<sup>TH</sup> & PAGE





PERGOLA MAY HAVE INTEGRAL DOWNLIGHTS





### SITE DETAIL OPTIONS: LIGHTING







#### PLAN OPTION A







## PLAN OPTION B