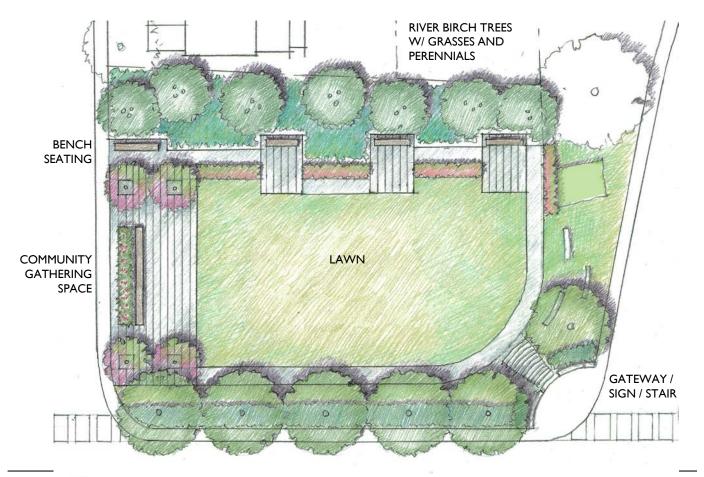

WAY (ENTRANCE) TO THE NEIGHBORHOOD
- 4. CREATE COMMUNITY GATHERING SPACE/SOCIAL SPACE (incl. movie screenings)
- 5. DESIGN FOR PUBLIC SAFETY AND CRIME PREVENTION IN PARK:
  - IMPROVE LIGHTING
  - IMPROVE SIDEWALK SAFETY
  - FEWER ACCESS POINTS
  - USE COMMUNITY POLICING THROUGH ENVIR. DESIGN (CPTED) PRINCIPLES
- 6. TELL THE NEIGHBORHOOD HISTORY
- 7. PROVIDE SIGNAGE AND ART
- 8. PROVIDE VEGETATION (trees, flowering plants etc.)
- 9. LOW MAINTENANCE AND CLEAN FURNISHINGS AND PLANTINGS



































SITE DETAILS: BENCHES & TABLES- Places to sit and be together





























### SITE DETAILS: FENCING























## SITE DETAIL OPTIONS:TREES























#### SITE DETAILS: HISTORICAL MARKERS

# DESIGN OPTION A











# PLAN OPTION A







# PLAN OPTION A







### PRELIMINARY 3D VIEW OF OPTION A







### PRELIMINARY 3D VIEW OF OPTION A

















































#### PLAN OPTION A

# DESIGN OPTION B











# PLAN OPTION B







## PLAN OPTION B







## PRELIMINARY 3D VIEW OF OPTION B



















# PRELIMINARY 3D VIEW OF OPTION B















### PLAN OPTION B: COMMUNITY EVENTS



















### PLAN OPTION B













### PLAN OPTION B



















CHARLOTTESVILLE STANDARD SIM TO 10<sup>TH</sup> & PAGE





PERGOLA MAY HAVE INTEGRAL DOWNLIGHTS





### SITE DETAIL OPTIONS: LIGHTING







#### PLAN OPTION A







## PLAN OPTION B