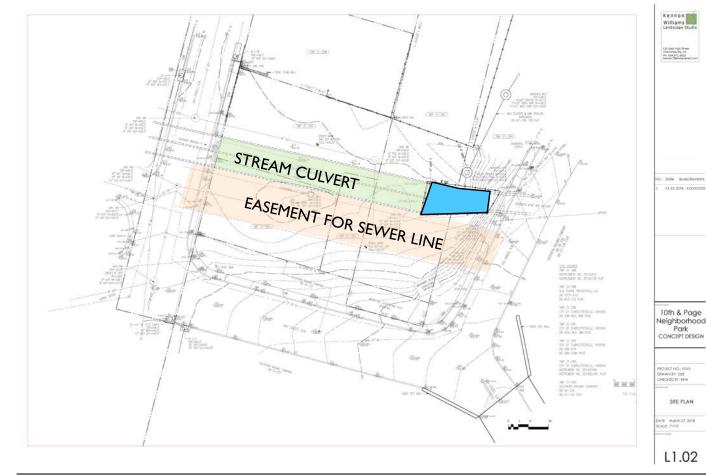

### UNDERGROUND INFRASTRUCTURE

# **EXISTING CULVERT**

- 1. CREATE OPEN GREEN SPACE
- 2. CREATE MULTI-GENERATIONAL SPACE
- 3. CREATE GATEWAY (ENTRANCE) TO THE NEIGHBORHOOD
- 4. CREATE COMMUNITY GATHERING SPACE/SOCIAL SPACE (incl. movie screenings)
- 5. DESIGN FOR PUBLIC SAFETY AND CRIME PREVENTION IN PARK:
  - IMPROVE LIGHTING
  - IMPROVE SIDEWALK SAFETY
  - FEWER ACCESS POINTS
  - USE COMMUNITY POLICING THROUGH ENVIR. DESIGN (CPTED) PRINCIPLES
- 6. TELL THE NEIGHBORHOOD HISTORY
- 7. PROVIDE SIGNAGE AND ART
- 8. PROVIDE VEGETATION (trees, flowering plants etc.)
- 9. LOW MAINTENANCE AND CLEAN FURNISHINGS AND PLANTINGS