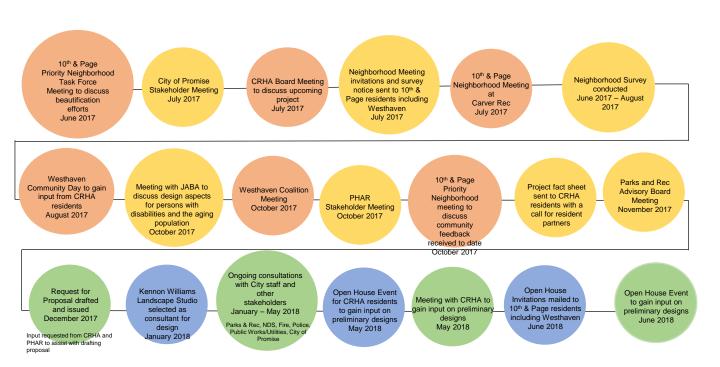

# 10<sup>th</sup> & Page Priority Neighborhood Task Force

City of Charlottesville Citizen Participation Plan

10<sup>th</sup> & Page Priority Neighborhood Subcommittee (Residents)

Adopted: July 18, 2016

# Community Engagement Process

- 1. CREATE OPEN GREEN SPACE
- 2. CREATE MULTI-GENERATIONAL SPACE
- 3. CREATE GATEWAY (ENTRANCE) TO THE NEIGHBORHOOD
- 4. CREATE COMMUNITY GATHERING SPACE/SOCIAL SPACE (incl. movie screenings)
- 5. DESIGN FOR PUBLIC SAFETY AND CRIME PREVENTION IN PARK:
  - IMPROVE LIGHTING
  - IMPROVE SIDEWALK SAFETY
  - FEWER ACCESS POINTS
  - USE COMMUNITY POLICING THROUGH ENVIR. DESIGN (CPTED) PRINCIPLES
- 6. TELL THE NEIGHBORHOOD HISTORY
- 7. PROVIDE SIGNAGE AND ART
- 8. PROVIDE VEGETATION (trees, flowering plants etc.)
- 9. LOW MAINTENANCE AND CLEAN FURNISHINGS AND PLANTINGS