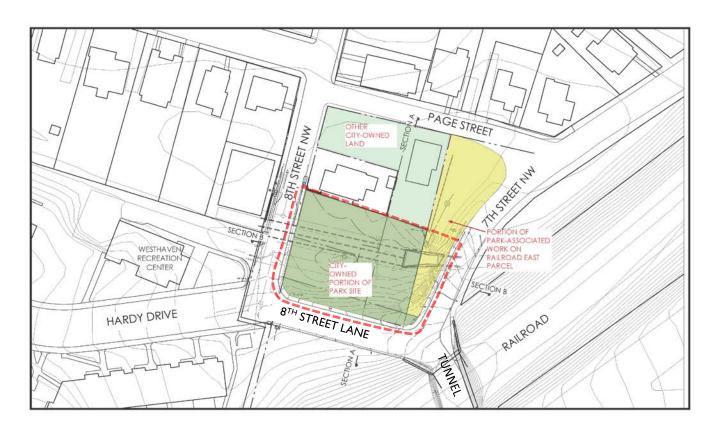

age Priority Neighborhood Task Force



City of Charlottesville Citizen Participation Plan



10<sup>th</sup> & Page Priority Neighborhood Subcommittee (Residents)



Adopted: July 18, 2016

# Community Engagement Process



- 1. CREATE OPEN GREEN SPACE
- 2. CREATE MULTI-GENERATIONAL SPACE
- 3. CREATE GATEWAY (ENTRANCE) TO THE NEIGHBORHOOD
- 4. CREATE COMMUNITY GATHERING SPACE/SOCIAL SPACE (incl. movie screenings)
- 5. DESIGN FOR PUBLIC SAFETY AND CRIME PREVENTION IN PARK:
  - IMPROVE LIGHTING
  - IMPROVE SIDEWALK SAFETY
  - FEWER ACCESS POINTS
  - USE COMMUNITY POLICING THROUGH ENVIR. DESIGN (CPTED) PRINCIPLES
- 6. TELL THE NEIGHBORHOOD HISTORY
- 7. PROVIDE SIGNAGE AND ART
- 8. PROVIDE VEGETATION (trees, flowering plants etc.)
- 9. LOW MAINTENANCE AND CLEAN FURNISHINGS AND PLANTINGS











## PROPERTY LINE SKETCH







# **NEIGHBORHOOD CONTEXT**







## PROPERTY LINE SKETCH







### UNDERGROUND INFRASTRUCTURE







# **EXISTING SITE**







# **EXISTING SITE**







# **EXISTING CULVERT**

- 1. CREATE OPEN GREEN SPACE
- 2. CREATE MULTI-GENERATIONAL SPACE
- 3. CREATE GATEWAY (ENTRANCE) TO THE NEIGHBORHOOD
- 4. CREATE COMMUNITY GATHERING SPACE/SOCIAL SPACE (incl. movie screenings)
- 5. DESIGN FOR PUBLIC SAFETY AND CRIME PREVENTION IN PARK:
  - IMPROVE LIGHTING
  - IMPROVE SIDEWALK SAFETY
  - FEWER ACCESS POINTS
  - USE COMMUNITY POLICING THROUGH ENVIR. DESIGN (CPTED) PRINCIPLES
- 6. TELL THE NEIGHBORHOOD HISTORY
- 7. PROVIDE SIGNAGE AND ART
- 8. PROVIDE VEGETATION (trees, flowering plants etc.)
- 9. LOW MAINTENANCE AND CLEAN FURNISHINGS AND PLANTINGS