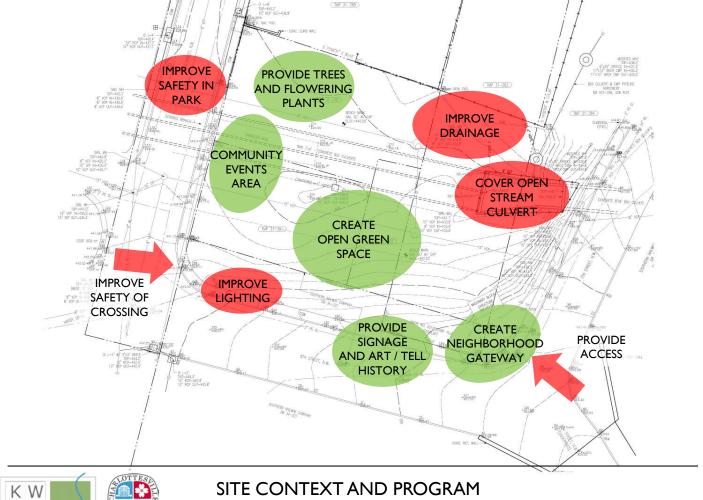

# Community Engagement Process

- 1. CREATE OPEN GREEN SPACE
- 2. CREATE MULTI-GENERATIONAL SPACE
- 3. CREATE GATEWAY (ENTRANCE) TO THE NEIGHBORHOOD
- 4. CREATE COMMUNITY GATHERING SPACE/SOCIAL SPACE (incl. movie screenings)
- 5. DESIGN FOR PUBLIC SAFETY AND CRIME PREVENTION IN PARK:
  - IMPROVE LIGHTING
  - IMPROVE SIDEWALK SAFETY
  - FEWER ACCESS POINTS
  - USE COMMUNITY POLICING THROUGH ENVIR. DESIGN (CPTED) PRINCIPLES
- 6. TELL THE NEIGHBORHOOD HISTORY
- 7. PROVIDE SIGNAGE AND ART
- 8. PROVIDE VEGETATION (trees, flowering plants etc.)
- 9. LOW MAINTENANCE AND CLEAN FURNISHINGS AND PLANTINGS

# **EXISTING CULVERT**

- 1. CREATE OPEN GREEN SPACE
- 2. CREATE MULTI-GENERATIONAL SPACE
- 3. CREATE GATEWAY (ENTRANCE) TO THE NEIGHBORHOOD
- 4. CREATE COMMUNITY GATHERING SPACE/SOCIAL SPACE (incl. movie screenings)
- 5. DESIGN FOR PUBLIC SAFETY AND CRIME PREVENTION IN PARK:
  - IMPROVE LIGHTING
  - IMPROVE SIDEWALK SAFETY
  - FEWER ACCESS POINTS
  - USE COMMUNITY POLICING THROUGH ENVIR. DESIGN (CPTED) PRINCIPLES
- 6. TELL THE NEIGHBORHOOD HISTORY
- 7. PROVIDE SIGNAGE AND ART
- 8. PROVIDE VEGETATION (trees, flowering plants etc.)
- 9. LOW MAINTENANCE AND CLEAN FURNISHINGS AND PLANTINGS