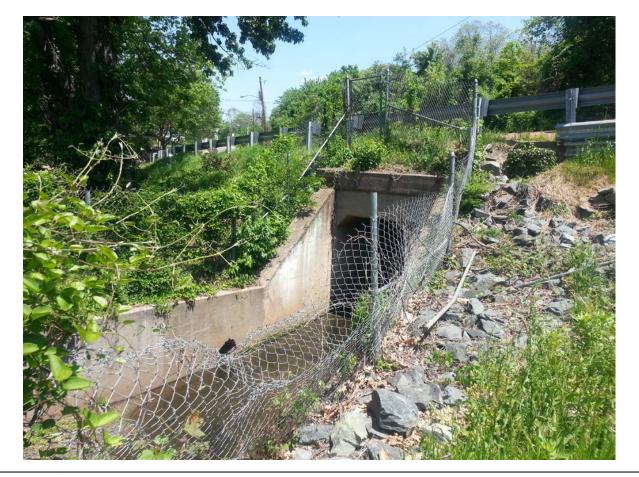

# **EXISTING CULVERT**

- 1. CREATE OPEN GREEN SPACE
- 2. CREATE MULTI-GENERATIONAL SPACE
- 3. CREATE GATEWAY (ENTRANCE) TO THE NEIGHBORHOOD
- 4. CREATE COMMUNITY GATHERING SPACE/SOCIAL SPACE (incl. movie screenings)
- 5. DESIGN FOR PUBLIC SAFETY AND CRIME PREVENTION IN PARK:
  - IMPROVE LIGHTING
  - IMPROVE SIDEWALK SAFETY
  - FEWER ACCESS POINTS
  - USE COMMUNITY POLICING THROUGH ENVIR. DESIGN (CPTED) PRINCIPLES
- 6. TELL THE NEIGHBORHOOD HISTORY
- 7. PROVIDE SIGNAGE AND ART
- 8. PROVIDE VEGETATION (trees, flowering plants etc.)
- 9. LOW MAINTENANCE AND CLEAN FURNISHINGS AND PLANTINGS