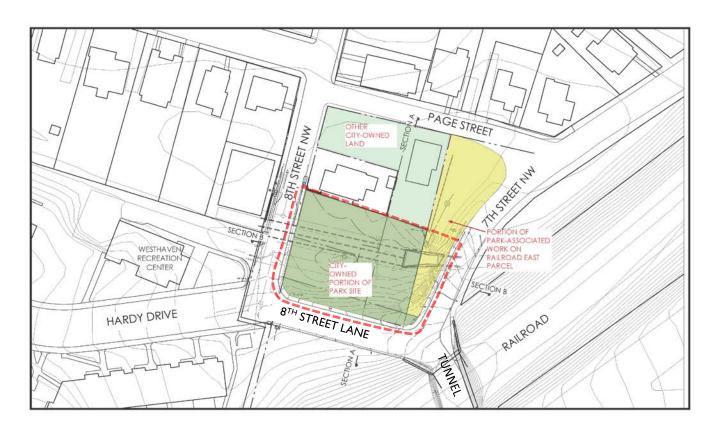

itizen Participation Plan



10<sup>th</sup> & Page Priority Neighborhood Subcommittee (Residents)



Adopted: July 18, 2016

# Community Engagement Process



- 1. CREATE OPEN GREEN SPACE
- 2. CREATE MULTI-GENERATIONAL SPACE
- 3. CREATE GATEWAY (ENTRANCE) TO THE NEIGHBORHOOD
- 4. CREATE COMMUNITY GATHERING SPACE/SOCIAL SPACE (incl. movie screenings)
- 5. DESIGN FOR PUBLIC SAFETY AND CRIME PREVENTION IN PARK:
  - IMPROVE LIGHTING
  - IMPROVE SIDEWALK SAFETY
  - FEWER ACCESS POINTS
  - USE COMMUNITY POLICING THROUGH ENVIR. DESIGN (CPTED) PRINCIPLES
- 6. TELL THE NEIGHBORHOOD HISTORY
- 7. PROVIDE SIGNAGE AND ART
- 8. PROVIDE VEGETATION (trees, flowering plants etc.)
- 9. LOW MAINTENANCE AND CLEAN FURNISHINGS AND PLANTINGS











## PROPERTY LINE SKETCH







# **NEIGHBORHOOD CONTEXT**







## PROPERTY LINE SKETCH







### UNDERGROUND INFRASTRUCTURE







# **EXISTING SITE**







# **EXISTING SITE**







# **EXISTING CULVERT**

- 1. CREATE OPEN GREEN SPACE
- 2. CREATE MULTI-GENERATIONAL SPACE
- 3. CREATE GATEWAY (ENTRANCE) TO THE NEIGHBORHOOD
- 4. CREATE COMMUNITY GATHERING SPACE/SOCIAL SPACE (incl. movie screenings)
- 5. DESIGN FOR PUBLIC SAFETY AND CRIME PREVENTION IN PARK:
  - IMPROVE LIGHTING
  - IMPROVE SIDEWALK SAFETY
  - FEWER ACCESS POINTS
  - USE COMMUNITY POLICING THROUGH ENVIR. DESIGN (CPTED) PRINCIPLES
- 6. TELL THE NEIGHBORHOOD HISTORY
- 7. PROVIDE SIGNAGE AND ART
- 8. PROVIDE VEGETATION (trees, flowering plants etc.)
- 9. LOW MAINTENANCE AND CLEAN FURNISHINGS AND PLANTINGS



































SITE DETAILS: BENCHES & TABLES- Places to