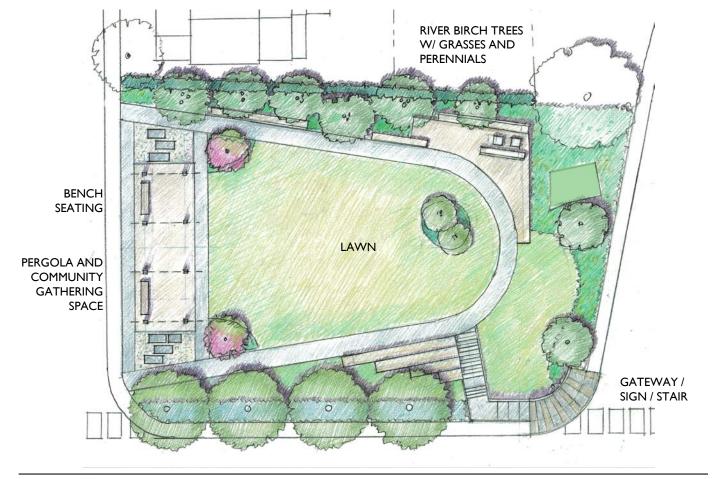

## SITE DETAIL OPTIONS:TREES























#### SITE DETAILS: HISTORICAL MARKERS

# DESIGN OPTION A











# PLAN OPTION A







# PLAN OPTION A







### PRELIMINARY 3D VIEW OF OPTION A







### PRELIMINARY 3D VIEW OF OPTION A

















































#### PLAN OPTION A

# DESIGN OPTION B











# PLAN OPTION B







## PLAN OPTION B







## PRELIMINARY 3D VIEW OF OPTION B



















# PRELIMINARY 3D VIEW OF OPTION B















### PLAN OPTION B: COMMUNITY EVENTS



















### PLAN OPTION B













### PLAN OPTION B



















CHARLOTTESVILLE STANDARD SIM TO 10<sup>TH</sup> & PAGE





PERGOLA MAY HAVE INTEGRAL DOWNLIGHTS





### SITE DETAIL OPTIONS: LIGHTING







#### PLAN OPTION A







## PLAN OPTION B