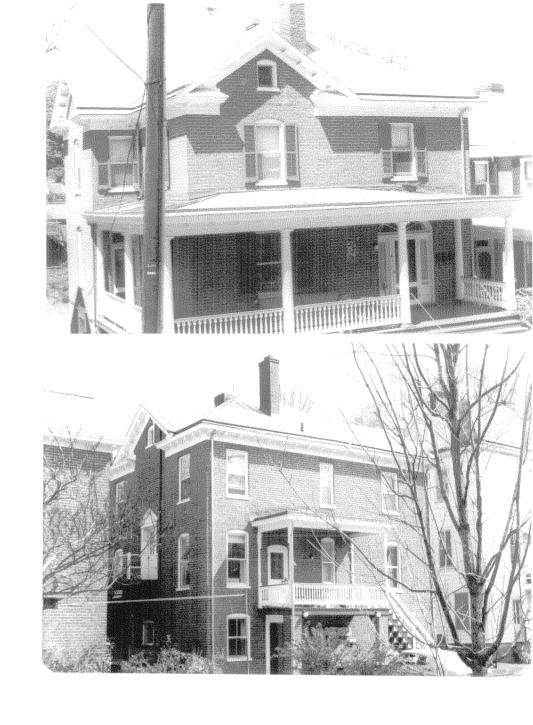

#### ARCHITECTURAL DESCRIPTION

This nicely-detailed 2-storey house is a little plainer, but very similar to the one next door which was built two years ealier by the same builder for the owner's brother. It is two bays wide and double-pile, built of brick laid in 6-course American bond. It is set on a high foundation with a basement that is above ground in the rear. It has a medium-pitched hip roof covered with standing-seam tin, with planes of the roof continuing into gables over the southern bay of the facade and a projecting bay on the south side of the house. There is an additional small central gable on the north side. The roof has projecting eaves and verges, and a boxed cornice with returns, with modillions and a plain frieze. There are two central capped chimneys. Windows are double-sash, 1-over-1 light, with wooden sills, moulded surrounds, and louvered shutters. Those at the first level and at the second level under the gables are segmental-arched; others at the second level are flat-arched. There are 2-light, segmental-arched casement windows at the basement level and a small segmental-arched casement window in each attic gable. A onestorey veranda covers the facade and continues around the south side to a side entrance in the projecting bay. It has a nearly flat hip roof covered with standing-seam tin, with matching cornice and plain frieze, supported by five Tuscan columns with Colonial Revival balustrade. The entrance door in the northern bay has one light over a panel, with one-light sidelights over panels and semi-elyptical fanlight, all of beveled glass. There is a back porch with Eastlake posts and balustrade. When the house was converted to apartments, another entrance door was cut on

the north side at the stair landing.