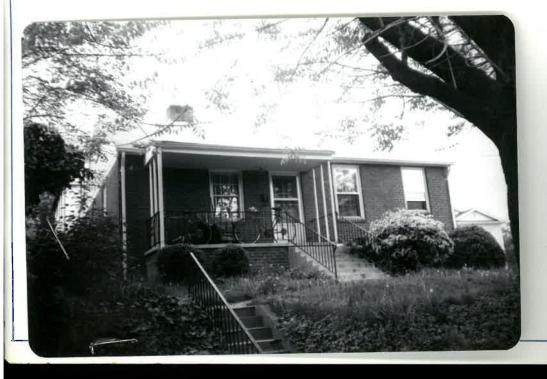

BRICK (STRETCHER POOND); 1-5TORY; SABALE ROOF, 4 BAYS; 2 BAY ENTRANCE PORCH, VERNALULAR. C. 1965. ENTRANCE IN SECOND BAY FROM LEFT. 6/6 SASH.

Interior inspected?

Historical significance (Chain of title; individuals, families, events, etc., associated with the property.)