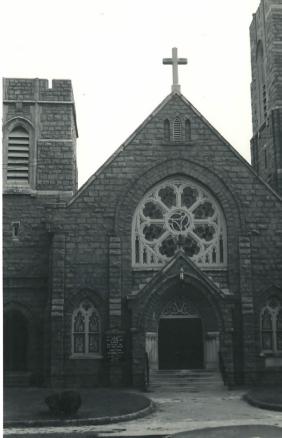

### ARCHITECTURAL DESCRIPTION

This church is a fine example of the late Gothic Revival design, which was based on English precedent. The building is constructed of coursed rusticated granite quaried in Richmond. A large rose window, flat butresses, entrance portal, and two square towers of different heights are featured on the facade. The ridge of the roof is marked by iron cresting designed with crenelations. The interior of the church has beautiful stained glass windows, some of which were bought from the studio of L. C. Tiffany. The ceiling is supported by a series of splendid hammer beams.

## HISTORICAL DESCRIPTION

The present structure replaced a Neo-Classical one designed by Thomas Jefferson, which was erected 1824-25, and demolished in 1895. At that time the present church was begun. Although the building was largely completed by 1898, a 1906 reference refers to it as still unfinished.