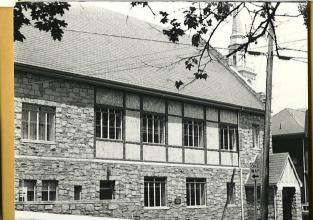

### ARCHITECTURAL DESCRIPTION

This church is a fine example of the late Gothic Revival design, which was based on English precedent. The building is constructed of coursed rusticated granite quaried in Richmond. A large rose window, flat butresses, entrance portal, and two square towers of different heights are featured on the facade. The ridge of the roof is marked by iron cresting designed with crenelations. The interior of the church has beautiful stained glass windows, some of which were bought from the studio of L. C. Tiffany. The ceiling is supported by a series of splendid hammer beams.

## HISTORICAL DESCRIPTION

The present structure replaced a Neo-Classical one designed by Thomas Jefferson, which was erected 1824-25, and demolished in 1895. At that time the present church was begun. Although the building was largely completed by 1898, a 1906 reference refers to it as still unfinished.