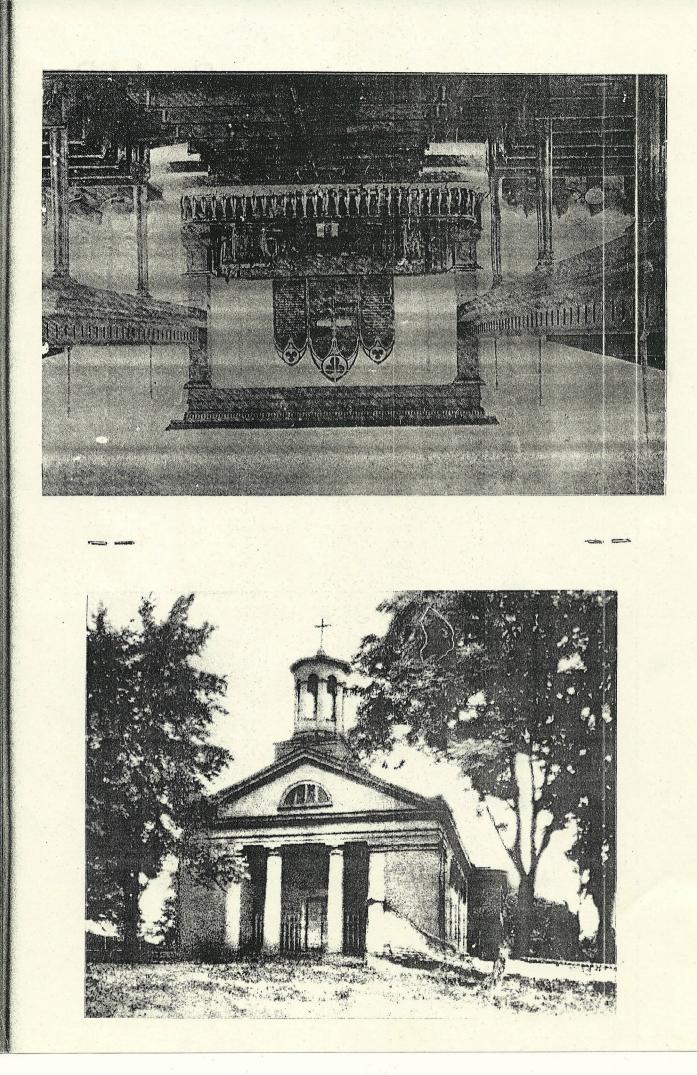

## HISTORICAL DESCRIPTION

The present structure replaced a Neo-Classical one designed by Thomas Jefferson, which was erected 1824-25, and demolished in 1895. At that time the present church was begun. Although the building was largely completed by 1898, a 1906 reference refers to it as still unfinished.