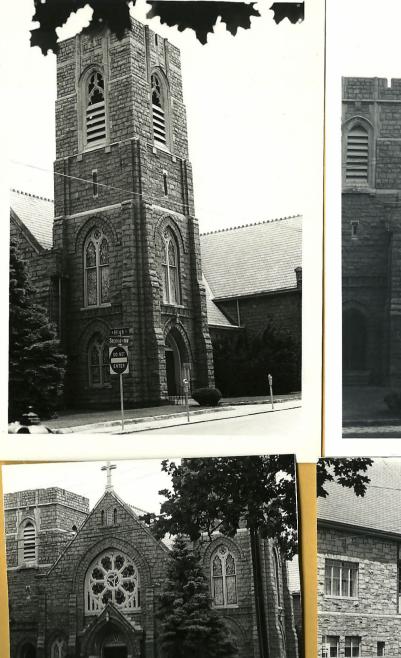

### ARCHITECTURAL DESCRIPTION

This church is a fine example of the late Gothic Revival design, which was based on English precedent. The building is constructed of coursed rusticated granite quaried in Richmond. A large rose window, flat butresses, entrance portal, and two square towers of different heights are featured on the facade. The ridge of the roof is marked by iron cresting designed with crenelations. The interior of the church has beautiful stained glass windows, some of which were bought from the studio of L. C. Tiffany. The ceiling is supported by a series of splendid hammer beams.

## HISTORICAL DESCRIPTION

The present structure replaced a Neo-Classical one designed by Thomas Jefferson, which was erected 1824-25, and demolished in 1895. At that time the present church was begun. Although the building was largely completed by 1898, a 1906 reference refers to it as still unfinished.