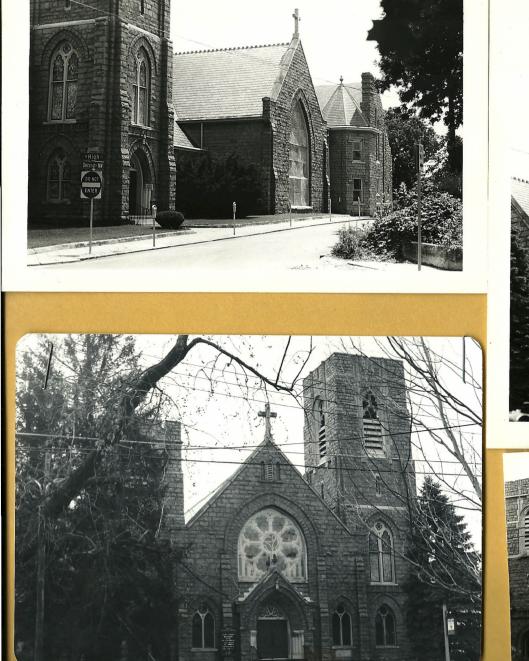

### ARCHITECTURAL DESCRIPTION

This church is a fine example of the late Gothic Revival design, which was based on English precedent. The building is constructed of coursed rusticated granite quaried in Richmond. A large rose window, flat butresses, entrance portal, and two square towers of different heights are featured on the facade. The ridge of the roof is marked by iron cresting designed with crenelations. The interior of the church has beautiful stained glass windows, some of which were bought from the studio of L. C. Tiffany. The ceiling is supported by a series of splendid hammer beams.

## HISTORICAL DESCRIPTION

The present structure replaced a Neo-Classical one designed by Thomas Jefferson, which was erected 1824-25, and demolished in 1895. At that time the present church was begun. Although the building was largely completed by 1898, a 1906 reference refers to it as still unfinished.