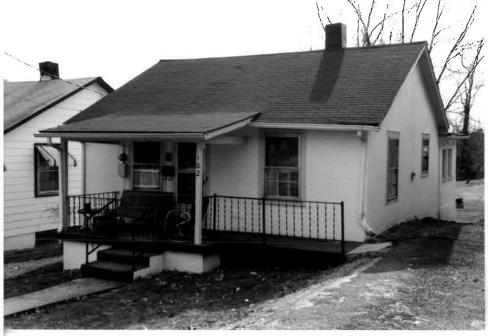

SEQUENCE NUMBER: 1.0 WUZIT: Single Dwelling Primary Resource? Yes Estimated Date of Construction: 1939 Source of Date: Local Records Architectural Style: Description: This one-story, three-bay, stuccoed frame house is a typical mid-twentieth-century dwelling with a rectangular form, topped by a side-gable roof covered with asphalt shingles. The basement foundation, partially above ground at the rear of the building, is of brick piers with infill of concrete blocks. A single, parged brick flue is present on the rear roof plane. The one-story, one-bay porch is supported by simple square posts. The windows throughout the house are six-over-six double-hung sash. Condition: Good-Fair Threats to Resource: None Known Additions/Alterations Description: Probably originally covered in weatherboards, to which the stucco was later added. One-story gabled rear ell addition of concrete block (painted, not parged), with enclosed shed porch in the angle formed by the ell and house. Small gabled addition covers basement entrance at rear of ell. Infill between brick piers added probably at same time as rear ell. The original roofing has been replaced by asphalt shingles. Number of Stories: 1.0 Interior Plan Type: Hall Parlor Accessed? No If not, why not? Denied Interior Description: Relationship of Secondary Resources to Property: DHR Historic Context: Domestic Ethnicity/Immigration