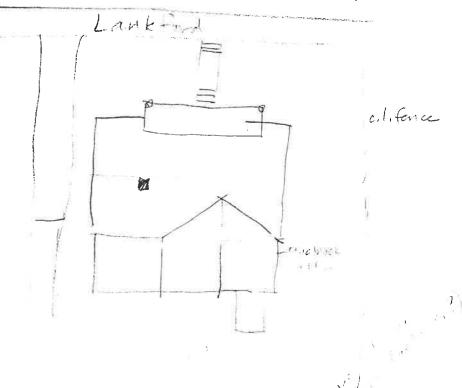

SITE PLAN 9-Date

North Arrow

Ξ.

\_\_\_\_\_

| GRAPHIC DOCUM   | 1ENTATION            |                                                                                                                 |                 |  |
|-----------------|----------------------|-----------------------------------------------------------------------------------------------------------------|-----------------|--|
| Medium          | VDHR ID#             | Frame no(s)                                                                                                     | Date<br>12/6/97 |  |
| B&W 35mm photos |                      | 7 10-11                                                                                                         |                 |  |
| B&W 35mm photos |                      | //*****                                                                                                         |                 |  |
| Color slides    |                      |                                                                                                                 |                 |  |
| BIBLIOGRAPHY    |                      |                                                                                                                 |                 |  |
| Туре            | Author (last, first) | Citation (brief form)                                                                                           |                 |  |
|                 |                      | analise and an and a second |                 |  |
|                 |                      | ·····                                                                                                           |                 |  |
|                 | ······               |                                                                                                                 |                 |  |

Site Description/Notable Landscape Features:

The dwelling is sited on a rectangular lot that slopes down from the front to the rear. A poured concrete front walk and steps, and an asphalt driveway, are present. A square poured concrete pad in the rear yard may be a well cover or the foundation of a former outbuilding. There is minimal landscaping.