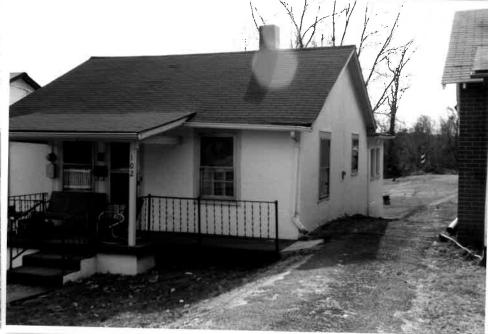

Site Description/Notable Landscape Features:

The dwelling is sited on a rectangular lot that slopes down from the front to the rear. A poured concrete front walk and steps, and an asphalt driveway, are present. A square poured concrete pad in the rear yard may be a well cover or the foundation of a former outbuilding. There is minimal landscaping.

# PRIMARY RESOURCE EXTERIOR COMPONENT DESCRIPTION

| Component  | Ħ | Comp Type/Form  | Material | Material Treatment |
|------------|---|-----------------|----------|--------------------|
| Chimney    | 1 | Flue            | Brick    | Parged             |
| Foundation | 0 | Piers w/ infill | Brick    | Block              |

Porch 0 1-story, 1-bay Wood Square posts Roof 0 Gable Asphalt Shingle Structural System 0 Frame Stucco Window(s) 0 Sash, double-hung Wood 6/6 Door(s) 1 Single Leaf Wood INDIVIDUAL RESOURCE INFORMATION

SEQUENCE NUMBER: 1.0 WUZIT: Single Dwelling Primary Resource? Yes Estimated Date of Construction: 1939 Source of Date: Local Records Architectural Style: Description: This one-story, three-bay, stuccoed frame house is a typical mid-twentieth-century dwelling with a rectangular form, topped by a side-gable roof covered with asphalt shingles. The basement foundation, partially above ground at the rear of the building, is of brick piers with infill of concrete blocks. A single, parged brick flue is present on the rear roof plane. The one-story, one-bay porch is supported by simple square posts. The windows throughout the house are six-over-six double-hung sash. Condition: Good-Fair Threats to Resource: None Known Additions/Alterations Description: Probably originally covered in weatherboards, to which the stucco was later added. One-story gabled rear ell addition of concrete block (painted, not parged), with enclosed shed porch in the angle formed by the ell and house. Small gabled addition covers basement entrance at rear of ell. Infill between brick piers added probably at same time as rear ell. The original roofing has been replaced by asphalt shingles. Number of Stories: 1.0 Interior Plan Type: Hall Parlor Accessed? No If not, why not? Denied Interior Description: Relationship of Secondary Resources to Property: DHR Historic Context: Domestic Ethnicity/Immigration