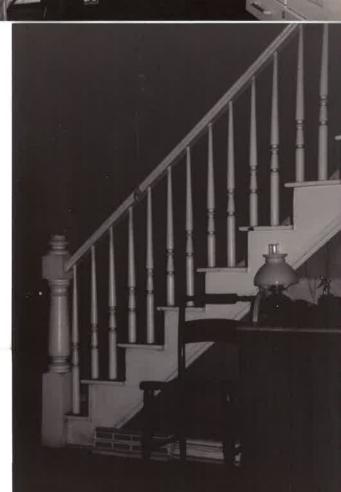

### Interior Description:

The original plan of the house was of a side-passage, single-pile form. The principal interior features include the staircase, with turned balusters and ornate newel posts, wooden pilastered mantels in original first and second floor rooms, four-panel wood doors, and elaborate architrave moldings at door and window openings. Plaster walls and ceilings, with wood flooring, were the original finishes. After the Tonslers acquired the property in 1942, they added several rooms onto the back of the house, including a kitchen, a dining room, a den, two bedrooms, and a bathroom. Some walls have been covered with paneling, others with wallpaper, but several rooms retain original finishes.