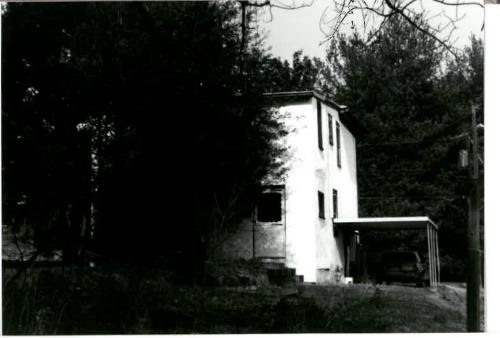

Name of DHR Eligible Historic District:

Name of Local Historic District:

Physical Character of General Surroundings: City

Site Description/Notable Landscape Features:

The house is sited on a narrow, deep lot that slopes only slightly from front to rear, where it adjoins a wooded creekbed. A narrow right-of-way along the west side of the property leads to the Goins family cemetery, located at the extreme southwestern corner of the lot. No markers are visible at the cemetery site; presumably they were of wood and have decayed over time. Numerous mature specimen trees (deciduous and evergreen), including hemlock, Norway spruce, Southern magnolia, American holly, and old fruit trees are present on the property; several form a screen along the western boundary of the property. In addition, numerous mature shrubs, including American boxwood and English boxwood, are present on the property. A low retaining

wall of riverstones and concrete blocks, with steps that connect to the house's back door, retain the rear yard near the site of a former garage. A short front walk of poured concrete leads to the front porch from the street, and an asphalt driveway along the east side of the dwelling ends at a modern metal carport attached to the house.