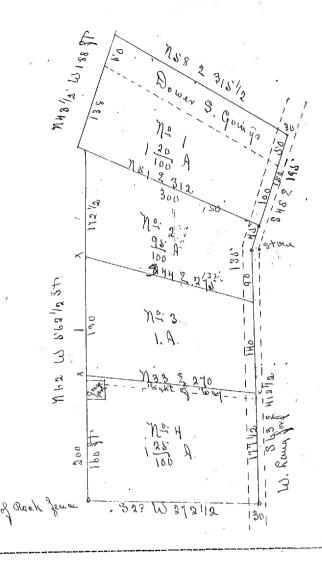

Ne Cue

312

aler

er 125

war by 60.

land, Lot designated No.1 on plat of J.C. Mann, dated December 1912, and filed as a part of this deed, said tract of land is described as follows: Beginning at west corner to bot No 🛂 in the center of a 30 foot street thence S.51 4.312 feet, and N.432 4.188 feet, and H.58 E-3152 feet to the center of said street and with it 150 feet to the beginning-Containing 1-2/10 acres.

And unto Katherine Jones, Lot designated No. 2 on aforesaid plat of J.C. Mann, filed as a part of this dand, said tract of land is described as follows: Beginning at S.E. corner of Lot No.1 in the center of a 30 foot street, thence with said street 8.45 E.45 feet opposite to a stone, thence still with said street s.63 E.90 feet corner to hot No.3, thence with it s.44 W.275 feet to a stake thence N.62 4.172 feet to a stake, in bank of brench, N.51, E.312 feet to the beginning-Containing 95/100 acre-

And unto Lucy J. Johnston hot No. 3 designated as such on said plat of J.C. Mann, and filed as a part of this deed, said tract of land is described as follows; Beginning in the center of a 30 foot street at costern corner to Lot No.2-thence with said street s.63 E.140 feet thence S.33 W.270 feet to a stake, thence N.62 W.190 feet to corner of Lot No.2 and with N.44 E.275 foat to the beginning containing 1 acre.

And unto Cornelia Proctor, Lot designated No. 4 on aforesaid plat of J.C. Mann filed as a part of this deed, subject to right of way from said 70 foot street over the western side of this Lot to family graveyerd for the use of the family, sood tract of land is described as follows; Beginning in the center of a 30 foot street at corner to Lot No.3-thence with sold street 8.63 E.1772 feet to corner, thence 8.28 W.2722 feet to corner of an old rock. fence, thence N.62 W.200 feet to corner of Lot No.3, and with it N.33 D.270 feet to the boginning-containing 1 & 25/100 acres.