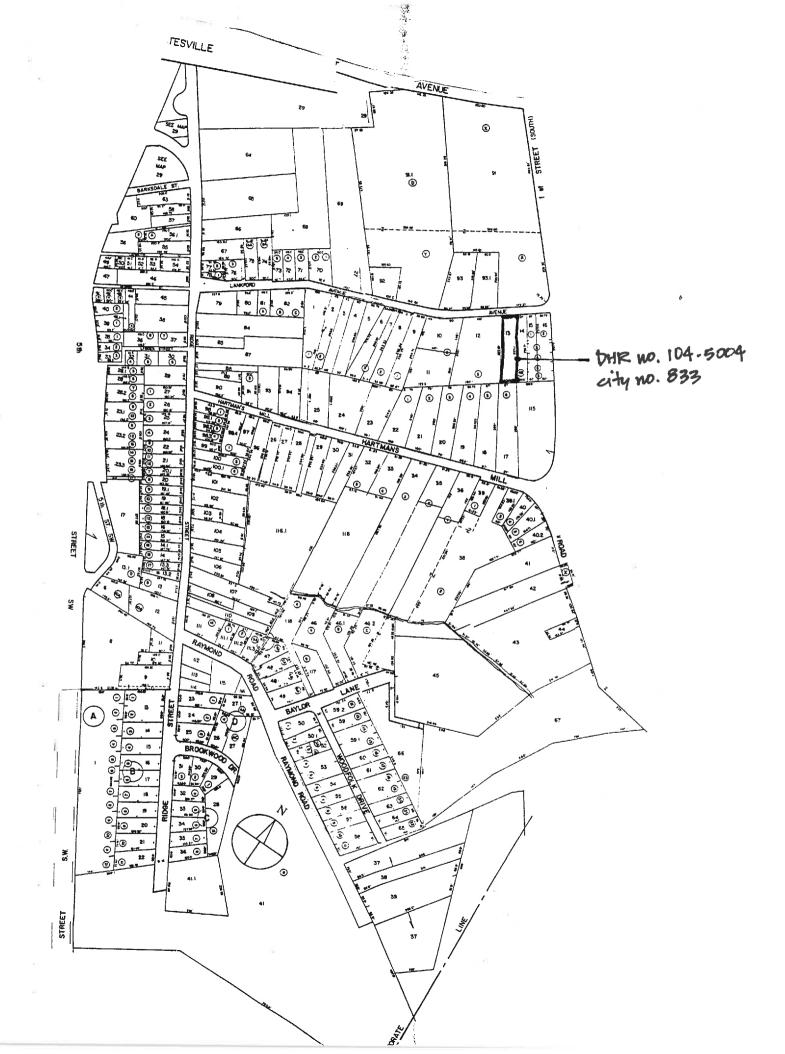

Magisterial District:

Tax Parcel: 26-13

USGS Quad Map Name: CHARLOTTESVILLE EAST

UTMs of Boundary:

Center UTM:

Restrict location and UTM data? N

ADDRESSES

Number

Thoroughfare Name

Explanation

106 -

Lankford Avenue

Current

Vicinity:

Town/Village/Hamlet:

Name of National Register Historic District: