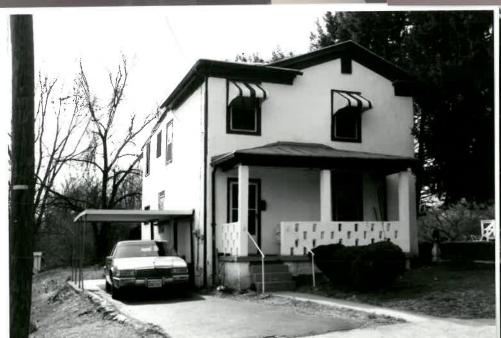

### INDIVIDUAL RESOURCE INFORMATION

SEQUENCE NUMBER: 1.0 WUZIT: Single Dwelling

Primary Resource? Yes

Estimated Date of Construction: 1910 ca

Source of Date: Map Architectural Style:

Description:

This two-story, two-bay, stuccoed frame house on a brick foundation is an interesting turn-of-the-twentieth-century dwelling with a rectangular form, topped by a standing-seam-metal hipped roof with an off-center front gable feature. The house has a central brick flue, and the two-bay front porch has stuccoed square-post supports. A lattice-like balustrade of interlocking concrete blocks decorates the otherwise plain porch. A decorative vent in the front gable, boxed cornices, cornice returns, and simple window trim provide the principal architectural detailing of the house. The windows throughout the house are two-over-two double-hung wood sash.

## Additions/Alterations Description:

Stucco has been added to the walls, over the original weatherboard siding, and two rear shed additions (of same materials and detailing) have been made

beyond the original footprint of the house. The porch supports and concrete block "latticework" balustrade are relatively modern alterations also.

wall of riverstones and concrete blocks, with steps that connect to the house's back door, retain the rear yard near the site of a former garage. A short front walk of poured concrete leads to the front porch from the street, and an asphalt driveway along the east side of the dwelling ends at a modern metal carport attached to the house.