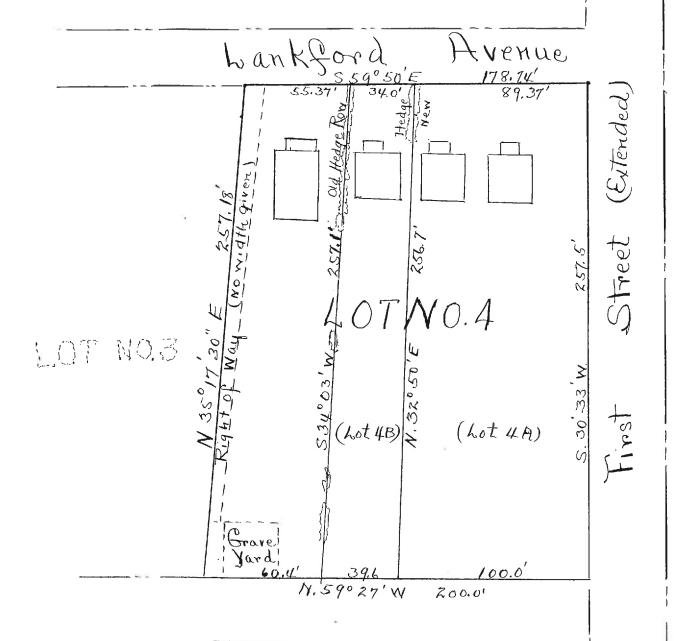

## Relationship of Secondary Resources to Property:

In the southwest corner of the property, about 200' behind the house, is the Goins family cemetery. According to plats from 1912 and 1951, the graveyard is about 35' square and is accessed by a narrow right-of-way along the west edge of the property. At the end of the driveway, just in front of a mature tree, is the stone foundation of the former detached garage. The foundation is clearly visible and encloses an area approximately 9'wide by 12'deep.

### Significance Statement:

The Cornelia G.B. Proctor House was apparently built about 1910, or shortly after the 1912 division of the estate of Robert Goins. Sanborn Insurance Maps show the building on its site by 1920. The building is a typical early-twentieth-century two-story single-pile house in the historically African-American neighborhood east of Ridge Street, with good integrity. Cornelia Proctor was a daughter of Robert Goins, who was among the earliest African-Americans to establish small farms in the area east of Ridge Street. The Goins family cemetery, presumably where Robert Goins and other family members are buried, is located on this property, a portion of "Lot No. 4" as conveyed to Cornelia Proctor in 1912.

And unto Cornelia Proctor, Lot designated No. 4 on aforesaid plat of J.C. Mann filed as a part of this deed, subject to right of way from said 70 foot street over the western side of this Lot to family graveyerd for the use of the family, sood tract of land is described as follows; Beginning in the center of a 30 foot street at corner to Lot No.3-thence with sold street 8.63 E.1772 feet to corner, thence 8.28 W.2722 feet to corner of an old rock. fence, thence N.62 W.200 feet to corner of Lot No.3, and with it N.33 D.270 feet to the boginning-containing 1 & 25/100 acres.