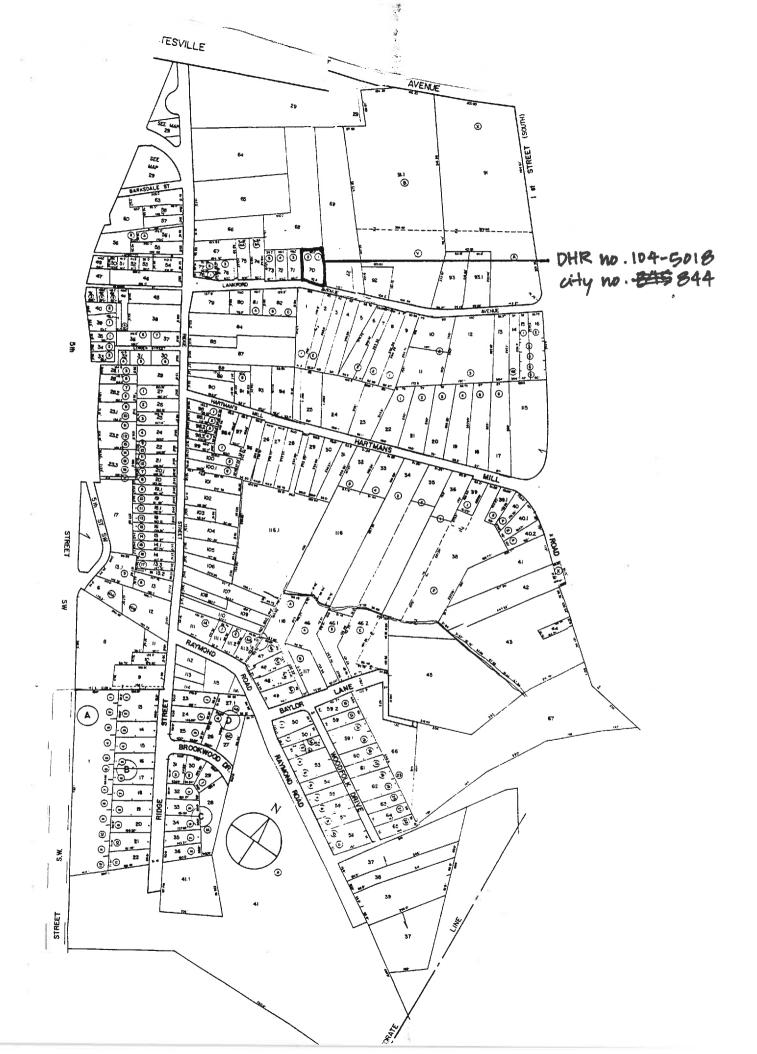

This one-and-a-half-story, three-bay, concrete block house with Colonial Revival stylistic overtones is a mid-twentieth-century dwelling with a rectangular form, topped by an asphalt-shingled steep gable roof. Two front dormers and a centered entry front portico with similarly steep gable roofs are features of the symmetrical facade. Six-over-six double hung sash fill the window openings, while a multi-light glazed and paneled door is at the entry. A screened porch is accessed from the rear elevation. plane, as is a relatively modern one-story, four-bay screened porch supported by simple square posts. The windows throughout the house are six-over-six double-hung sash. A rear shed wing, built of similar materials and detailing as the rest of the house, extends across the building's full length.

| 15258<br>9 1/97<br>104 - 5018 | exterior, view facing N        | 15258 Exterior, New facing NE<br>1/97<br>104-5018                                                                                                                                                                                                         |
|-------------------------------|--------------------------------|-----------------------------------------------------------------------------------------------------------------------------------------------------------------------------------------------------------------------------------------------------------|
| 15674<br>4/1997<br>104-5018   | house extension, new facing SE | 844 Negative nos.15258<br>15674<br>Date <u>\$1.1997</u> File No. <u>104-5018</u><br>Name <u>Tolbert \$ Betty Hamilton House</u><br>Pown<br>City<br>County <u>Charlottesnike</u><br>Photographer <u>Leslie A. Giles</u><br>Contents <u>3 exterior News</u> |