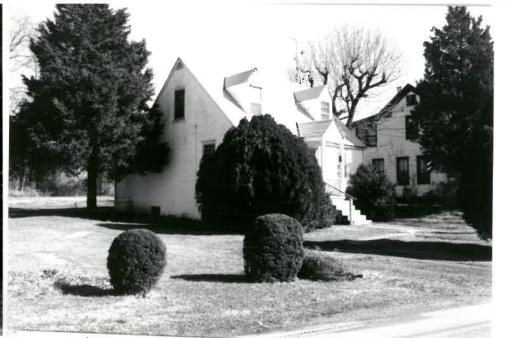

This one-and-a-half-story, three-bay, concrete block house with Colonial Revival stylistic overtones is a mid-twentieth-century dwelling with a rectangular form, topped by an asphalt-shingled steep gable roof. Two front dormers and a centered entry front portico with similarly steep gable roofs are features of the symmetrical facade. Six-over-six double hung sash fill the window openings, while a multi-light glazed and paneled door is at the entry. A screened porch is accessed from the rear elevation. plane, as is a relatively modern one-story, four-bay screened porch supported by simple square posts. The windows throughout the house are six-over-six double-hung sash. A rear shed wing, built of similar materials and detailing as the rest of the house, extends across the building's full length.

Condition: Good Threats to Resource: None Known

Additions/Alterations Description: No exterior modifications to the house are evident. shingles.

Number of Stories: 1.5 Interior Plan Type: Accessed? No If not, why not? Denied

| 15258<br>9 1/97<br>104 - 5018 | exterior, view facing N        | 15258 Exterior, New facing NE<br>1/97<br>104-5018                                                                                                                                                                                                         |
|-------------------------------|--------------------------------|-----------------------------------------------------------------------------------------------------------------------------------------------------------------------------------------------------------------------------------------------------------|
| 15674<br>4/1997<br>104-5018   | house extension, new facing SE | 844 Negative nos.15258<br>15674<br>Date <u>\$1.1997</u> File No. <u>104-5018</u><br>Name <u>Tolbert \$ Betty Hamilton House</u><br>Pown<br>City<br>County <u>Charlottesnike</u><br>Photographer <u>Leslie A. Giles</u><br>Contents <u>3 exterior News</u> |