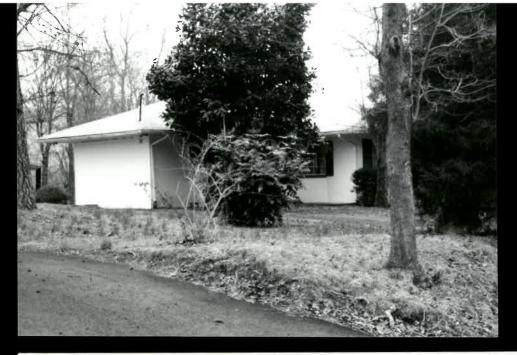

This one-story concrete block house with intersecting asphalt-shingled hipped roofs and a T-shaped form is an unusually modernistic expression of the ranch house type for the neighborhood. Original steel casement windows of various multi-light patterns remain throughout the house, and are emphasized through the use of dark red brick sills. Deeply overhanging eaves shelter concrete block exterior flues, which above the roof line incorporate brick stacks. A rear exterior stair provides below-grade access to the basement. The original, modern-type door is an unpaneled door with a diamond-shape glass panel.

Condition: Good Threats to Resource: None Known

Additions/Alterations Description:

Some basement level vent openings have been blocked in; a large casement on the principal facade has been replaced with a large single-pane window with snap-in muntin grids. A metal post-supported rear shed porch has been added in angle formed by two wings of the house. Shutters have been added at most windows.