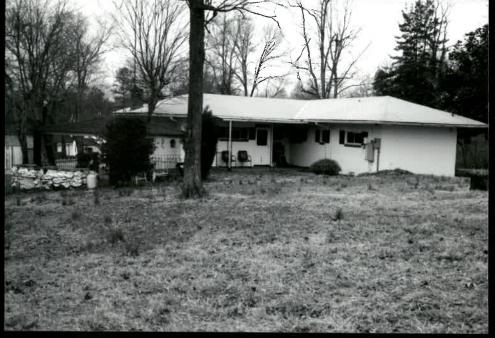

This one-story concrete block house with intersecting asphalt-shingled hipped roofs and a T-shaped form is an unusually modernistic expression of the ranch house type for the neighborhood. Original steel casement windows of various multi-light patterns remain throughout the house, and are emphasized through the use of dark red brick sills. Deeply overhanging eaves shelter concrete block exterior flues, which above the roof line incorporate brick stacks. A rear exterior stair provides below-grade access to the basement. The original, modern-type door is an unpaneled door with a diamond-shape glass panel.

Condition: Good Threats to Resource: None Known

Additions/Alterations Description:

Some basement level vent openings have been blocked in; a large casement on the principal facade has been replaced with a large single-pane window with snap-in muntin grids. A metal post-supported rear shed porch has been added in angle formed by two wings of the house. Shutters have been added at most windows.