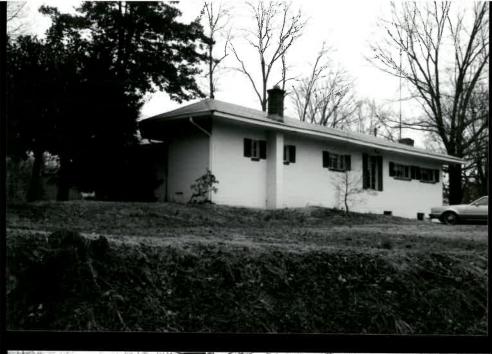

This one-story concrete block house with intersecting asphalt-shingled hipped roofs and a T-shaped form is an unusually modernistic expression of the ranch house type for the neighborhood. Original steel casement windows of various multi-light patterns remain throughout the house, and are emphasized through the use of dark red brick sills. Deeply overhanging eaves shelter concrete block exterior flues, which above the roof line incorporate brick stacks. A rear exterior stair provides below-grade access to the basement. The original, modern-type door is an unpaneled door with a diamond-shape glass panel.

Condition: Good Threats to Resource: None Known

Additions/Alterations Description:

Some basement level vent openings have been blocked in; a large casement on the principal facade has been replaced with a large single-pane window with snap-in muntin grids. A metal post-supported rear shed porch has been added in angle formed by two wings of the house. Shutters have been added at most windows.