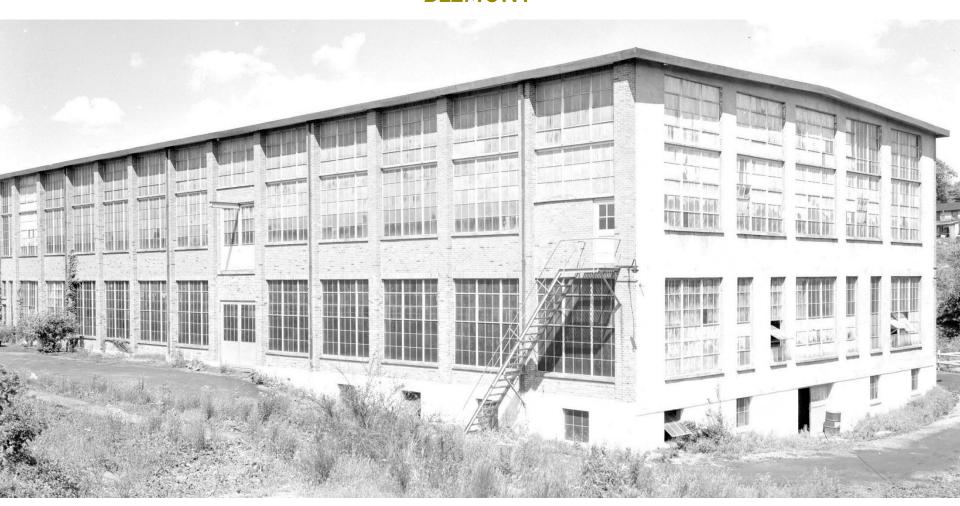

**GARRETT STREET, LOOKING WEST** 

PHOTO C. 1915
HOLSINGER COLLECTION

IX SILK MILL

РНОТО С. **1940**S

**HOLSINGER COLLECTION** 