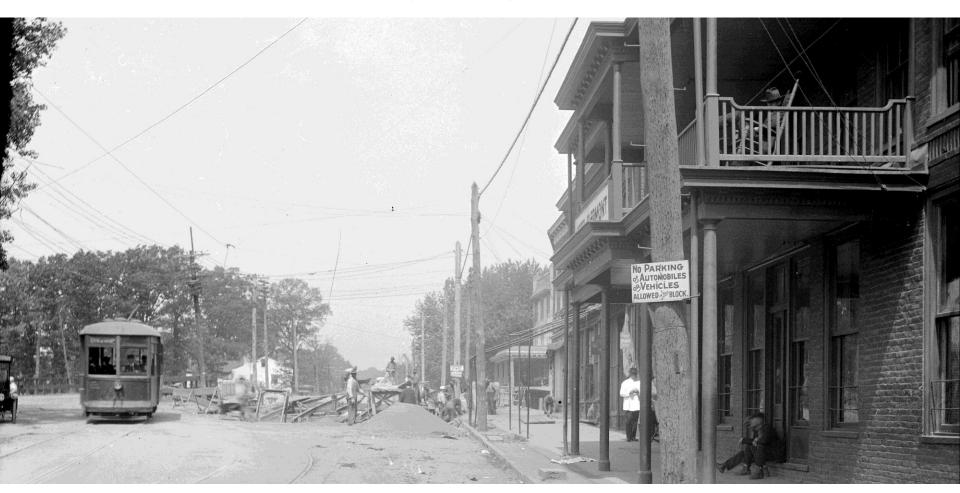

### THE UNIVERSITY OF VIRGINIA & THE CORNER

A STREETCAR IN FRONT OF THE ROTUNDA

PHOTO C. 1914
HOLSINGER COLLECTION