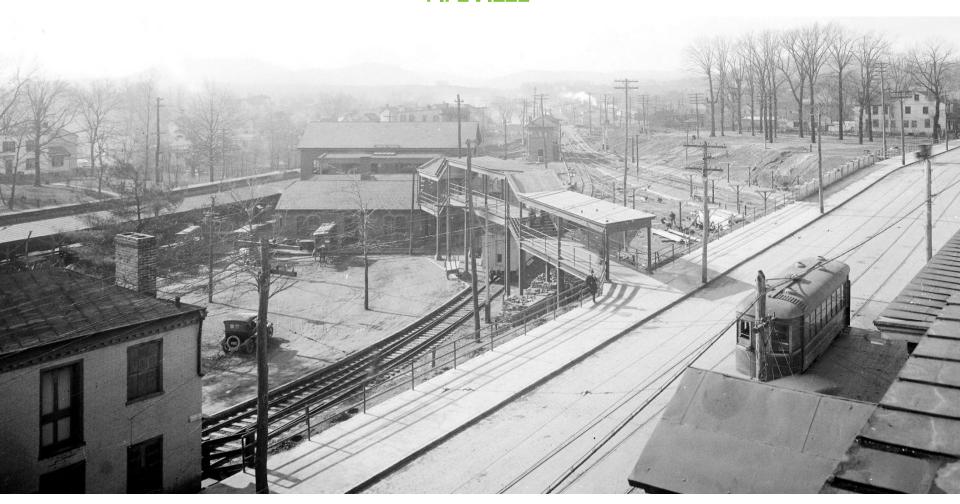

# DRIVING TOUR FIFEVILLE

WEST MAIN STREET, SOUTHERN RAILROAD BRIDGE, FIFEVILLE IN BACKGROUND

PHOTO C. 1919
HOLSINGER COLLECTION