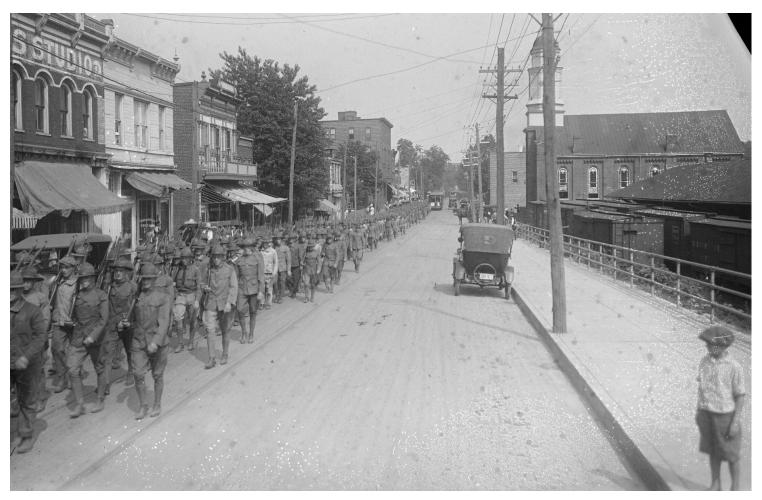

#### CONSTRUCTION OF UNION STATION, C&O RAILROAD

PHOTO C. 1918
HOLSINGER COLLECTION

MONTICELLO GUARD PARADE ON WEST MAIN STREET

PHOTO C. 1917
HOLSINGER COLLECTION