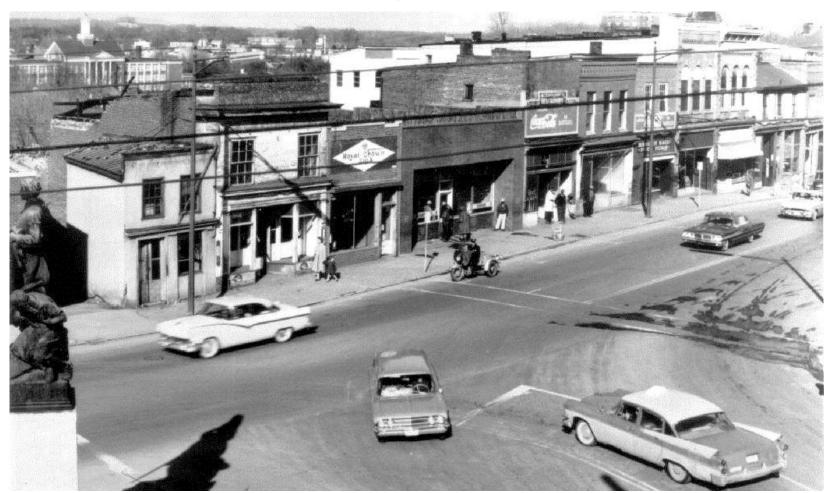

#### **VINEGAR HILL**

INTERSECTION OF WEST MAIN AND RIDGE STREETS

PHOTO C. 1950s
CHARLOTTESVILLE HOUSING AUTHORITY