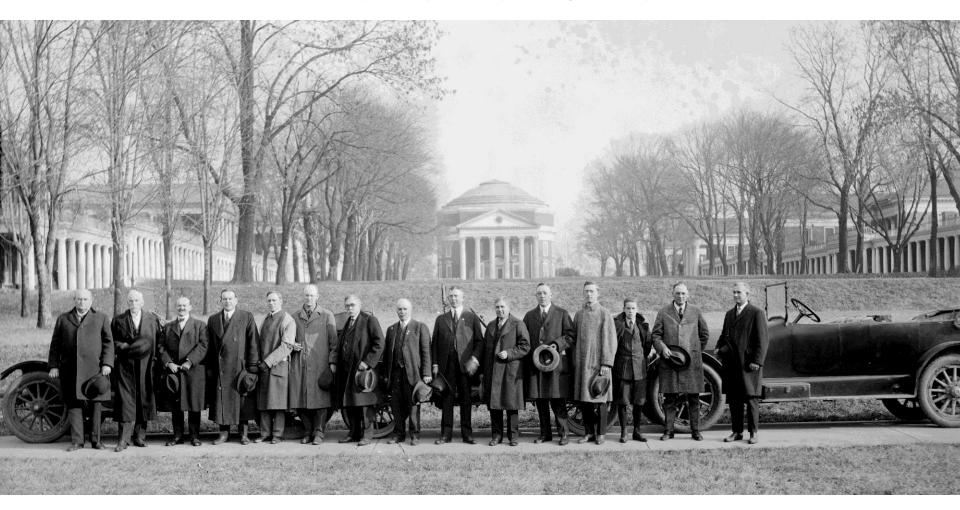

### THE UNIVERSITY OF VIRGINIA & THE CORNER

THE LAWN (BANKHEAD HIGHWAY ASSOCIATION MEETING)

PHOTO C. 1916
HOLSINGER COLLECTION