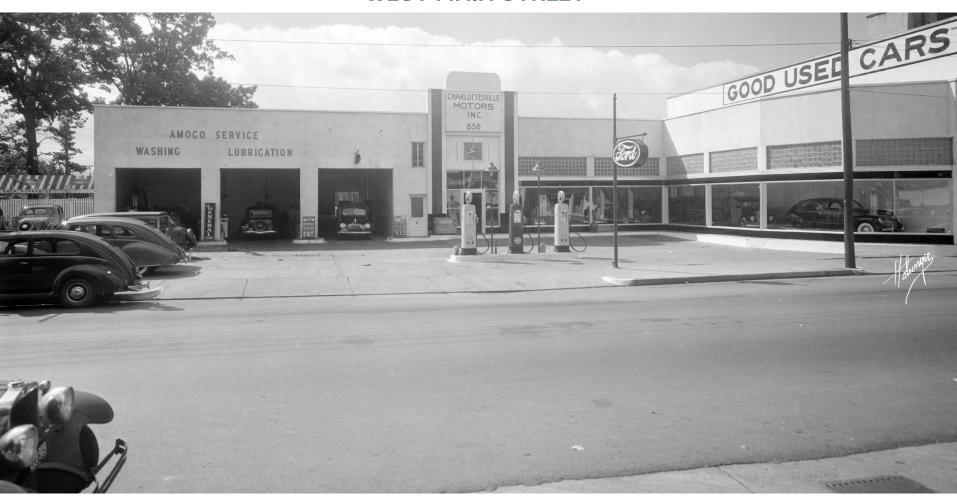

#### **CHARLOTTESVILLE MOTORS**

PHOTO C. 1930S
HOLSINGER COLLECTION

#### **WEST MAIN STREET**