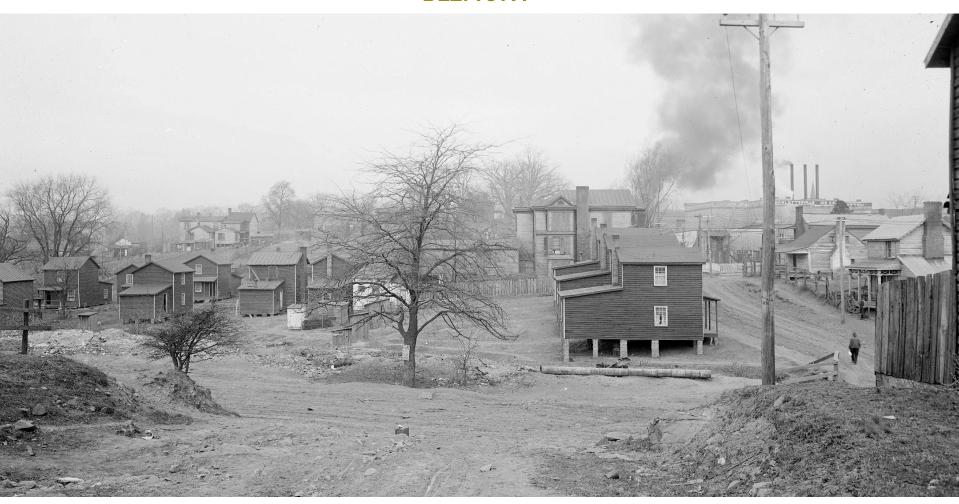

### **BELMONT**

**GARRETT STREET, LOOKING WEST** 

PHOTO C. 1915
HOLSINGER COLLECTION

IX SILK MILL

РНОТО С. **1940**S

**HOLSINGER COLLECTION** 