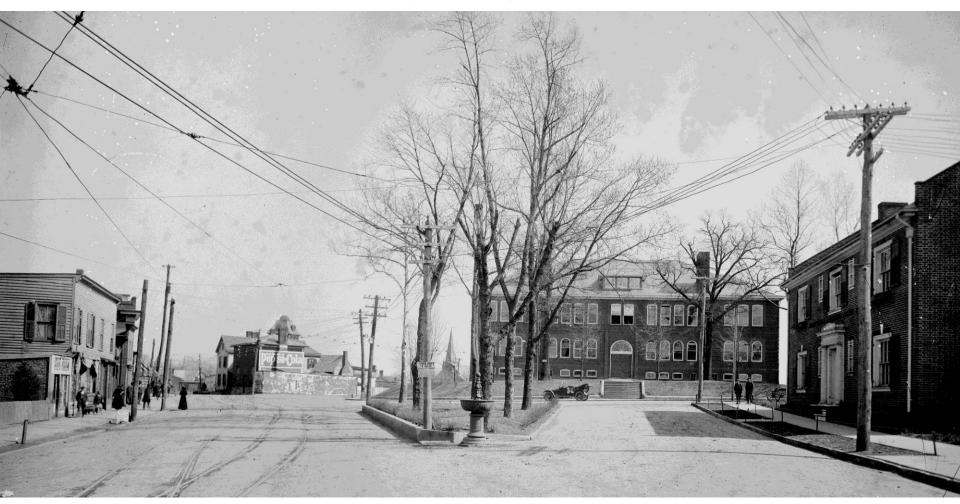

#### INTERSECTION OF RIDGE AND WEST MAIN STREETS

PHOTO C. 1917
HOLSINGER COLLECTION