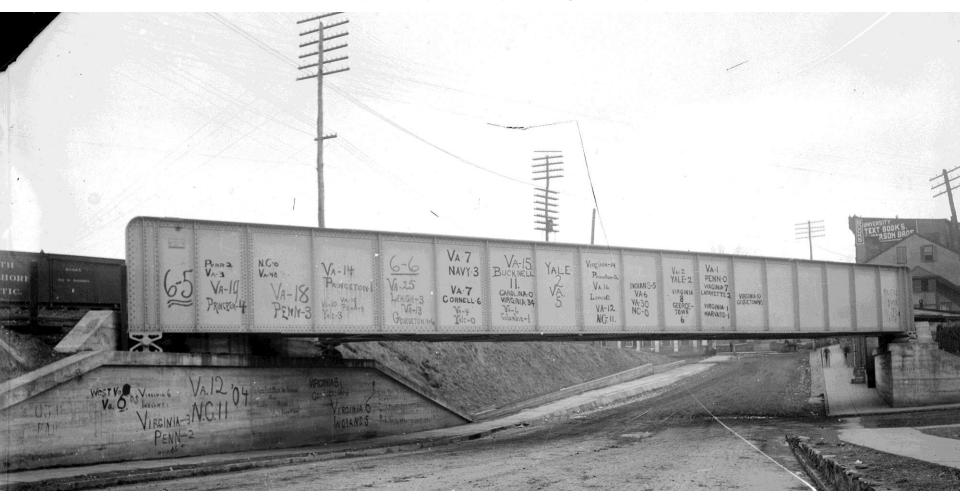

#### THE UNIVERSITY OF VIRGINIA & THE CORNER

THE C&O RAILROAD "BRIDGE OF SCORES"

PHOTO C. 1920 HOLSINGER COLLECTION