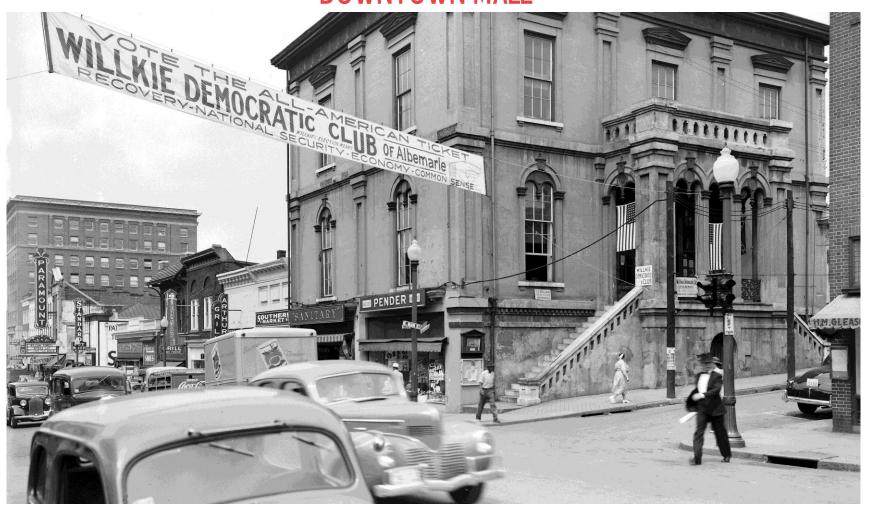

SITE OF SWANN TAVERN

PHOTO C. 1916
HOLSINGER COLLECTION

## DRIVING TOUR MARTHA JEFFERSON



MARTHA JEFFERSON HOSPITAL

PHOTO C. 1901
ALBEMARLE CHARLOTTESVILLE HISTORICAL SOCIETY

#### MARTHA JEFFERSON



**DUNN RESIDENCE** 

PHOTO C. 1914
HOLSINGER COLLECTION

### **BELMONT**



#### **AERIAL VIEW OF DOWNTOWN AND BELMONT**

PHOTO C. 1920S
HOLSINGER COLLECTION



**BELMONT BRIDGE CONSTRUCTION** 

PHOTO C. 1962
CHARLOTTESVILLE ALBEMARLE HISTORICAL SOCIETY



**BROWN MILLING COMPANY** 

PHOTO C. 1916
HOLSINGER COLLECTION



**GARRETT STREET, LOOKING WEST** 

PHOTO C. 1915
HOLSINGER COLLECTION



IX SILK MILL

РНОТО С. **1940**S

**HOLSINGER COLLECTION** 

# DRIVING TOUR DOWNTOWN MALL



#### TIMBERLAKE DRUG STORE

PHOTO C. 1918
HOLSINGER COLLECTION

## DRIVING TOUR

#### **DOWNTOWN MALL**



NORTHWEST CORNER OF 4<sup>TH</sup> ST. AND MAIN STREET

PHOTO C. 1930S
HOLSINGER COLLECTION

## DRIVING TOUR

#### **DOWNTOWN MALL**



MONTICELLO GUARD PARADE, MAIN STREET LOOKING EAST

PHOTO C. 1917
HOLSINGER COLLECTION

# DRIVING TOUR DOWNTOWN MALL



MAIN STREET, LOOKING EAST

PHOTO C. 1930S

UVA SPECIAL COLLECTIONS

#### **FIFEVILLE**



**HOME ON RIDGE STREET** 

PHOTO C. 1914
HOLSINGER COLLECTION

# DRIVING TOUR FIFEVILLE



WEST MAIN STREET, SOUTHERN RAILROAD BRIDGE, FIFEVILLE IN BACKGROUND

PHOTO C. 1919
HOLSINGER COLLECTION