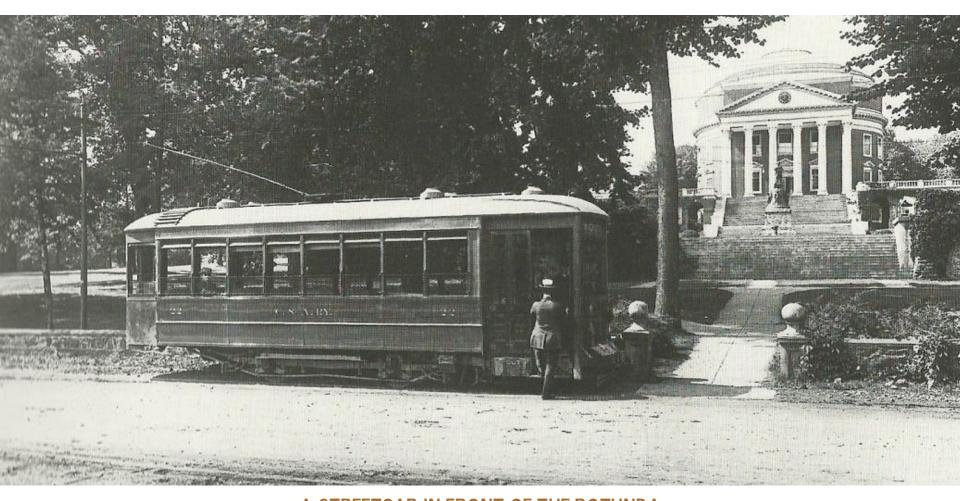

### THE UNIVERSITY OF VIRGINIA & THE CORNER

A STREETCAR IN FRONT OF THE ROTUNDA

PHOTO C. 1914
HOLSINGER COLLECTION