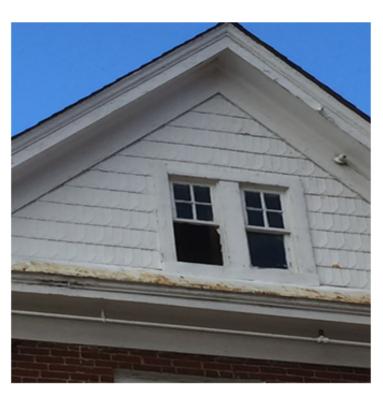

## Proposed Work

Replace asphalt

shingle roof

in-kind with

architectural

shingles.

**Existing South Elevation** 

**Existing East Elevation** 

1515 UNIVERSITY AVE. CHARLOTTESVILLE, VA

December 1 2022

Remove

1/2 round

match trim.

Philadelphia

gutter, install

hanging gutter,

painted white to