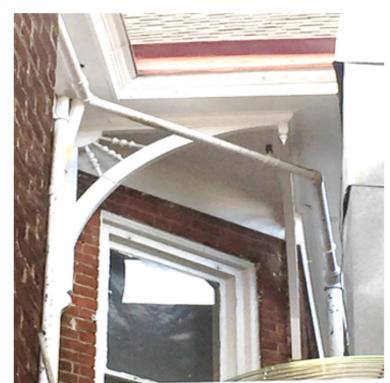

#### ARCHITECTURAL DESCRIPTION

The Minor house is two storeys tall, triple pile, and constructed of brick laid in 5-course American-with-Flemish bond on the sides and rear. It has a high-pitched hip roof now covered with composition shingles, with projecting eaves, boxel cornice, and Philadelphia gutters. The original chimneys have been removed. There is a small, steep gable covered with pressed tin on each side of the house: centered on the east side, over the western half of the rear elevation, and over projecting bays on the facade and west side. The projecting bay on the west side is semi-octagonal, and spool brackets support the everhanging corners of the roof. Windows are double-sash, 1-over-1 light, and segmentalarched at the first level. There is a pair of 4-over-4 light attic windows in each gable. A one-storey veranda originally extended from the projecting bay to the east end of the facade. The flatrecorded commercial building replaces the veranda and extends to the street. It is two storeys tall and three bays wide. Construction is of brick laid in stretcher bond. The facade is of pressed brick. The facade is arcaded, with round arches with keystones springing from a corbelled stringcourse at window-top level. The area below the arches has been filled in and covered with a massive retal sign. There are two separate doors, flanked by pilasters, in the entry recess in the center bay, indicating that the building was once divided into two store rooms. Marrow wooden pilasters also flank the display windows in the side bays. There is a segmental-arched pair of double-sash, 1-over-1 light windows in each bay at the second level. There are matching corbelled brick cornices with mousetoothing above the storefront and just below the plain concrete-capped parapet. The parapet cornice continues along the east (Minor Court) side of the building. A narrow space separates this building from the one on the west. The first bay on each side of the building is similar to the facade. There is a large thermal window at the first level on the Minor Court side. Nost of the windows at the first level have been closed; there is a single window in each bay at the second level. The entrance to the stair hall serving both old and new buildings occupies the last two bays of the commercial building. The corbelled storefront cornice above it continues over the three storofronts (two new bricked up) which have been cut into the east side of the Minor house.

Description:

This building combines a c. 1896 house with a 1927 commercial building added to the front of the property. The dwelling, known as the Minor House, is two-and-one-half stories with a hipped roof edged by a boxed cornice; the brick walls are modified five-course American bond, with a Flemish-bond row alternating with the five courses of stretchers. There are three gabled dormers still visible, faced with wood shingles and lit by paired four-over-one double-hung wood sash; a full-height bay window appears under the dormer on the east facade. The original chimneys were replaced by a brick exterior chimney. The commercial addition is two stories tall and three bays wide, with brick walls in common bond. Each floor has a corbelled cornice. Windows on the second floor are paired one-over-one with segmentally-arched lintels. The first floor has a recessed center entrance with two doors, flanked by plate glass display windows; the doors and windows are topped by semi-circular fanlights framed by a brick course and topped with keystones. The fanlights rise from a molded brick stringcourse; on the outer edge of each window is a recessed rectangular panel defined in brickwork.