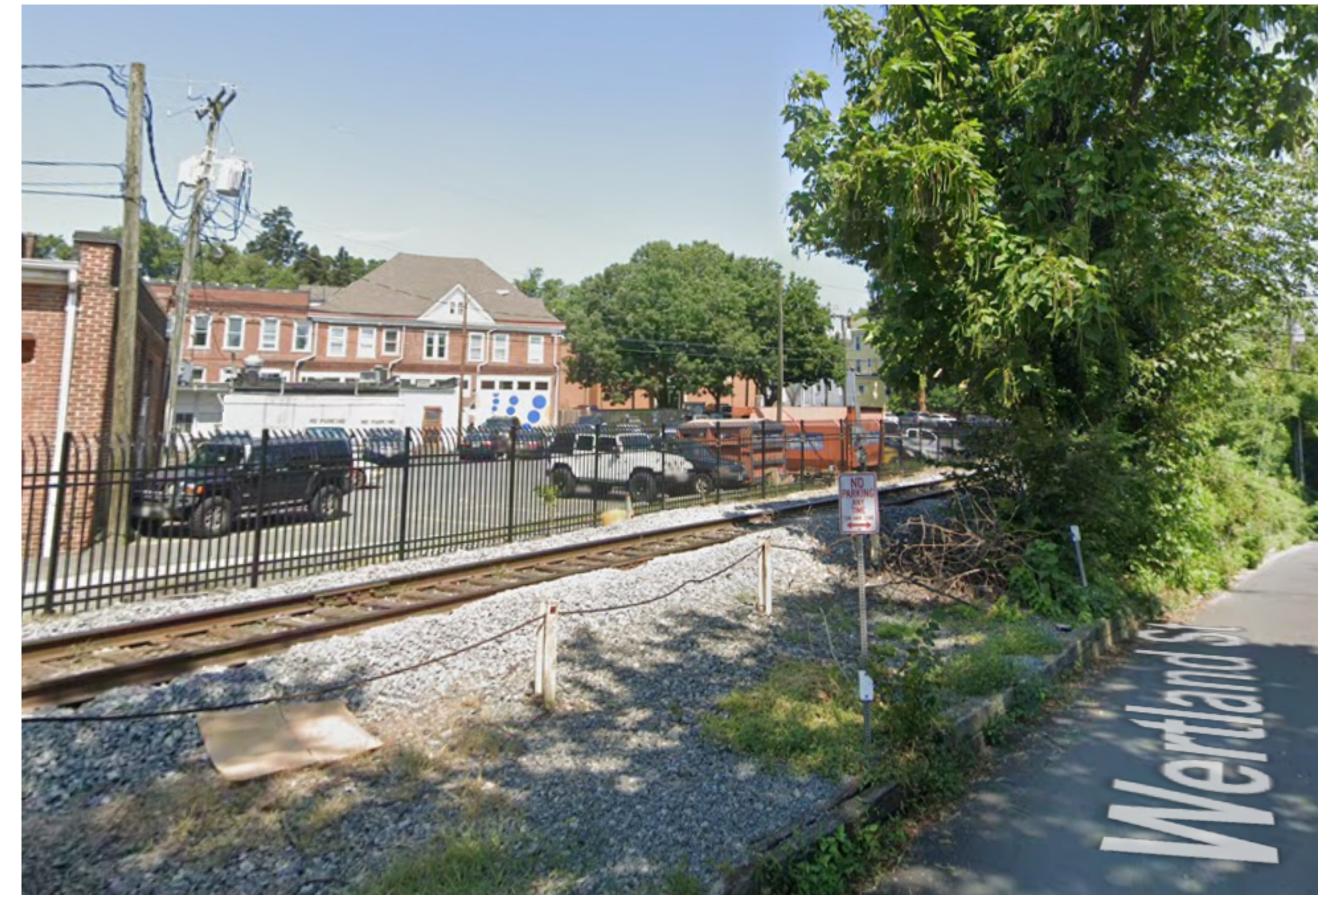

1515 UNIVERSITY AVE. CHARLOTTESVILLE, VA

December 1 2022

East Elevation - Wertland / 15th Street NW View Note rear portion of building not visible from street

1515 UNIVERSITY AVE. CHARLOTTESVILLE, VA

**Previous Slide Location of View** 