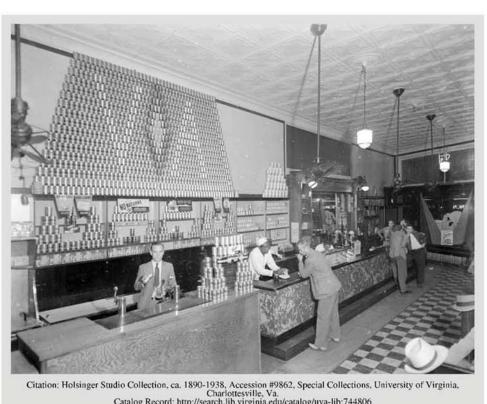

Citation: Holsinger Studio Collection, ca. 1890-1938, Accession #9862, Special Collections, University of Virginia,
Catalog Record: http://search.lib.virginia.edu/catalog/uva-lib:744806
Online Access: http://search.lib.virginia.edu/catalog/uva-lib:1051789
Page Title: Cavalier Diner, Charlottesville
Under 17USC, Section 107, this single copy was produced for the purposes of private study, scholarship, or research.
Copyright and other legal restrictions may apply. Commercial use without permission is prohibited.
University of Virginia Library.

HISTORIC IMAGES

1515 UNIVERSITY AVE. CHARLOTTESVILLE, VA

December 1 2022

HISTORIC IMAGES