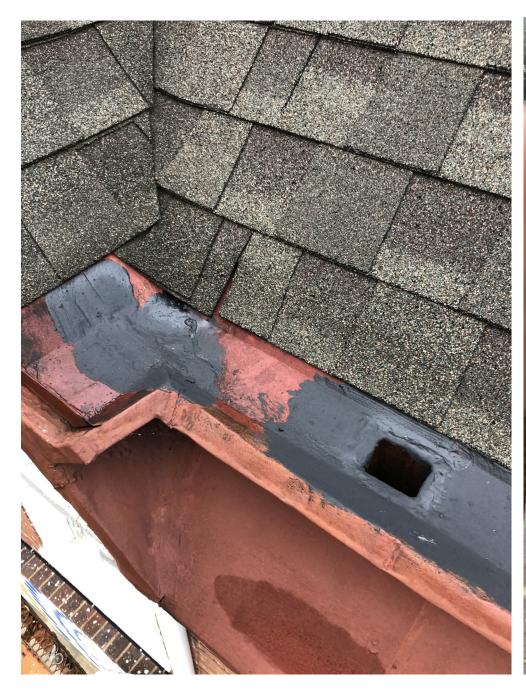

## Proposed Work

Replace asphalt

shingle roof

in-kind with

architectural

shingles.

**Existing South Elevation** 

**Existing East Elevation** 

1515 UNIVERSITY AVE. CHARLOTTESVILLE, VA

December 1 2022

Remove

1/2 round

match trim.

Philadelphia

gutter, install

hanging gutter,

painted white to