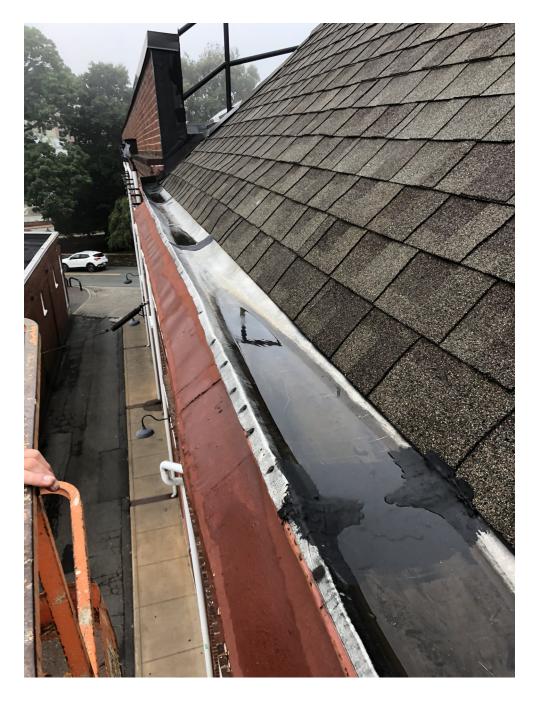

#### **Application**

• Applicant's submittal: Narrative, photos, and drawings, dated December 1, 2022 (17 pages) and supplemental photos, dated December 20, 2022 (5 pages).

Request CoA to, at the rear portion of the building, replace the built-in gutters with hanging gutters and install new asphalt shingles to replace existing.

#### **Discussion**

Staff recommends approval with a condition that the new hanging gutters will retain the existing profile of the upper cornice, per the rough sketch below. (Similar to the CoA condition applied to the porch roof at 201 E. High Street, July 2019.)

#### **Pertinent ADC District Design Guidelines**

Link to Chapter 4 Rehabilitation

- E. Cornice
- 1) Keep the cornice well sealed and anchored, and maintain the gutter system and flashing.
- 2) Repair rather than replace the cornice.
- 3) Do not remove elements of the original composition, such as brackets or blocks, without replacing them with new ones of a like design.
- 4) Match materials, decorative details, and profiles of the existing original cornice design when making repairs.
- 5) Do not replace an original cornice with a new one that conveys a different period, style, or theme from that of the building.

#### G. Roof

- 1) When replacing a standing seam metal roof, the width of the pan and the seam height should be consistent with the original. Ideally, the seams would be hand crimped.
- 2) If pre-painted standing seam metal roof material is permitted, commercial-looking ridge caps or ridge vents are not appropriate on residential structures.
- 3) Original roof pitch and configuration should be maintained.
- 4) The original size and shape of dormers should be maintained.
- 5) Dormers should not be introduced on visible elevations where none existed originally.
- 6) Retain elements, such as chimneys, skylights, and light wells that contribute to the style and character of the building.
- 7) When replacing a roof, match original materials as closely as possible.
  - a. Avoid, for example, replacing a standing-seam metal roof with asphalt shingles, as this would dramatically alter the building's appearance.
  - b. Artificial slate is an acceptable substitute when replacement is needed.
  - c. Do not change the appearance or material of parapet coping.
- 8) Place solar collectors and antennae on non-character defining roofs or roofs of non-historic adjacent buildings.
- 9) Do not add new elements, such as vents, skylights, or additional stories that would be visible on the primary elevations of the building.