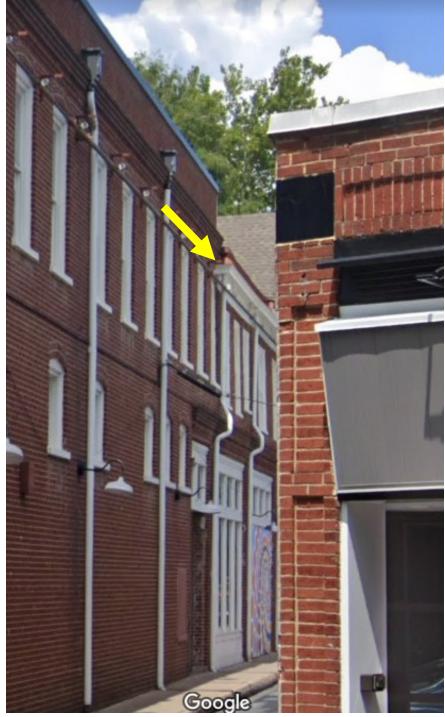

#### **Certificate of Appropriateness**

BAR # 22-12-03

1513-1515 University Avenue, TMP 090080000

The Corner ADC District Owner: Lloyd's Building, LLC

Applicant: James Zehmer/University of Virginia

Project: Replace built-in gutters w/hanging gutters, install new asphalt shingles.

Project: Replace built-in gutters w/hanging gutters, install new asphalt shingles.

#### **Application**

• Applicant's submittal: Narrative, photos, and drawings, dated December 1, 2022 (17 pages) and supplemental photos, dated December 20, 2022 (5 pages).

Request CoA to, at the rear portion of the building, replace the built-in gutters with hanging gutters and install new asphalt shingles to replace existing.

#### **Discussion**

Staff recommends approval with a condition that the new hanging gutters will retain the existing profile of the upper cornice, per the rough sketch below. (Similar to the CoA condition applied to the porch roof at 201 E. High Street, July 2019.)