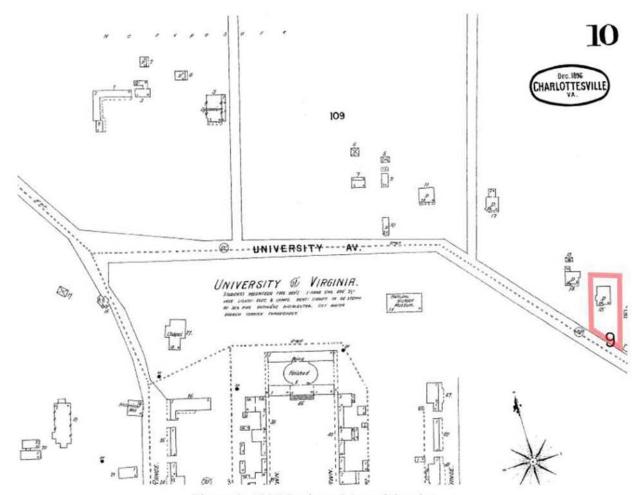

#### 1896 Sanborn Map

The 1896 Sanborn shows minor development in the area of the site, mostly large dwellings and support structures along University Avenue. The Site itself has one dwelling, built by Kate Minor in 1896.

Figure 9. 1896 Sanborn Map of the site.

1513-1515 University Avenue Page 16