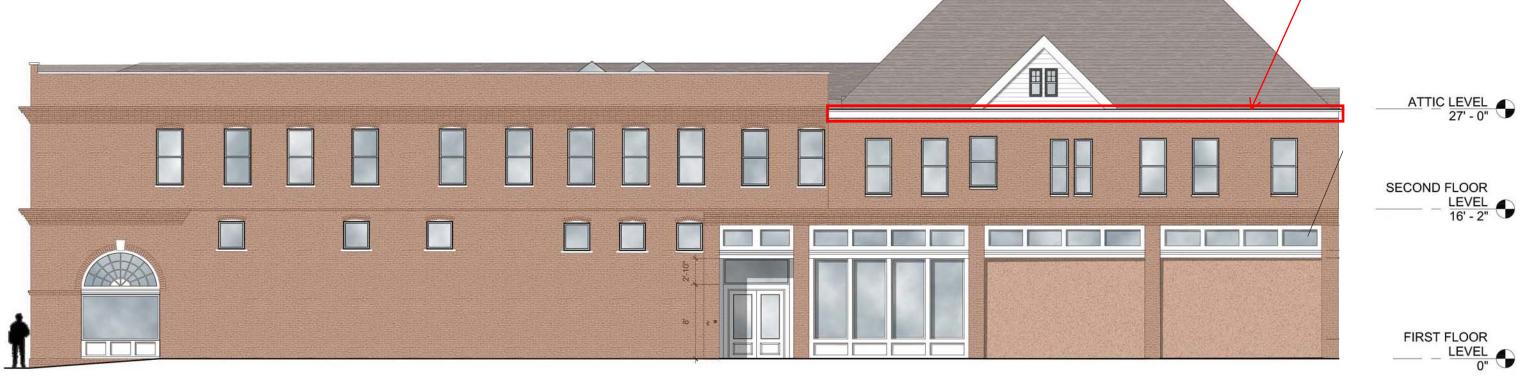

## Proposed Work

Replace asphalt

shingle roof

in-kind with

architectural

shingles.

**Existing South Elevation** 

**Existing East Elevation** 

1515 UNIVERSITY AVE. CHARLOTTESVILLE, VA

December 1 2022

Remove

1/2 round

match trim.

Philadelphia

gutter, install

hanging gutter,

painted white to