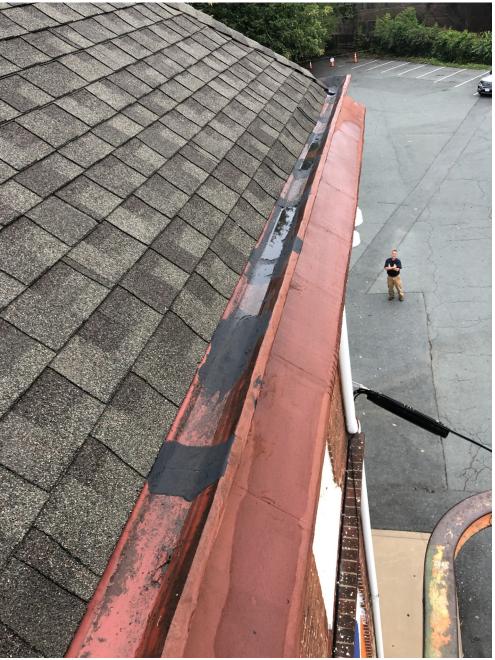

#### **Application**

• Applicant's submittal: Narrative, photos, and drawings, dated December 1, 2022 (17 pages) and supplemental photos, dated December 20, 2022 (5 pages).

Request CoA to, at the rear portion of the building, replace the built-in gutters with hanging gutters and install new asphalt shingles to replace existing.

#### **Discussion**

Staff recommends approval with a condition that the new hanging gutters will retain the existing profile of the upper cornice, per the rough sketch below. (Similar to the CoA condition applied to the porch roof at 201 E. High Street, July 2019.)

#### **Pertinent ADC District Design Guidelines**

Link to Chapter 4 Rehabilitation

- E. Cornice
- 1) Keep the cornice well sealed and anchored, and maintain the gutter system and flashing.
- 2) Repair rather than replace the cornice.
- 3) Do not remove elements of the original composition, such as brackets or blocks, without replacing them with new ones of a like design.
- 4) Match materials, decorative details, and profiles of the existing original cornice design when making repairs.
- 5) Do not replace an original cornice with a new one that conveys a different period, style, or theme from that of the building.

#### G. Roof

- 1) When replacing a standing seam metal roof, the width of the pan and the seam height should be consistent with the original. Ideally, the seams would be hand crimped.
- 2) If pre-painted standing seam metal roof material is permitted, commercial-looking ridge caps or ridge vents are not appropriate on residential structures.
- 3) Original roof pitch and configuration should be maintained.
- 4) The original size and shape of dormers should be maintained.
- 5) Dormers should not be introduced on visible elevations where none existed originally.
- 6) Retain elements, such as chimneys, skylights, and light wells that contribute to the style and character of the building.
- 7) When replacing a roof, match original materials as closely as possible.
  - a. Avoid, for example, replacing a standing-seam metal roof with asphalt shingles, as this would dramatically alter the building's appearance.
  - b. Artificial slate is an acceptable substitute when replacement is needed.
  - c. Do not change the appearance or material of parapet coping.
- 8) Place solar collectors and antennae on non-character defining roofs or roofs of non-historic adjacent buildings.
- 9) Do not add new elements, such as vents, skylights, or additional stories that would be visible on the primary elevations of the building.