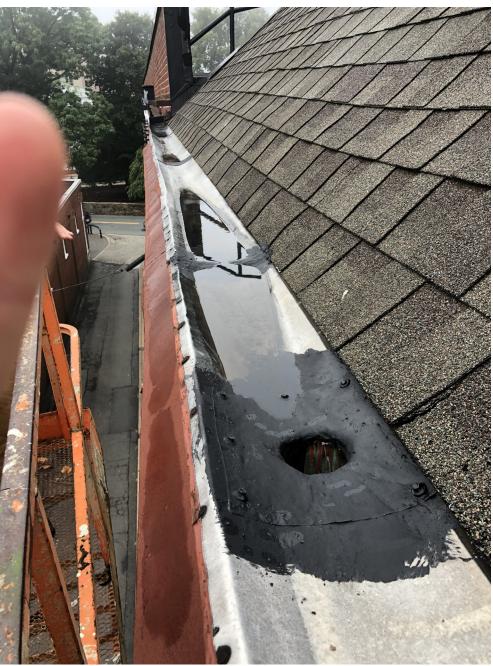

## Proposed Work

Replace asphalt

shingle roof

in-kind with

architectural

shingles.

**Existing South Elevation** 

**Existing East Elevation** 

1515 UNIVERSITY AVE. CHARLOTTESVILLE, VA

December 1 2022

Remove

1/2 round

match trim.

Philadelphia

gutter, install

hanging gutter,

painted white to