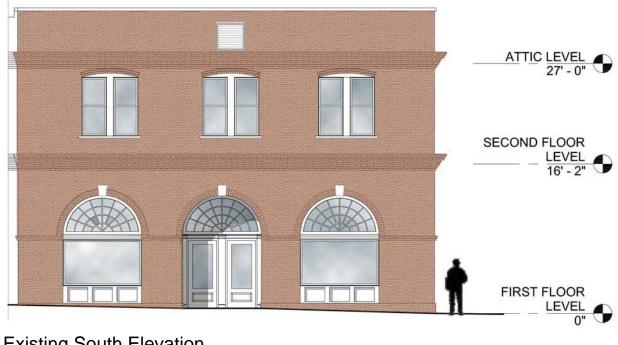

## Proposed Work

Replace asphalt

shingle roof

in-kind with

architectural

shingles.

**Existing South Elevation** 

**Existing East Elevation** 