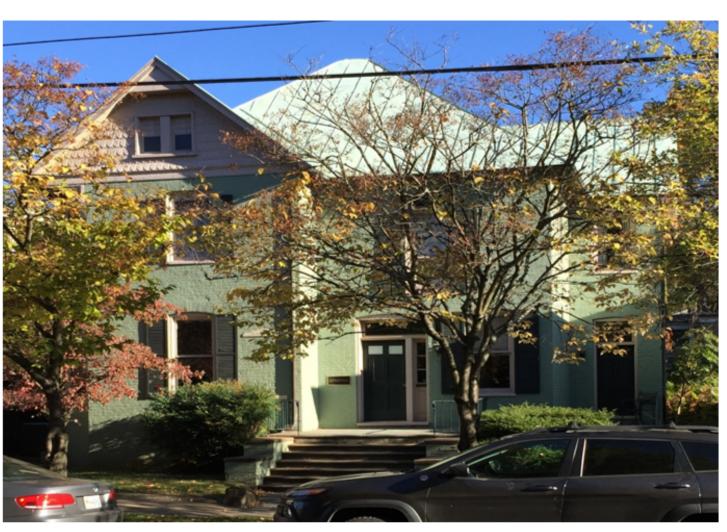

#### **Background**

Year Built: c1896 and 1927

District: The Corner ADC District

Status: Contributing

The building combines the c.1896 Minor house with a 1927 commercial building added facing University Ave. The house was two stories tall, triple pile, and constructed of brick with a high-pitched hip roof, still visible at the rear of the building. (Historical survey attached)

#### ARCHITECTURAL DESCRIPTION

The Minor house is two storeys tall, triple pile, and constructed of brick laid in 5-course American-with-Flemish bond on the sides and rear. It has a high-pitched hip roof now covered with composition shingles, with projecting eaves, boxel cornice, and Philadelphia gutters. The original chimneys have been removed. There is a small, steep gable covered with pressed tin on each side of the house: centered on the east side, over the western half of the rear elevation, and over projecting bays on the facade and west side. The projecting bay on the west side is semi-octagonal, and spool brackets support the everhanging corners of the roof. Windows are double-sash, 1-over-1 light, and segmentalarched at the first level. There is a pair of 4-over-4 light attic windows in each gable. A one-storey veranda originally extended from the projecting bay to the east end of the facade. The flatrecorded commercial building replaces the veranda and extends to the street. It is two storeys tall and three bays wide. Construction is of brick laid in stretcher bond. The facade is of pressed brick. The facade is arcaded, with round arches with keystones springing from a corbelled stringcourse at window-top level. The area below the arches has been filled in and covered with a massive retal sign. There are two separate doors, flanked by pilasters, in the entry recess in the center bay, indicating that the building was once divided into two store rooms. Marrow wooden pilasters also flank the display windows in the side bays. There is a segmental-arched pair of double-sash, 1-over-1 light windows in each bay at the second level. There are matching corbelled brick cornices with mousetoothing above the storefront and just below the plain concrete-capped parapet. The parapet cornice continues along the east (Minor Court) side of the building. A narrow space separates this building from the one on the west. The first bay on each side of the building is similar to the facade. There is a large thermal window at the first level on the Minor Court side. Nost of the windows at the first level have been closed; there is a single window in each bay at the second level. The entrance to the stair hall serving both old and new buildings occupies the last two bays of the commercial building. The corbelled storefront cornice above it continues over the three storofronts (two new bricked up) which have been cut into the east side of the Minor house.

Description:

This building combines a c. 1896 house with a 1927 commercial building added to the front of the property. The dwelling, known as the Minor House, is two-and-one-half stories with a hipped roof edged by a boxed cornice; the brick walls are modified five-course American bond, with a Flemish-bond row alternating with the five courses of stretchers. There are three gabled dormers still visible, faced with wood shingles and lit by paired four-over-one double-hung wood sash; a full-height bay window appears under the dormer on the east facade. The original chimneys were replaced by a brick exterior chimney. The commercial addition is two stories tall and three bays wide, with brick walls in common bond. Each floor has a corbelled cornice. Windows on the second floor are paired one-over-one with segmentally-arched lintels. The first floor has a recessed center entrance with two doors, flanked by plate glass display windows; the doors and windows are topped by semi-circular fanlights framed by a brick course and topped with keystones. The fanlights rise from a molded brick stringcourse; on the outer edge of each window is a recessed rectangular panel defined in brickwork.