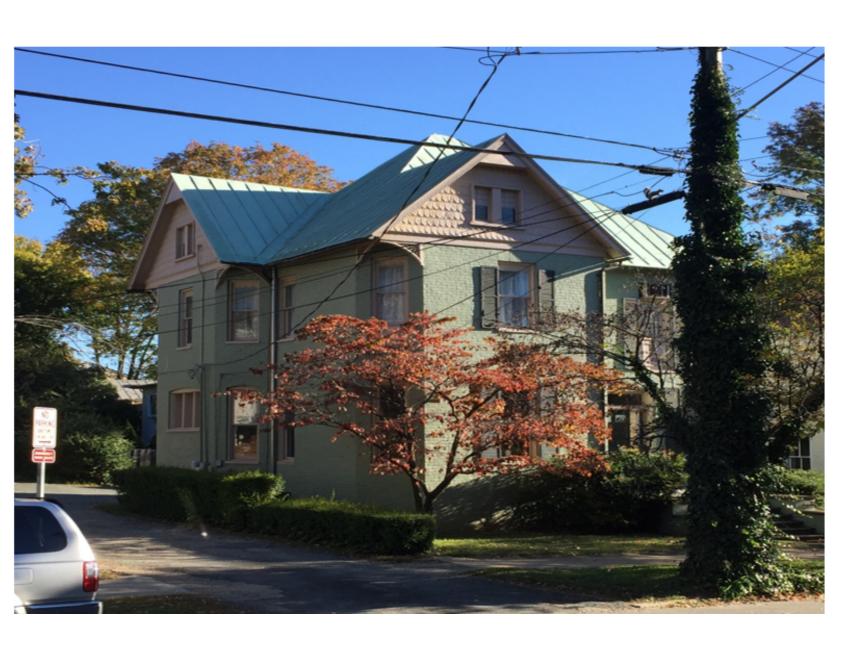

#### **Background**

Year Built: c1896 and 1927

District: The Corner ADC District

Status: Contributing

The building combines the c.1896 Minor house with a 1927 commercial building added facing University Ave. The house was two stories tall, triple pile, and constructed of brick with a high-pitched hip roof, still visible at the rear of the building. (Historical survey attached)

#### ARCHITECTURAL DESCRIPTION

The Minor house is two storeys tall, triple pile, and constructed of brick laid in 5-course American-with-Flemish bond on the sides and rear. It has a high-pitched hip roof now covered with composition shingles, with projecting eaves, boxel cornice, and Philadelphia gutters. The original chimneys have been removed. There is a small, steep gable covered with pressed tin on each side of the house: centered on the east side, over the western half of the rear elevation, and over projecting bays on the facade and west side. The projecting bay on the west side is semi-octagonal, and spool brackets support the everhanging corners of the roof. Windows are double-sash, 1-over-1 light, and segmentalarched at the first level. There is a pair of 4-over-4 light attic windows in each gable. A one-storey veranda originally extended from the projecting bay to the east end of the facade. The flatrecorded commercial building replaces the veranda and extends to the street. It is two storeys tall and three bays wide. Construction is of brick laid in stretcher bond. The facade is of pressed brick. The facade is arcaded, with round arches with keystones springing from a corbelled stringcourse at window-top level. The area below the arches has been filled in and covered with a massive retal sign. There are two separate doors, flanked by pilasters, in the entry recess in the center bay, indicating that the building was once divided into two store rooms. Marrow wooden pilasters also flank the display windows in the side bays. There is a segmental-arched pair of double-sash, 1-over-1 light windows in each bay at the second level. There are matching corbelled brick cornices with mousetoothing above the storefront and just below the plain concrete-capped parapet. The parapet cornice continues along the east (Minor Court) side of the building. A narrow space separates this building from the one on the west. The first bay on each side of the building is similar to the facade. There is a large thermal window at the first level on the Minor Court side. Nost of the windows at the first level have been closed; there is a single window in each bay at the second level. The entrance to the stair hall serving both old and new buildings occupies the last two bays of the commercial building. The corbelled storefront cornice above it continues over the three storofronts (two new bricked up) which have been cut into the east side of the Minor house.

Description:

This building combines a c. 1896 house with a 1927 commercial building added to the front of the property. The dwelling, known as the Minor House, is two-and-one-half stories with a hipped roof edged by a boxed cornice; the brick walls are modified five-course American bond, with a Flemish-bond row alternating with the five courses of stretchers. There are three gabled dormers still visible, faced with wood shingles and lit by paired four-over-one double-hung wood sash; a full-height bay window appears under the dormer on the east facade. The original chimneys were replaced by a brick exterior chimney. The commercial addition is two stories tall and three bays wide, with brick walls in common bond. Each floor has a corbelled cornice. Windows on the second floor are paired one-over-one with segmentally-arched lintels. The first floor has a recessed center entrance with two doors, flanked by plate glass display windows; the doors and windows are topped by semi-circular fanlights framed by a brick course and topped with keystones. The fanlights rise from a molded brick stringcourse; on the outer edge of each window is a recessed rectangular panel defined in brickwork.