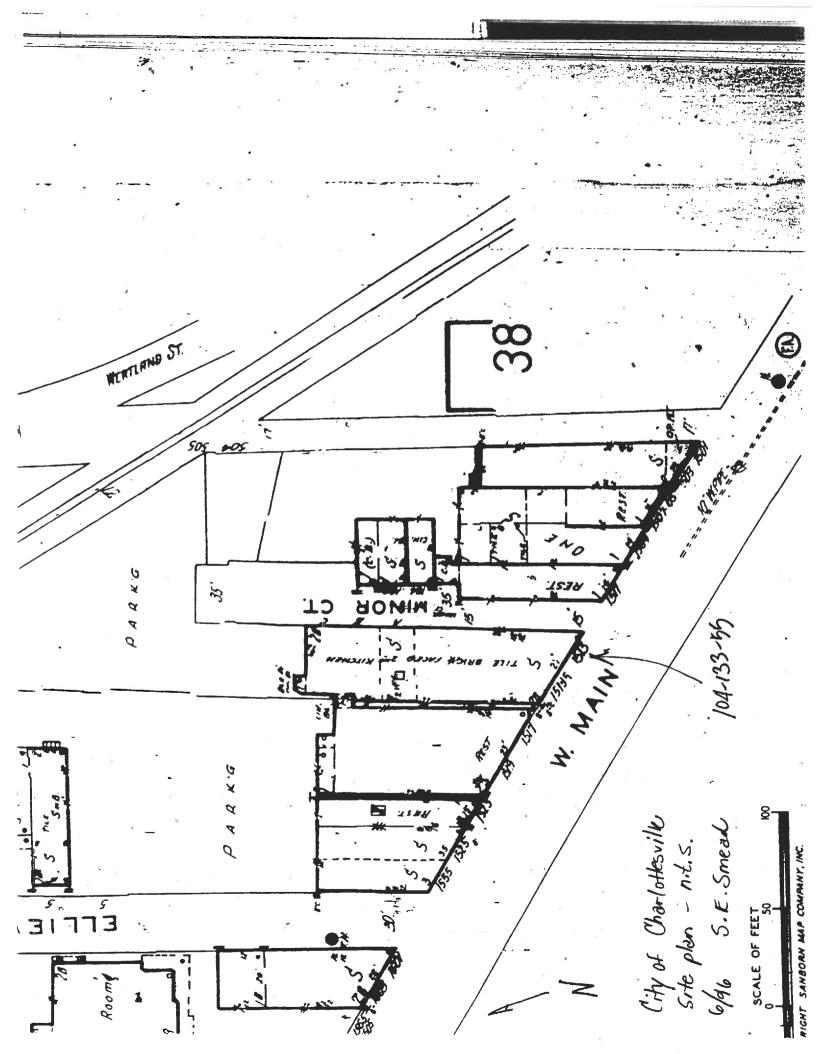

#### 1896 Sanborn Map

The 1896 Sanborn shows minor development in the area of the site, mostly large dwellings and support structures along University Avenue. The Site itself has one dwelling, built by Kate Minor in 1896.

Figure 9. 1896 Sanborn Map of the site.

1513-1515 University Avenue Page 16