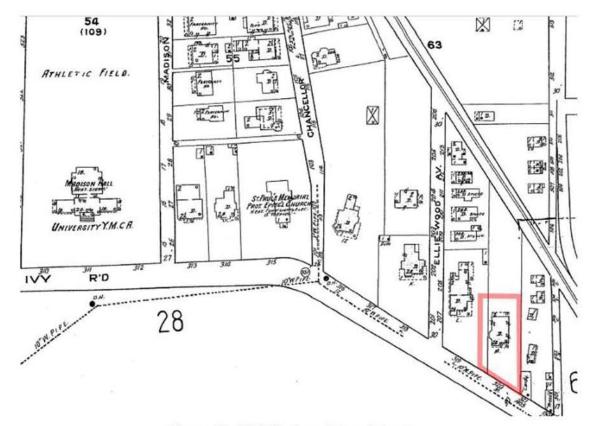

#### 1920 Sanborn Map

The 1920 Sanborn still shows the Site prior to existing development.

Figure 13. 1920 Sanborn Map of the site

1513-1515 University Avenue Page 20