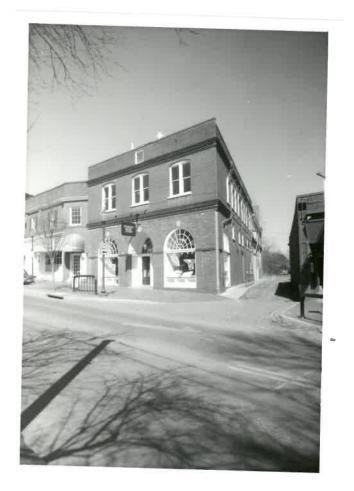

#### **Background**

Year Built: c1896 and 1927

District: The Corner ADC District

Status: Contributing

The building combines the c.1896 Minor house with a 1927 commercial building added facing University Ave. The house was two stories tall, triple pile, and constructed of brick with a high-pitched hip roof, still visible at the rear of the building. (Historical survey attached)

#### ARCHITECTURAL DESCRIPTION

The Minor house is two storeys tall, triple pile, and constructed of brick laid in 5-course American-with-Flemish bond on the sides and rear. It has a high-pitched hip roof now covered with composition shingles, with projecting eaves, boxel cornice, and Philadelphia gutters. The original chimneys have been removed. There is a small, steep gable covered with pressed tin on each side of the house: centered on the east side, over the western half of the rear elevation, and over projecting bays on the facade and west side. The projecting bay on the west side is semi-octagonal, and spool brackets support the everhanging corners of the roof. Windows are double-sash, 1-over-1 light, and segmentalarched at the first level. There is a pair of 4-over-4 light attic windows in each gable. A one-storey veranda originally extended from the projecting bay to the east end of the facade. The flatrecorded commercial building replaces the veranda and extends to the street. It is two storeys tall and three bays wide. Construction is of brick laid in stretcher bond. The facade is of pressed brick. The facade is arcaded, with round arches with keystones springing from a corbelled stringcourse at window-top level. The area below the arches has been filled in and covered with a massive retal sign. There are two separate doors, flanked by pilasters, in the entry recess in the center bay, indicating that the building was once divided into two store rooms. Marrow wooden pilasters also flank the display windows in the side bays. There is a segmental-arched pair of double-sash, 1-over-1 light windows in each bay at the second level. There are matching corbelled brick cornices with mousetoothing above the storefront and just below the plain concrete-capped parapet. The parapet cornice continues along the east (Minor Court) side of the building. A narrow space separates this building from the one on the west. The first bay on each side of the building is similar to the facade. There is a large thermal window at the first level on the Minor Court side. Nost of the windows at the first level have been closed; there is a single window in each bay at the second level. The entrance to the stair hall serving both old and new buildings occupies the last two bays of the commercial building. The corbelled storefront cornice above it continues over the three storofronts (two new bricked up) which have been cut into the east side of the Minor house.

Description:

This building combines a c. 1896 house with a 1927 commercial building added to the front of the property. The dwelling, known as the Minor House, is two-and-one-half stories with a hipped roof edged by a boxed cornice; the brick walls are modified five-course American bond, with a Flemish-bond row alternating with the five courses of stretchers. There are three gabled dormers still visible, faced with wood shingles and lit by paired four-over-one double-hung wood sash; a full-height bay window appears under the dormer on the east facade. The original chimneys were replaced by a brick exterior chimney. The commercial addition is two stories tall and three bays wide, with brick walls in common bond. Each floor has a corbelled cornice. Windows on the second floor are paired one-over-one with segmentally-arched lintels. The first floor has a recessed center entrance with two doors, flanked by plate glass display windows; the doors and windows are topped by semi-circular fanlights framed by a brick course and topped with keystones. The fanlights rise from a molded brick stringcourse; on the outer edge of each window is a recessed rectangular panel defined in brickwork.