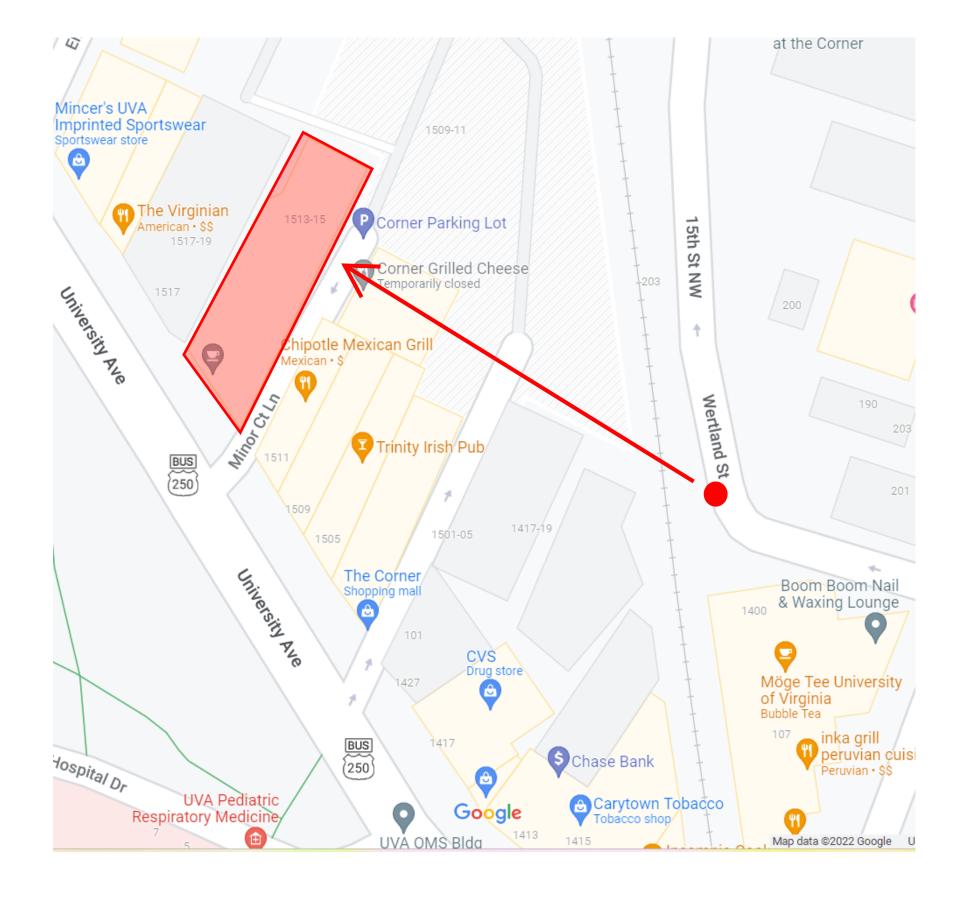

#### **Certificate of Appropriateness**

BAR # 22-12-03

1513-1515 University Avenue, TMP 090080000

The Corner ADC District Owner: Lloyd's Building, LLC

Applicant: James Zehmer/University of Virginia

Project: Replace built-in gutters w/hanging gutters, install new asphalt shingles.

#### **Certificate of Appropriateness Application**

BAR # 22-12-03

1513-1515 University Avenue, TMP 090080000

The Corner ADC District Owner: Lloyd's Building, LLC

Applicant: James Zehmer/University of Virginia

Project: Replace built-in gutters w/hanging gutters, install new asphalt shingles.

#### **Application**

• Applicant's submittal: Narrative, photos, and drawings, dated December 1, 2022 (17 pages) and supplemental photos, dated December 20, 2022 (5 pages).

Request CoA to, at the rear portion of the building, replace the built-in gutters with hanging gutters and install new asphalt shingles to replace existing.