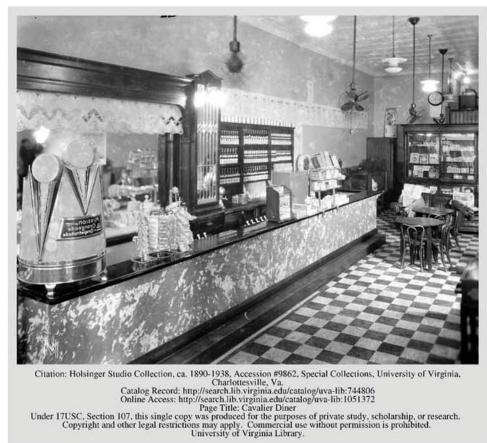

### 1515 University Avenue History Overview

- 1896: Minor House was built
- 1927: Commercial building was added to front of Minor Court House, completely removing the front facade. A pressing and cleaning business occupied one of the 3 rear storefront spaces facing Minor Court Alley. In the two storefronts facing University Avenue, Jameson's Bookstore occupied the east half and The Cavalier Diner occupied the west. Boarding rooms occupied the second floor.
- 1944: Cavalier Diner closed. The party wall was removed and Jameson's Bookstore expanded to encompass the large first floor space we know today.
- 1957: Jameson's Bookstore was replaced by Lloyd's Rexall Drug Store.
- 1983 & '84: Lloyd Building is listed on the Virginia Landmark Register and National Register of Historic Places
  as part of the Rugby Road University Corner Historic District.
- 1994 2014: Lloyd Building was converted into Student Book Store.

Citation: Holsinger Studio Collection, ca. 1890-1938, Accession #9862, Special Collections, University of Virginia,
Catalog Record: http://search.lib.virginia.edu/catalog/uva-lib:744806
Online Access: http://search.lib.virginia.edu/catalog/uva-lib:1051789
Page Title: Cavalier Diner, Charlottesville
Under 17USC, Section 107, this single copy was produced for the purposes of private study, scholarship, or research.
Copyright and other legal restrictions may apply. Commercial use without permission is prohibited.
University of Virginia Library.

HISTORIC IMAGES

1515 UNIVERSITY AVE. CHARLOTTESVILLE, VA

December 1 2022

HISTORIC IMAGES