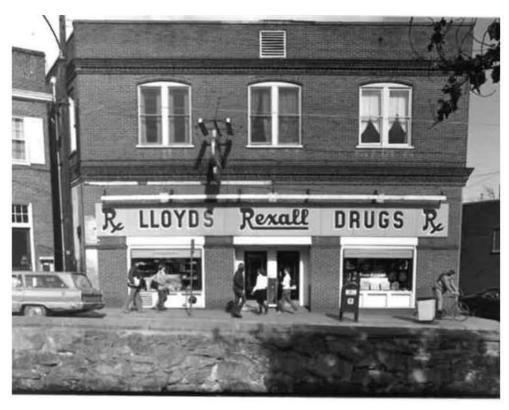

### 1515 University Avenue History Overview

- 1896: Minor House was built
- 1927: Commercial building was added to front of Minor Court House, completely removing the front facade. A pressing and cleaning business occupied one of the 3 rear storefront spaces facing Minor Court Alley. In the two storefronts facing University Avenue, Jameson's Bookstore occupied the east half and The Cavalier Diner occupied the west. Boarding rooms occupied the second floor.
- 1944: Cavalier Diner closed. The party wall was removed and Jameson's Bookstore expanded to encompass the large first floor space we know today.
- 1957: Jameson's Bookstore was replaced by Lloyd's Rexall Drug Store.
- 1983 & '84: Lloyd Building is listed on the Virginia Landmark Register and National Register of Historic Places
  as part of the Rugby Road University Corner Historic District.
- 1994 2014: Lloyd Building was converted into Student Book Store.

HISTORIC IMAGES

1515 UNIVERSITY AVE. CHARLOTTESVILLE, VA

December 1 2022

HISTORIC IMAGES