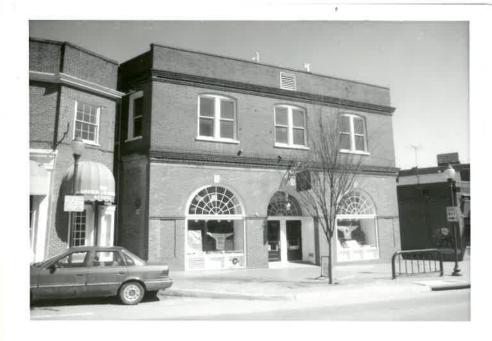

#### **Background**

Year Built: c1896 and 1927

District: The Corner ADC District

Status: Contributing

The building combines the c.1896 Minor house with a 1927 commercial building added facing University Ave. The house was two stories tall, triple pile, and constructed of brick with a high-pitched hip roof, still visible at the rear of the building. (Historical survey attached)

#### ARCHITECTURAL DESCRIPTION

The Minor house is two storeys tall, triple pile, and constructed of brick laid in 5-course American-with-Flemish bond on the sides and rear. It has a high-pitched hip roof now covered with composition shingles, with projecting eaves, boxel cornice, and Philadelphia gutters. The original chimneys have been removed. There is a small, steep gable covered with pressed tin on each side of the house: centered on the east side, over the western half of the rear elevation, and over projecting bays on the facade and west side. The projecting bay on the west side is semi-octagonal, and spool brackets support the everhanging corners of the roof. Windows are double-sash, 1-over-1 light, and segmentalarched at the first level. There is a pair of 4-over-4 light attic windows in each gable. A one-storey veranda originally extended from the projecting bay to the east end of the facade. The flatrecorded commercial building replaces the veranda and extends to the street. It is two storeys tall and three bays wide. Construction is of brick laid in stretcher bond. The facade is of pressed brick. The facade is arcaded, with round arches with keystones springing from a corbelled stringcourse at window-top level. The area below the arches has been filled in and covered with a massive retal sign. There are two separate doors, flanked by pilasters, in the entry recess in the center bay, indicating that the building was once divided into two store rooms. Marrow wooden pilasters also flank the display windows in the side bays. There is a segmental-arched pair of double-sash, 1-over-1 light windows in each bay at the second level. There are matching corbelled brick cornices with mousetoothing above the storefront and just below the plain concrete-capped parapet. The parapet cornice continues along the east (Minor Court) side of the building. A narrow space separates this building from the one on the west. The first bay on each side of the building is similar to the facade. There is a large thermal window at the first level on the Minor Court side. Nost of the windows at the first level have been closed; there is a single window in each bay at the second level. The entrance to the stair hall serving both old and new buildings occupies the last two bays of the commercial building. The corbelled storefront cornice above it continues over the three storofronts (two new bricked up) which have been cut into the east side of the Minor house.

Description:

This building combines a c. 1896 house with a 1927 commercial building added to the front of the property. The dwelling, known as the Minor House, is two-and-one-half stories with a hipped roof edged by a boxed cornice; the brick walls are modified five-course American bond, with a Flemish-bond row alternating with the five courses of stretchers. There are three gabled dormers still visible, faced with wood shingles and lit by paired four-over-one double-hung wood sash; a full-height bay window appears under the dormer on the east facade. The original chimneys were replaced by a brick exterior chimney. The commercial addition is two stories tall and three bays wide, with brick walls in common bond. Each floor has a corbelled cornice. Windows on the second floor are paired one-over-one with segmentally-arched lintels. The first floor has a recessed center entrance with two doors, flanked by plate glass display windows; the doors and windows are topped by semi-circular fanlights framed by a brick course and topped with keystones. The fanlights rise from a molded brick stringcourse; on the outer edge of each window is a recessed rectangular panel defined in brickwork.