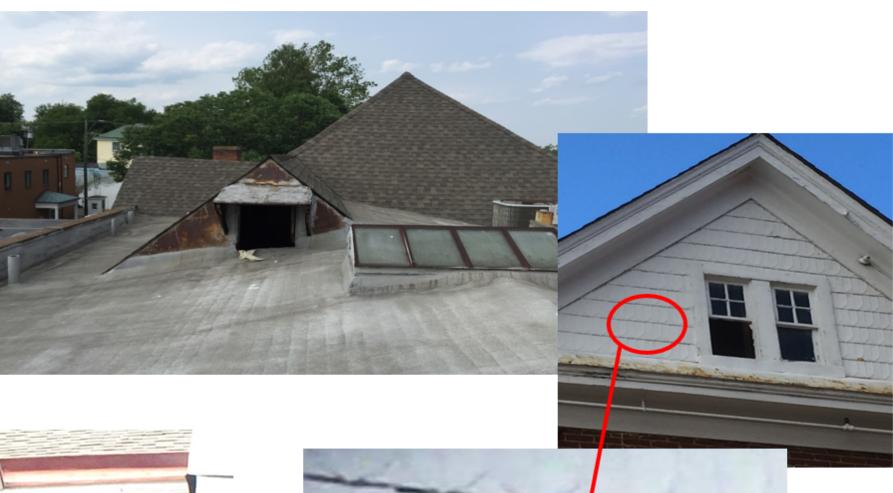

## Proposed Work

Replace asphalt

shingle roof

in-kind with

architectural

shingles.

**Existing South Elevation** 

**Existing East Elevation** 

1515 UNIVERSITY AVE. CHARLOTTESVILLE, VA

December 1 2022

Remove

1/2 round

match trim.

Philadelphia

gutter, install

hanging gutter,

painted white to