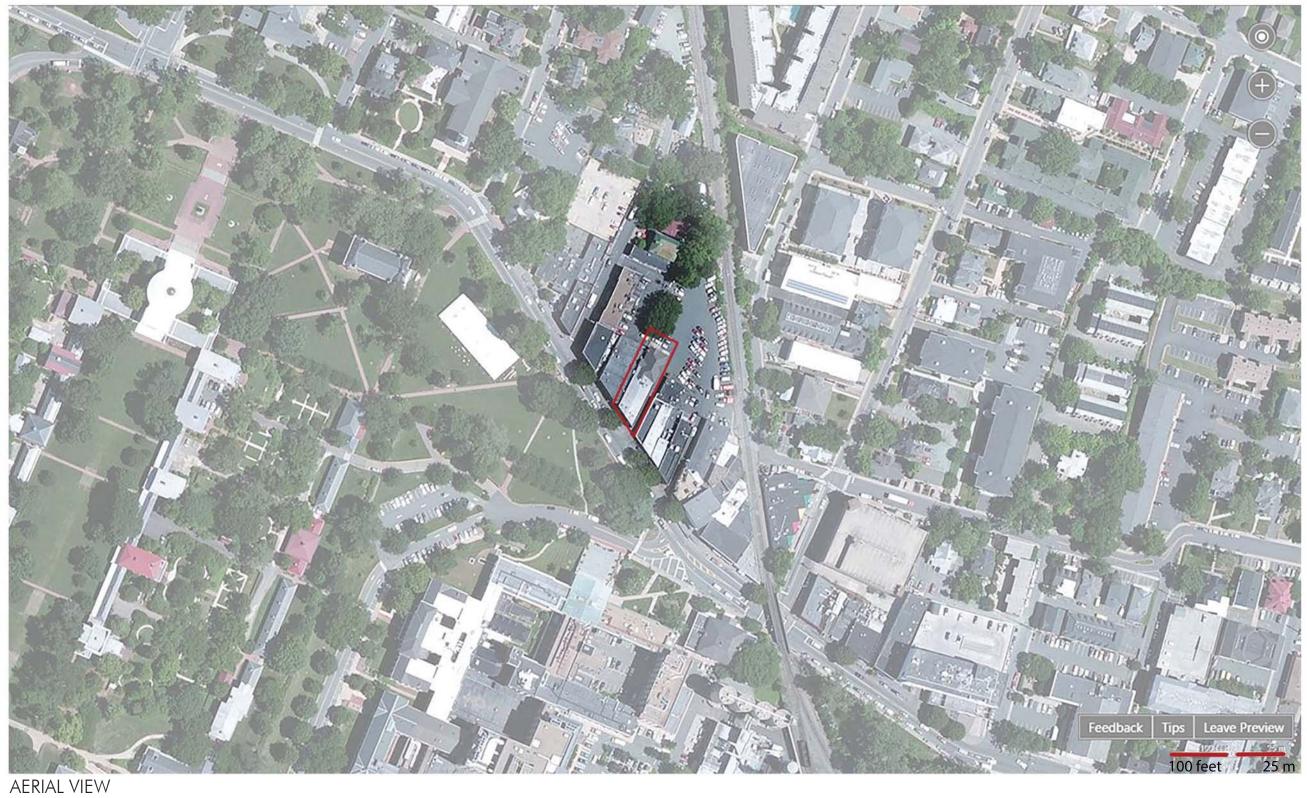

#### **Certificate of Appropriateness**

BAR # 22-12-03

1513-1515 University Avenue, TMP 090080000

The Corner ADC District Owner: Lloyd's Building, LLC

Applicant: James Zehmer/University of Virginia

Project: Replace built-in gutters w/hanging gutters, install new asphalt shingles.

#### **Certificate of Appropriateness Application**

BAR # 22-12-03

1513-1515 University Avenue, TMP 090080000

The Corner ADC District Owner: Lloyd's Building, LLC

Applicant: James Zehmer/University of Virginia

Project: Replace built-in gutters w/hanging gutters, install new asphalt shingles.