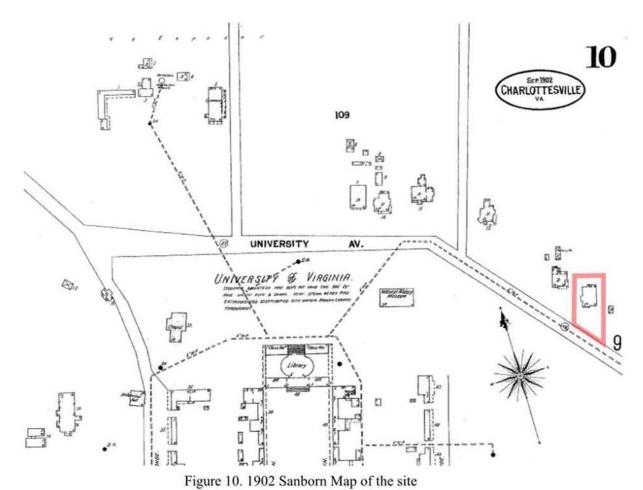

#### 1902 Sanborn Map

The 1902 Sanborn shows little change in the vicinity of the Site as compared to the 1896 map. There have been some minor modifications to nearby dwellings, but no significant changes to the Site or surrounding property. The Site itself still only has one dwelling.