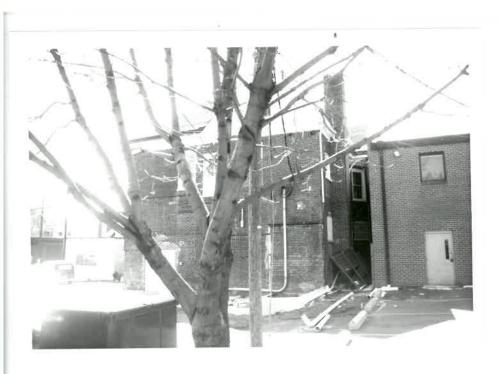

Description:

This building combines a c. 1896 house with a 1927 commercial building added to the front of the property. The dwelling, known as the Minor House, is two-and-one-half stories with a hipped roof edged by a boxed cornice; the brick walls are modified five-course American bond, with a Flemish-bond row alternating with the five courses of stretchers. There are three gabled dormers still visible, faced with wood shingles and lit by paired four-over-one double-hung wood sash; a full-height bay window appears under the dormer on the east facade. The original chimneys were replaced by a brick exterior chimney. The commercial addition is two stories tall and three bays wide, with brick walls in common bond. Each floor has a corbelled cornice. Windows on the second floor are paired one-over-one with segmentally-arched lintels. The first floor has a recessed center entrance with two doors, flanked by plate glass display windows; the doors and windows are topped by semi-circular fanlights framed by a brick course and topped with keystones. The fanlights rise from a molded brick stringcourse; on the outer edge of each window is a recessed rectangular panel defined in brickwork.

Condition: Good-Excellent

Threats to Resource: None Known

Additions/Alterations Description:

Building consists of two sections, with 1927 commercial addition not predominant. The Minor House to the rear of the addition has had many alterations, including the loss if its porch, chimneys, and changes in fenestration; also, three large storefronts were cut into the west wall, but have been filled in with concrete block. The commercial addition was moernized probably in the 1960s, with a storefront that included a huge sign covering the fanlights, and panels filling in the lower portions of the plate glass windows. Since 1983 the facade has been restored (Bibb 1980; O'Dell 1983).