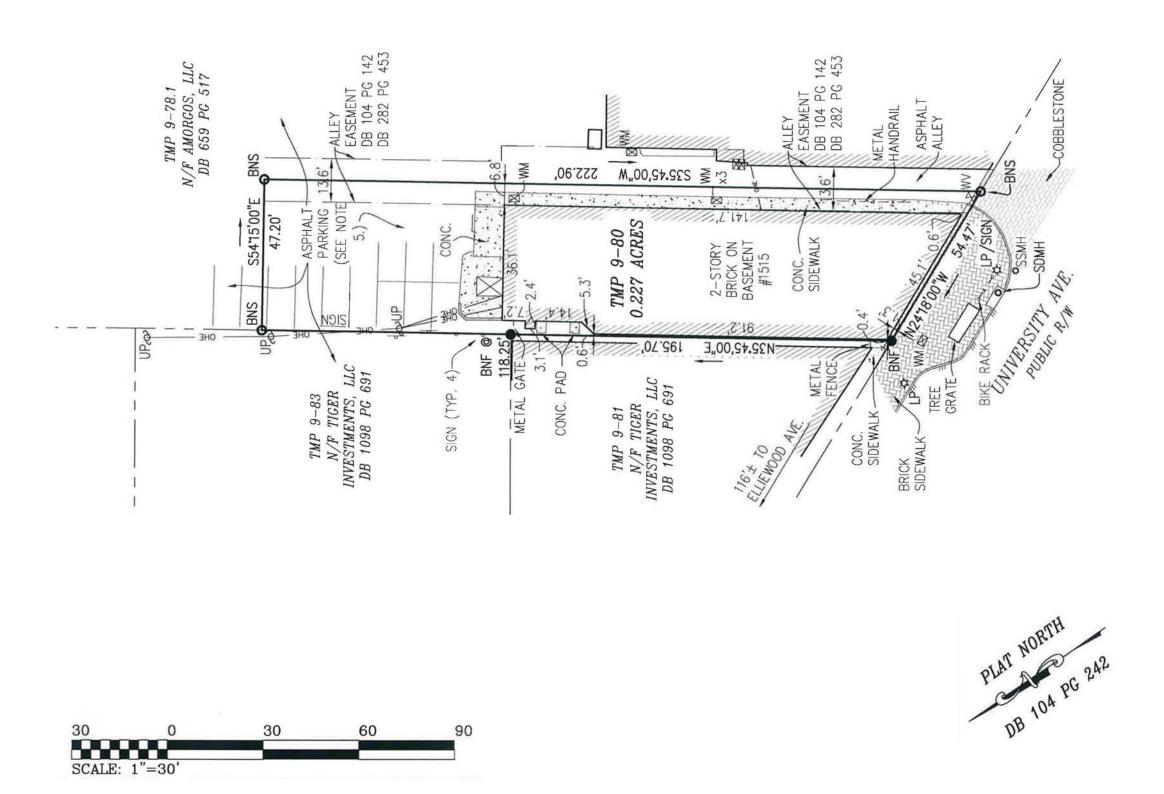

#### LEGEND

BNF BOUNDARY NAIL FOUND BNS BOUNDARY NAIL SET

LP LAMP POST

OHE OVERHEAD ELECTRIC SDMH STORM DRAIN MAN HOLE

SSMH SANITARY SEWER MAN HOLE

UP UTILITY POLE
WM WATER METER
WV WATER VALVE

#### NOTES:

THIS PLAT HAS BEEN PREPARED WITHOUT THE BENEFIT OF A TITLE REPORT AND DOES NOT THEREFORE NECESSARILY INDICATE ALL ENCUMBRANCES ON THE PROPERTY SHOWN HEREON AND SAID PROPERTY MAY BE SUBJECT TO INFORMATION DISCLOSED ON A TITLE REPORT BY A LICENSED ATTORNEY. THIS PLAT HAS BEEN PREPARED FROM AN ACTUAL FIELD SURVEY DONE AS PER THE DATE OF THIS PLAT USING MONUMENTS FOUND TO EXIST AT THE TIME OF THIS SURVEY. THERE ARE NO VISIBLE EASEMENTS OR ENCROACHMENTS EXCEPT AS SHOWN. THE AREA SHOWN HEREON IS LOCATED IN ZONE "X" AND DOES NOT FALL WITHIN FLOOD HAZARD ZONE "A" FOR A 100 YEAR FLOOD AS SHOWN ON FEMA MAP NUMBERS. 51003C0267D & 51003C0286D THIS DETERMINATION HAS BEEN MADE BY GRAPHIC METHODS, NO ELEVATION STUDY HAS BEEN PERFORMED AS A PORTION OF THIS PROJECT.

THE PROPERTY IS ZONED CD (CORNER DISTRICT). SEE SECTION 34-770 FOR BUILDING SETBACKS PER THE CURRENT ZONING ORDINANCE.

ASPHALT PARKING AREA SHOWN ON REAR OF SUBJECT PARCEL EXTENDS ACROSS BOUNDARY LINES AS SHOWN. NO APPARENT EASEMENT OR ACCESS FOR JOINT USE OF SAID AREA, OTHER THAN ALLY EASEMENT AS SHOWN, IS KNOWN TO EXIST BASED ON RECORD INFORMATION EXAMINED BY THE SIGNING LAND SURVEYOR.