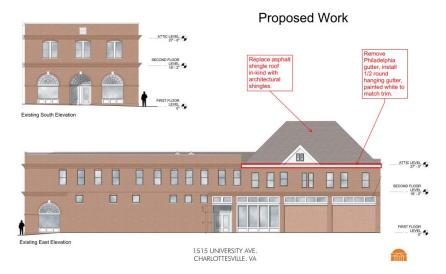

## Proposed Work

Replace asphalt

shingle roof

in-kind with

architectural

shingles.

**Existing South Elevation** 

**Existing East Elevation** 

1515 UNIVERSITY AVE. CHARLOTTESVILLE, VA

December 1 2022

Remove

1/2 round

match trim.

Philadelphia

gutter, install

hanging gutter,

painted white to