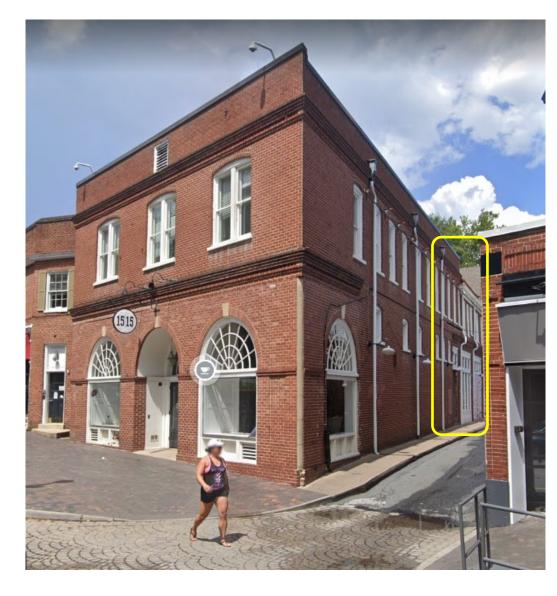

# Original Appearance of Minor House may have resembled 105 West High Street, c. 1900

CHARLOTTESVILLE, VA

South Elevation - University Avenue Street View

1515 UNIVERSITY AVE. CHARLOTTESVILLE, VA

South Elevation - University Avenue Street View Note rear portion of building not visible from street

1515 UNIVERSITY AVE. CHARLOTTESVILLE, VA

December 1 2022

East Elevation - Wertland / 15th Street NW View Note rear portion of building not visible from street

1515 UNIVERSITY AVE. CHARLOTTESVILLE, VA

**Previous Slide Location of View** 