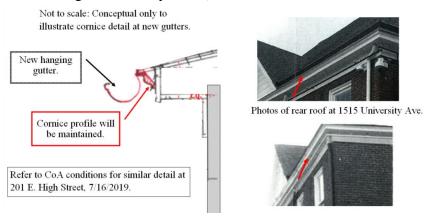

#### Mr. Zehmer:

The CoA request for the above referenced project was reviewed by the City of Charlottesville Board of Architectural Review on December 20, 2022. The following action was taken:

**Action:** *Motion approved (5-0) with approval of Consent Agenda:* Having considered the standards set forth within the City Code, including the ADC District Design Guidelines, I move to find that the proposed roof alterations at 1515 University Avenue satisfy the BAR's criteria and are compatible with this property and other properties in The Corner ADC District, and that the BAR approves the application as submitted with the condition with a condition that the new hanging gutters will retain the existing profile of the upper cornice. (Similar to the CoA condition applied to the porch roof at 201 E. High Street, July 2019.)

#### **Discussion**

Staff recommends approval with a condition that the new hanging gutters will retain the existing profile of the upper cornice, per the rough sketch below. (Similar to the CoA condition applied to the porch roof at 201 E. High Street, July 2019.)

#### **Suggested Motion**

Approval: Having considered the standards set forth within the City Code, including the ADC District Design Guidelines, I move to find that the proposed roof alterations at 1515 University Avenue satisfy the BAR's criteria and are compatible with this property and other properties in The Corner ADC District, and that the BAR approves the application as submitted with the condition with a condition that the new hanging gutters will retain the existing profile of the upper cornice. (Similar to the CoA condition applied to the porch roof at 201 E. High Street, July 2019.)