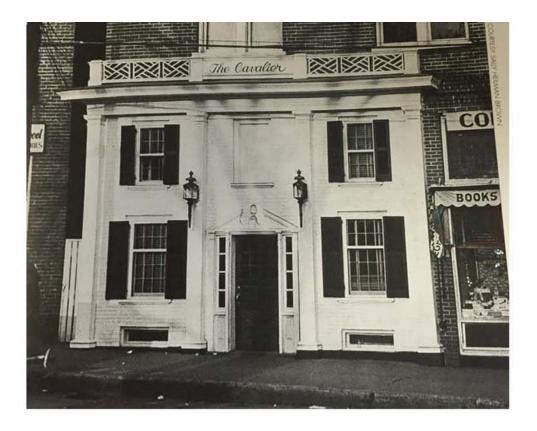

### 1515 University Avenue History Overview

- 1896: Minor House was built
- 1927: Commercial building was added to front of Minor Court House, completely removing the front facade. A pressing and cleaning business occupied one of the 3 rear storefront spaces facing Minor Court Alley. In the two storefronts facing University Avenue, Jameson's Bookstore occupied the east half and The Cavalier Diner occupied the west. Boarding rooms occupied the second floor.
- 1944: Cavalier Diner closed. The party wall was removed and Jameson's Bookstore expanded to encompass the large first floor space we know today.
- 1957: Jameson's Bookstore was replaced by Lloyd's Rexall Drug Store.
- 1983 & '84: Lloyd Building is listed on the Virginia Landmark Register and National Register of Historic Places
  as part of the Rugby Road University Corner Historic District.
- 1994 2014: Lloyd Building was converted into Student Book Store.

HISTORIC IMAGES

1515 UNIVERSITY AVE. CHARLOTTESVILLE, VA

December 1 2022

HISTORIC IMAGES