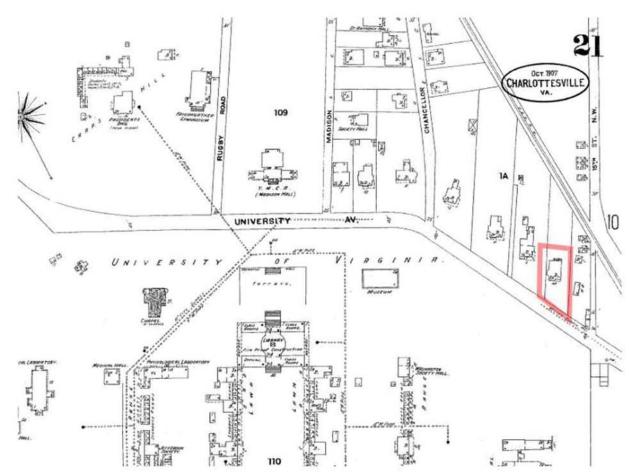

#### 1896 Sanborn Map

The 1896 Sanborn shows minor development in the area of the site, mostly large dwellings and support structures along University Avenue. The Site itself has one dwelling, built by Kate Minor in 1896.

Figure 9. 1896 Sanborn Map of the site.

1513-1515 University Avenue Page 16