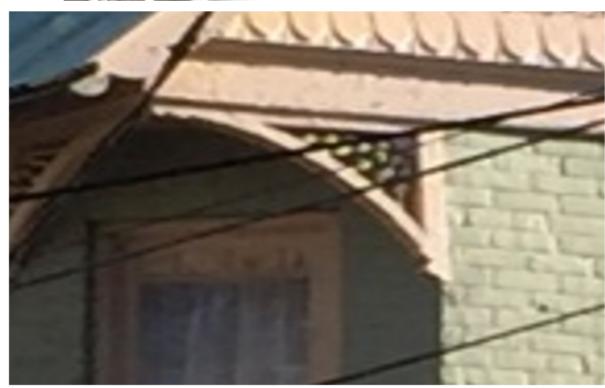

#### **Pertinent ADC District Design Guidelines**

Link to Chapter 4 Rehabilitation

- E. Cornice
- 1) Keep the cornice well sealed and anchored, and maintain the gutter system and flashing.
- 2) Repair rather than replace the cornice.
- 3) Do not remove elements of the original composition, such as brackets or blocks, without replacing them with new ones of a like design.
- 4) Match materials, decorative details, and profiles of the existing original cornice design when making repairs.
- 5) Do not replace an original cornice with a new one that conveys a different period, style, or theme from that of the building.

#### ARCHITECTURAL DESCRIPTION

The Minor house is two storeys tall, triple pile, and constructed of brick laid in 5-course American-with-Flemish bond on the sides and rear. It has a high-pitched hip roof now covered with composition shingles, with projecting eaves, boxel cornice, and Philadelphia gutters. The original chimneys have been removed. There is a small, steep gable covered with pressed tin on each side of the house: centered on the east side, over the western half of the rear elevation, and over projecting bays on the facade and west side. The projecting bay on the west side is semi-octagonal, and spool brackets support the everhanging corners of the roof. Windows are double-sash, 1-over-1 light, and segmentalarched at the first level. There is a pair of 4-over-4 light attic windows in each gable. A one-storey veranda originally extended from the projecting bay to the east end of the facade. The flatrecorded commercial building replaces the veranda and extends to the street. It is two storeys tall and three bays wide. Construction is of brick laid in stretcher bond. The facade is of pressed brick. The facade is arcaded, with round arches with keystones springing from a corbelled stringcourse at window-top level. The area below the arches has been filled in and covered with a massive retal sign. There are two separate doors, flanked by pilasters, in the entry recess in the center bay, indicating that the building was once divided into two store rooms. Marrow wooden pilasters also flank the display windows in the side bays. There is a segmental-arched pair of double-sash, 1-over-1 light windows in each bay at the second level. There are matching corbelled brick cornices with mousetoothing above the storefront and just below the plain concrete-capped parapet. The parapet cornice continues along the east (Minor Court) side of the building. A narrow space separates this building from the one on the west. The first bay on each side of the building is similar to the facade. There is a large thermal window at the first level on the Minor Court side. Nost of the windows at the first level have been closed; there is a single window in each bay at the second level. The entrance to the stair hall serving both old and new buildings occupies the last two bays of the commercial building. The corbelled storefront cornice above it continues over the three storofronts (two new bricked up) which have been cut into the east side of the Minor house.

Description:

This building combines a c. 1896 house with a 1927 commercial building added to the front of the property. The dwelling, known as the Minor House, is two-and-one-half stories with a hipped roof edged by a boxed cornice; the brick walls are modified five-course American bond, with a Flemish-bond row alternating with the five courses of stretchers. There are three gabled dormers still visible, faced with wood shingles and lit by paired four-over-one double-hung wood sash; a full-height bay window appears under the dormer on the east facade. The original chimneys were replaced by a brick exterior chimney. The commercial addition is two stories tall and three bays wide, with brick walls in common bond. Each floor has a corbelled cornice. Windows on the second floor are paired one-over-one with segmentally-arched lintels. The first floor has a recessed center entrance with two doors, flanked by plate glass display windows; the doors and windows are topped by semi-circular fanlights framed by a brick course and topped with keystones. The fanlights rise from a molded brick stringcourse; on the outer edge of each window is a recessed rectangular panel defined in brickwork.