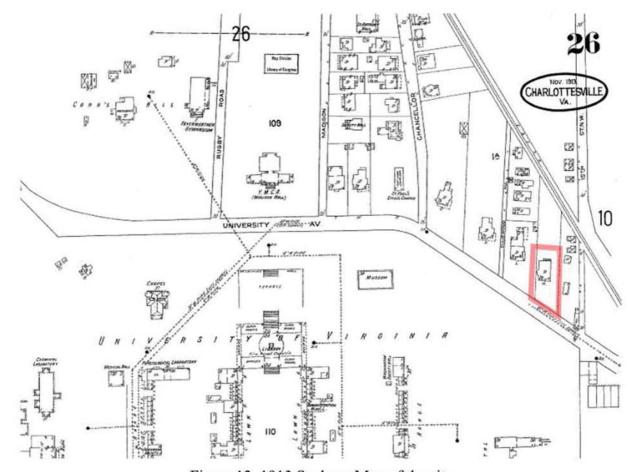

#### 1907 Sanborn Map

The 1907 Sanborn shows that development is increasing on surrounding properties. Several large dwellings are located to the west and some of the existing buildings have been enlarged.

Figure 11. 1907 Sanborn Map of the site

1513-1515 University Avenue Page 18