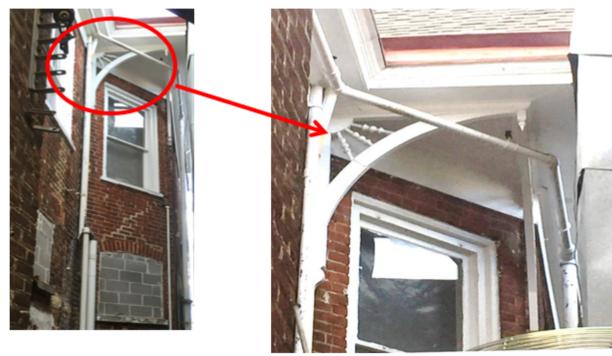

## Proposed Work

Replace asphalt

shingle roof

in-kind with

architectural

shingles.

**Existing South Elevation** 

**Existing East Elevation** 

1515 UNIVERSITY AVE. CHARLOTTESVILLE, VA

December 1 2022

Remove

1/2 round

match trim.

Philadelphia

gutter, install

hanging gutter,

painted white to