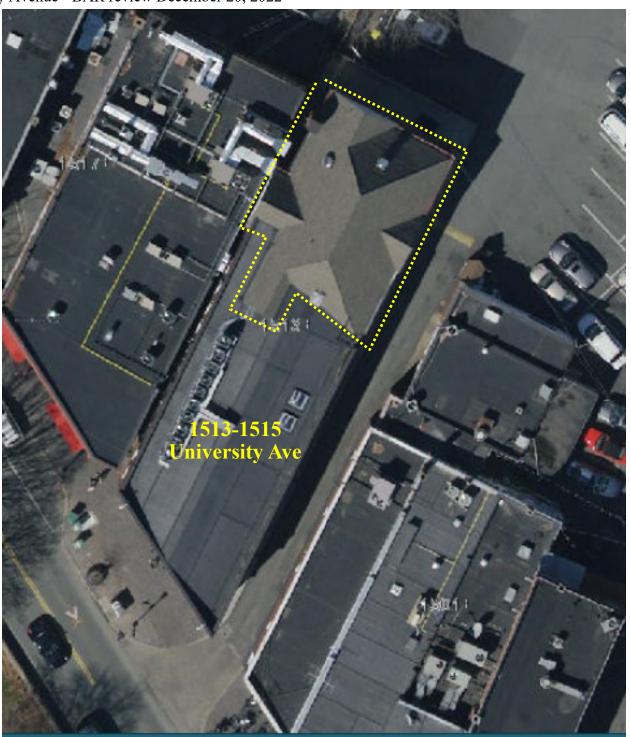

#### **Certificate of Appropriateness**

BAR # 22-12-03

1513-1515 University Avenue, TMP 090080000

The Corner ADC District Owner: Lloyd's Building, LLC

Applicant: James Zehmer/University of Virginia

Project: Replace built-in gutters w/hanging gutters, install new asphalt shingles.

Project: Replace built-in gutters w/hanging gutters, install new asphalt shingles.

#### **Application**

• Applicant's submittal: Narrative, photos, and drawings, dated December 1, 2022 (17 pages) and supplemental photos, dated December 20, 2022 (5 pages).

Request CoA to, at the rear portion of the building, replace the built-in gutters with hanging gutters and install new asphalt shingles to replace existing.