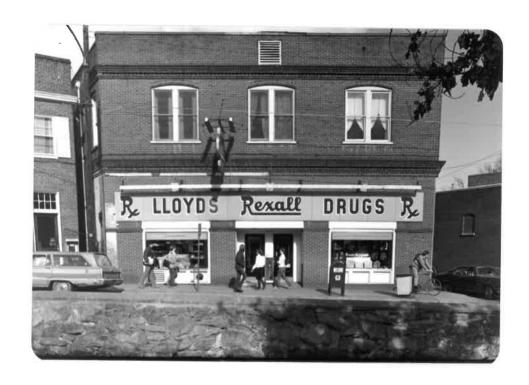

Citation: Holsinger Studio Collection, ca. 1890-1938, Accession #9862, Special Collections, University of Virginia,
Catalog Record: http://search.lib.virginia.edu/catalog/uva-lib:744806
Online Access: http://search.lib.virginia.edu/catalog/uva-lib:1051789
Page Title: Cavalier Diner, Charlottesville
Under 17USC, Section 107, this single copy was produced for the purposes of private study, scholarship, or research.
Copyright and other legal restrictions may apply. Commercial use without permission is prohibited.
University of Virginia Library.

HISTORIC IMAGES

1515 UNIVERSITY AVE. CHARLOTTESVILLE, VA

December 1 2022

HISTORIC IMAGES