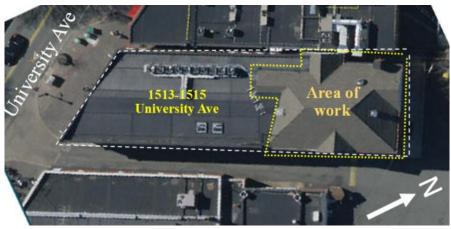

#### **Application**

• Applicant's submittal: Narrative, photos, and drawings, dated December 1, 2022 (17 pages) and supplemental photos, dated December 20, 2022 (5 pages).

Request CoA to, at the rear portion of the building, replace the built-in gutters with hanging gutters and install new asphalt shingles to replace existing.