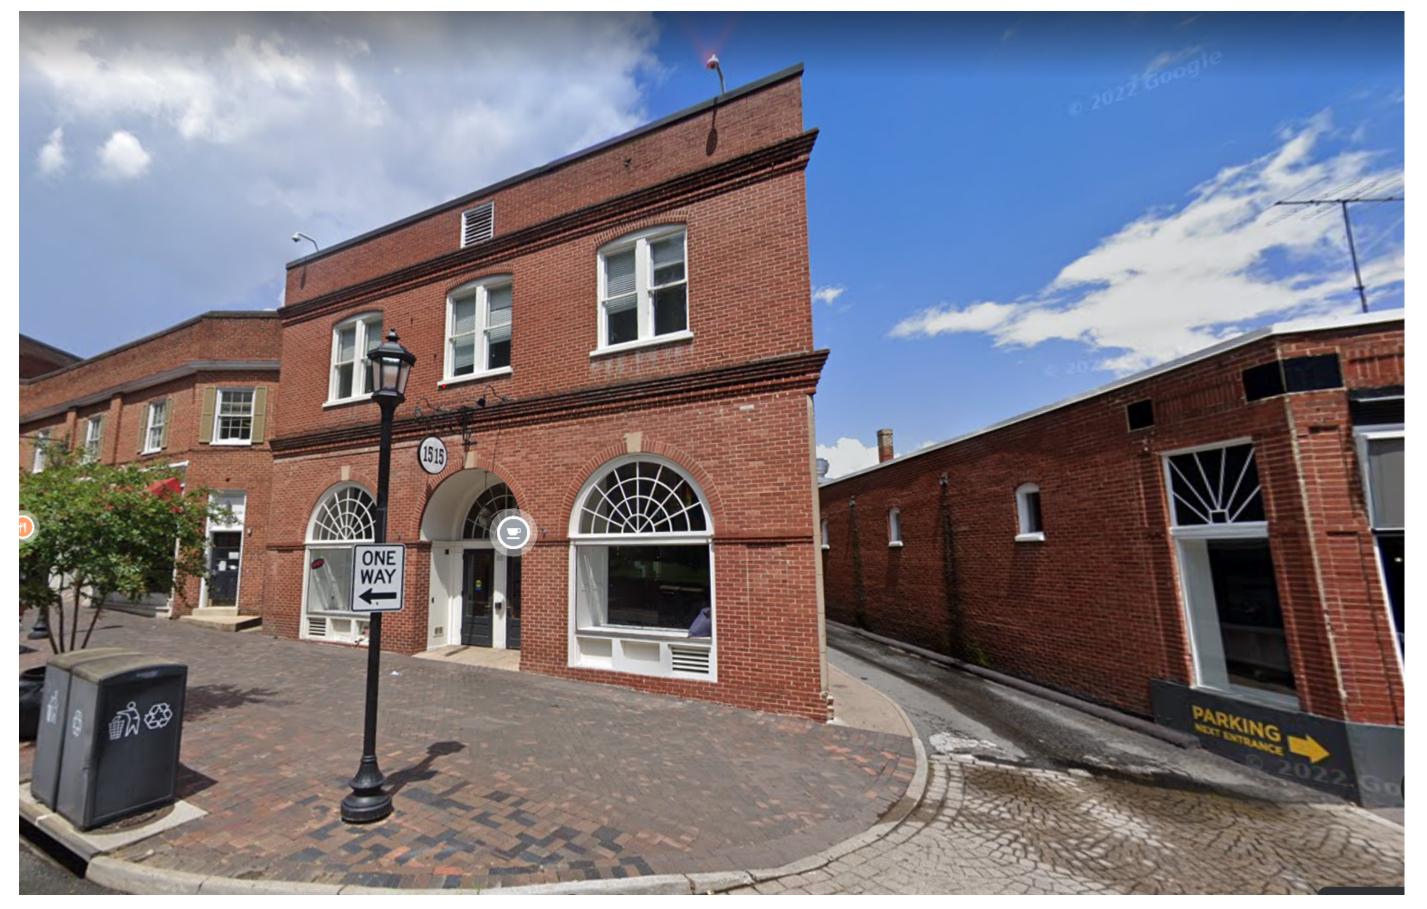

#### **Background**

Year Built: c1896 and 1927

District: The Corner ADC District

Status: Contributing

The building combines the c.1896 Minor house with a 1927 commercial building added facing University Ave. The house was two stories tall, triple pile, and constructed of brick with a high-pitched hip roof, still visible at the rear of the building. (Historical survey attached)

#### ARCHITECTURAL DESCRIPTION

The Minor house is two storeys tall, triple pile, and constructed of brick laid in 5-course American-with-Flemish bond on the sides and rear. It has a high-pitched hip roof now covered with composition shingles, with projecting eaves, boxel cornice, and Philadelphia gutters. The original chimneys have been removed. There is a small, steep gable covered with pressed tin on each side of the house: centered on the east side, over the western half of the rear elevation, and over projecting bays on the facade and west side. The projecting bay on the west side is semi-octagonal, and spool brackets support the everhanging corners of the roof. Windows are double-sash, 1-over-1 light, and segmentalarched at the first level. There is a pair of 4-over-4 light attic windows in each gable. A one-storey veranda originally extended from the projecting bay to the east end of the facade. The flatrecorded commercial building replaces the veranda and extends to the street. It is two storeys tall and three bays wide. Construction is of brick laid in stretcher bond. The facade is of pressed brick. The facade is arcaded, with round arches with keystones springing from a corbelled stringcourse at window-top level. The area below the arches has been filled in and covered with a massive retal sign. There are two separate doors, flanked by pilasters, in the entry recess in the center bay, indicating that the building was once divided into two store rooms. Marrow wooden pilasters also flank the display windows in the side bays. There is a segmental-arched pair of double-sash, 1-over-1 light windows in each bay at the second level. There are matching corbelled brick cornices with mousetoothing above the storefront and just below the plain concrete-capped parapet. The parapet cornice continues along the east (Minor Court) side of the building. A narrow space separates this building from the one on the west. The first bay on each side of the building is similar to the facade. There is a large thermal window at the first level on the Minor Court side. Nost of the windows at the first level have been closed; there is a single window in each bay at the second level. The entrance to the stair hall serving both old and new buildings occupies the last two bays of the commercial building. The corbelled storefront cornice above it continues over the three storofronts (two new bricked up) which have been cut into the east side of the Minor house.

Description:

This building combines a c. 1896 house with a 1927 commercial building added to the front of the property. The dwelling, known as the Minor House, is two-and-one-half stories with a hipped roof edged by a boxed cornice; the brick walls are modified five-course American bond, with a Flemish-bond row alternating with the five courses of stretchers. There are three gabled dormers still visible, faced with wood shingles and lit by paired four-over-one double-hung wood sash; a full-height bay window appears under the dormer on the east facade. The original chimneys were replaced by a brick exterior chimney. The commercial addition is two stories tall and three bays wide, with brick walls in common bond. Each floor has a corbelled cornice. Windows on the second floor are paired one-over-one with segmentally-arched lintels. The first floor has a recessed center entrance with two doors, flanked by plate glass display windows; the doors and windows are topped by semi-circular fanlights framed by a brick course and topped with keystones. The fanlights rise from a molded brick stringcourse; on the outer edge of each window is a recessed rectangular panel defined in brickwork.