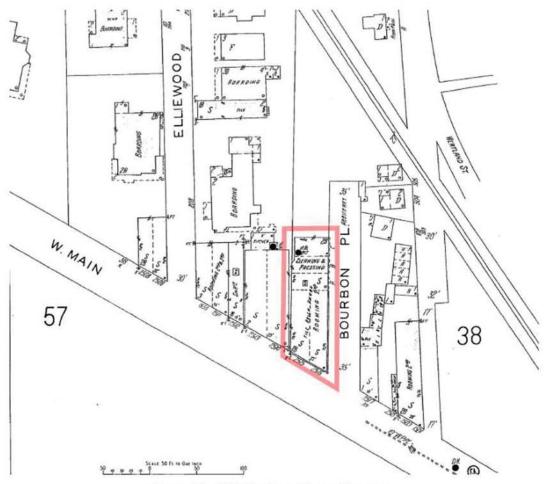

#### 1929 Sanborn Map

The 1929 Sanborn shows the existing building has been added to the front of the Minor House on Site. The building is noted as housing several stores, including "cleaning and pressing." The second floor is noted as being used for "rooming." There is a wired glass skylight near the center of the building. Bourbon Place (aka Minor Court Alley) boarders the site to the east and the small stores at the back of the building front on this alley. A small pedestrian passageway separates the building from the businesses to the west.

Figure 14. 1929 Sanborn Map of the site.

1515 UNIVERSITY AVE. CHARLOTTESVILLE, VA

1515 UNIVERSITY AVE. CHARLOTTESVILLE, VA

December 1 2022