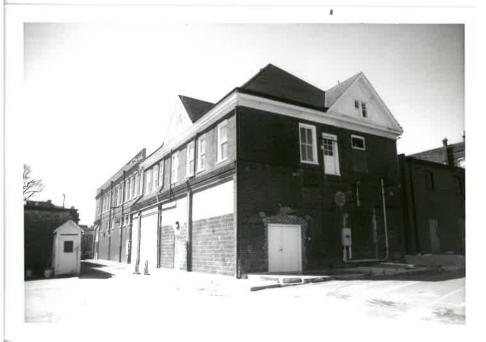

#### ARCHITECTURAL DESCRIPTION

The Minor house is two storeys tall, triple pile, and constructed of brick laid in 5-course American-with-Flemish bond on the sides and rear. It has a high-pitched hip roof now covered with composition shingles, with projecting eaves, boxel cornice, and Philadelphia gutters. The original chimneys have been removed. There is a small, steep gable covered with pressed tin on each side of the house: centered on the east side, over the western half of the rear elevation, and over projecting bays on the facade and west side. The projecting bay on the west side is semi-octagonal, and spool brackets support the everhanging corners of the roof. Windows are double-sash, 1-over-1 light, and segmentalarched at the first level. There is a pair of 4-over-4 light attic windows in each gable. A one-storey veranda originally extended from the projecting bay to the east end of the facade. The flatrecorded commercial building replaces the veranda and extends to the street. It is two storeys tall and three bays wide. Construction is of brick laid in stretcher bond. The facade is of pressed brick. The facade is arcaded, with round arches with keystones springing from a corbelled stringcourse at window-top level. The area below the arches has been filled in and covered with a massive retal sign. There are two separate doors, flanked by pilasters, in the entry recess in the center bay, indicating that the building was once divided into two store rooms. Marrow wooden pilasters also flank the display windows in the side bays. There is a segmental-arched pair of double-sash, 1-over-1 light windows in each bay at the second level. There are matching corbelled brick cornices with mousetoothing above the storefront and just below the plain concrete-capped parapet. The parapet cornice continues along the east (Minor Court) side of the building. A narrow space separates this building from the one on the west. The first bay on each side of the building is similar to the facade. There is a large thermal window at the first level on the Minor Court side. Nost of the windows at the first level have been closed; there is a single window in each bay at the second level. The entrance to the stair hall serving both old and new buildings occupies the last two bays of the commercial building. The corbelled storefront cornice above it continues over the three storofronts (two new bricked up) which have been cut into the east side of the Minor house.

Description:

This building combines a c. 1896 house with a 1927 commercial building added to the front of the property. The dwelling, known as the Minor House, is two-and-one-half stories with a hipped roof edged by a boxed cornice; the brick walls are modified five-course American bond, with a Flemish-bond row alternating with the five courses of stretchers. There are three gabled dormers still visible, faced with wood shingles and lit by paired four-over-one double-hung wood sash; a full-height bay window appears under the dormer on the east facade. The original chimneys were replaced by a brick exterior chimney. The commercial addition is two stories tall and three bays wide, with brick walls in common bond. Each floor has a corbelled cornice. Windows on the second floor are paired one-over-one with segmentally-arched lintels. The first floor has a recessed center entrance with two doors, flanked by plate glass display windows; the doors and windows are topped by semi-circular fanlights framed by a brick course and topped with keystones. The fanlights rise from a molded brick stringcourse; on the outer edge of each window is a recessed rectangular panel defined in brickwork.