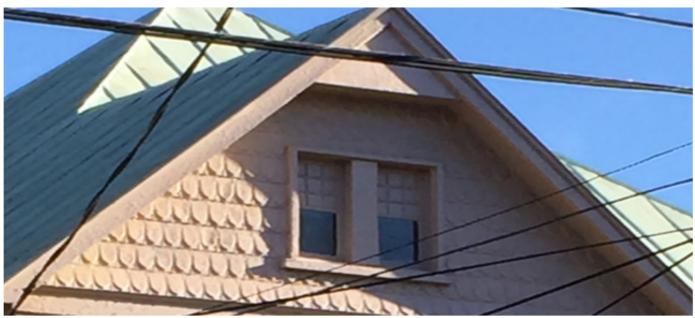

#### **Pertinent ADC District Design Guidelines**

Link to Chapter 4 Rehabilitation

- E. Cornice
- 1) Keep the cornice well sealed and anchored, and maintain the gutter system and flashing.
- 2) Repair rather than replace the cornice.
- 3) Do not remove elements of the original composition, such as brackets or blocks, without replacing them with new ones of a like design.
- 4) Match materials, decorative details, and profiles of the existing original cornice design when making repairs.
- 5) Do not replace an original cornice with a new one that conveys a different period, style, or theme from that of the building.

#### G. Roof

- 1) When replacing a standing seam metal roof, the width of the pan and the seam height should be consistent with the original. Ideally, the seams would be hand crimped.
- 2) If pre-painted standing seam metal roof material is permitted, commercial-looking ridge caps or ridge vents are not appropriate on residential structures.
- 3) Original roof pitch and configuration should be maintained.
- 4) The original size and shape of dormers should be maintained.
- 5) Dormers should not be introduced on visible elevations where none existed originally.
- 6) Retain elements, such as chimneys, skylights, and light wells that contribute to the style and character of the building.
- 7) When replacing a roof, match original materials as closely as possible.
  - a. Avoid, for example, replacing a standing-seam metal roof with asphalt shingles, as this would dramatically alter the building's appearance.
  - b. Artificial slate is an acceptable substitute when replacement is needed.
  - c. Do not change the appearance or material of parapet coping.
- 8) Place solar collectors and antennae on non-character defining roofs or roofs of non-historic adjacent buildings.
- 9) Do not add new elements, such as vents, skylights, or additional stories that would be visible on the primary elevations of the building.

## Proposed Work

Replace asphalt

shingle roof

in-kind with

architectural

shingles.

**Existing South Elevation** 

**Existing East Elevation** 

1515 UNIVERSITY AVE. CHARLOTTESVILLE, VA

December 1 2022

Remove

1/2 round

match trim.

Philadelphia

gutter, install

hanging gutter,

painted white to