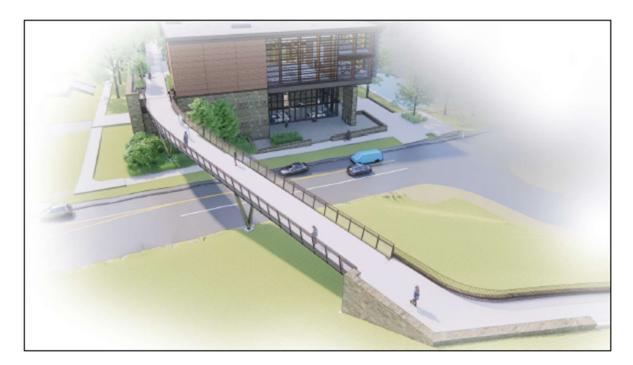

# **Background**

The University of Virginia is currently constructing a new building on Emmet Street referred to as the Contemplative Commons project. One component of this project is a proposed pedestrian bridge that would cross Emmet street from this new building to the plaza area next to the UVA bookstore and Newcomb Hall as shown in the illustration below. The proposed pedestrian bridge would replace the existing pedestrian bridge to the south of this location, which is not ADA accessible and has significant maintenance needs.

## **Discussion**

City staff have reviewed the plans for this bridge and found that the proposed design readily meets the requirements for road clearance (16' minimum) and the City's primary concern of keeping the bridge abutments out of the right-of-way. Further permit applications for curb cuts, street closure and similar construction period activity will need to be reviewed before work can commence. UVA is planning to construct the bridge this winter. The bridge will provide 23'4" of clearance and be 31' tall as shown on the submitted plans prepared by VMDO Architects and sealed August 26, 2022.

### **Background**

The University of Virginia is currently constructing a new building on Emmet Street referred to as the Contemplative Commons project. One component of this project is a proposed pedestrian bridge that would cross Emmet street from this new building to the plaza area next to the UVA bookstore and Newcomb Hall as shown in the illustration below. The proposed pedestrian bridge would replace the existing pedestrian bridge to the south of this location, which is not ADA accessible and has significant maintenance needs.

Further permit applications for curb cuts, street closure and similar construction period activity will need to be reviewed before work can commence. UVA is planning to construct the bridge this winter. The bridge will provide 23'4" of clearance and be 31' tall as shown on the submitted plans prepared by VMDO Architects and sealed August 26, 2022.