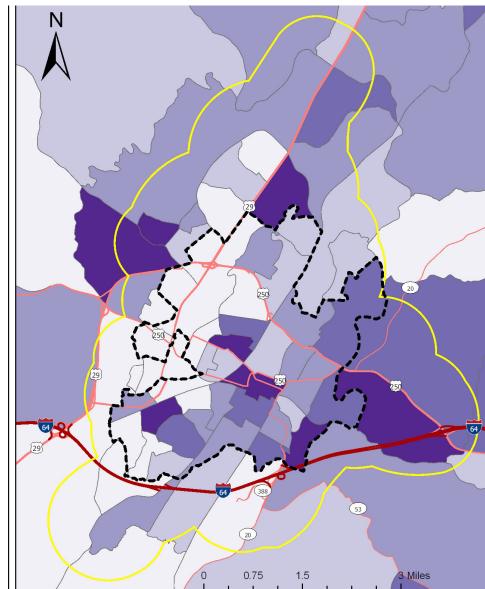

#### **Consent Agenda\***

| 3.                  | Resolution: | United Way reimbursement of Community Resource Hotline Staff Costs - \$26,333.76 (2nd reading)                                                                                                                                                                                                                                                                                                  |  |  |
|---------------------|-------------|-------------------------------------------------------------------------------------------------------------------------------------------------------------------------------------------------------------------------------------------------------------------------------------------------------------------------------------------------------------------------------------------------|--|--|
| 4.                  | Resolution: | Virginia Department of Social Services (VDSS) Temporary Aid to Needy<br>Families Grants - \$100,000 (1 of 2 readings)                                                                                                                                                                                                                                                                           |  |  |
| 5.                  | Resolution: | Housing Opportunities for People with AIDS/HIV Grant Amendment -<br>\$3,981 (1 of 2 readings)                                                                                                                                                                                                                                                                                                   |  |  |
| 6.                  | Resolution: | Blue Ridge Area Coalition for the Homeless (BRACH) reimbursement of funds for staff costs to support the Homeless Information Line - \$15,381.60 (1 of 2 readings)                                                                                                                                                                                                                              |  |  |
| City Manager Report |             |                                                                                                                                                                                                                                                                                                                                                                                                 |  |  |
| Community Matters   |             | Public comment for up to 16 speakers (limit 3 minutes per speaker). Preregistration is available for the first 8 spaces at https://www.charlottesville.gov/692/Request-to-Speak. Speakers announced by Noon on meeting day (9:00 a.m. sign-up deadline). Additional public comment at end of meeting. Virtual participants must register to attend the meeting at www.charlottesville.gov/zoom. |  |  |

#### Action Items

| 7.             | Public<br>Hearing/Res.:                                                                                                                                                                                          | Review of Program Performance and Setting Priorities for Community<br>Development Block Grant (CDBG) and HOME Investment Partnerships<br>(HOME) funds for Program Year 2023-2024 |
|----------------|------------------------------------------------------------------------------------------------------------------------------------------------------------------------------------------------------------------|----------------------------------------------------------------------------------------------------------------------------------------------------------------------------------|
|                | a. Resolution:                                                                                                                                                                                                   | Approving the 2021 Consolidated Annual Performance and Evaluation<br>Report (CAPER) (1 reading)                                                                                  |
|                | b. Resolution:                                                                                                                                                                                                   | Establishing Council Priorities for CDBG and HOME Funds FY 2023-<br>2024 (1 reading)                                                                                             |
| 8.             | Public<br>Hearing/Ord.:                                                                                                                                                                                          | Air Rights Conveyance to University of Virginia for Pedestrian Bridge over<br>Emmet Street (1 reading)                                                                           |
| 9.             | Ordinance:                                                                                                                                                                                                       | Reducing speed limit on a portion of Cherry Avenue (1 reading)                                                                                                                   |
| 10.            | Resolution:                                                                                                                                                                                                      | Special Use Permit request at 2005/2007 Jefferson Park Avenue and 104<br>Observatory Avenue (1 reading)                                                                          |
| 11.            | Resolution:                                                                                                                                                                                                      | Harmony Ridge Subdivision Street Acceptance (1 reading)                                                                                                                          |
| 12.            | <ol> <li>Resolution: Appropriation of \$656,000 of CARES funding for Charlottesville Area Tra<br/>(1 of 2 readings)</li> </ol>                                                                                   |                                                                                                                                                                                  |
| 13.            | <ol> <li>Resolution: Appropriation from Charlottesville Area Transit local funding to Thomas<br/>Jefferson Planning District Commission to support the Governance Stur<br/>\$30,000 (1 of 2 readings)</li> </ol> |                                                                                                                                                                                  |
| 14.            | Resolution:                                                                                                                                                                                                      | Approval of the Fifth Amended Grant Agreement, Charlottesville<br>Supplemental Rental Assistance Program (CSRAP) (1 reading; carried from<br>September 6)                        |
| 15.            | . Resolution: Appropriating \$675,000 in Charlottesville Supplemental Rental Assistant<br>Program (CSRAP) Funding (FY23) for use in acquisition of property (2nd<br>reading)                                     |                                                                                                                                                                                  |
| 16.            | Resolution:                                                                                                                                                                                                      | Appropriating Charlottesville Supplemental Rental Assistance Program (CSRAP) funding for the acquisition of 818 Montrose Avenue - \$355,000 (1 of 2 readings)                    |
| Gener          | al Business                                                                                                                                                                                                      |                                                                                                                                                                                  |
| Other Business |                                                                                                                                                                                                                  |                                                                                                                                                                                  |