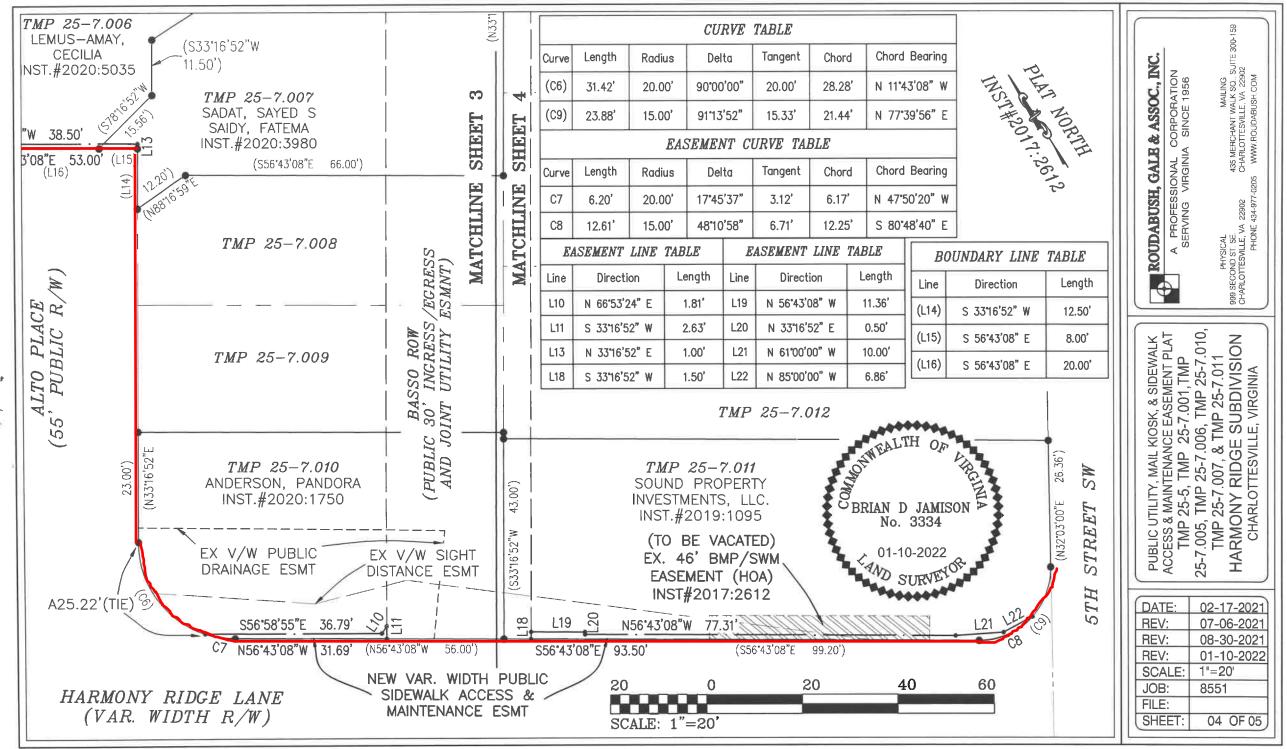

#### Action Items

| 7.             | Public<br>Hearing/Res.:                                                                                                                                                                                          | Review of Program Performance and Setting Priorities for Community<br>Development Block Grant (CDBG) and HOME Investment Partnerships<br>(HOME) funds for Program Year 2023-2024 |
|----------------|------------------------------------------------------------------------------------------------------------------------------------------------------------------------------------------------------------------|----------------------------------------------------------------------------------------------------------------------------------------------------------------------------------|
|                | a. Resolution:                                                                                                                                                                                                   | Approving the 2021 Consolidated Annual Performance and Evaluation<br>Report (CAPER) (1 reading)                                                                                  |
|                | b. Resolution:                                                                                                                                                                                                   | Establishing Council Priorities for CDBG and HOME Funds FY 2023-<br>2024 (1 reading)                                                                                             |
| 8.             | Public<br>Hearing/Ord.:                                                                                                                                                                                          | Air Rights Conveyance to University of Virginia for Pedestrian Bridge over<br>Emmet Street (1 reading)                                                                           |
| 9.             | Ordinance:                                                                                                                                                                                                       | Reducing speed limit on a portion of Cherry Avenue (1 reading)                                                                                                                   |
| 10.            | Resolution:                                                                                                                                                                                                      | Special Use Permit request at 2005/2007 Jefferson Park Avenue and 104<br>Observatory Avenue (1 reading)                                                                          |
| 11.            | Resolution:                                                                                                                                                                                                      | Harmony Ridge Subdivision Street Acceptance (1 reading)                                                                                                                          |
| 12.            | <ol> <li>Resolution: Appropriation of \$656,000 of CARES funding for Charlottesville Area Tra<br/>(1 of 2 readings)</li> </ol>                                                                                   |                                                                                                                                                                                  |
| 13.            | <ol> <li>Resolution: Appropriation from Charlottesville Area Transit local funding to Thomas<br/>Jefferson Planning District Commission to support the Governance Stur<br/>\$30,000 (1 of 2 readings)</li> </ol> |                                                                                                                                                                                  |
| 14.            | Resolution:                                                                                                                                                                                                      | Approval of the Fifth Amended Grant Agreement, Charlottesville<br>Supplemental Rental Assistance Program (CSRAP) (1 reading; carried from<br>September 6)                        |
| 15.            | . Resolution: Appropriating \$675,000 in Charlottesville Supplemental Rental Assistant<br>Program (CSRAP) Funding (FY23) for use in acquisition of property (2nd<br>reading)                                     |                                                                                                                                                                                  |
| 16.            | Resolution:                                                                                                                                                                                                      | Appropriating Charlottesville Supplemental Rental Assistance Program (CSRAP) funding for the acquisition of 818 Montrose Avenue - \$355,000 (1 of 2 readings)                    |
| Gener          | al Business                                                                                                                                                                                                      |                                                                                                                                                                                  |
| Other Business |                                                                                                                                                                                                                  |                                                                                                                                                                                  |