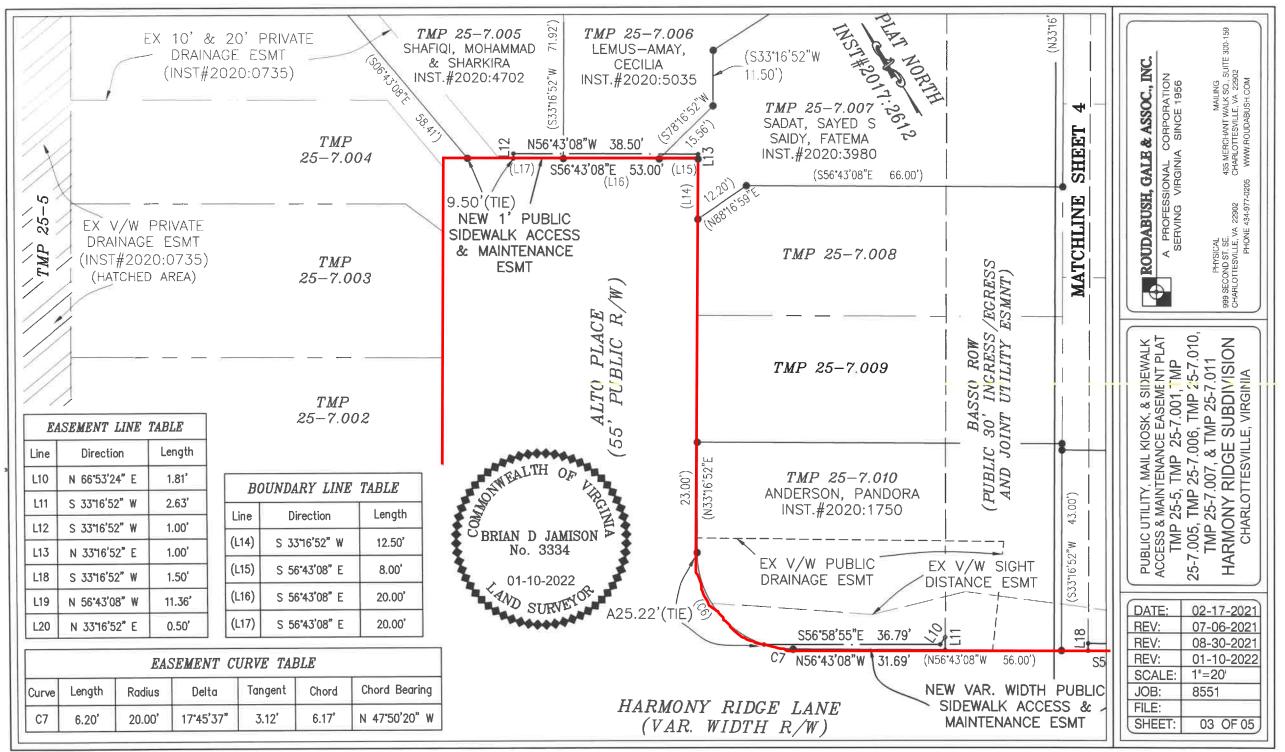

#### Action Items

| 7.             | Public<br>Hearing/Res.:                                                                                                                                                                                          | Review of Program Performance and Setting Priorities for Community<br>Development Block Grant (CDBG) and HOME Investment Partnerships<br>(HOME) funds for Program Year 2023-2024 |
|----------------|------------------------------------------------------------------------------------------------------------------------------------------------------------------------------------------------------------------|----------------------------------------------------------------------------------------------------------------------------------------------------------------------------------|
|                | a. Resolution:                                                                                                                                                                                                   | Approving the 2021 Consolidated Annual Performance and Evaluation<br>Report (CAPER) (1 reading)                                                                                  |
|                | b. Resolution:                                                                                                                                                                                                   | Establishing Council Priorities for CDBG and HOME Funds FY 2023-<br>2024 (1 reading)                                                                                             |
| 8.             | Public<br>Hearing/Ord.:                                                                                                                                                                                          | Air Rights Conveyance to University of Virginia for Pedestrian Bridge over<br>Emmet Street (1 reading)                                                                           |
| 9.             | Ordinance:                                                                                                                                                                                                       | Reducing speed limit on a portion of Cherry Avenue (1 reading)                                                                                                                   |
| 10.            | Resolution:                                                                                                                                                                                                      | Special Use Permit request at 2005/2007 Jefferson Park Avenue and 104<br>Observatory Avenue (1 reading)                                                                          |
| 11.            | Resolution:                                                                                                                                                                                                      | Harmony Ridge Subdivision Street Acceptance (1 reading)                                                                                                                          |
| 12.            | <ol> <li>Resolution: Appropriation of \$656,000 of CARES funding for Charlottesville Area Tra<br/>(1 of 2 readings)</li> </ol>                                                                                   |                                                                                                                                                                                  |
| 13.            | <ol> <li>Resolution: Appropriation from Charlottesville Area Transit local funding to Thomas<br/>Jefferson Planning District Commission to support the Governance Stur<br/>\$30,000 (1 of 2 readings)</li> </ol> |                                                                                                                                                                                  |
| 14.            | Resolution:                                                                                                                                                                                                      | Approval of the Fifth Amended Grant Agreement, Charlottesville<br>Supplemental Rental Assistance Program (CSRAP) (1 reading; carried from<br>September 6)                        |
| 15.            | . Resolution: Appropriating \$675,000 in Charlottesville Supplemental Rental Assistant<br>Program (CSRAP) Funding (FY23) for use in acquisition of property (2nd<br>reading)                                     |                                                                                                                                                                                  |
| 16.            | Resolution:                                                                                                                                                                                                      | Appropriating Charlottesville Supplemental Rental Assistance Program (CSRAP) funding for the acquisition of 818 Montrose Avenue - \$355,000 (1 of 2 readings)                    |
| Gener          | al Business                                                                                                                                                                                                      |                                                                                                                                                                                  |
| Other Business |                                                                                                                                                                                                                  |                                                                                                                                                                                  |