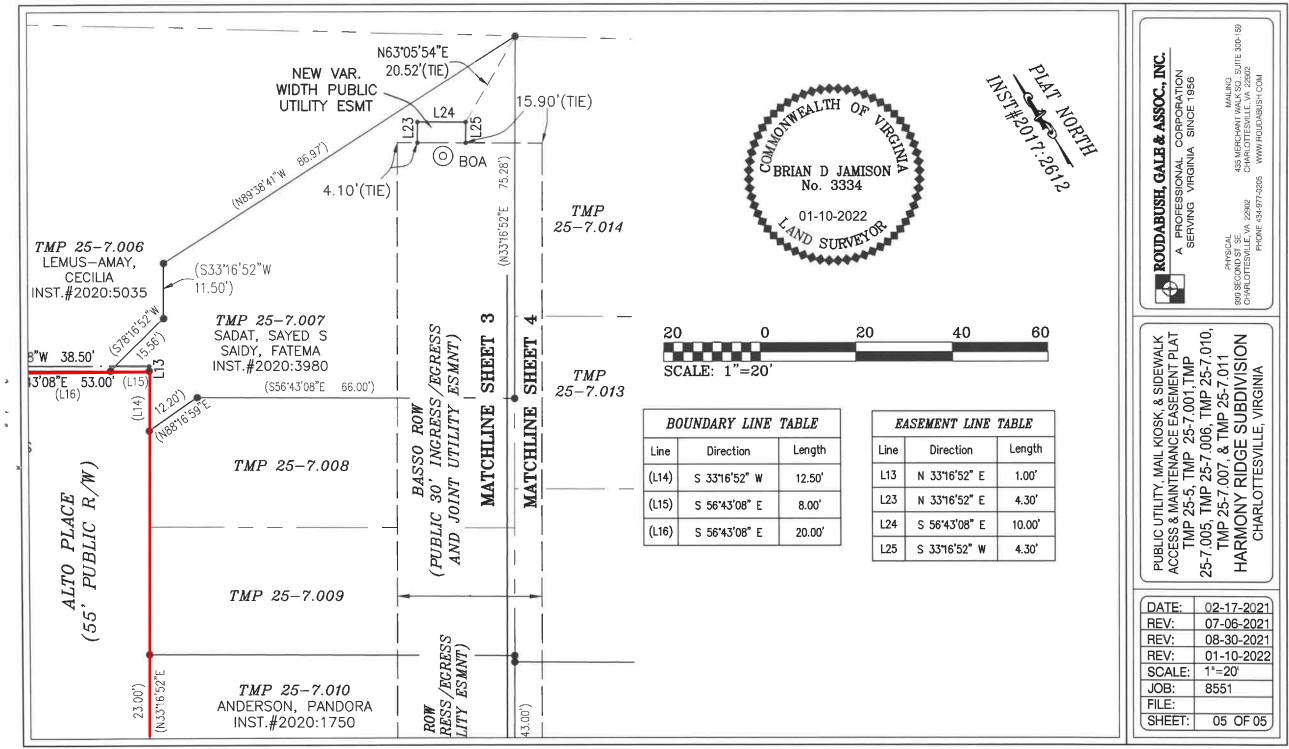

#### Action Items

| 7.             | Public<br>Hearing/Res.:                                                                                                                                                                                          | Review of Program Performance and Setting Priorities for Community<br>Development Block Grant (CDBG) and HOME Investment Partnerships<br>(HOME) funds for Program Year 2023-2024 |
|----------------|------------------------------------------------------------------------------------------------------------------------------------------------------------------------------------------------------------------|----------------------------------------------------------------------------------------------------------------------------------------------------------------------------------|
|                | a. Resolution:                                                                                                                                                                                                   | Approving the 2021 Consolidated Annual Performance and Evaluation<br>Report (CAPER) (1 reading)                                                                                  |
|                | b. Resolution:                                                                                                                                                                                                   | Establishing Council Priorities for CDBG and HOME Funds FY 2023-<br>2024 (1 reading)                                                                                             |
| 8.             | Public<br>Hearing/Ord.:                                                                                                                                                                                          | Air Rights Conveyance to University of Virginia for Pedestrian Bridge over<br>Emmet Street (1 reading)                                                                           |
| 9.             | Ordinance:                                                                                                                                                                                                       | Reducing speed limit on a portion of Cherry Avenue (1 reading)                                                                                                                   |
| 10.            | Resolution:                                                                                                                                                                                                      | Special Use Permit request at 2005/2007 Jefferson Park Avenue and 104<br>Observatory Avenue (1 reading)                                                                          |
| 11.            | Resolution:                                                                                                                                                                                                      | Harmony Ridge Subdivision Street Acceptance (1 reading)                                                                                                                          |
| 12.            | <ol> <li>Resolution: Appropriation of \$656,000 of CARES funding for Charlottesville Area Tra<br/>(1 of 2 readings)</li> </ol>                                                                                   |                                                                                                                                                                                  |
| 13.            | <ol> <li>Resolution: Appropriation from Charlottesville Area Transit local funding to Thomas<br/>Jefferson Planning District Commission to support the Governance Stur<br/>\$30,000 (1 of 2 readings)</li> </ol> |                                                                                                                                                                                  |
| 14.            | Resolution:                                                                                                                                                                                                      | Approval of the Fifth Amended Grant Agreement, Charlottesville<br>Supplemental Rental Assistance Program (CSRAP) (1 reading; carried from<br>September 6)                        |
| 15.            | . Resolution: Appropriating \$675,000 in Charlottesville Supplemental Rental Assistant<br>Program (CSRAP) Funding (FY23) for use in acquisition of property (2nd<br>reading)                                     |                                                                                                                                                                                  |
| 16.            | Resolution:                                                                                                                                                                                                      | Appropriating Charlottesville Supplemental Rental Assistance Program (CSRAP) funding for the acquisition of 818 Montrose Avenue - \$355,000 (1 of 2 readings)                    |
| Gener          | al Business                                                                                                                                                                                                      |                                                                                                                                                                                  |
| Other Business |                                                                                                                                                                                                                  |                                                                                                                                                                                  |