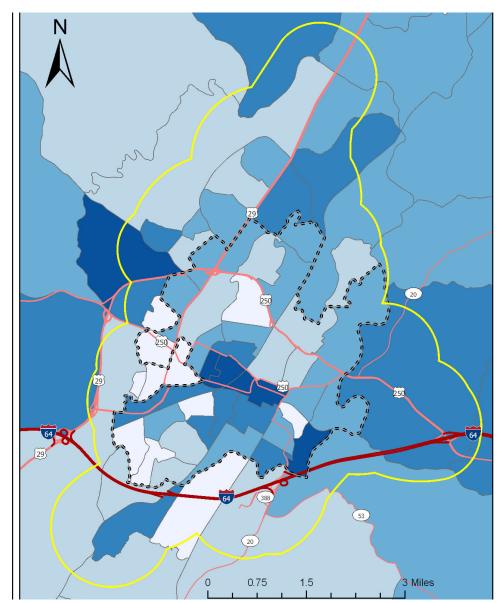

## Microtransit

Population Transit Dependency

Transit Dependency Score Relative to Population

- High
- Very High

Major roads

- ----- Interstate
- US Route
- State Route

Data from the American Community Survey (ACS) 2020