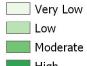

Population Transit Dependency

Older Adult Population Score Relative to Population

High Very High

Major roads

----- US Route

------ State Route