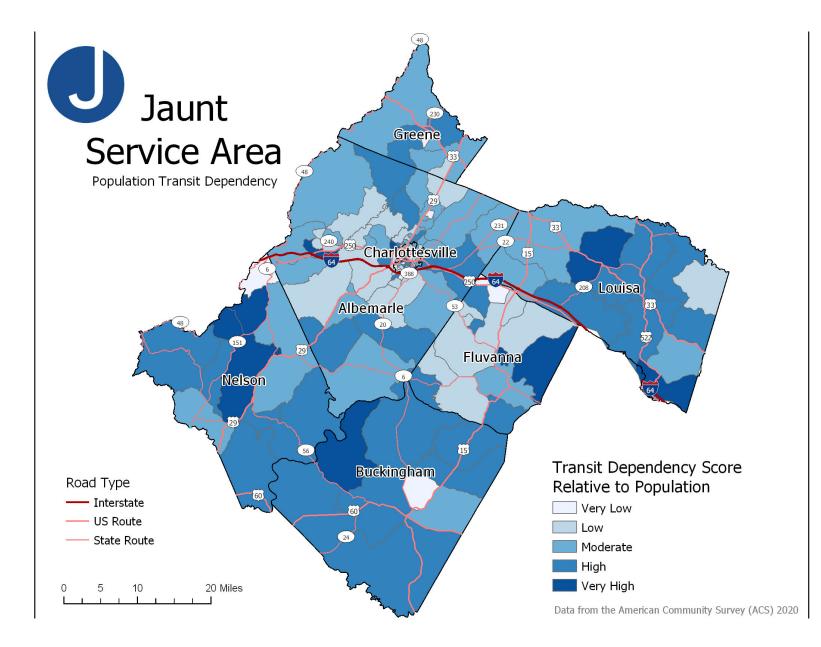

## Microtransit

Population Transit Dependency

Transit Dependency Score Relative to Population

- High
- Very High

Major roads

- ----- Interstate
- US Route
- State Route

Data from the American Community Survey (ACS) 2020

Population Transit Dependency

Older Adult Population Score Relative to Population

High Very High

Major roads

----- US Route

------ State Route

### Charlottesville

Data from the American Community Survey (ACS) 2020

Data from the American Community Survey (ACS) 2020