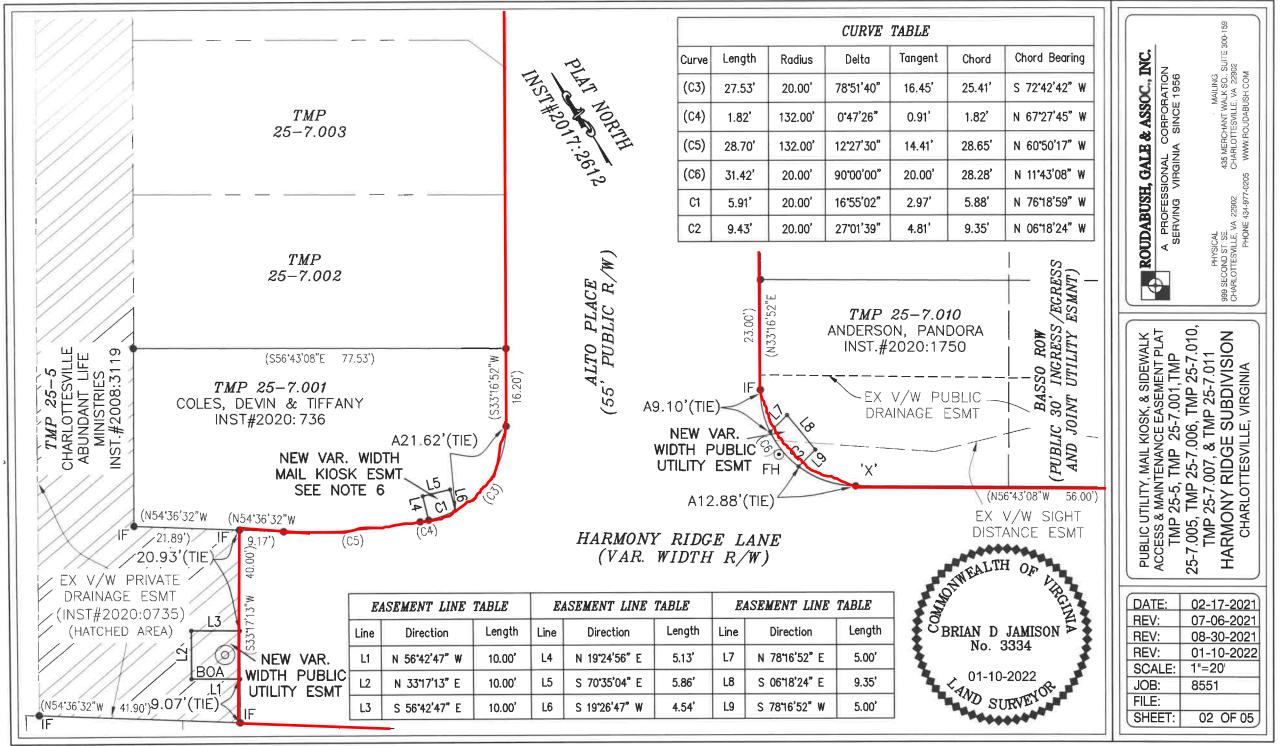

#### Action Items

| 7.             | Public<br>Hearing/Res.:                                                                                                                                                                                          | Review of Program Performance and Setting Priorities for Community<br>Development Block Grant (CDBG) and HOME Investment Partnerships<br>(HOME) funds for Program Year 2023-2024 |
|----------------|------------------------------------------------------------------------------------------------------------------------------------------------------------------------------------------------------------------|----------------------------------------------------------------------------------------------------------------------------------------------------------------------------------|
|                | a. Resolution:                                                                                                                                                                                                   | Approving the 2021 Consolidated Annual Performance and Evaluation<br>Report (CAPER) (1 reading)                                                                                  |
|                | b. Resolution:                                                                                                                                                                                                   | Establishing Council Priorities for CDBG and HOME Funds FY 2023-<br>2024 (1 reading)                                                                                             |
| 8.             | Public<br>Hearing/Ord.:                                                                                                                                                                                          | Air Rights Conveyance to University of Virginia for Pedestrian Bridge over<br>Emmet Street (1 reading)                                                                           |
| 9.             | Ordinance:                                                                                                                                                                                                       | Reducing speed limit on a portion of Cherry Avenue (1 reading)                                                                                                                   |
| 10.            | Resolution:                                                                                                                                                                                                      | Special Use Permit request at 2005/2007 Jefferson Park Avenue and 104<br>Observatory Avenue (1 reading)                                                                          |
| 11.            | Resolution:                                                                                                                                                                                                      | Harmony Ridge Subdivision Street Acceptance (1 reading)                                                                                                                          |
| 12.            | <ol> <li>Resolution: Appropriation of \$656,000 of CARES funding for Charlottesville Area Tra<br/>(1 of 2 readings)</li> </ol>                                                                                   |                                                                                                                                                                                  |
| 13.            | <ol> <li>Resolution: Appropriation from Charlottesville Area Transit local funding to Thomas<br/>Jefferson Planning District Commission to support the Governance Stur<br/>\$30,000 (1 of 2 readings)</li> </ol> |                                                                                                                                                                                  |
| 14.            | Resolution:                                                                                                                                                                                                      | Approval of the Fifth Amended Grant Agreement, Charlottesville<br>Supplemental Rental Assistance Program (CSRAP) (1 reading; carried from<br>September 6)                        |
| 15.            | . Resolution: Appropriating \$675,000 in Charlottesville Supplemental Rental Assistant<br>Program (CSRAP) Funding (FY23) for use in acquisition of property (2nd<br>reading)                                     |                                                                                                                                                                                  |
| 16.            | Resolution:                                                                                                                                                                                                      | Appropriating Charlottesville Supplemental Rental Assistance Program (CSRAP) funding for the acquisition of 818 Montrose Avenue - \$355,000 (1 of 2 readings)                    |
| Gener          | al Business                                                                                                                                                                                                      |                                                                                                                                                                                  |
| Other Business |                                                                                                                                                                                                                  |                                                                                                                                                                                  |