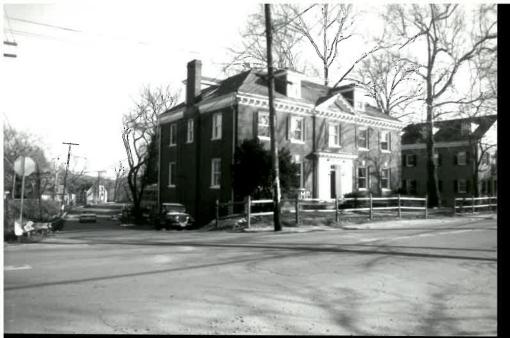

#### **Background**

Year Built: 1928

District: The Corner ADC District

Status: Contributing

This building was constructed in 1929, to designs by the Charlottesville architect Stanislau Makielski, for the Beta Theta Pi Fraternity and is a Georgian Revival with five bays, two and half stories, brick (Flemish bond), and a hip, slate roof with two hip roof dormers. (Survey attached)

180: brick (flemish bond); 21/2 stories, hip took with 2 hip took dormers; 5 bay: 5 bay brick terrace with won railing. Georgian Revial. C. 1930. brick quions, projecting center position with pediment, entablature with soldier brick architique, blank, dentilated Queze, modillion blocks. enhance in center bay has A Tuscan pilasters, bull entablature with dentils and modillion blocks, Prieze states "Delta Upsilon", five light transom. 8 over 8 light sash windows, 1st floor- Jack arches, Stone Keys and sills. shutters. one interior chimney on north.

Description:

Large rectangluar block with two-and-one-half-story rear section on foundation with raised rear; both sections have hipped roofs, edged with ornate cornices which include modilion blocks on the front facade, and dentils on the other walls. Four hip-roofed dormers in main block, each with one-over-one double-hung sash window. Five-bay front facade has central entrance in Classical frontispiece with four three-quarter Doric columns supporting an entablature; a gabled dormer emphasizes the center bay. A semi-exterior chimney rises on the northeast side of the main block, with a one-over-one window breaking through on the second floor in the manner of Lutyens. The front facade's first-floor windows have jack arches and keystones; all windows on the front have window blinds.

Miscellaneous descriptive information (plan, exterior and interior decoration, cornice/eave type, window type and trim, chimneys, additions, alterations)

This is one of the few fraternity houses of its period in Charlottesville without a porch or portico Following traditional Virginia Georgian forms, it has a prominent modillion wood cornice, a Classical door frame, and good-quality brickwork in Flemish bond with jack arches at the windows. The small decorative front pediment enlivens the facade.