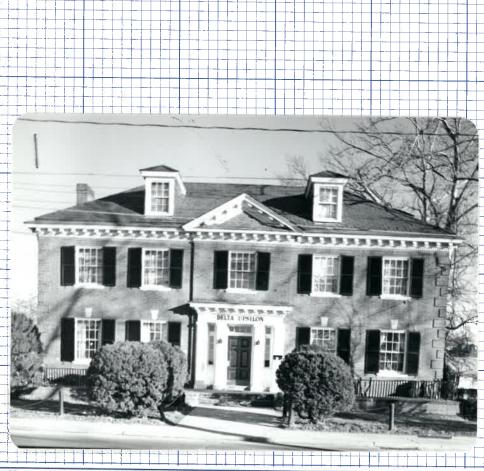

#### **Background**

Year Built: 1928

District: The Corner ADC District

Status: Contributing

This building was constructed in 1929, to designs by the Charlottesville architect Stanislau Makielski, for the Beta Theta Pi Fraternity and is a Georgian Revival with five bays, two and half stories, brick (Flemish bond), and a hip, slate roof with two hip roof dormers. (Survey attached)

180: brick (flemish bond); 21/2 stories, hip took with 2 hip took dormers; 5 bay: 5 bay brick terrace with won railing. Georgian Revial. C. 1930. brick quions, projecting center position with pediment, entablature with soldier brick architique, blank, dentilated Queze, modillion blocks. enhance in center bay has A Tuscan pilasters, bull entablature with dentils and modillion blocks, Prieze states "Delta Upsilon", five light transom. 8 over 8 light sash windows, 1st floor- Jack arches, Stone Keys and sills. shutters. one interior chimney on north.

Description:

Large rectangluar block with two-and-one-half-story rear section on foundation with raised rear; both sections have hipped roofs, edged with ornate cornices which include modilion blocks on the front facade, and dentils on the other walls. Four hip-roofed dormers in main block, each with one-over-one double-hung sash window. Five-bay front facade has central entrance in Classical frontispiece with four three-quarter Doric columns supporting an entablature; a gabled dormer emphasizes the center bay. A semi-exterior chimney rises on the northeast side of the main block, with a one-over-one window breaking through on the second floor in the manner of Lutyens. The front facade's first-floor windows have jack arches and keystones; all windows on the front have window blinds.

Miscellaneous descriptive information (plan, exterior and interior decoration, cornice/eave type, window type and trim, chimneys, additions, alterations)

This is one of the few fraternity houses of its period in Charlottesville without a porch or portico Following traditional Virginia Georgian forms, it has a prominent modillion wood cornice, a Classical door frame, and good-quality brickwork in Flemish bond with jack arches at the windows. The small decorative front pediment enlivens the facade.