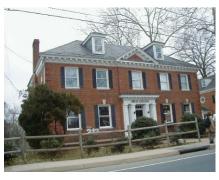

#### **Background**

Year Built: 1928

District: The Corner ADC District

Status: Contributing

This building was constructed in 1929, to designs by the Charlottesville architect Stanislau Makielski, for the Beta Theta Pi Fraternity and is a Georgian Revival with five bays, two and half stories, brick (Flemish bond), and a hip, slate roof with two hip roof dormers. (Survey attached)

180: brick (flemish bond); 21/2 stories, hip took with 2 hip took dormers; 5 bay: 5 bay brick terrace with won railing. Georgian Revial. C. 1930. brick quions, projecting center position with pediment, entablature with soldier brick architique, blank, dentilated Queze, modillion blocks. enhance in center bay has A Tuscan pilasters, bull entablature with dentils and modillion blocks, Prieze states "Delta Upsilon", five light transom. 8 over 8 light sash windows, 1st floor- Jack arches, Stone Keys and sills. shutters. one interior chimney on north.

Description:

Large rectangluar block with two-and-one-half-story rear section on foundation with raised rear; both sections have hipped roofs, edged with ornate cornices which include modilion blocks on the front facade, and dentils on the other walls. Four hip-roofed dormers in main block, each with one-over-one double-hung sash window. Five-bay front facade has central entrance in Classical frontispiece with four three-quarter Doric columns supporting an entablature; a gabled dormer emphasizes the center bay. A semi-exterior chimney rises on the northeast side of the main block, with a one-over-one window breaking through on the second floor in the manner of Lutyens. The front facade's first-floor windows have jack arches and keystones; all windows on the front have window blinds.

Miscellaneous descriptive information (plan, exterior and interior decoration, cornice/eave type, window type and trim, chimneys, additions, alterations)

This is one of the few fraternity houses of its period in Charlottesville without a porch or portico Following traditional Virginia Georgian forms, it has a prominent modillion wood cornice, a Classical door frame, and good-quality brickwork in Flemish bond with jack arches at the windows. The small decorative front pediment enlivens the facade.