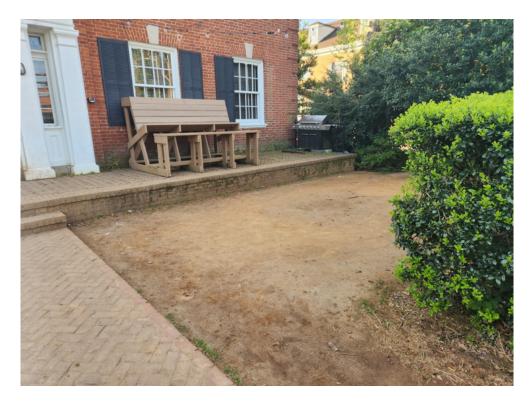

#### **Application**

• Applicant submittal: The Grow Company submittal *Beta Fraternity*, dated March 10, 2023, 1 drawing and 8 pictures. Spec sheet for *Lawnmaxx 55*.

CoA request for landscaping project, which includes area of artificial turf at front yard.

#### **Discussion and Recommendation**

The applicant's request involves a landscaping plan with multiple elements: brick piers at the front walk, steps and pavers on the sides and rear, five lit bollards, and artificial in the front yard. (The plans indicate misc. pruning, clean up, and repairs; however, maintenance and repair are not subject to BAR review.)

During the April 18, 2023 meeting staff mentioned two recent inquiries regarding the installation of artificial turf—both in the front yards of fraternity houses on Rugby Road. The BAR response was

generally positive, but conditional. Use of a sustainable, eco-friendly material would be necessary. (it was mentioned that Monticello High School is considering—or, maybe, has installed—a product that uses bamboo pellets. Given the observed—better said, the *infamous*--conditions at many fraternities, it was acknowledged that artificial turf might be preferable to the severely compacted soil on which nothing will ever grow; however, it was suggested that turf, if allowed, not be the prominent feature of a yard, but be incorporated into areas with appropriate paving material—stone, brick, gravel, etc. It was noted UVa had installed turf in the rear yard of the president's house at Carr's Hill.