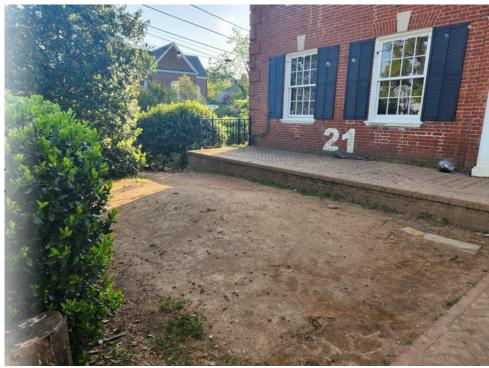

#### **Application**

• Applicant submittal: The Grow Company submittal *Beta Fraternity*, dated March 10, 2023, 1 drawing and 8 pictures. Spec sheet for *Lawnmaxx 55*.

CoA request for landscaping project, which includes area of artificial turf at front yard.

#### **Discussion and Recommendation**

The applicant's request involves a landscaping plan with multiple elements: brick piers at the front walk, steps and pavers on the sides and rear, five lit bollards, and artificial in the front yard. (The plans indicate misc. pruning, clean up, and repairs; however, maintenance and repair are not subject to BAR review.)

During the April 18, 2023 meeting staff mentioned two recent inquiries regarding the installation of artificial turf—both in the front yards of fraternity houses on Rugby Road. The BAR response was

generally positive, but conditional. Use of a sustainable, eco-friendly material would be necessary. (it was mentioned that Monticello High School is considering—or, maybe, has installed—a product that uses bamboo pellets. Given the observed—better said, the *infamous*--conditions at many fraternities, it was acknowledged that artificial turf might be preferable to the severely compacted soil on which nothing will ever grow; however, it was suggested that turf, if allowed, not be the prominent feature of a yard, but be incorporated into areas with appropriate paving material—stone, brick, gravel, etc. It was noted UVa had installed turf in the rear yard of the president's house at Carr's Hill.