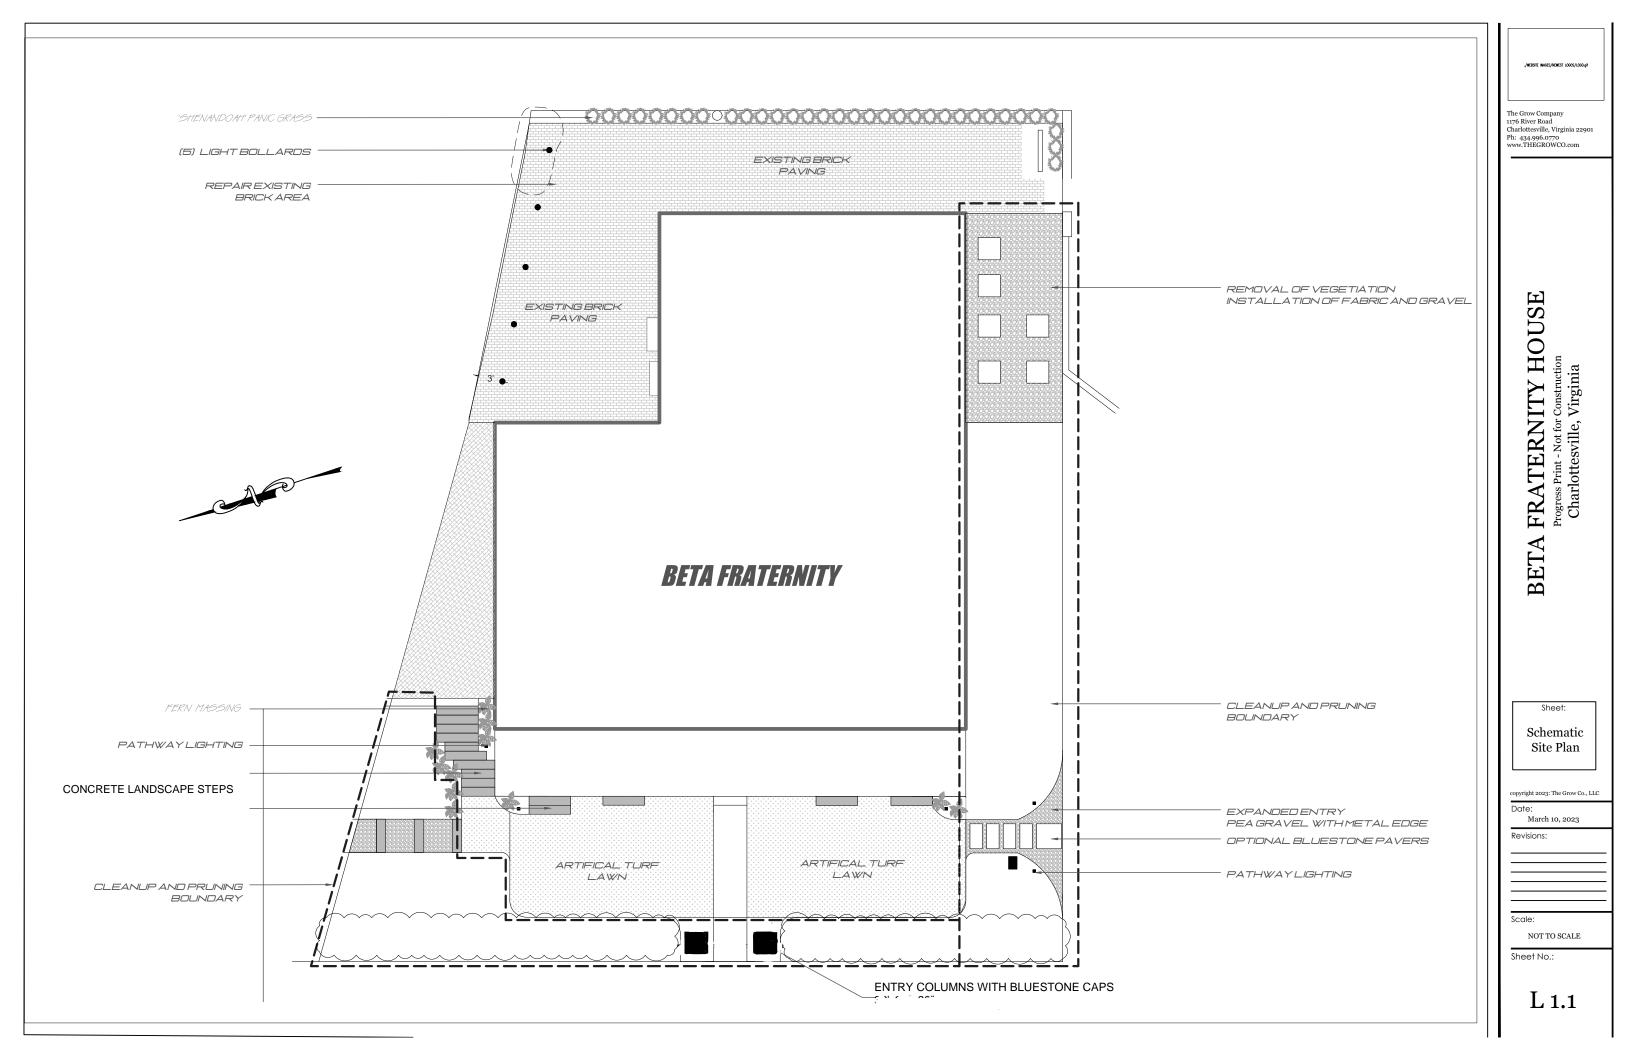

#### **Application**

• Applicant submittal: The Grow Company submittal *Beta Fraternity*, dated March 10, 2023, 1 drawing and 8 pictures. Spec sheet for *Lawnmaxx 55*.

CoA request for landscaping project, which includes area of artificial turf at front yard.

#### **Discussion and Recommendation**

The applicant's request involves a landscaping plan with multiple elements: brick piers at the front walk, steps and pavers on the sides and rear, five lit bollards, and artificial in the front yard. (The plans indicate misc. pruning, clean up, and repairs; however, maintenance and repair are not subject to BAR review.)

During the April 18, 2023 meeting staff mentioned two recent inquiries regarding the installation of artificial turf—both in the front yards of fraternity houses on Rugby Road. The BAR response was

generally positive, but conditional. Use of a sustainable, eco-friendly material would be necessary. (it was mentioned that Monticello High School is considering—or, maybe, has installed—a product that uses bamboo pellets. Given the observed—better said, the *infamous*--conditions at many fraternities, it was acknowledged that artificial turf might be preferable to the severely compacted soil on which nothing will ever grow; however, it was suggested that turf, if allowed, not be the prominent feature of a yard, but be incorporated into areas with appropriate paving material—stone, brick, gravel, etc. It was noted UVa had installed turf in the rear yard of the president's house at Carr's Hill.

Other than suggesting pavers to break up area of turf, staff finds the proposed landscaping plan is consistent with the design guidelines and recommends approval with conditions:

- Max height for the brick piers be 4-ft and widths not exceed 18" x 18" (approximately).
- Lamping for exterior lighting be dimmable, have a Color Temperature (CCT) not exceeding 3,000K, and a Color Rendering Index (CRI) not less than 80, preferably not less than 90.