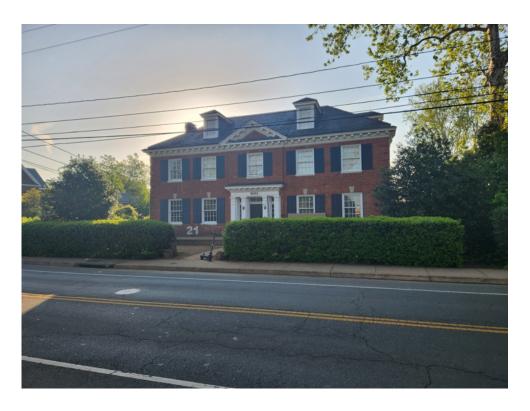

#### **Background**

Year Built: 1928

District: The Corner ADC District

Status: Contributing

This building was constructed in 1929, to designs by the Charlottesville architect Stanislau Makielski, for the Beta Theta Pi Fraternity and is a Georgian Revival with five bays, two and half stories, brick (Flemish bond), and a hip, slate roof with two hip roof dormers. (Survey attached)

180: brick (flemish bond); 21/2 stories, hip took with 2 hip took dormers; 5 bay: 5 bay brick terrace with won railing. Georgian Revial. C. 1930. brick quions, projecting center position with pediment, entablature with soldier brick architique, blank, dentilated Queze, modillion blocks. enhance in center bay has A Tuscan pilasters, bull entablature with dentils and modillion blocks, Prieze states "Delta Upsilon", five light transom. 8 over 8 light sash windows, 1st floor- Jack arches, Stone Keys and sills. shutters. one interior chimney on north.

Description:

Large rectangluar block with two-and-one-half-story rear section on foundation with raised rear; both sections have hipped roofs, edged with ornate cornices which include modilion blocks on the front facade, and dentils on the other walls. Four hip-roofed dormers in main block, each with one-over-one double-hung sash window. Five-bay front facade has central entrance in Classical frontispiece with four three-quarter Doric columns supporting an entablature; a gabled dormer emphasizes the center bay. A semi-exterior chimney rises on the northeast side of the main block, with a one-over-one window breaking through on the second floor in the manner of Lutyens. The front facade's first-floor windows have jack arches and keystones; all windows on the front have window blinds.