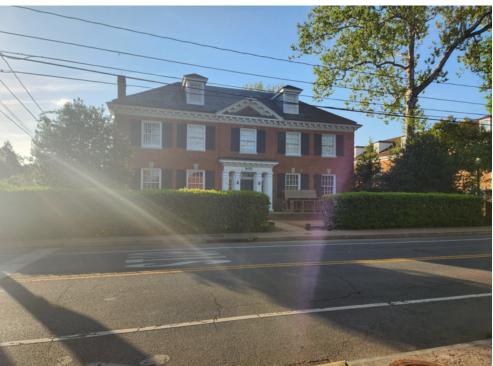

#### **Background**

Year Built: 1928

District: The Corner ADC District

Status: Contributing

This building was constructed in 1929, to designs by the Charlottesville architect Stanislau Makielski, for the Beta Theta Pi Fraternity and is a Georgian Revival with five bays, two and half stories, brick (Flemish bond), and a hip, slate roof with two hip roof dormers. (Survey attached)

180: brick (flemish bond); 21/2 stories, hip took with 2 hip took dormers; 5 bay: 5 bay brick terrace with won railing. Georgian Revial. C. 1930. brick quions, projecting center position with pediment, entablature with soldier brick architique, blank, dentilated Queze, modillion blocks. enhance in center bay has A Tuscan pilasters, bull entablature with dentils and modillion blocks, Prieze states "Delta Upsilon", five light transom. 8 over 8 light sash windows, 1st floor- Jack arches, Stone Keys and sills. shutters. one interior chimney on north.

Description:

Large rectangluar block with two-and-one-half-story rear section on foundation with raised rear; both sections have hipped roofs, edged with ornate cornices which include modilion blocks on the front facade, and dentils on the other walls. Four hip-roofed dormers in main block, each with one-over-one double-hung sash window. Five-bay front facade has central entrance in Classical frontispiece with four three-quarter Doric columns supporting an entablature; a gabled dormer emphasizes the center bay. A semi-exterior chimney rises on the northeast side of the main block, with a one-over-one window breaking through on the second floor in the manner of Lutyens. The front facade's first-floor windows have jack arches and keystones; all windows on the front have window blinds.