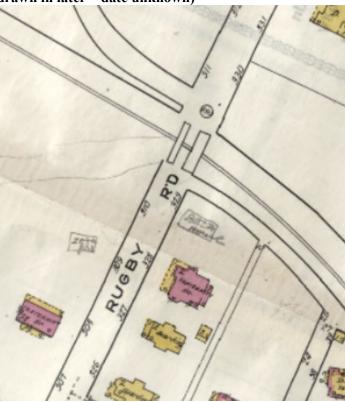

#### **Appendix:**

Sanborn 1920 (footprint drawn in later – date unknown)

Historic Survey photo (1980):

Interior inspected? No.

Historical significance (Chain of title; individuals, families, events, etc., associated with the property.)

formerly Beta Theta Pi House not shown on 1907 or 1920 Sandborn maps. Delta Upsilon bought in early 1970's.

DHR Historic Context: Domestic

Significance Statement:

This building was constructed in 1929, to designs by the Charlottesville

architect Stanislau Makielski, for the Beta Theta Pi Fraternity. "Since 1916 Beta Theta Pi had tried to build a house on University land, but in 1929 it chose instead to be on Rugby Road, across from Zeta Psi and near to the newly completed Phi Kappa Psi". Makielski envisioned another quadrangle formed by fraternity houses, similar to the arrangement on the northwest side of Rugby Road, for the site occupied by this house and adjoining land contained in the area between Chancellor Street, Rugby Road, and Madison Bowl; this plan was dropped when Phi Kappa Psi decided to build a house overlooking Madison Bowl (VDHR resource nos. 104-133-10, 104-67) (Bishop 1981: 17, 16). The Beta House was the last University of Virginia fraternity house to be built south of the railroad tracks, and it gave its name to Beta Bridge, located immediately to the north (VDHR resource no. 104-133-1) (Sanborn 1907, 1913, 1920, 1929, 1941, 1969; O'Dell 1983).