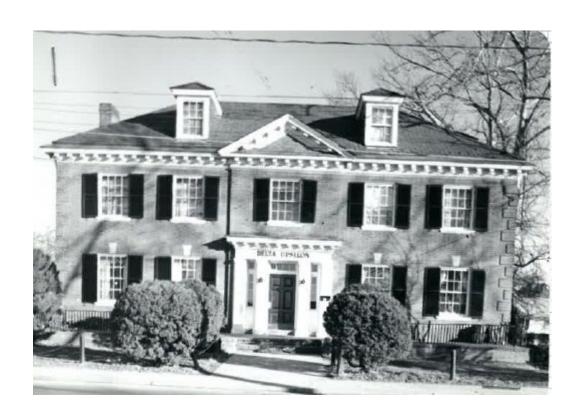

#### **Appendix:**

Sanborn 1920 (footprint drawn in later – date unknown)

Historic Survey photo (1980):

180: brick (flemish bond); 21/2 stories, hip took with 2 hip took dormers; 5 bay: 5 bay brick terrace with won railing. Georgian Revial. C. 1930. brick quions, projecting center position with pediment, entablature with soldier brick architique, blank, dentilated Queze, modillion blocks. enhance in center bay has A Tuscan pilasters, bull entablature with dentils and modillion blocks, Prieze states "Delta Upsilon", five light transom. 8 over 8 light sash windows, 1st floor- Jack arches, Stone Keys and sills. shutters. one interior chimney on north.

Description:

Large rectangluar block with two-and-one-half-story rear section on foundation with raised rear; both sections have hipped roofs, edged with ornate cornices which include modilion blocks on the front facade, and dentils on the other walls. Four hip-roofed dormers in main block, each with one-over-one double-hung sash window. Five-bay front facade has central entrance in Classical frontispiece with four three-quarter Doric columns supporting an entablature; a gabled dormer emphasizes the center bay. A semi-exterior chimney rises on the northeast side of the main block, with a one-over-one window breaking through on the second floor in the manner of Lutyens. The front facade's first-floor windows have jack arches and keystones; all windows on the front have window blinds.

Miscellaneous descriptive information (plan, exterior and interior decoration, cornice/eave type, window type and trim, chimneys, additions, alterations)

This is one of the few fraternity houses of its period in Charlottesville without a porch or portico Following traditional Virginia Georgian forms, it has a prominent modillion wood cornice, a Classical door frame, and good-quality brickwork in Flemish bond with jack arches at the windows. The small decorative front pediment enlivens the facade.