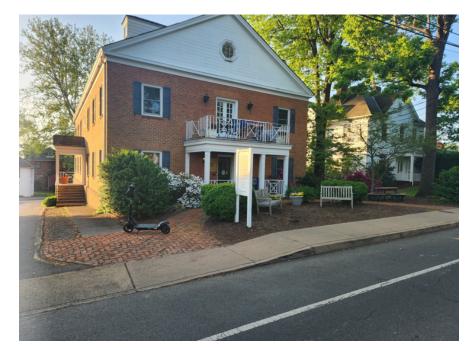

#### **Background**

Year Built: 1928

District: The Corner ADC District

Status: Contributing

This building was constructed in 1929, to designs by the Charlottesville architect Stanislau Makielski, for the Beta Theta Pi Fraternity and is a Georgian Revival with five bays, two and half stories, brick (Flemish bond), and a hip, slate roof with two hip roof dormers. (Survey attached)

#### **Application**

• Applicant submittal: The Grow Company submittal *Beta Fraternity*, dated March 10, 2023, 1 drawing and 8 pictures. Spec sheet for *Lawnmaxx 55*.

CoA request for landscaping project, which includes area of artificial turf at front yard.

#### **Discussion and Recommendation**

The applicant's request involves a landscaping plan with multiple elements: brick piers at the front walk, steps and pavers on the sides and rear, five lit bollards, and artificial in the front yard. (The plans indicate misc. pruning, clean up, and repairs; however, maintenance and repair are not subject to BAR review.)