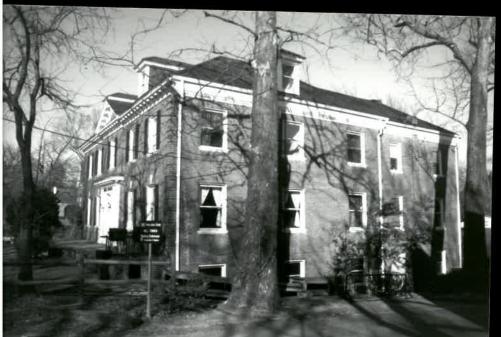

#### **Background**

Year Built: 1928

District: The Corner ADC District

Status: Contributing

This building was constructed in 1929, to designs by the Charlottesville architect Stanislau Makielski, for the Beta Theta Pi Fraternity and is a Georgian Revival with five bays, two and half stories, brick (Flemish bond), and a hip, slate roof with two hip roof dormers. (Survey attached)

180: brick (flemish bond); 21/2 stories, hip took with 2 hip took dormers; 5 bay: 5 bay brick terrace with won railing. Georgian Revial. C. 1930. brick quions, projecting center position with pediment, entablature with soldier brick architique, blank, dentilated Queze, modillion blocks. enhance in center bay has A Tuscan pilasters, bull entablature with dentils and modillion blocks, Prieze states "Delta Upsilon", five light transom. 8 over 8 light sash windows, 1st floor- Jack arches, Stone Keys and sills. shutters. one interior chimney on north.

Description:

Large rectangluar block with two-and-one-half-story rear section on foundation with raised rear; both sections have hipped roofs, edged with ornate cornices which include modilion blocks on the front facade, and dentils on the other walls. Four hip-roofed dormers in main block, each with one-over-one double-hung sash window. Five-bay front facade has central entrance in Classical frontispiece with four three-quarter Doric columns supporting an entablature; a gabled dormer emphasizes the center bay. A semi-exterior chimney rises on the northeast side of the main block, with a one-over-one window breaking through on the second floor in the manner of Lutyens. The front facade's first-floor windows have jack arches and keystones; all windows on the front have window blinds.

Miscellaneous descriptive information (plan, exterior and interior decoration, cornice/eave type, window type and trim, chimneys, additions, alterations)

This is one of the few fraternity houses of its period in Charlottesville without a porch or portico Following traditional Virginia Georgian forms, it has a prominent modillion wood cornice, a Classical door frame, and good-quality brickwork in Flemish bond with jack arches at the windows. The small decorative front pediment enlivens the facade.