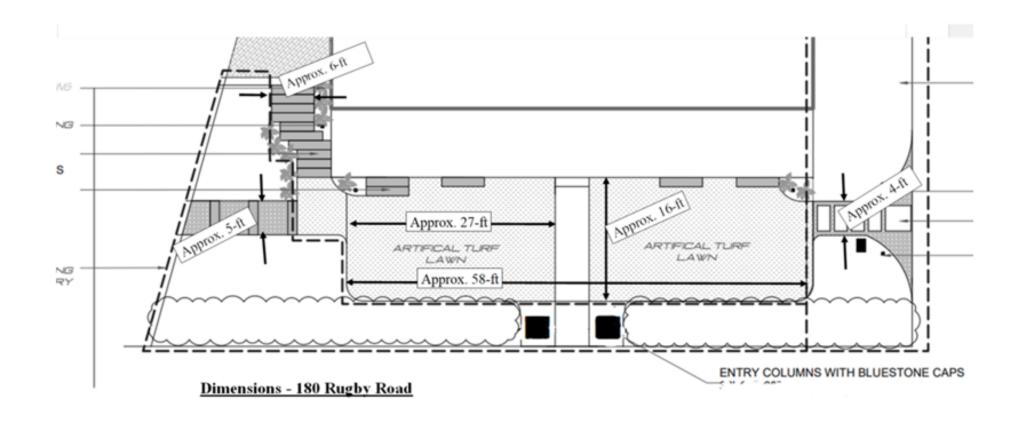

#### **Application**

• Applicant submittal: The Grow Company submittal *Beta Fraternity*, dated March 10, 2023, 1 drawing and 8 pictures. Spec sheet for *Lawnmaxx 55*.

CoA request for landscaping project, which includes area of artificial turf at front yard.

#### **Discussion and Recommendation**

The applicant's request involves a landscaping plan with multiple elements: brick piers at the front walk, steps and pavers on the sides and rear, five lit bollards, and artificial in the front yard. (The plans indicate misc. pruning, clean up, and repairs; however, maintenance and repair are not subject to BAR review.)

Other than suggesting pavers to break up area of turf, staff finds the proposed landscaping plan is consistent with the design guidelines and recommends approval with conditions:

- Max height for the brick piers be 4-ft and widths not exceed 18" x 18" (approximately).
- Lamping for exterior lighting be dimmable, have a Color Temperature (CCT) not exceeding 3,000K, and a Color Rendering Index (CRI) not less than 80, preferably not less than 90.