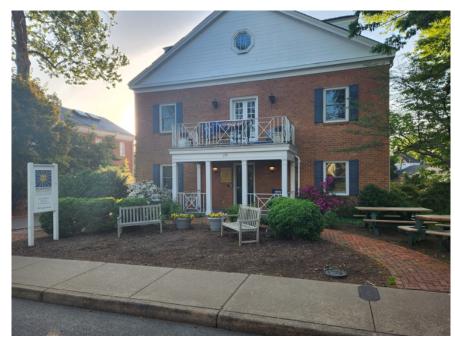

#### **Background**

Year Built: 1928

District: The Corner ADC District

Status: Contributing

This building was constructed in 1929, to designs by the Charlottesville architect Stanislau Makielski, for the Beta Theta Pi Fraternity and is a Georgian Revival with five bays, two and half stories, brick (Flemish bond), and a hip, slate roof with two hip roof dormers. (Survey attached)

#### **Application**

• Applicant submittal: The Grow Company submittal *Beta Fraternity*, dated March 10, 2023, 1 drawing and 8 pictures. Spec sheet for *Lawnmaxx 55*.

CoA request for landscaping project, which includes area of artificial turf at front yard.

#### **Discussion and Recommendation**

The applicant's request involves a landscaping plan with multiple elements: brick piers at the front walk, steps and pavers on the sides and rear, five lit bollards, and artificial in the front yard. (The plans indicate misc. pruning, clean up, and repairs; however, maintenance and repair are not subject to BAR review.)