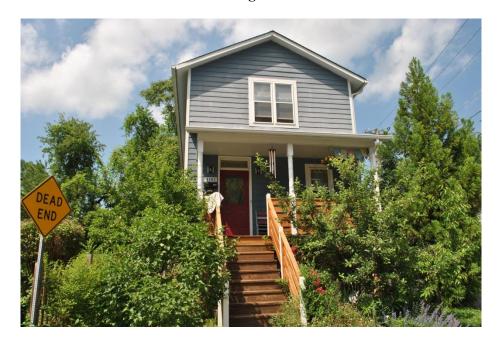

## **Building History:**

This two-bay, two-story, frame house with hardy plank siding was built in 2004. There is a full raised basement level. The dwelling has a front-facing gable, asphalt shingle roof. Across the façade is a two-bay, hipped roof porch raised a full story with a wood floor and stairs, and turned wood posts. The front-facing windows are 1/1 vinyl sash paired and single. The front of the lot has a concrete walkway leading from the sidewalk to the porch stair. The front yard is filled with shrubbery and there is a rear deck and a rear paved parking pad facing 11<sup>th</sup> Street.