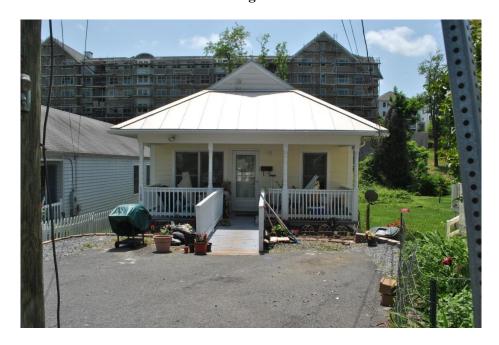

## **Building History:**

This three-bay, one-story, frame house with vinyl siding was built in 2005. The dwelling has front-facing gable, V-crimp metal roof. Across the whole façade is a three-bay, hipped roof porch with projecting broad eaves, a parged concrete foundation, turned wood posts and wood railings, and a wooden ramp. The front-facing windows are 1/1 vinyl sash. The front of the lot has a concrete parking pad with a large planter on the east side.