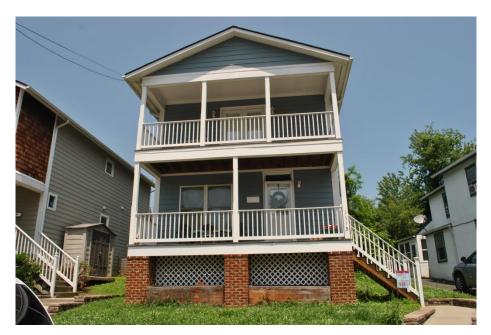

## **Building History:**

This two-bay, two-story, frame house with hardy plank siding was built in 2004. The current dwelling has a front-facing gable, asphalt shingle roof. Across the façade is a two-bay, two-story integral raised porch with a brick pier foundation, wooden side stair and chamfered wood posts and railing. The front-facing windows are 1/1 paired vinyl sash. The front of the lot has a concrete walkway lined in rusticated concrete block leading to the porch stair. There is a rusticated concrete block retaining wall and a privacy fence dividing the front and side yards from property behind the house.