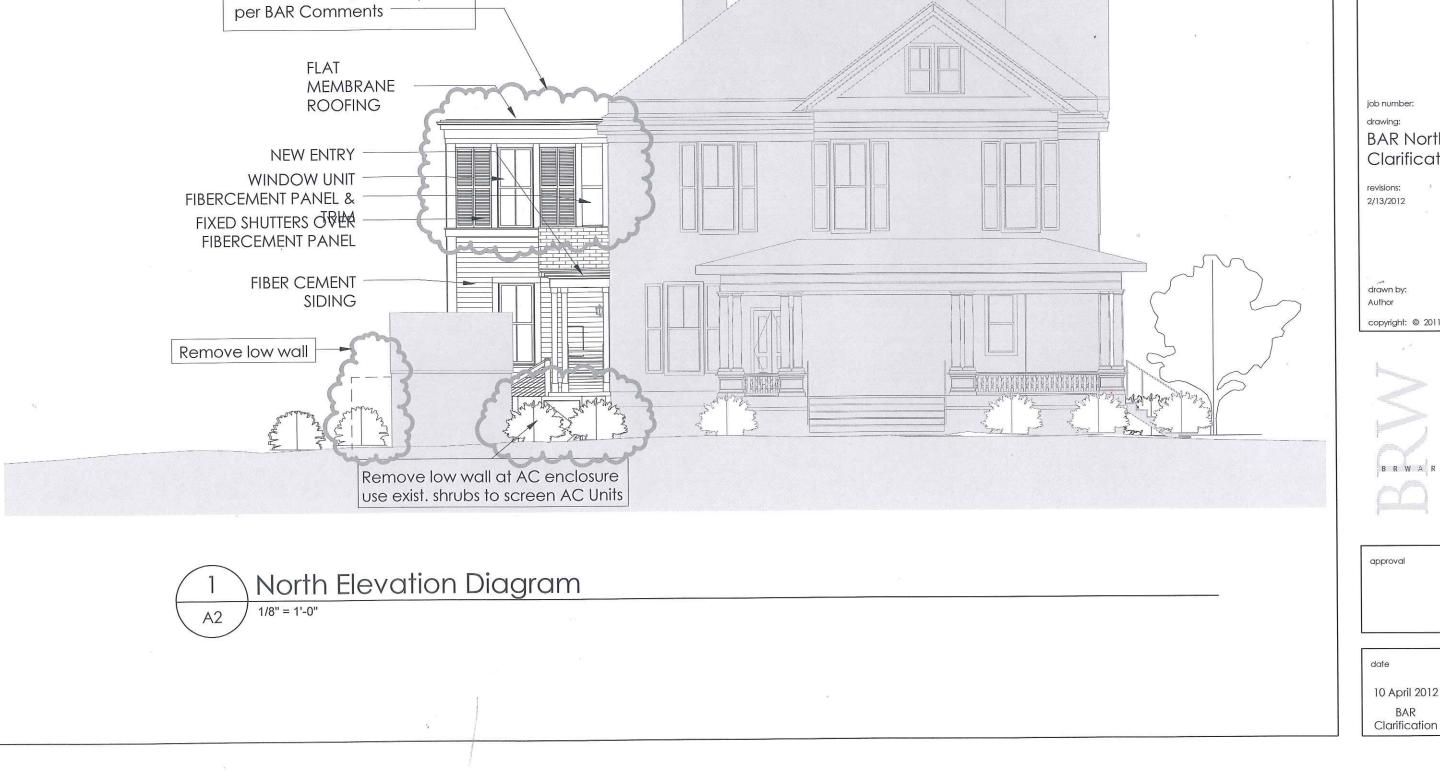

checked by: Checker

copyright: © 2011 brwarchitects, P.C.

A1

sheet number

Revise window / shutter pattern

Alpha Phi Addition

518 17th Street NW Charlottesville, VA 22903

Alpha Phi Sorority

11018

**BAR North Elevation** Clarification

2/13/2012

Checker

copyright: © 2011 brwarchitects, P.C.

10 April 2012 BAR

A2

sheet number