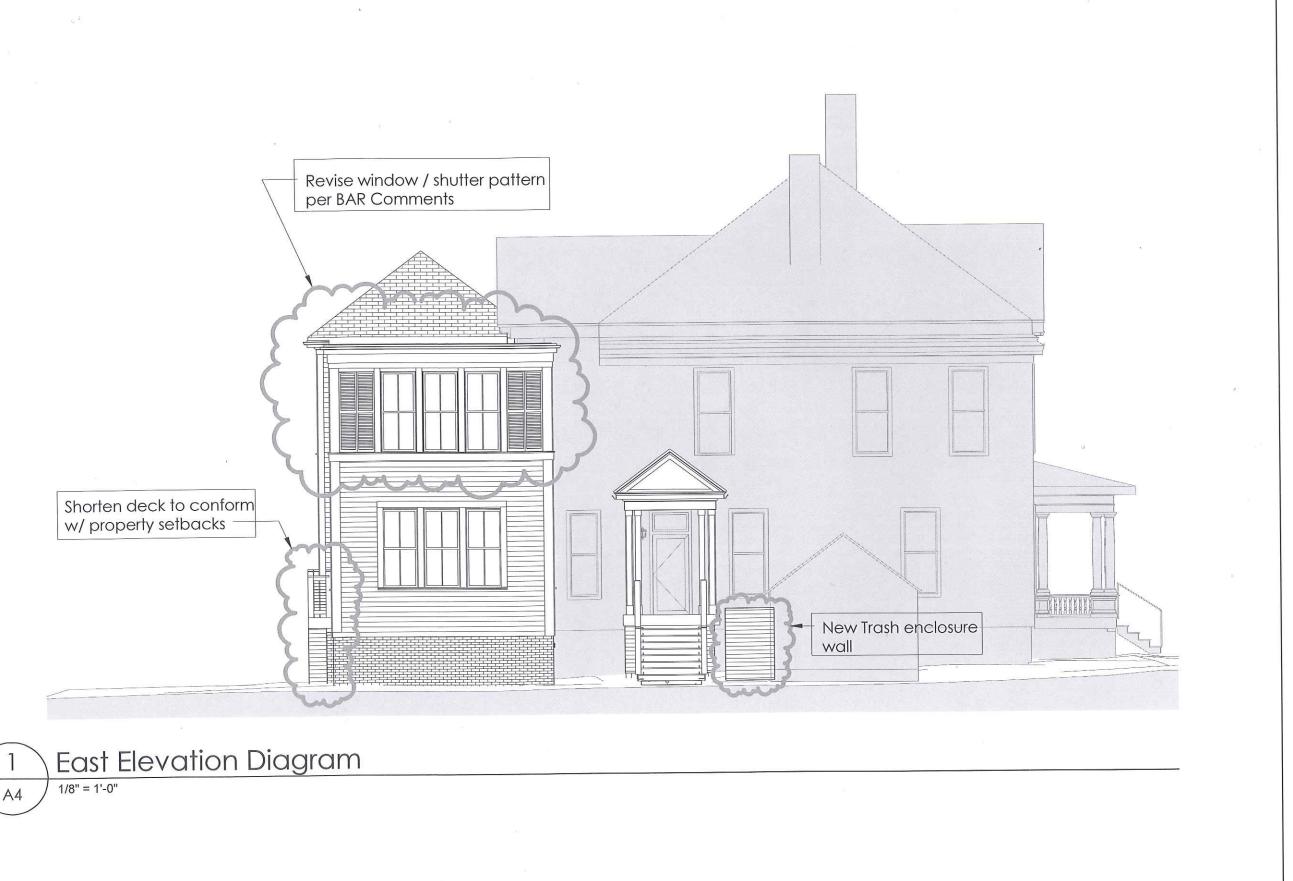

f

Alpha Phi Sorority

job numbe

11018

BAR East Elevation

revisions: 2/13/2012

drawn by:

checked by: Checker

copyright: © 2011 brwarchitects, P.C.

R W A R C H I T E C T S

112 lourly street re
charlolles ville
virginio 29902
ion 434 971 7164
cherre 434 971 7164

approval

se

10 April 2012 BAR Clarification A4

sheet number