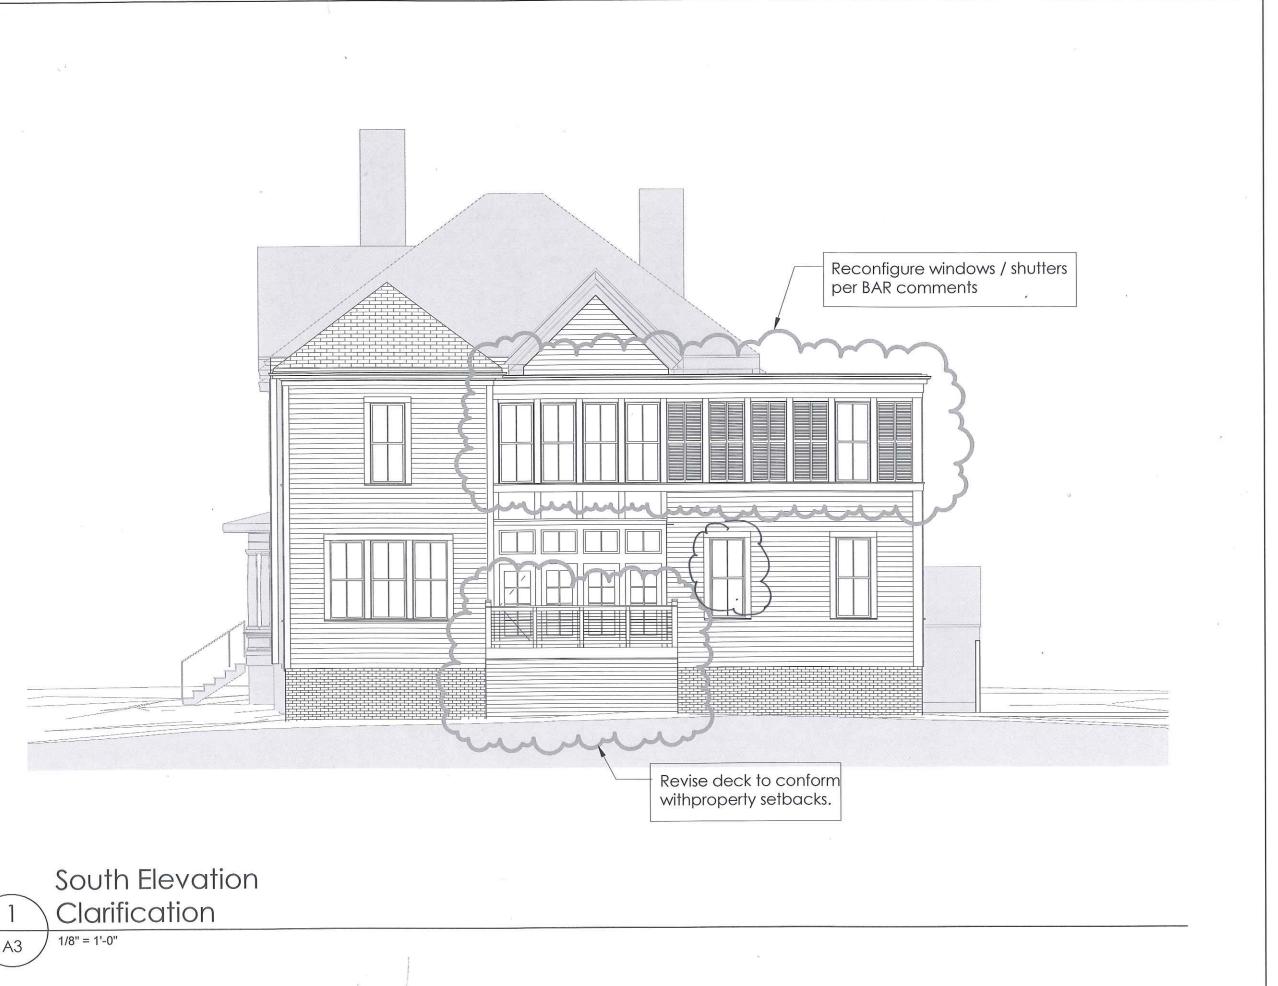

Alpha Phi Addition

518 17th Street NW Charlottesville, VA 22903

Alpha Phi Sorority

11018

**BAR South Elevation** Clarification

revisions:

drawn by:

checked by:

copyright: © 2011 brwarchitects, P.C.

approval

10 April 2012 BAR

Clarification

sheet number АЗ

project

Alpha Phi Addition

518 17th Street NW Charlottesville, VA 22903