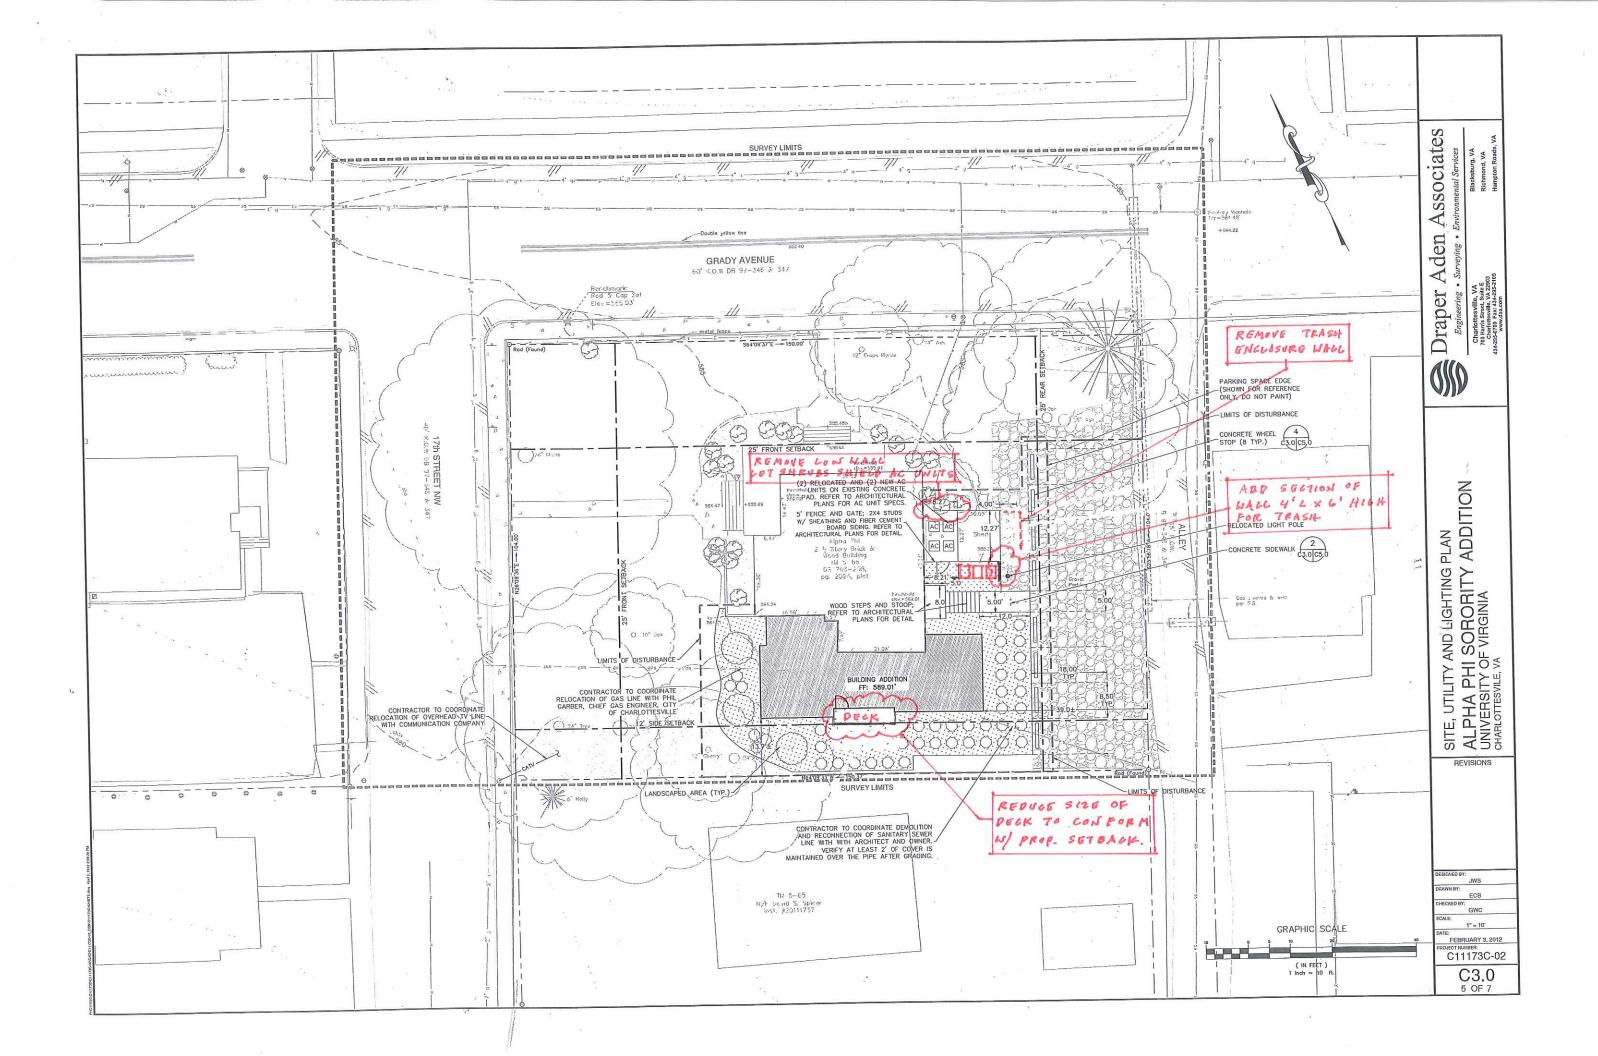

New Trash Enclosure Wall

AC Enclosure

Remove low wall.

Keep exist. shrubs to shield AC Units

Trash Cans

DN

Reduce size

of Deck