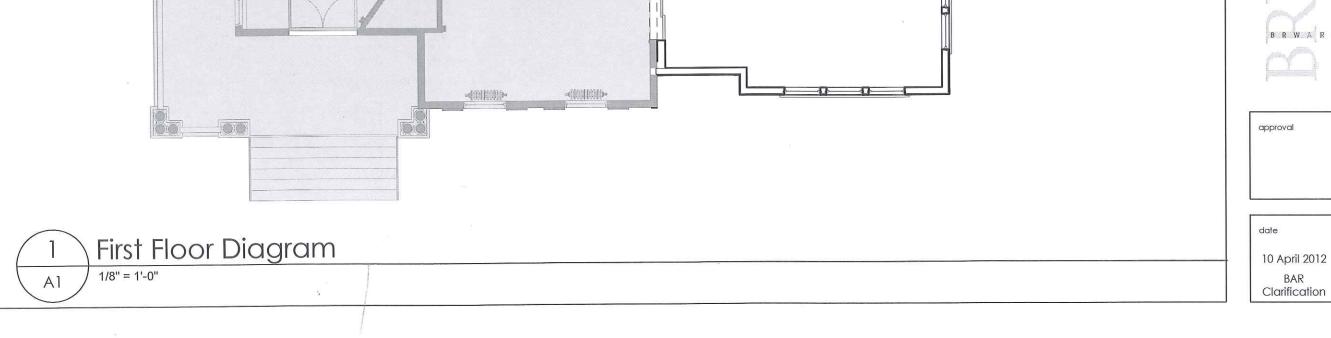

Alpha Phi Addition

518 17th Street NW Charlottesville, VA 22903

Alpha Phi Sorority

11018

drawing:

BAR First Floor Clarification

revisions: 2/13/2012

drawn by:

checked by: Checker

copyright: © 2011 brwarchitects, P.C.

A1

sheet number

Revise window / shutter pattern

Alpha Phi Addition

518 17th Street NW Charlottesville, VA 22903

Alpha Phi Sorority