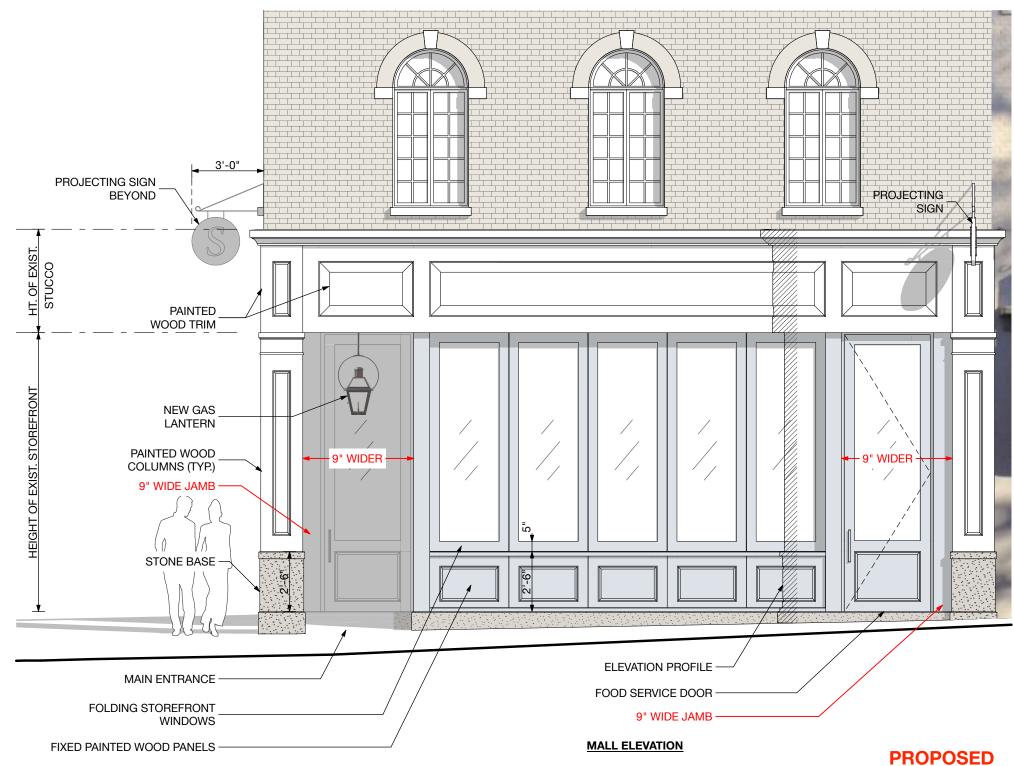

Mary Joy,

The design of the Red Pump exterior elevation has been modified slightly - articulation at the at the main (west) entry and the service (east) entry have been widened by 9". The operable windows in the middle have been reduced in size accordingly.

The attached pdf has two pages: one that shows the originally approved design, the other that shows the proposed modifications (noted in red).

Because there isn't a substantive difference between the two drawings, I'm hoping you can administratively approve the modification. This is critical to staying on schedule with the fabrication and installation of the doors and windows.