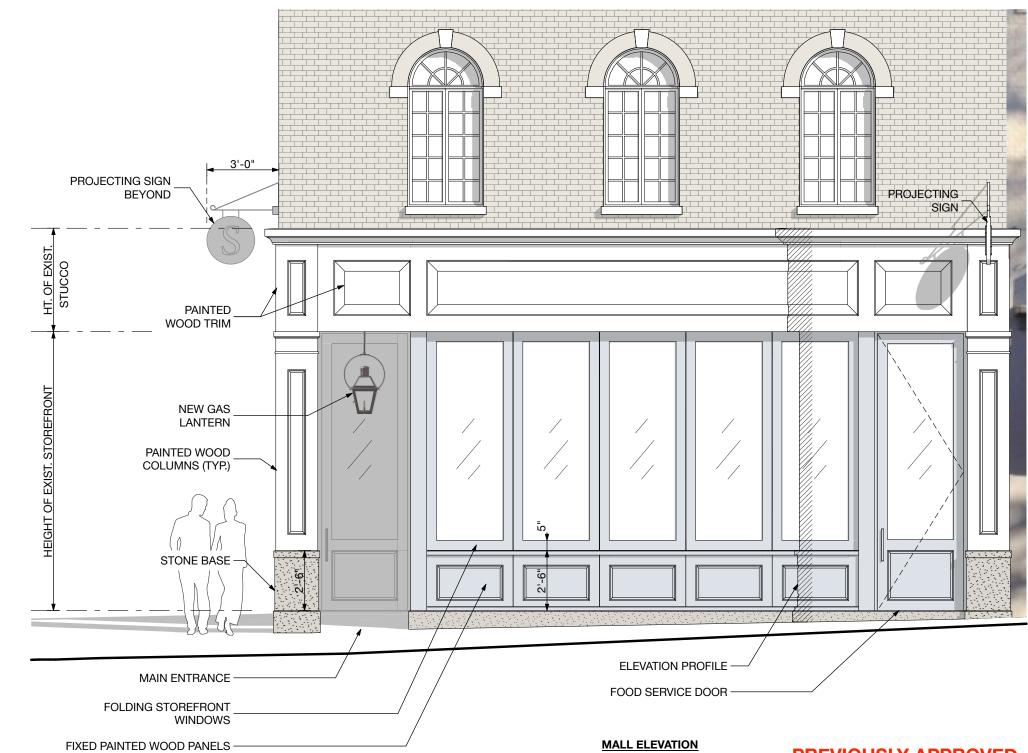

The attached pdf has two pages: one that shows the originally approved design, the other that shows the proposed modifications (noted in red).

Because there isn't a substantive difference between the two drawings, I'm hoping you can administratively approve the modification. This is critical to staying on schedule with the fabrication and installation of the doors and windows.

# **PREVIOUSLY APPROVED**

ENLARGED ELEVATIONS 1/21/14

5

DOORS, WINDOWS AND PANELS STONE BASE PANELED COLUMNS AND FRIEZE