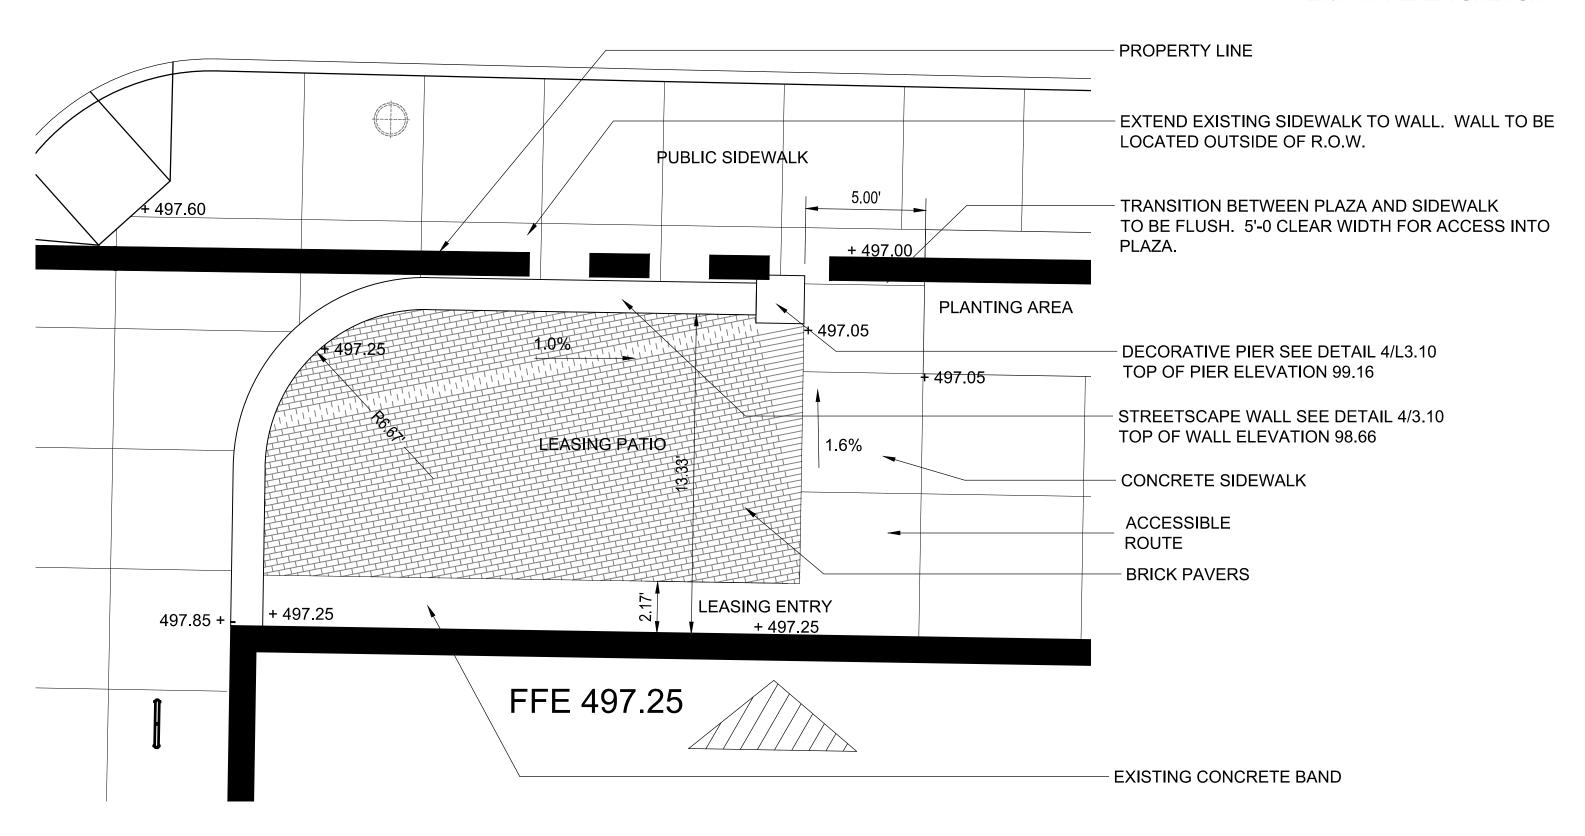

## THE FLATS AT WEST VILLAGE

CHARLOTTESVILLE, VA ENTRY PLAZA SKETCH

THE FLATS - PLAZA GRADING