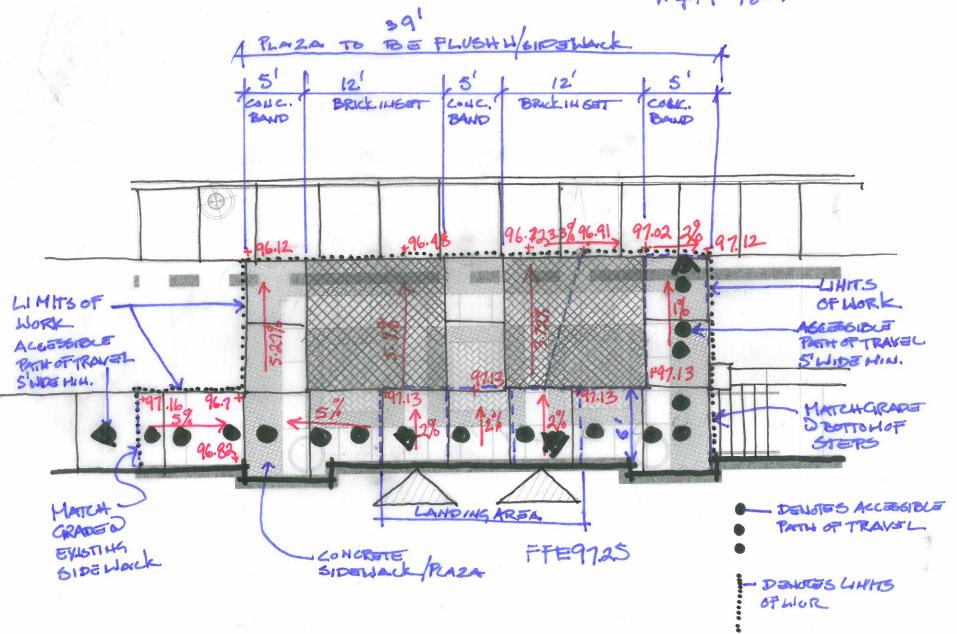

## THE FLATS AT WEST VILLAGE

CHARLOTTESVILLE, VA ENTRY PLAZA SKETCH

THE FLATS - PLAZA GRADING