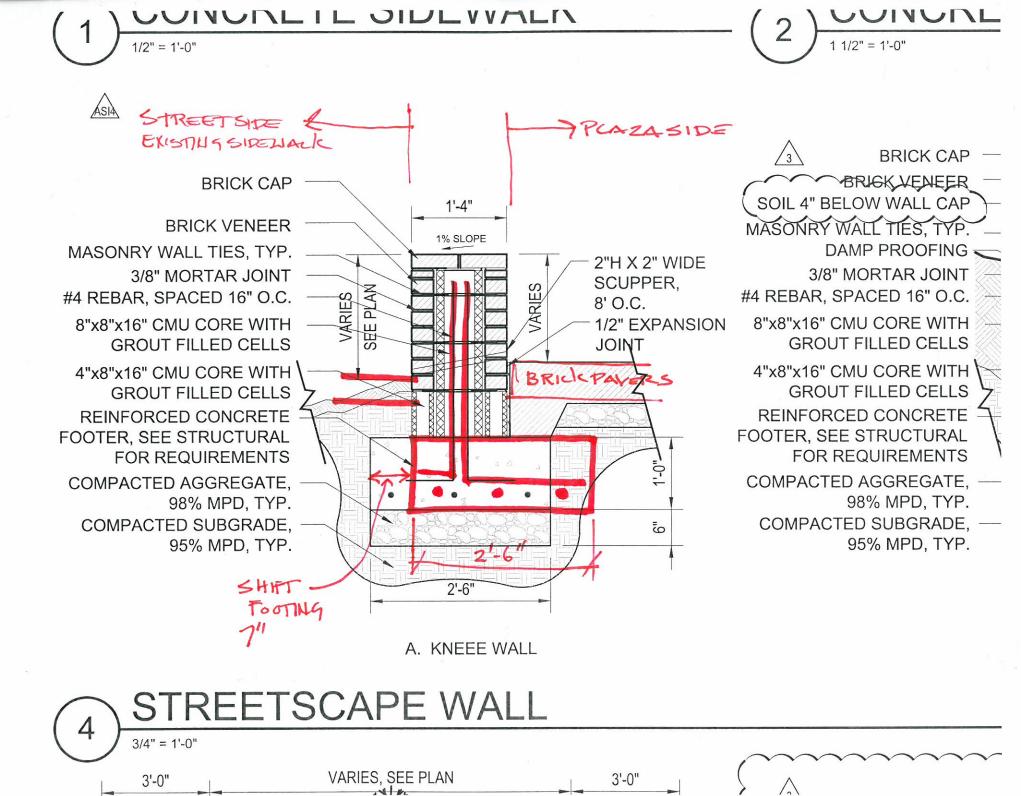

## THE FLATS AT WEST VILLAGE

CHARLOTTESVILLE, VA ENTRY PLAZA SKETCH

THE FLATS - PLAZA GRADING