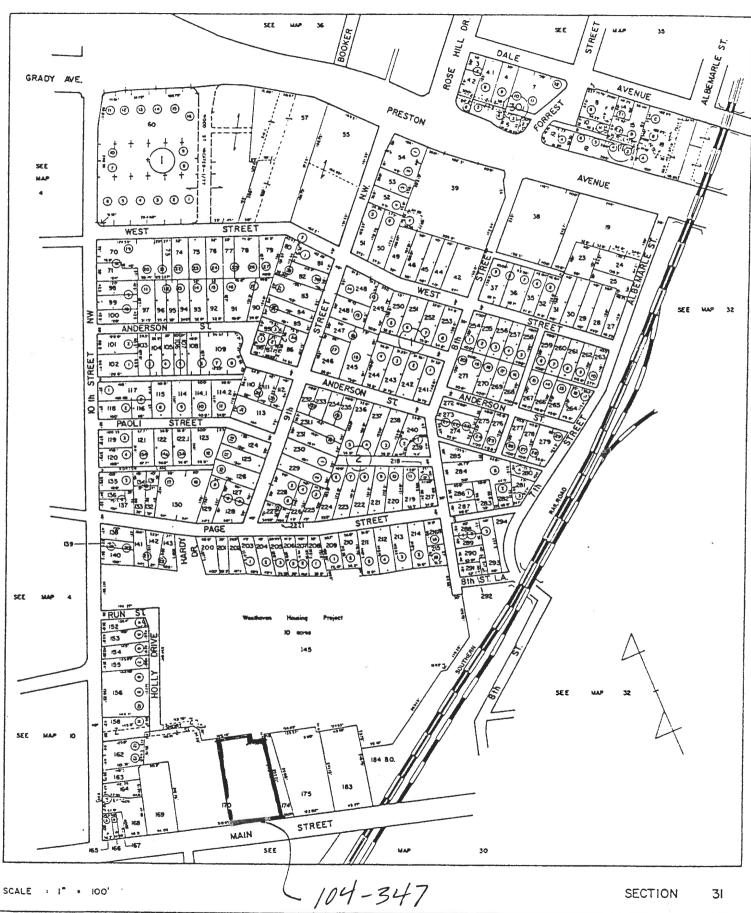

STREET ADDRESS:

853 West Main Street

MAP & PARCEL:

31-170

FILE NUMBER: PRESENT ZONING:

700

B-3

ORIGINAL OWNER:

One Story

**DIMENSIONS AND LAND AREA:** 

310' x 212' (1½ acres)

CONDITION:

Good

SURVEYOR:

Bibb

DATE OF SURVEY:

# ARCHITECTURAL DESCRIPTION

Built to the house the Safeway Supermarket, this one-story brick building has been remodeled for use as an office building. It faces west, towards ts parking lot. Brick is laid in stretcher bond with rusticated corner quoins. A concrete-capped parapet conceals a flat roof. The building is ten bays wide, with the bays separated by brick piers. There are large, segmentally arched, stuccoed niches in the end bays. They were designed to display the Safety logo. The next bay at the southern end is blank. In the other seven bays, multi-light display windows and glass doors have replaced the plate glass display windows. An arcade ${\mathcal d}$ gallery covers these seven bays. Wide rectangular brick pillarg with moulded brick bases and a band of vertical stretchers defining a frieze, support a brick parapet decorated with bands of vertical headers at the top and bottom. The gallery has a hipped roof covered with standing-seam metal. There is a loading deck wing with two warehouse doors at the rear of the northern elevation. A lower 3 bay wing covers the southern elevation. There is a multi-light display window in each bay of the western facade. The central bay (is) recessed is entrance loggia which originally had a door in each side. The southern door has been replaced with a window. On the southern elevation, there are two 2-light, fixed-sash windows initiating double-sash in each bay.