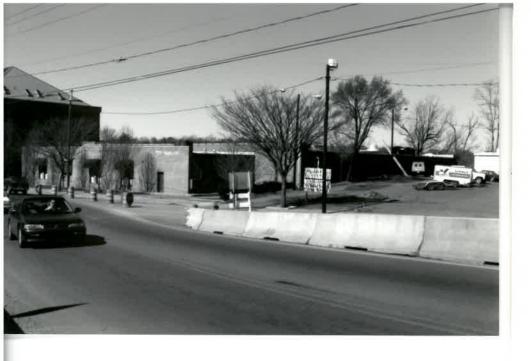

# ARCHITECTURAL DESCRIPTION

Built to the house the Safeway Supermarket, this one-story brick building has been remodeled for use as an office building. It faces west, towards ts parking lot. Brick is laid in stretcher bond with rusticated corner quoins. A concrete-capped parapet conceals a flat roof. The building is ten bays wide, with the bays separated by brick piers. There are large, segmentally arched, stuccoed niches in the end bays. They were designed to display the Safety logo. The next bay at the southern end is blank. In the other seven bays, multi-light display windows and glass doors have replaced the plate glass display windows. An arcade ${\mathcal d}$ gallery covers these seven bays. Wide rectangular brick pillarg with moulded brick bases and a band of vertical stretchers defining a frieze, support a brick parapet decorated with bands of vertical headers at the top and bottom. The gallery has a hipped roof covered with standing-seam metal. There is a loading deck wing with two warehouse doors at the rear of the northern elevation. A lower 3 bay wing covers the southern elevation. There is a multi-light display window in each bay of the western facade. The central bay (is) recessed is entrance loggia which originally had a door in each side. The southern door has been replaced with a window. On the southern elevation, there are two 2-light, fixed-sash windows initiating double-sash in each bay.

Description:

Utilitatian building with ground-hugging massing. Original and present front

faces parking lot to west.

Condition: Good

Threats to Resource: None Known

Additions/Alterations Description:

Building appears to ba ca. 1987 remodeling of an earlier commercial building,

The building does not contribute to the historic character of West Main Street. The building may have been operated as a Safeway grocery store prior to a 1987-88 redevelopment project that resulted in the construction of Republic Plaza at 855 W. Main St.