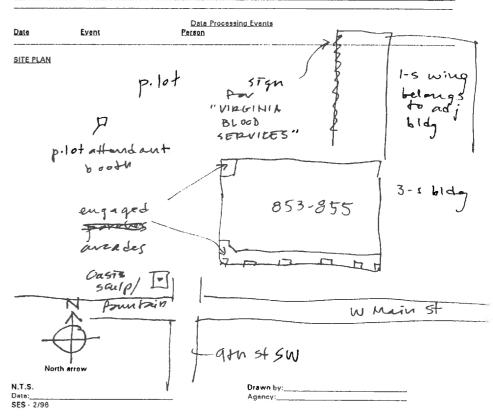

## PRIMARY RESOURCE EXTERIOR COMPONENT DESCRIPTION

| Component                                                          | #                                                            | Comp Type/Form                                                                                                                                                                         | Material                                                             | Material Treatment                                            |
|--------------------------------------------------------------------|--------------------------------------------------------------|----------------------------------------------------------------------------------------------------------------------------------------------------------------------------------------|----------------------------------------------------------------------|---------------------------------------------------------------|
| Structural System<br>Roof<br>Window(s)<br>Porch                    | 0<br>0<br>0<br>0                                             | Masonry<br>Hipped<br>Fixed<br>1-story                                                                                                                                                  | Brick<br>Metal<br>Metal<br>Brick                                     | Veneer<br>Standing Seam<br>Wrap-around                        |
|                                                                    |                                                              | INDIVIDUAL RESOURCE                                                                                                                                                                    | INFORMATION                                                          |                                                               |
|                                                                    |                                                              |                                                                                                                                                                                        |                                                                      |                                                               |
| Main Street features<br>Flanking this arch,<br>with segmental-arch | struen 1<br>Mode<br>la:<br>cal<br>s a<br>and<br>ed o<br>rne: | uction: 1987 -88<br>Data<br>ern Movement<br>rge commercial block<br>architecture. The b<br>two-story center ar<br>d wrapping around on<br>openings and metal g<br>r pilasters with mol | ouilding's symm<br>The with a roun<br>the west side<br>Willwork Othe | arlottesville's<br>metrical front on West<br>ad window above. |
| Condition: Good<br>Threats to Resource: 1                          | None                                                         | e Known                                                                                                                                                                                |                                                                      |                                                               |
| Additions/Alterations                                              | De                                                           | scription:                                                                                                                                                                             |                                                                      |                                                               |
| Number of Stories:<br>Interior Plan Type:<br>Accessed?             | 3.0                                                          |                                                                                                                                                                                        |                                                                      |                                                               |
| Interior Description:                                              |                                                              |                                                                                                                                                                                        |                                                                      |                                                               |
| sculpture entitled                                                 | bui]<br>Oas<br>a s                                           | lding across a parki<br>sis" carved by David<br>small reflecting poo                                                                                                                   | ng lot access<br>Breeden and d<br>l. At the back                     | ated 1990. The<br>(north end) of the                          |
| DHR Historic Context:                                              |                                                              |                                                                                                                                                                                        |                                                                      |                                                               |
| of classical archite<br>construction on the                        | ng d<br>ylir<br>ectu<br>bui                                  | does not contribute<br>ng is in keeping wit<br>ure. The Republic Ca<br>ilding in October 19<br>ay Store may survive                                                                    | h Charlottesvi<br>pital Corp. (d<br>87 at the "lon                   | lle's long tradition<br>evelopers) began<br>g-vacant Safeway  |
|                                                                    |                                                              | GRAPHIC DOCUMENT                                                                                                                                                                       | ATION                                                                |                                                               |
| Medium                                                             |                                                              | Medium ID #                                                                                                                                                                            | Frames                                                               | Date                                                          |
| B&W 35mm Photos                                                    |                                                              | 14633                                                                                                                                                                                  | 10 -                                                                 | 2/ /1996                                                      |