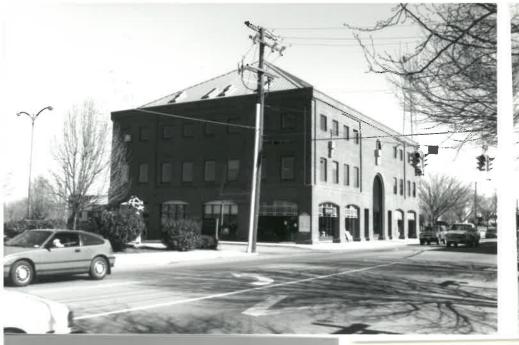

# ARCHITECTURAL DESCRIPTION patterns

its

This Post-Modern building is distinguished by the intricate patters in brick work. At 31/2 stories, it is taller than anything on West Main Street except the Albemarle Hotel Building. Brick is laid in stretcher bond. The building has a hipped roof, covered with standing-seam metal, with skylights to light the upper half-story. At the first storey level, a recessed, segmentally arched arcade runs along the facade and the western elevation; and the form is repeated in the brickwork, though it is not open, on the other two elevations. Within the arcade, the corners of the building are chamfered, and there is an entrance in each one. there are multi-light display windows in the other bays. There is a frieze of vertical brickwork above the arcade, and above that, a moulded brick water table. At the upper levels, there are two one-light, fixed-sash windows per bay, rectangular at the second level and square at the third. Each window is surrounded by a mitered double band of vertical stretchers. The 6-bay facade is dominated by a monumental round-arched opening two stories in height that occupies the central two bays. Behind the arch, there is an entrance at the first level and a one-light half-round window at the second. Between them, a panel framed by vertical headers bears the name "Republic Plaza". Above the arch, there is a one-light circular window at the third storey level. There is a full entablature of moulded brick on the parapet.

### HISTORICAL DESCRIPTION

Rivanna Partners, Limited Partnership purchased the Safeway property in 1987 (City DB 500-179), remodeled the existing building and erected this new building, designed by Charlottesville Architect, Kurt Wassenaar, on its parking lot in 1988.