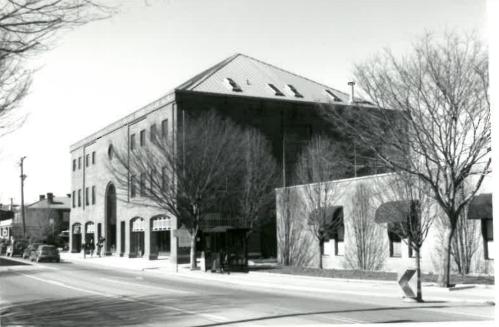

# ARCHITECTURAL DESCRIPTION patterns

its

This Post-Modern building is distinguished by the intricate patters in brick work. At 31/2 stories, it is taller than anything on West Main Street except the Albemarle Hotel Building. Brick is laid in stretcher bond. The building has a hipped roof, covered with standing-seam metal, with skylights to light the upper half-story. At the first storey level, a recessed, segmentally arched arcade runs along the facade and the western elevation; and the form is repeated in the brickwork, though it is not open, on the other two elevations. Within the arcade, the corners of the building are chamfered, and there is an entrance in each one. there are multi-light display windows in the other bays. There is a frieze of vertical brickwork above the arcade, and above that, a moulded brick water table. At the upper levels, there are two one-light, fixed-sash windows per bay, rectangular at the second level and square at the third. Each window is surrounded by a mitered double band of vertical stretchers. The 6-bay facade is dominated by a monumental round-arched opening two stories in height that occupies the central two bays. Behind the arch, there is an entrance at the first level and a one-light half-round window at the second. Between them, a panel framed by vertical headers bears the name "Republic Plaza". Above the arch, there is a one-light circular window at the third storey level. There is a full entablature of moulded brick on the parapet.

## PRIMARY RESOURCE EXTERIOR COMPONENT DESCRIPTION

| Component                                                          | #                                                            | Comp Type/Form                                                                                                                                                                         | Material                                                             | Material Treatment                                            |
|--------------------------------------------------------------------|--------------------------------------------------------------|----------------------------------------------------------------------------------------------------------------------------------------------------------------------------------------|----------------------------------------------------------------------|---------------------------------------------------------------|
| Structural System<br>Roof<br>Window(s)<br>Porch                    | 0<br>0<br>0<br>0                                             | Masonry<br>Hipped<br>Fixed<br>1-story                                                                                                                                                  | Brick<br>Metal<br>Metal<br>Brick                                     | Veneer<br>Standing Seam<br>Wrap-around                        |
|                                                                    |                                                              | INDIVIDUAL RESOURCE                                                                                                                                                                    | INFORMATION                                                          |                                                               |
|                                                                    |                                                              |                                                                                                                                                                                        |                                                                      |                                                               |
| Main Street features<br>Flanking this arch,<br>with segmental-arch | struen 1<br>Mode<br>la:<br>cal<br>s a<br>and<br>ed o<br>rne: | uction: 1987 -88<br>Data<br>ern Movement<br>rge commercial block<br>architecture. The b<br>two-story center ar<br>d wrapping around on<br>openings and metal g<br>r pilasters with mol | ouilding's symm<br>The with a roun<br>the west side<br>Willwork Othe | arlottesville's<br>metrical front on West<br>ad window above. |
| Condition: Good<br>Threats to Resource: 1                          | None                                                         | e Known                                                                                                                                                                                |                                                                      |                                                               |
| Additions/Alterations                                              | De                                                           | scription:                                                                                                                                                                             |                                                                      |                                                               |
| Number of Stories:<br>Interior Plan Type:<br>Accessed?             | 3.0                                                          |                                                                                                                                                                                        |                                                                      |                                                               |
| Interior Description:                                              |                                                              |                                                                                                                                                                                        |                                                                      |                                                               |
| sculpture entitled                                                 | bui]<br>Oas<br>a s                                           | lding across a parki<br>sis" carved by David<br>small reflecting poo                                                                                                                   | ng lot access<br>Breeden and d<br>l. At the back                     | ated 1990. The<br>(north end) of the                          |
| DHR Historic Context:                                              |                                                              |                                                                                                                                                                                        |                                                                      |                                                               |
| of classical archite<br>construction on the                        | ng d<br>ylir<br>ectu<br>bui                                  | does not contribute<br>ng is in keeping wit<br>ure. The Republic Ca<br>ilding in October 19<br>ay Store may survive                                                                    | h Charlottesvi<br>pital Corp. (d<br>87 at the "lon                   | lle's long tradition<br>evelopers) began<br>g-vacant Safeway  |
|                                                                    |                                                              | GRAPHIC DOCUMENT                                                                                                                                                                       | ATION                                                                |                                                               |
| Medium                                                             |                                                              | Medium ID #                                                                                                                                                                            | Frames                                                               | Date                                                          |
| B&W 35mm Photos                                                    |                                                              | 14633                                                                                                                                                                                  | 10 -                                                                 | 2/ /1996                                                      |