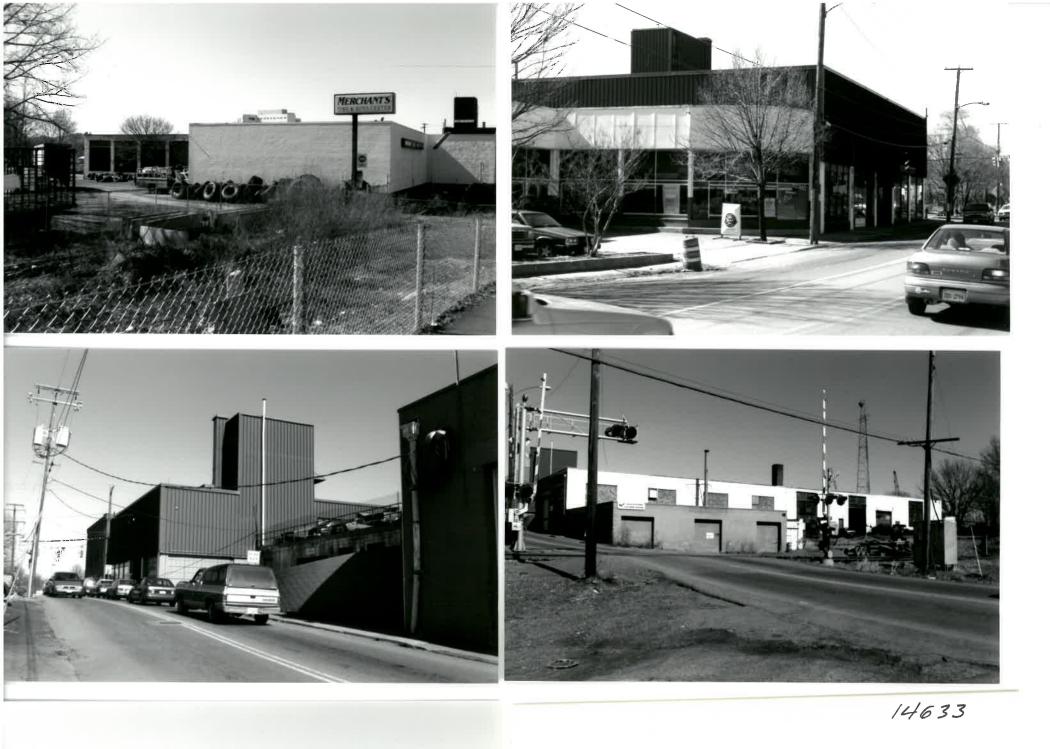

| Component                                                                               | #                                                     | Comp Type/Form                                                                                         | Material                                                              | Material Treatment                                                                                                                     |
|-----------------------------------------------------------------------------------------|-------------------------------------------------------|--------------------------------------------------------------------------------------------------------|-----------------------------------------------------------------------|----------------------------------------------------------------------------------------------------------------------------------------|
| Structural System                                                                       |                                                       | Masonry                                                                                                | Concrete                                                              | Poured<br>Not visible                                                                                                                  |
| Roof<br>Window(s)                                                                       |                                                       | Flat<br>Fixed                                                                                          | Metal                                                                 | NOL VISIDIC                                                                                                                            |
|                                                                                         |                                                       | INDIVIDUAL RESOURCE                                                                                    | E INFORMATION                                                         |                                                                                                                                        |
| have developed prim<br>of West Main and 9t<br>are constructed of<br>either unrelieved w | str<br>en<br>Mod<br>elex<br>ari<br>h m<br>pou<br>vall | uction: 1935 ca<br>Data<br>erne<br>of automobile shown<br>ly during the 1930s<br>may date to the 1920s | , although the<br>s. The various<br>crete blocks w:<br>walls. A conc: | Station<br>ir garages appears to<br>section on the corner<br>wings of the building<br>ith simple massing and<br>rete-block curved ramp |
| Condition: Good<br>Threats to Resource:                                                 | Nor                                                   | ne Known                                                                                               |                                                                       |                                                                                                                                        |
| Additions/Alterations<br>Metal siding has be<br>and the showroom wi                     | een                                                   | escription:<br>applied to the corn<br>ows appear to have b                                             | er showroom se<br>een modernized                                      | ction of the building,                                                                                                                 |
| Number of Stories:<br>Interior Plan Type:<br>Accessed?                                  | 2.0                                                   | )                                                                                                      |                                                                       |                                                                                                                                        |
| Interior Description                                                                    | :                                                     |                                                                                                        |                                                                       |                                                                                                                                        |
| Relationship of Secon                                                                   | ndaı                                                  | ry Resources to Prop                                                                                   | erty:                                                                 |                                                                                                                                        |
| DHR Historic Context                                                                    | : Ti                                                  | ransportation/Commun                                                                                   | ication                                                               |                                                                                                                                        |
| constructed on West<br>Sanborn map suggest<br>and aerial photogra                       | ple:<br>Ma<br>ts maphs                                | s of the ca. 1940 pe                                                                                   | 20s, 1930s, an<br>complex had be<br>riod suggest t<br>0 Charlottesvi  | en built by that time,<br>he complex had reached                                                                                       |
|                                                                                         |                                                       | GRAPHIC DOCUMEN                                                                                        | TATION                                                                |                                                                                                                                        |
| Medium                                                                                  |                                                       | Medium ID #                                                                                            | Frames                                                                | Date                                                                                                                                   |
| B&W 35mm Photos                                                                         |                                                       | 14633                                                                                                  | 13 - 18                                                               | 2/ /1996                                                                                                                               |