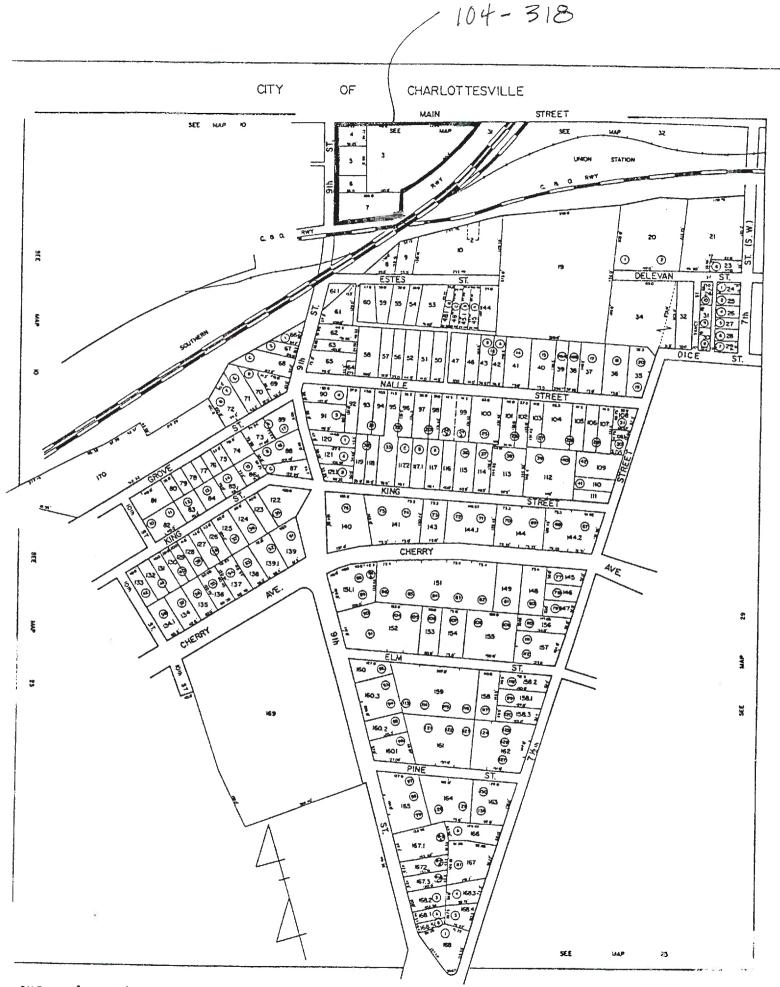

| Page No.                 | 1                                 | IPS (INTE                            | GRATED PRESEF                  | RVATIO  | N SOFTWARE)            |                          | 05/20/1996     |
|--------------------------|-----------------------------------|--------------------------------------|--------------------------------|---------|------------------------|--------------------------|----------------|
| RECONNAISS               | ANCE LEVEL                        | SURVEY REP                           | ORT                            |         |                        |                          |                |
|                          |                                   |                                      | ENT OF HISTOF<br>NNAISSANCE SU |         |                        | Reviewed by M            | argaret Peters |
| DHR Idenfi               | cation Num                        | ber: 104-03                          | 18                             |         |                        |                          |                |
| Other DHR                | Number:                           |                                      | Property                       | / Date  | (s) 1935               | са                       |                |
| PROPERTY N<br>Charlottes |                                   | ors Inc. (85                         | 6 W. Main St.                  | )       |                        | EXPLANATIC<br>Historic/I |                |
| Merchant's               | Tire & Au                         | to Center                            |                                |         |                        | Current                  |                |
| State: Vir<br>Magisteria | ginia<br>1 District               | 'ity: Charlo<br>: N/A<br>CHARLOTTESV |                                | Tax Pa  | -Tax Parcy<br>Should b | c( ++                    |                |
| UTMs of Bo<br>Center UTM | -                                 |                                      |                                |         | a notice of the        | ¢ 30.                    |                |
| Restrict 1               | ocation an                        | d UTM data?                          | N                              |         |                        |                          |                |
|                          |                                   |                                      | ADDRESSES                      | 5       |                        |                          |                |
| Number                   | Thoro                             | ughfare Nam                          | e                              |         | Expl                   | anation                  |                |
| 856 -                    | W. Ma                             | in St.                               |                                |         |                        |                          |                |
| Vicinity:                | Town/V                            | illage/Haml                          | et:                            |         |                        |                          |                |
| Name of Na               | tional Reg                        | ister Histo                          | ric District:                  |         | Tox Parcel<br>to 30-7  | # 30 <sup></sup>         |                |
| Name of DH               | R Eligible                        | Historic D                           | istrict:                       |         | to 30-7                |                          |                |
| Name of Lo               | cal Histor                        | ic District                          | :                              |         |                        |                          |                |
| Physical C               | haracter o                        | f General S                          | urroundings:                   | City    |                        |                          |                |
| Site Descr<br>Built-up   | iption/Not<br>, railroad          | able Landsc<br>tracks run            | ape Features:<br>to the south  | ı of tl | he building            | (behind)                 | k              |
| Ownership:               | Private                           |                                      | NR Resou                       | arce T  | ype: Buildi            | ng                       |                |
|                          |                                   |                                      | WUZITS                         |         |                        |                          |                |
| Seq. #                   | #                                 | of                                   | Wuzit Types                    |         | Histori                | .c?                      |                |
| 1.0                      |                                   | l                                    | Service Stat                   | ion     | Histori                | .C                       |                |
|                          | TOTAL:<br>Historic:<br>Non-Histor | 1<br>1<br>ric: 0                     |                                |         |                        |                          |                |