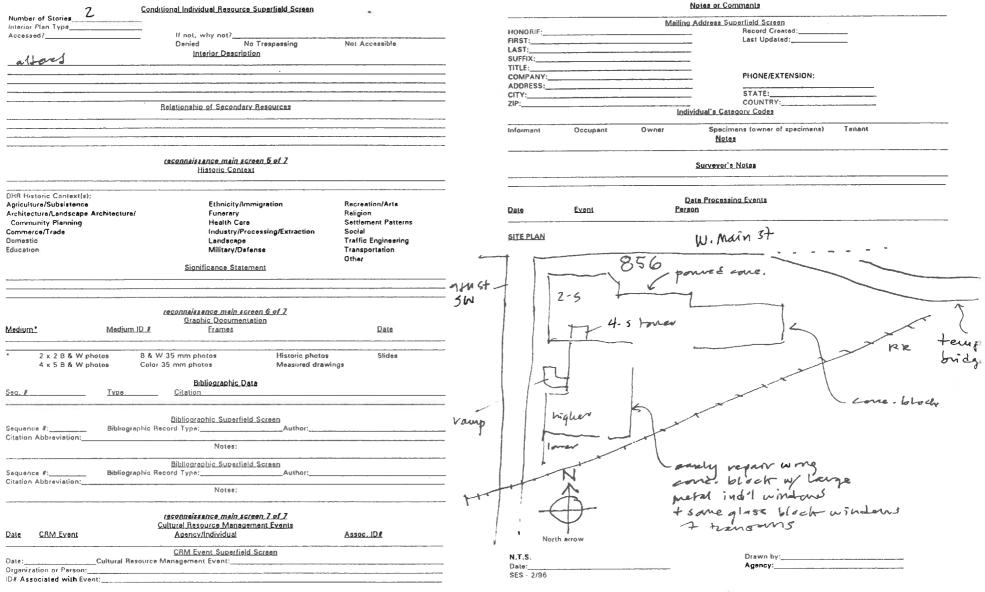

| Component                                                                               | #                                                     | Comp Type/Form                                                                                         | Material                                                              | Material Treatment                                                                                                                     |
|-----------------------------------------------------------------------------------------|-------------------------------------------------------|--------------------------------------------------------------------------------------------------------|-----------------------------------------------------------------------|----------------------------------------------------------------------------------------------------------------------------------------|
| Structural System                                                                       |                                                       | Masonry                                                                                                | Concrete                                                              | Poured<br>Not visible                                                                                                                  |
| Roof<br>Window(s)                                                                       |                                                       | Flat<br>Fixed                                                                                          | Metal                                                                 | NOL VISIDIC                                                                                                                            |
|                                                                                         |                                                       | INDIVIDUAL RESOURCE                                                                                    | E INFORMATION                                                         |                                                                                                                                        |
| have developed prim<br>of West Main and 9t<br>are constructed of<br>either unrelieved w | str<br>en<br>Mod<br>elex<br>ari<br>h m<br>pou<br>vall | uction: 1935 ca<br>Data<br>erne<br>of automobile shown<br>ly during the 1930s<br>may date to the 1920s | , although the<br>s. The various<br>crete blocks w:<br>walls. A conc: | Station<br>ir garages appears to<br>section on the corner<br>wings of the building<br>ith simple massing and<br>rete-block curved ramp |
| Condition: Good<br>Threats to Resource:                                                 | Nor                                                   | ne Known                                                                                               |                                                                       |                                                                                                                                        |
| Additions/Alterations<br>Metal siding has be<br>and the showroom wi                     | een                                                   | escription:<br>applied to the corn<br>ows appear to have b                                             | er showroom se<br>een modernized                                      | ction of the building,                                                                                                                 |
| Number of Stories:<br>Interior Plan Type:<br>Accessed?                                  | 2.0                                                   | )                                                                                                      |                                                                       |                                                                                                                                        |
| Interior Description                                                                    | :                                                     |                                                                                                        |                                                                       |                                                                                                                                        |
| Relationship of Secon                                                                   | ndaı                                                  | ry Resources to Prop                                                                                   | erty:                                                                 |                                                                                                                                        |
| DHR Historic Context                                                                    | : Ti                                                  | ransportation/Commun                                                                                   | ication                                                               |                                                                                                                                        |
| constructed on West<br>Sanborn map suggest<br>and aerial photogra                       | ple:<br>Ma<br>ts maphs                                | s of the ca. 1940 pe                                                                                   | 20s, 1930s, an<br>complex had be<br>riod suggest t<br>0 Charlottesvi  | en built by that time,<br>he complex had reached                                                                                       |
|                                                                                         |                                                       | GRAPHIC DOCUMEN                                                                                        | TATION                                                                |                                                                                                                                        |
| Medium                                                                                  |                                                       | Medium ID #                                                                                            | Frames                                                                | Date                                                                                                                                   |
| B&W 35mm Photos                                                                         |                                                       | 14633                                                                                                  | 13 - 18                                                               | 2/ /1996                                                                                                                               |

## IPS RECONNAISSANCE SURVEY FIELD FORM - IPS 95

|                                                                                                             |                                                                                            | ······                                                                                      |                                                                                                                 | Property date(s)                                                                                     |               |
|-------------------------------------------------------------------------------------------------------------|--------------------------------------------------------------------------------------------|---------------------------------------------------------------------------------------------|-----------------------------------------------------------------------------------------------------------------|------------------------------------------------------------------------------------------------------|---------------|
| Other DHR no                                                                                                |                                                                                            |                                                                                             | Property Names                                                                                                  |                                                                                                      |               |
| Sec. /                                                                                                      | Name                                                                                       |                                                                                             |                                                                                                                 | Explanation*                                                                                         |               |
| /n                                                                                                          | arriants                                                                                   | TIVE                                                                                        | Anto Carlo                                                                                                      | 4v                                                                                                   | e un          |
| * Address<br>Address<br>Alleged<br>Alternate                                                                | current Current<br>Descriptiv                                                              |                                                                                             | Former/current<br>FunctionAcation<br>Historic<br>Historic/current                                               | Histori<br>Locatio<br>NHL 6<br>NAHP                                                                  | នារែល្        |
|                                                                                                             | a                                                                                          |                                                                                             |                                                                                                                 | Tax Parcel Num                                                                                       | ber 31 - 3 th |
| Magis'l District<br>USGS Quad Map I<br>Center UTM-Zone                                                      |                                                                                            |                                                                                             |                                                                                                                 | UTMs of Bound                                                                                        | ury           |
|                                                                                                             |                                                                                            | reconnels                                                                                   | ance main screen 2 o                                                                                            | 11                                                                                                   |               |
| Restrict Location a                                                                                         | and UTM data?                                                                              |                                                                                             | Addresses                                                                                                       |                                                                                                      |               |
| I I Sullix                                                                                                  | Thoroughfare Name                                                                          | Ł                                                                                           | Augrosseg                                                                                                       | Explanation                                                                                          |               |
|                                                                                                             |                                                                                            | Addı                                                                                        | ess Superfield Screen                                                                                           | 1                                                                                                    |               |
|                                                                                                             | ·                                                                                          | -                                                                                           | Address Explanatio                                                                                              |                                                                                                      |               |
|                                                                                                             |                                                                                            | e.                                                                                          |                                                                                                                 | Alternate                                                                                            | Name Change   |
| Number Sulfix                                                                                               |                                                                                            |                                                                                             |                                                                                                                 | Current                                                                                              | Number Change |
| Street Name                                                                                                 |                                                                                            |                                                                                             |                                                                                                                 | Current                                                                                              | Number Change |
| Street Name                                                                                                 |                                                                                            |                                                                                             |                                                                                                                 | Current                                                                                              | Number Change |
| Street Name                                                                                                 |                                                                                            |                                                                                             |                                                                                                                 | Current                                                                                              | Number Change |
| Street Name                                                                                                 |                                                                                            |                                                                                             | ional Register Historic                                                                                         |                                                                                                      | Number Change |
| Street Name                                                                                                 |                                                                                            | Name of Nat                                                                                 | ional Register Historia<br>DHR Eligible Historia (                                                              | District                                                                                             | Number Change |
| Street Name                                                                                                 |                                                                                            | Name of Nat<br>Name of V                                                                    |                                                                                                                 | District<br>District                                                                                 | Number Change |
| Street Neme                                                                                                 | Town/Village/Hami                                                                          | Name of Nan<br>Name of V<br>Name<br>reconnels                                               | DHR Eligible Historic (                                                                                         | District<br>District<br>District                                                                     | Number Change |
| Street Neme                                                                                                 |                                                                                            | Name of Nan<br>Name of V<br>Name<br>reconnels                                               | DHR Eligible Historic I<br>of Local Historic Olstr                                                              | District<br>District<br>List                                                                         |               |
| Street Name<br>Vicinity of:<br><br>Physical Characte                                                        | Town/Village/Hami                                                                          | Name of Name<br>Name of V<br>Name<br>reconnels<br>dings<br>Rural                            | DHR Eligible Historic I<br>of Local Historic Distr<br>sence mein screen 3 s                                     | District<br>District<br>Ist<br>Ist<br>2/2<br>n Town                                                  | Village       |
| Street Name<br>Vicinity of:<br><br>Physical Characte                                                        | Town/Village/Hami<br>r of General Surroun<br>Hamiet                                        | Name of Name<br>Name of V<br>Name<br>reconnels<br>dings<br>Rural                            | DHR Eligible Historic (<br>ol Local Historic Olstr<br>eance main ecroso 3 i<br>Suburba                          | District<br>District<br>Ist<br>Ist<br>2/2<br>n Town                                                  | Village       |
| Street Name<br>Vicinity of:<br>Physical Characte<br>City<br>But (+ up<br>Ownership                          | Town/Village/Hami<br>r of General Surroun<br>Hamlat                                        | Name of Name<br>Name of V<br>Name<br>(accontels<br>(ings<br>Rural<br>Site Oescripti<br>Cost | DHR Eligible Historic (<br>ol Local Historic Olstr<br>eance main ecroso 3 i<br>Suburba                          | District<br>District<br>ist<br>2/.Z<br>.Footures                                                     | Village       |
| Street Name<br>Vicinity of:<br>Physical Characte<br>City<br>Brú (-t ur<br><br>Ownership<br>F Public-Federal | Town/Village/Hami<br>r of General Surroun<br>Hamlet                                        | Name of Name<br>Name of Y<br>Name<br>dings<br>Rural<br>Site Descripti                       | DHR Eligible Historic I<br>of Local Historic Distr<br>aance main ecreen 3 o<br>Suburba<br>on/Notable Lanciscape | District<br>District<br>Cist<br>2017<br>Town<br>Feetures<br>B Building                               | Village       |
| Street Name<br>Vicinity of:<br>Physical Characte<br>City<br>But (+ up<br>Ownership                          | Town/Village/Hami<br>r of General Surroun<br>Hamlat<br>D v2 t2 tv<br>P Private<br>S Public | Name of Name<br>Name of Y<br>Name<br>dings<br>Rural<br>Site Descripti                       | DHR Eligible Historic I<br>of Local Historic Distr<br>aance main ecreen 3 o<br>Suburba<br>on/Notable Lanciscape | District<br>District<br>ist<br>2/.Z<br>.Footures                                                     | Village       |
| Street Name<br>Vicinity of:<br>Physical Characte<br>City<br>Bwú (+ uy<br>Ownership<br>F Public-Federal      | Town/Village/Hami<br>r of General Surroun<br>Hamlet                                        | Name of Name<br>Name of Y<br>Name<br>dings<br>Rural<br>Site Descripti                       | DHR Eligible Historic I<br>of Local Historic Distr<br>aance main ecreen 3 o<br>Suburba<br>on/Notable Lanciscape | District<br>District<br>District<br>222<br>222<br>222<br>222<br>222<br>222<br>222<br>222<br>222<br>2 | Village       |

1

|                         | 2  | Primary Resource Ex | se main screen 4 et 2<br>telior Component Description | Matenal Treatment    |
|-------------------------|----|---------------------|-------------------------------------------------------|----------------------|
| Component               | _# | Comp Type/Form      | Material                                              | Williams I realition |
| chimnev(sl              |    |                     |                                                       |                      |
| columns                 |    |                     |                                                       |                      |
| cornice                 |    |                     |                                                       |                      |
| dormer(s)<br>(oundation | VH |                     |                                                       |                      |
| dared                   | NV |                     |                                                       |                      |
| walls                   | NV | pras                | wetal                                                 | 100                  |
| windows                 |    | fired               | meral                                                 | - BBpley             |

~

.

| iaa. # Wuxii                                                |                             | Individua      | <u>  Resource informatio</u><br>Primary? | £                                | Qate Built              |
|-------------------------------------------------------------|-----------------------------|----------------|------------------------------------------|----------------------------------|-------------------------|
|                                                             |                             | Individual R   | esource Superfield Sc                    | 1660                             |                         |
| ieguence Numbe                                              | r                           |                |                                          | Wuzit                            |                         |
|                                                             | ?                           |                |                                          |                                  |                         |
| stimated Date of                                            | Construction                |                |                                          | Source o                         | Date                    |
| Architectural Styl                                          | ð                           |                |                                          |                                  | Prairie School          |
| Art Deco                                                    | French Coi                  |                | Late Gothic Reviva                       |                                  | Pueblo                  |
| leaux Arts                                                  | French Rei                  | naissance      | Late Victorian                           |                                  | Ouesn Anne              |
| lungalow/Craftsn                                            |                             |                | Mid-19th C.                              |                                  |                         |
| hicago                                                      | Gothic                      |                | Mission/Spanish                          |                                  | Renaissance             |
| lassical Revival                                            | Gothic Rev                  | /ival          | Colonial Revival                         |                                  | Romanesque              |
| Colonial                                                    | Greek Rev                   | ival           | Mixed (more than 3                       | •                                | Second Empire           |
| Colonial Revival                                            | Internation                 | ial Style      | from different per                       |                                  | Shingle Style           |
| Commercial Style                                            | talian Ren                  | aissance       | Modern Movement                          |                                  | Skyscraper              |
| Outch Colonial                                              | Italian Villa               | a (            | Moderne                                  |                                  | Spanish Colonial        |
| Early Class. Rev.                                           | Italianate                  |                | No Style Listed                          |                                  | Stick/Eastlake          |
| Early Republic                                              | Late 19th                   | e.             | Octagun Mode                             |                                  | Tudor Revival           |
| Exotic Revival                                              | 20th C. I                   | Revivals       | Other                                    |                                  | 1                       |
| Federal                                                     | Late 19th                   | & Early        | Postmedieval Engli                       | sh                               | (                       |
|                                                             | 20th C                      | Amer.          |                                          |                                  |                         |
|                                                             | Moveme                      | nts            |                                          |                                  |                         |
| Sprantin<br>pet con                                         | ng accret                   | p.pe           | Hylex y<br>Hylex y<br>Hs, ext-           | moday                            | s of my'l N<br>zatrials |
| 2ud-st                                                      | p. lot w                    | Lowe           | d vaup                                   | to afr                           | st,                     |
| COV.C.V                                                     | of garage                   | 5 83 1         | ta.                                      |                                  |                         |
| Condition                                                   | Excelient                   | Good           | Good-Fair                                | Poor                             | Remodeled               |
|                                                             | C.M. WINDING                | Good-Excellent | N/A                                      | Rebuilt                          | Ruinous                 |
| Condition                                                   | C.M. WINDING                | Good-Excellent |                                          |                                  |                         |
| Condition<br>Demotished                                     | C.M. G.M. G.M.              | Good-Excellent |                                          |                                  |                         |
| Condition                                                   | Fair                        |                |                                          |                                  |                         |
| Condition<br>Demotished<br>Deteriorated<br>Threats to Resou | Fair                        | Neglect        | None Known                               | Relocation                       | Trans. Expan.           |
| Condition<br>Demolished<br>Deteriorated                     | Fair<br>Urce<br>Development |                |                                          | Relocation<br>Structural Failure | Trans. Expan.<br>Vacani |