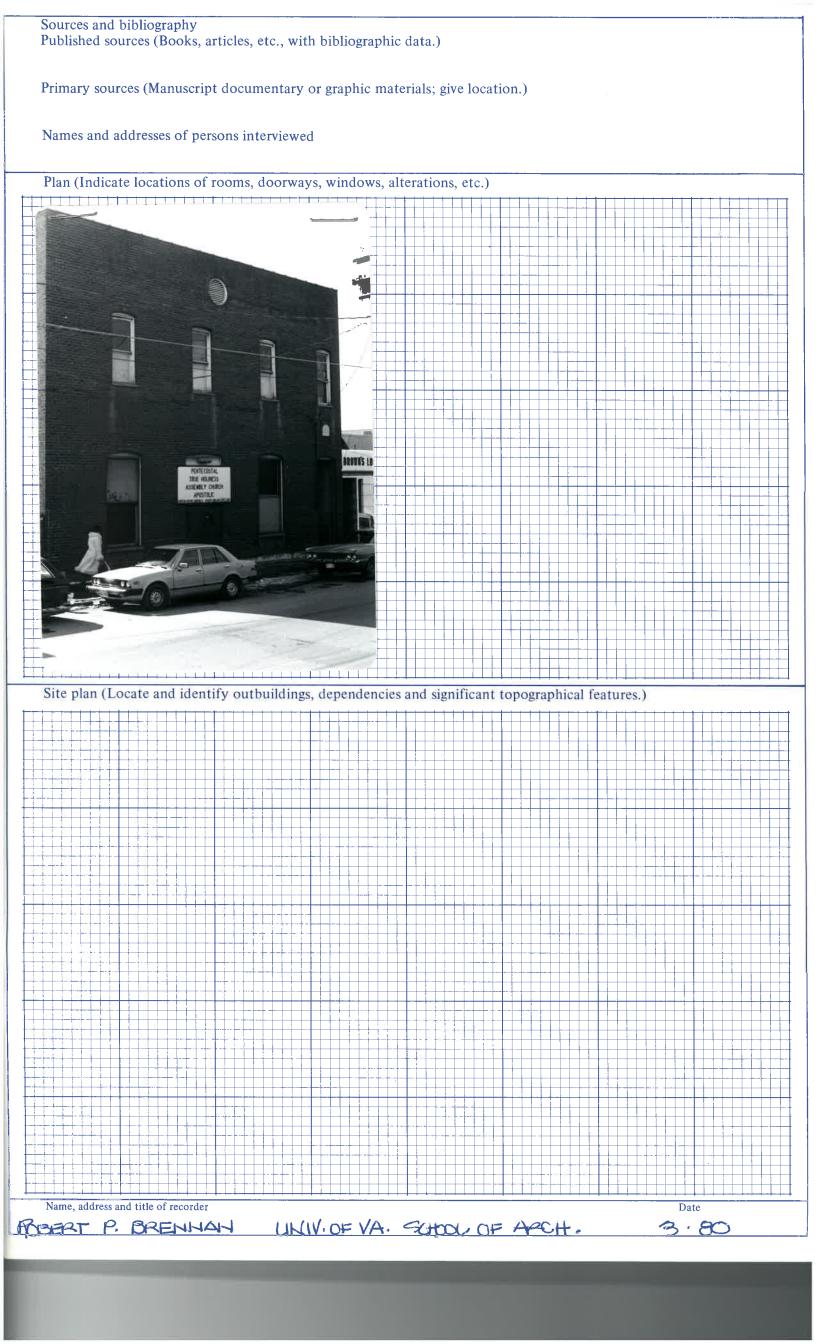

| UIRGINIA<br>VIRGINIA                                                                                                                                                                                                                                                                                                                                                                              |                                                           | VIRGINI                   | A                               |                                                |
|---------------------------------------------------------------------------------------------------------------------------------------------------------------------------------------------------------------------------------------------------------------------------------------------------------------------------------------------------------------------------------------------------|-----------------------------------------------------------|---------------------------|---------------------------------|------------------------------------------------|
|                                                                                                                                                                                                                                                                                                                                                                                                   | HISTORIC                                                  | LANDMARK                  | S COMMISSION                    | File no. $04 \cdot 724$<br>Negative no(s). 7.2 |
| THER THUS                                                                                                                                                                                                                                                                                                                                                                                         |                                                           | SURVEY FOR                |                                 | (5057)                                         |
| Historic name                                                                                                                                                                                                                                                                                                                                                                                     | MENTOR LODG                                               | E Com                     | non namePENTECOSTAL             | TRUE HOLINESS                                  |
| County/Town/<br>Street address of                                                                                                                                                                                                                                                                                                                                                                 | City ALBEMAPH<br>or route number 206                      | E/CHARLOTTES              | HUE ASSEMBLY C                  | HUKCH                                          |
|                                                                                                                                                                                                                                                                                                                                                                                                   |                                                           | E WEST, Date              |                                 |                                                |
| Original use II-                                                                                                                                                                                                                                                                                                                                                                                  | STITUTIONAU                                               |                           |                                 |                                                |
| Present owner<br>Present owner a                                                                                                                                                                                                                                                                                                                                                                  | address                                                   |                           | e of date                       | ~~                                             |
| Present use<br>Acreage                                                                                                                                                                                                                                                                                                                                                                            |                                                           | Four                      | dation and wall const'n         |                                                |
| State condition                                                                                                                                                                                                                                                                                                                                                                                   | of structure and env                                      |                           | type                            |                                                |
|                                                                                                                                                                                                                                                                                                                                                                                                   | <b>ATED</b><br>threats to structure<br>eological interest |                           |                                 |                                                |
| Should be inve                                                                                                                                                                                                                                                                                                                                                                                    | stigated for possible r                                   | egister notential? ve     | s no V                          |                                                |
| Should be investigated for possible register potential? yes no V<br>Architectural description (Note significant features of plan, structural system and interior and exterior decoration, taking care to point out aspects not visible or clear from photographs. Explain nature and period of all alterations and additions. List any outbuildings and their approximate ages, cemeteries, etc.) |                                                           |                           |                                 |                                                |
| BRICK (R                                                                                                                                                                                                                                                                                                                                                                                          | inning bond                                               | ), 21/2 STOR              | IES, FLAT ROOF                  | 4 BATS.                                        |
| INSTITUTIONAL VERNACULAR, CA. 1913. 2 FIRST FLOOR ENTRANCES.                                                                                                                                                                                                                                                                                                                                      |                                                           |                           |                                 |                                                |
| 1/1 DOUBLE . HUNGA WINDOWS TOPPED BY SEGMENTAL QUARTER                                                                                                                                                                                                                                                                                                                                            |                                                           |                           |                                 |                                                |
| GIRGE BRICK ARCHES, CIRCULAR, LOUVERED OCULOUS IN ATTIC                                                                                                                                                                                                                                                                                                                                           |                                                           |                           |                                 |                                                |
| STORY. THE PARAPET                                                                                                                                                                                                                                                                                                                                                                                |                                                           |                           |                                 |                                                |
|                                                                                                                                                                                                                                                                                                                                                                                                   |                                                           |                           |                                 |                                                |
|                                                                                                                                                                                                                                                                                                                                                                                                   |                                                           |                           |                                 |                                                |
|                                                                                                                                                                                                                                                                                                                                                                                                   |                                                           |                           |                                 |                                                |
|                                                                                                                                                                                                                                                                                                                                                                                                   |                                                           |                           |                                 |                                                |
|                                                                                                                                                                                                                                                                                                                                                                                                   |                                                           |                           |                                 |                                                |
|                                                                                                                                                                                                                                                                                                                                                                                                   |                                                           |                           |                                 |                                                |
|                                                                                                                                                                                                                                                                                                                                                                                                   |                                                           |                           |                                 |                                                |
|                                                                                                                                                                                                                                                                                                                                                                                                   |                                                           |                           |                                 |                                                |
| Interior inspec                                                                                                                                                                                                                                                                                                                                                                                   | (HERE CA)                                                 |                           |                                 |                                                |
| Historical signi                                                                                                                                                                                                                                                                                                                                                                                  | ficance (Chain of title                                   | e; individuals, families, | events, etc., associated with t | he property.)                                  |
|                                                                                                                                                                                                                                                                                                                                                                                                   |                                                           |                           |                                 |                                                |
|                                                                                                                                                                                                                                                                                                                                                                                                   |                                                           |                           |                                 |                                                |
|                                                                                                                                                                                                                                                                                                                                                                                                   |                                                           |                           |                                 |                                                |
|                                                                                                                                                                                                                                                                                                                                                                                                   |                                                           |                           |                                 |                                                |
|                                                                                                                                                                                                                                                                                                                                                                                                   |                                                           |                           |                                 |                                                |
|                                                                                                                                                                                                                                                                                                                                                                                                   |                                                           |                           |                                 |                                                |
|                                                                                                                                                                                                                                                                                                                                                                                                   |                                                           |                           |                                 |                                                |
|                                                                                                                                                                                                                                                                                                                                                                                                   |                                                           |                           |                                 |                                                |
|                                                                                                                                                                                                                                                                                                                                                                                                   |                                                           |                           |                                 |                                                |
|                                                                                                                                                                                                                                                                                                                                                                                                   |                                                           |                           |                                 |                                                |