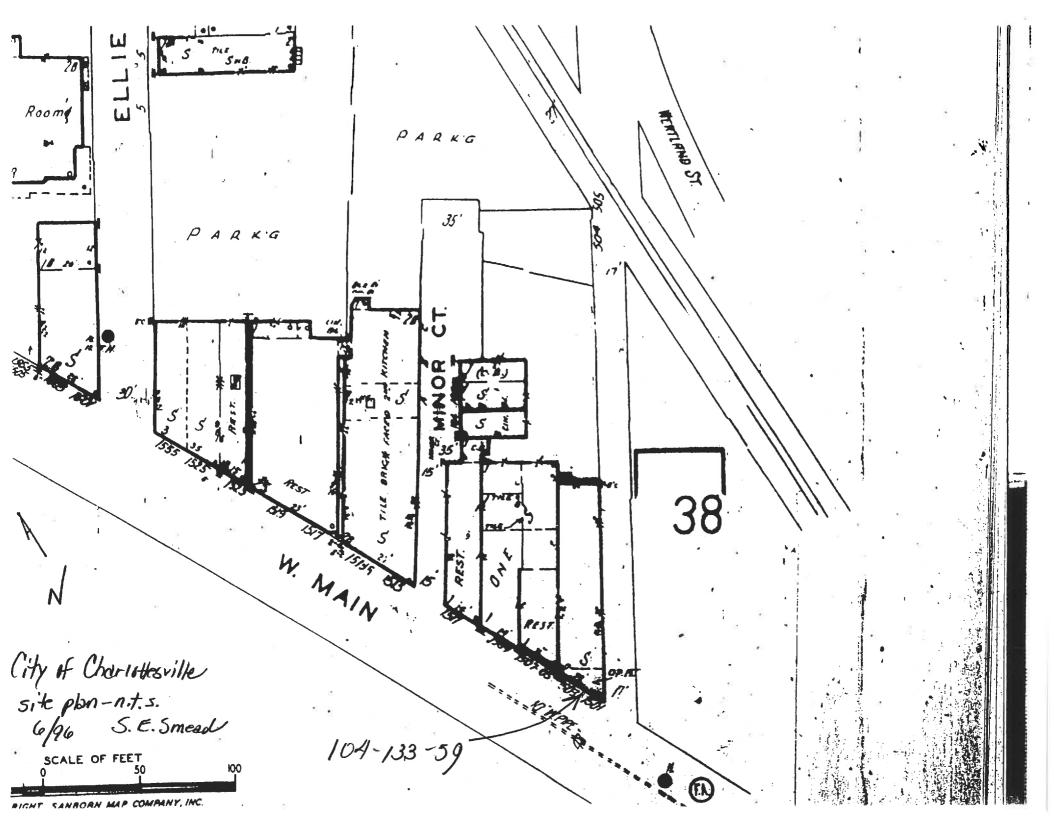

Fronts directly on University Avenue, with wide concrete sidewalk between storefront and street; alley to parking lot on east side of building; parking lot to rear.

Ownership: Private

NR Resource Type: Building

DHR Historic Context: Commerce/Trade

Significance Statement:

This building apparently replaced a smaller frame building dating from the late nineteenth century, which housed a cleaning and pressing establishment. Other buildings on the lot included a small brick house behind the store, and

additional frame buildings. This resource housed University Market, then the University Book Store from the 1960s to 1986 (Bibb 1986). Despite its alterations the building is compatible with its neighbors on the Corner, and contributes to the historic district.

#### HISTORICAL DESCRIPTION

When J. H. Irving & Harry H. Robinson purchased this entire small block, known as "the Carter Lot", in 1922 (City DB 40-241), the deed stated that they were already conducting a grocery business in a one-storey frame building at the western end of the lot, on the present site of the College Inn. A smaller frame building on this site at the eastern end of the lot, occupied at that time by a clearning and pressing shop, dated back to the late 1800's and was probably the building in which Mr. Carter began his grocery business before the turn of the century. Also on the lot were a rather small brick house behind the store and several other frame structures. Tax records indicate that the new owners probably erected the present building in 1922. University market was in business on The Corner for over half a century. Mr. Irwing died c. 1940 and Mr. Robinson in 1958. In the mid 1960's, the market moved across the side street into the University Drug Store's old location and operated from there