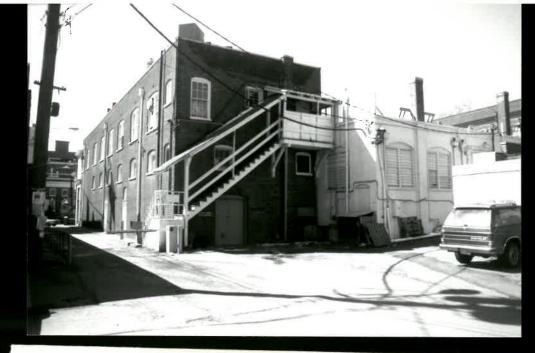

Description:

Unusual building showing signs of modifications made at various times. The storefront is from a 1960s remodeling, further modified in 1986, when the plate glass windows were installed. The metal cornice survives from before the remodellings. Two sets of paired six-over-six double-hung sash windows are on the second floor of the front facade; an off-center recessed entrance has a small display window to the northwest. The brickwork is patterned into quoins at the corners, widening to full-with in the section of wall next to the entrance bay. A cornice tops the first floor. The side facade has pairs of six-over-six double-hung sash windows topped by segmental arches on the second floor; the first floor windows are placed high, and are ten-light hinged sash units with segmentally-arched lintels. The rear facade has a wooden exterior stair leading to the second floor, and a mix of fenestration types including a six-light unit.

#### ARCHITECTURAL DESCRIPTION

The storefront of this 2-storey, 2-bay store building dates from a major 1960's The formation of a rectangular store room in this trapezoidal building created a triangular entrance loggia extending across the entire facade behind a pierced brick screen with openings on the east side elevation and near the west end of the facade. There is a small display window in the brick wall at the west end of A 1986 remodeling replaced the brick screen and the eastern opening with plate glass and extended the store room into the deeper eastern section of the The original metal storefront cornice has survived all of the alterations. Wall construction is of brick laid in stretcher bond with brick corner quoins. walls are painted cream. Second storey windows on the facade and side elevation are double-sash, 6-over-6 light, arranged in segmental-arched pairs. A deeply projecting cornice and frieze with large modillions extends across the facade and continues across the first bay of the side elevation, below the top of the parapet. storey windows on the side elevations are very high, segmental arched, 10-light hinged-sash windows at both levels in the rear bay. There are also two doors on the side elevation. Fenestration on the rear elevation is irregular.