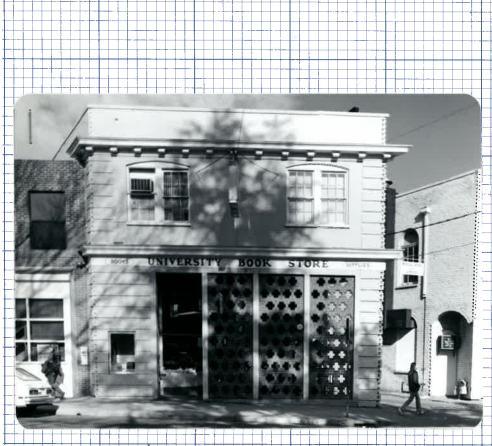

Description:

Unusual building showing signs of modifications made at various times. The storefront is from a 1960s remodeling, further modified in 1986, when the plate glass windows were installed. The metal cornice survives from before the remodellings. Two sets of paired six-over-six double-hung sash windows are on the second floor of the front facade; an off-center recessed entrance has a small display window to the northwest. The brickwork is patterned into quoins at the corners, widening to full-with in the section of wall next to the entrance bay. A cornice tops the first floor. The side facade has pairs of six-over-six double-hung sash windows topped by segmental arches on the second floor; the first floor windows are placed high, and are ten-light hinged sash units with segmentally-arched lintels. The rear facade has a wooden exterior stair leading to the second floor, and a mix of fenestration types including a six-light unit.

#### ARCHITECTURAL DESCRIPTION

The storefront of this 2-storey, 2-bay store building dates from a major 1960's The formation of a rectangular store room in this trapezoidal building created a triangular entrance loggia extending across the entire facade behind a pierced brick screen with openings on the east side elevation and near the west end of the facade. There is a small display window in the brick wall at the west end of A 1986 remodeling replaced the brick screen and the eastern opening with plate glass and extended the store room into the deeper eastern section of the The original metal storefront cornice has survived all of the alterations. Wall construction is of brick laid in stretcher bond with brick corner quoins. walls are painted cream. Second storey windows on the facade and side elevation are double-sash, 6-over-6 light, arranged in segmental-arched pairs. A deeply projecting cornice and frieze with large modillions extends across the facade and continues across the first bay of the side elevation, below the top of the parapet. storey windows on the side elevations are very high, segmental arched, 10-light hinged-sash windows at both levels in the rear bay. There are also two doors on the side elevation. Fenestration on the rear elevation is irregular.