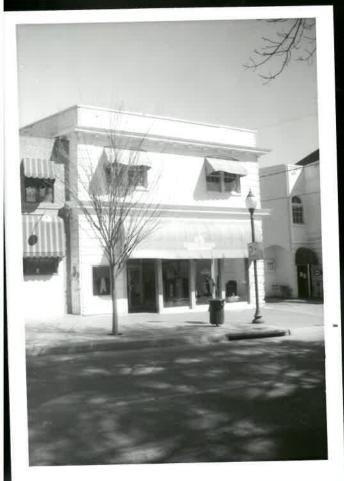

Description:

Unusual building showing signs of modifications made at various times. The storefront is from a 1960s remodeling, further modified in 1986, when the plate glass windows were installed. The metal cornice survives from before the remodellings. Two sets of paired six-over-six double-hung sash windows are on the second floor of the front facade; an off-center recessed entrance has a small display window to the northwest. The brickwork is patterned into quoins at the corners, widening to full-with in the section of wall next to the entrance bay. A cornice tops the first floor. The side facade has pairs of six-over-six double-hung sash windows topped by segmental arches on the second floor; the first floor windows are placed high, and are ten-light hinged sash units with segmentally-arched lintels. The rear facade has a wooden exterior stair leading to the second floor, and a mix of fenestration types including a six-light unit.

#### ARCHITECTURAL DESCRIPTION

The storefront of this 2-storey, 2-bay store building dates from a major 1960's The formation of a rectangular store room in this trapezoidal building created a triangular entrance loggia extending across the entire facade behind a pierced brick screen with openings on the east side elevation and near the west end of the facade. There is a small display window in the brick wall at the west end of A 1986 remodeling replaced the brick screen and the eastern opening with plate glass and extended the store room into the deeper eastern section of the The original metal storefront cornice has survived all of the alterations. Wall construction is of brick laid in stretcher bond with brick corner quoins. walls are painted cream. Second storey windows on the facade and side elevation are double-sash, 6-over-6 light, arranged in segmental-arched pairs. A deeply projecting cornice and frieze with large modillions extends across the facade and continues across the first bay of the side elevation, below the top of the parapet. storey windows on the side elevations are very high, segmental arched, 10-light hinged-sash windows at both levels in the rear bay. There are also two doors on the side elevation. Fenestration on the rear elevation is irregular.