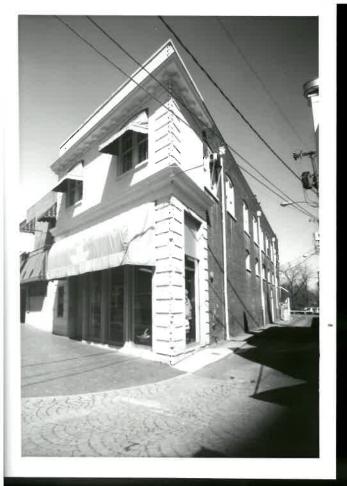

Description:

Unusual building showing signs of modifications made at various times. The storefront is from a 1960s remodeling, further modified in 1986, when the plate glass windows were installed. The metal cornice survives from before the remodellings. Two sets of paired six-over-six double-hung sash windows are on the second floor of the front facade; an off-center recessed entrance has a small display window to the northwest. The brickwork is patterned into quoins at the corners, widening to full-with in the section of wall next to the entrance bay. A cornice tops the first floor. The side facade has pairs of six-over-six double-hung sash windows topped by segmental arches on the second floor; the first floor windows are placed high, and are ten-light hinged sash units with segmentally-arched lintels. The rear facade has a wooden exterior stair leading to the second floor, and a mix of fenestration types including a six-light unit.

#### ARCHITECTURAL DESCRIPTION

The storefront of this 2-storey, 2-bay store building dates from a major 1960's The formation of a rectangular store room in this trapezoidal building created a triangular entrance loggia extending across the entire facade behind a pierced brick screen with openings on the east side elevation and near the west end of the facade. There is a small display window in the brick wall at the west end of A 1986 remodeling replaced the brick screen and the eastern opening with plate glass and extended the store room into the deeper eastern section of the The original metal storefront cornice has survived all of the alterations. Wall construction is of brick laid in stretcher bond with brick corner quoins. walls are painted cream. Second storey windows on the facade and side elevation are double-sash, 6-over-6 light, arranged in segmental-arched pairs. A deeply projecting cornice and frieze with large modillions extends across the facade and continues across the first bay of the side elevation, below the top of the parapet. storey windows on the side elevations are very high, segmental arched, 10-light hinged-sash windows at both levels in the rear bay. There are also two doors on the side elevation. Fenestration on the rear elevation is irregular.