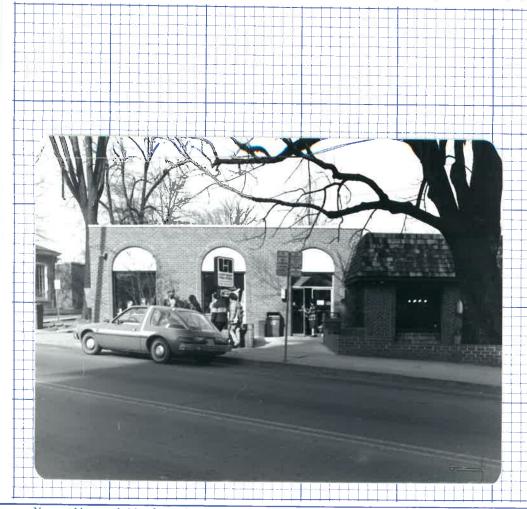

Description:

Small commercial building, three-bay, with entrance in southeast end bay consisting of two-leaf plate glass doors with metal frames and plate glass transom; two plate glass windows to northwest. All set in round-arched openings, filled with panels; panels also fill lower portion of window openings.

Open commercial space, with display shelves and coolers; service counter at front of store.

Relationship of Secondary Resources to Property:

DHR Historic Context: Commerce/Trade

Significance Statement:

Not a historic building, and doesn't contribute to Rugby Road-University Corner Historic District; however, brick construction materials, round-arched window and door openings, and set-back from street allow this building to blend with historic resources in district.