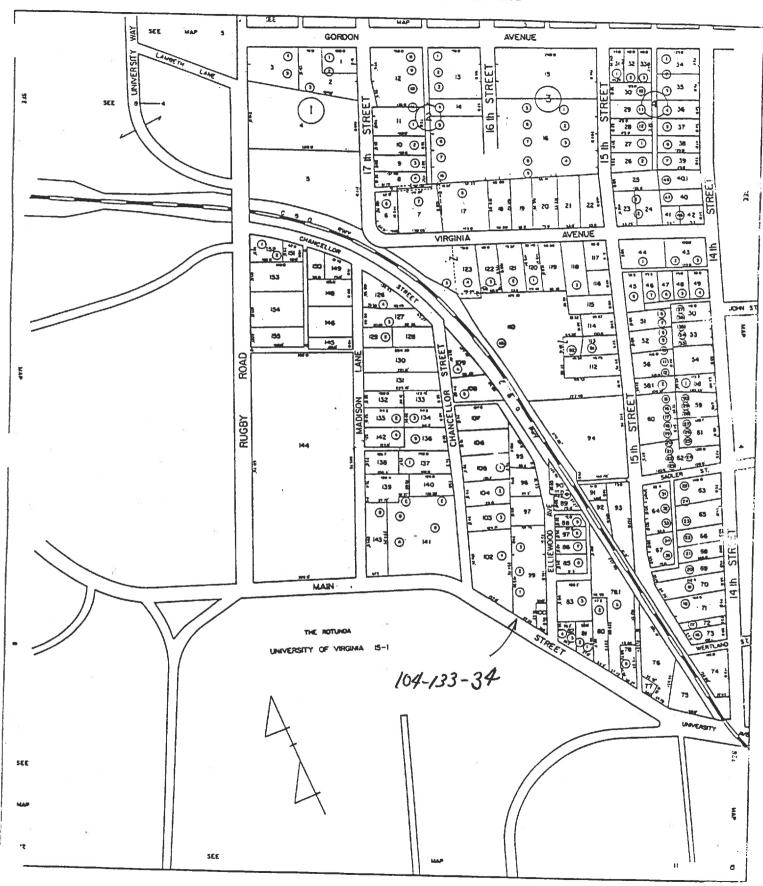

Plan (Indicate locations of rooms, doorways, windows, alterations, etc.)

Site plan (Locate and identify outbuildings, dependencies and significant topographical features.)

File No. 104- [33 - 4].

Negative no(s). 7296

Magisterial District:

Tax Parcel: 9-99-1

USGS Quad Map Name: CHARLOTTESVILLE WEST

UTMs of Boundary:

Center UTM:

Restrict location and UTM data? N

**ADDRESSES** 

Number Thoroughfare Name

| Date 3/4/96                                      | File I | No. 104 133-34 |  |  |  |  |
|--------------------------------------------------|--------|----------------|--|--|--|--|
| Name LUCKY Seventood Stores, 1611 University Ave |        |                |  |  |  |  |
| Town Charlottes VI                               | ile    |                |  |  |  |  |
| County                                           | ş      |                |  |  |  |  |
| Photographer Sitis Smead                         |        |                |  |  |  |  |
| Contents / execuse view                          |        |                |  |  |  |  |
|                                                  |        |                |  |  |  |  |
|                                                  |        |                |  |  |  |  |