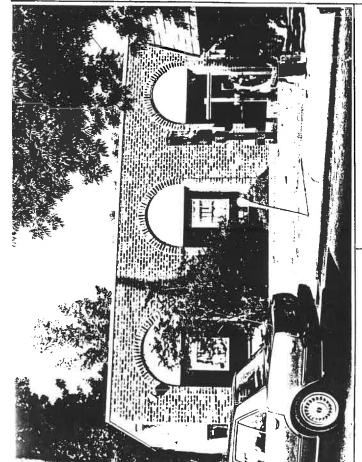

Description:

Small commercial building, three-bay, with entrance in southeast end bay consisting of two-leaf plate glass doors with metal frames and plate glass transom; two plate glass windows to northwest. All set in round-arched openings, filled with panels; panels also fill lower portion of window openings.