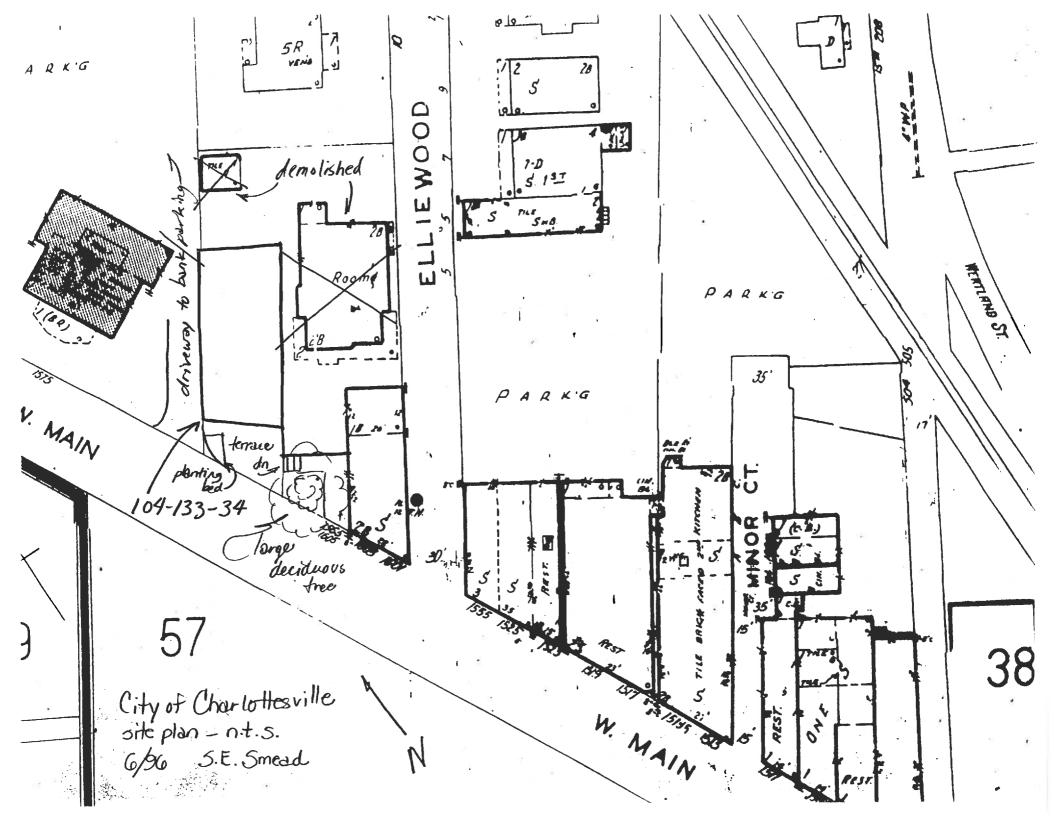

Name of DHR Eligible Historic District:

Name of Local Historic District:

Physical Character of General Surroundings: City

Site Description/Notable Landscape Features:

On small parcel with building set back from sidewalk; concrete walk and brick-walled planting area in front of building.