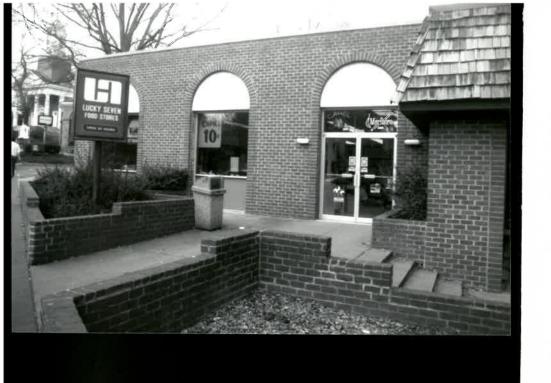

Brick (stretcher bond); 3 bays. Commercial vernacular. Entrance in far right bay (brick architrave trim) (aluminum storefront). Single light plate glass

Interior inspected? 00

Historical significance (Chain of title; individuals, families, events, etc., associated with the property.)

Description:

Small commercial building, three-bay, with entrance in southeast end bay consisting of two-leaf plate glass doors with metal frames and plate glass transom; two plate glass windows to northwest. All set in round-arched openings, filled with panels; panels also fill lower portion of window openings.

Open commercial space, with display shelves and coolers; service counter at front of store.

Relationship of Secondary Resources to Property:

DHR Historic Context: Commerce/Trade

Significance Statement:

Not a historic building, and doesn't contribute to Rugby Road-University Corner Historic District; however, brick construction materials, round-arched window and door openings, and set-back from street allow this building to blend with historic resources in district.