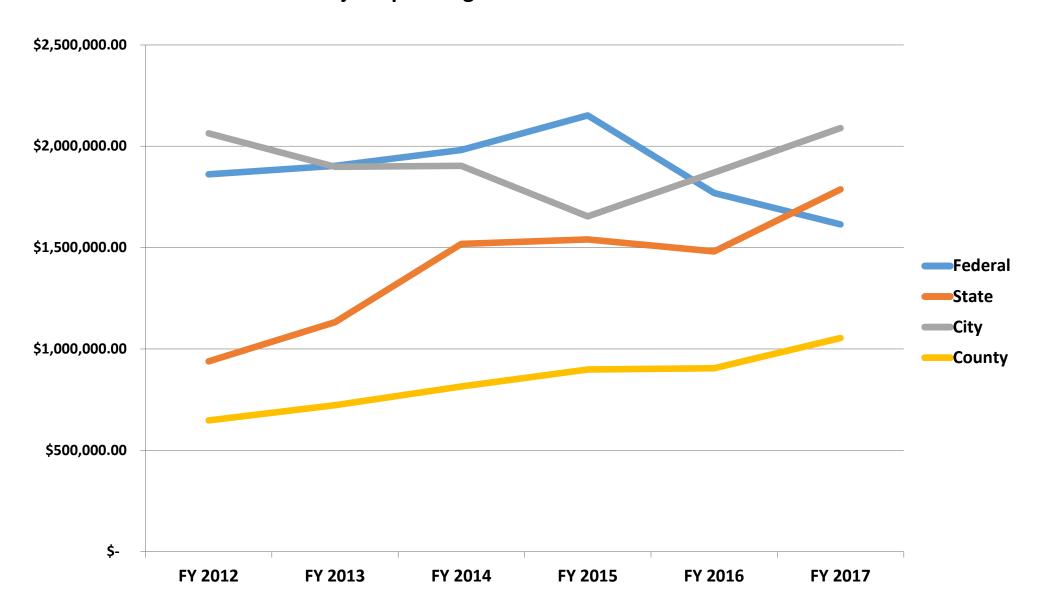

ey             |
| Jefferson Park Avenue at UVA Hospital Inbound            | 4, 6, 7, 9, Trolley |
| University Ave at the Womens Center                      | Trolley             |
| CVS at Barracks Road Shopping Center                     | 5, 7, 8             |

### **CAT Operating Revenue**

- CAT Operating Revenue comes from Four Major Sources:
- The City of Charlottesville
- The Federal Transit Administration (FTA)
- The Virginia Department of Rail and Public Transportation (DRPT)
- The County of Albemarle

- The Contribution Breakout from these Sources in 2017 was:
- City 29.50%
- FTA 21.49%
- DRPT 17.98%
- County 13.70%
- Remaining revenues come from UVA, Fares, pass sales, advertising sales, and rental income.

### **CAT Major Operating Revenue Contributions FY 2012 – FY 2017**





Cost per Trip: Total Operating Cost divided by Total Unlinked Passenger Trips

Source: CAT Fare box and SAP Budget Reports



Subsidized Cost per Trip: Total Operating Expense less Total Fares Collected divided by Total Unlinked Passenger Trips

Source: CAT Fare box and SAP Budget Reports



Farebox Recovery Rate: Total Transit Fares Collected divided by Total Operating Expenses

Source: CAT Fare box collection data and SAP Budget reports

## **March 2017 Survey Results**

## **Top 5 Routes**

- Route 7
- Free Trolley
- Route 5
- Route 8
- Route 4

# **Top 5 Trip Purposes**

- Journey to Work
- Shopping
- Recreation
- Medical Appointments
- School

### **More Survey Results:**

- 40% of Respondents have used CAT for more than 10 years
- 53% of Respondents have a Driver's License
- 41%