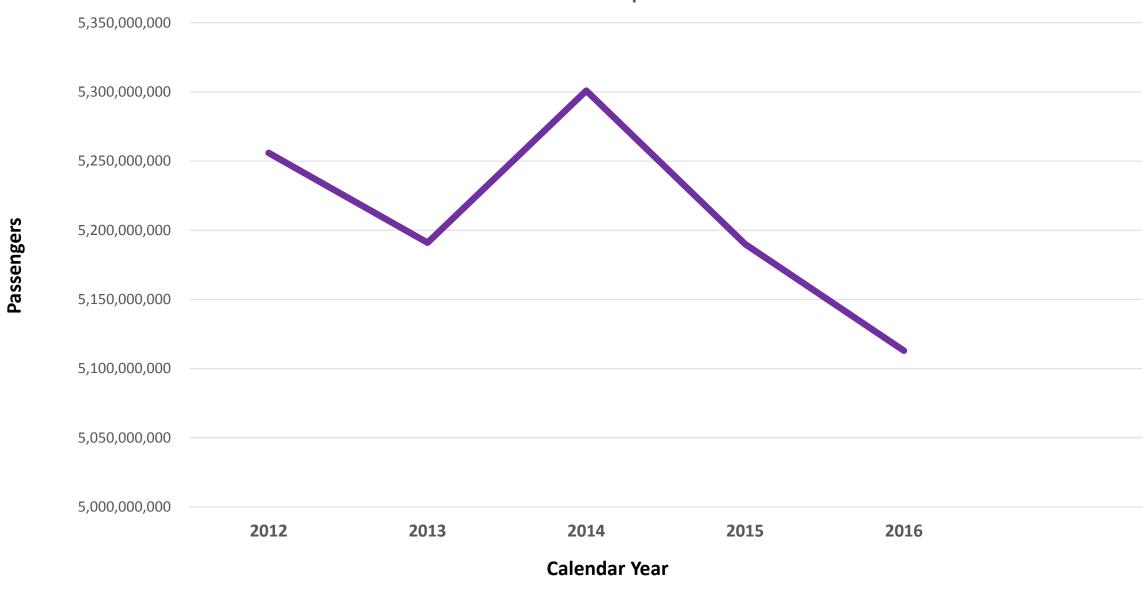

nd that began in 2013
- Overall national bus ridership has declined 5.00% since 2013
- Large bus system declines are on average 2.2%
- Small systems, similar to CAT, have seen declines as high as 22.8% during the period
- These declines tend to be cyclical in the past 25
  years there have been three periods of declining bus
  transit ridership.
- These occurred 1993 1996, 2002 2005, and as stated, the current decline began in 2013 and continues.

#### **CAT Ridership 2012 - 2016**



Fiscal Year

Source: CAT Fare Box Data FY 2012 - FY 2016



Source: Virginia Department of Rail & Public Transportation Performance Data FY 2012 – FY 2016

#### VA Peer System Bus Ridership Totals 2012 - 2016



Source: Virginia Department of Rail & Public Transportation Performance data FY 2012 – FY 2016





#### **Causes for the Current Decline**

#### Factors largely out of CAT's Control:

- Lower Fuel Prices research shows a direct correlation between fuel prices and ridership.
- Increases in Fuel Economy CAFE Fuel economy rose rapidly after the 2010 model year and transit ridership declines followed this increase shortly thereafter.
- Lower Average Cost of Automobile Travel the cost of automobile travel fell nearly 50%.
- **Low Unemployment Rates** As the economy rebounded many that returned to the workforce started driving again.
- The Rise of Transportation Network Companies (TNC's) Services such as Uber and Lyft.

#### Factors over which CAT can Exercise Control:

- Public Perception that Buses are less safe This perception is prevalent amongst
   Choice Riders
- Frequency of Service