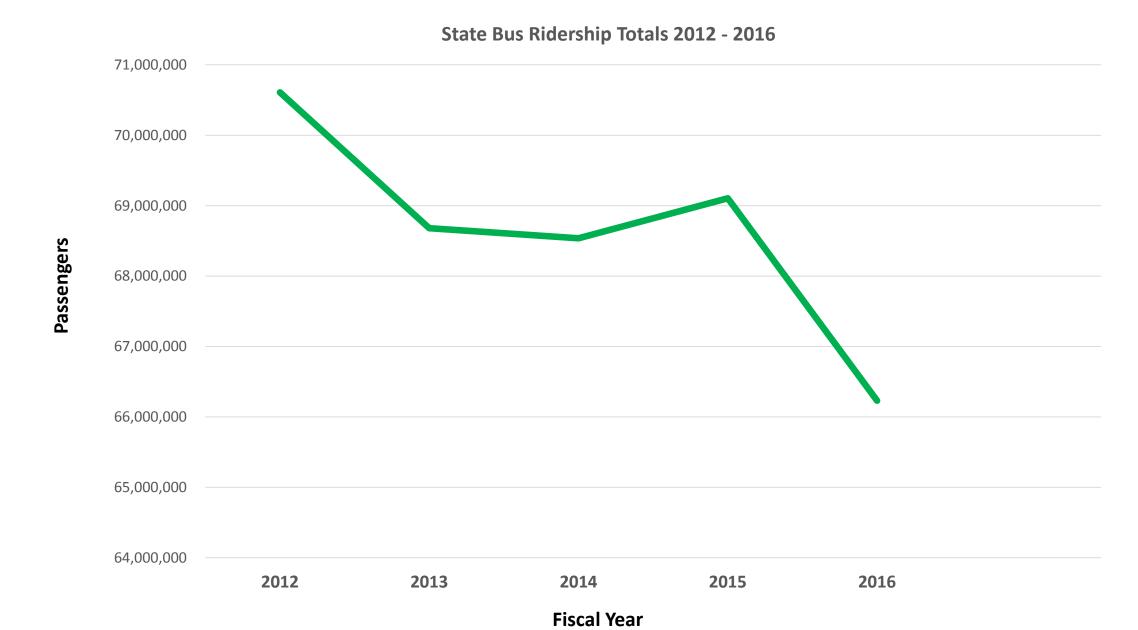

)
- 120 Employees
- Over \$50 Million in Grant funded assets
- 2.1 Million Passenger Trips (2017)
- Operates Transit Service 18 hours daily, Monday through Saturday, 12 hours each Sunday, 364 days per year

# **Declining Ridership**

- A nationwide trend that began in 2013
- Overall national bus ridership has declined 5.00% since 2013
- Large bus system declines are on average 2.2%
- Small systems, similar to CAT, have seen declines as high as 22.8% during the period
- These declines tend to be cyclical in the past 25
  years there have been three periods of declining bus
  transit ridership.
- These occurred 1993 1996, 2002 2005, and as stated, the current decline began in 2013 and continues.

#### **CAT Ridership 2012 - 2016**



Fiscal Year

Source: CAT Fare Box Data FY 2012 - FY 2016



Source: Virginia Department of Rail & Public Transportation Performance Data FY 2012 – FY 2016

#### VA Peer System Bus Ridership Totals 2012 - 2016



Source: Virginia Department of Rail & Public Transportation Performance data FY 2012 – FY 2016





#### **Causes for the Current Decline**

#### Factors largely out of CAT's Control:

- Lower Fuel Prices research shows a direct correlation between fuel prices and ridership.
- Increases in Fuel Economy CAFE Fuel economy rose rapidly after the 2010 model year and transit ridership declines followed this increase shortly thereafter.
- Lower Average Cost of Automobile Travel the cost of automobile travel fell nearly 50%.
- **Low Unemployment Rates** As the economy rebounded many that returned to the workforce started driving again.
- The Ris