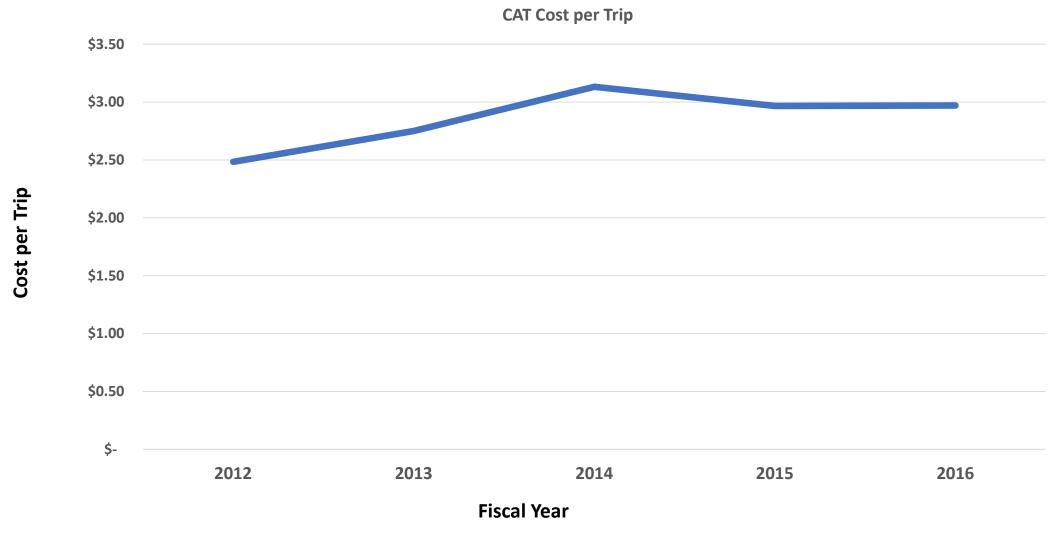

|
| Jefferson Park Avenue at UVA Hospital Inbound            | 4, 6, 7, 9, Trolley |
| University Ave at the Womens Center                      | Trolley             |
| CVS at Barracks Road Shopping Center                     | 5, 7, 8             |

### **CAT Operating Revenue**

- CAT Operating Revenue comes from Four Major Sources:
- The City of Charlottesville
- The Federal Transit Administration (FTA)
- The Virginia Department of Rail and Public Transportation (DRPT)
- The County of Albemarle

- The Contribution Breakout from these Sources in 2017 was:
- City 29.50%
- FTA 21.49%
- DRPT 17.98%
- County 13.70%
- Remaining revenues come from UVA, Fares, pass sales, advertising sales, and rental income.

### **CAT Major Operating Revenue Contributions FY 2012 – FY 2017**





Cost per Trip: Total Operating Cost divided by Total Unlinked Passenger Trips

Source: CAT Fare box and SAP Budget Reports



Subsidized Cost per Trip: Total Operating Expense less Total Fares Collected divided by Total Unlinked Passenger Trips

Source: CAT Fare box and SAP Budget Reports



Farebox Recovery Rate: Total Transit Fares Collected divided by Total Operating Expenses

Source: CAT Fare box collection data and SAP Budget reports

## **March 2017 Survey Results**

## **Top 5 Routes**

- Route 7
- Free Trolley
- Route 5
- Route 8
- Route 4

# **Top 5 Trip Purposes**

- Journey to Work
- Shopping
- Recreation
- Medical Appointments
- School

### **More Survey Results:**

- 40% of Respondents have used CAT for more than 10 years
- 53% of Respondents have a Driver's License
- 41% of