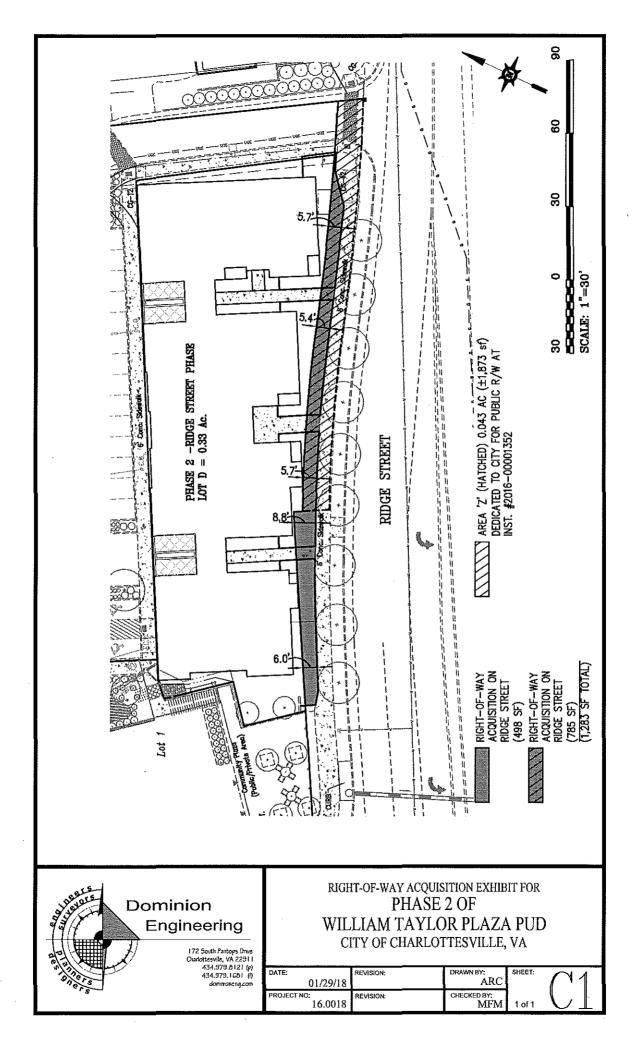

4. PUBLIC HEARING /

ORDINANCE\*:

Conveyance of Portion of Ridge Street Right-of-Way for William Taylor Plaza Project

(1<sup>st</sup> of 2 readings) – 30 mins

**5. ORDINANCE\*:** Closing and Vacating Brandon Avenue and a Portion of Monroe Lane/15<sup>th</sup> Street