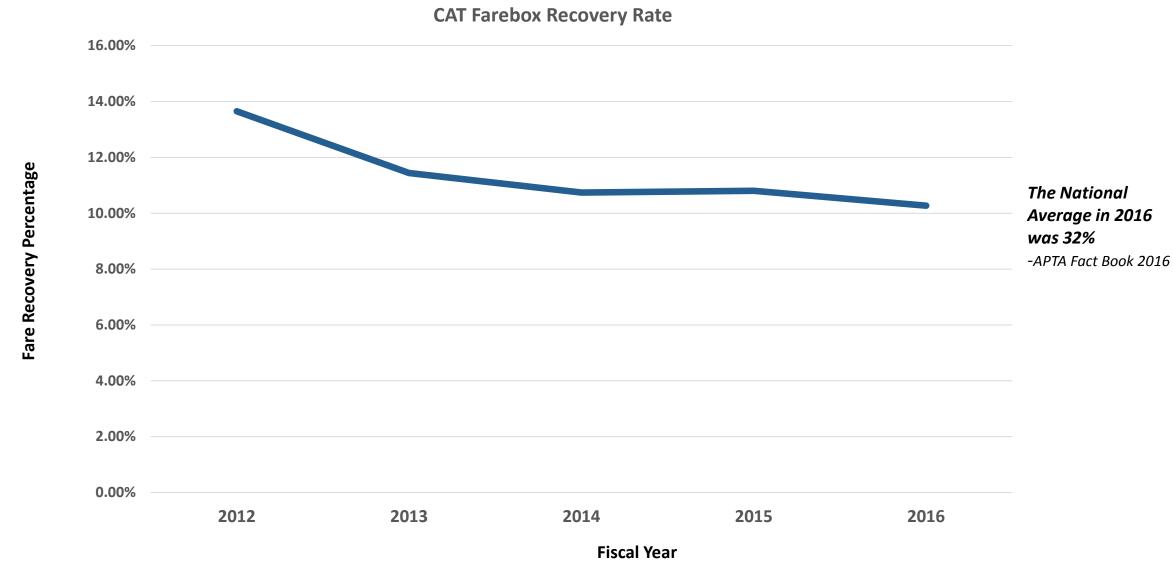

*

- CAT Operating Revenue comes from Four Major Sources:
- The City of Charlottesville
- The Federal Transit Administration (FTA)
- The Virginia Department of Rail and Public Transportation (DRPT)
- The County of Albemarle

- The Contribution Breakout from these Sources in 2017 was:
- City 29.50%
- FTA 21.49%
- DRPT 17.98%
- County 13.70%
- Remaining revenues come from UVA, Fares, pass sales, advertising sales, and rental income.

### **CAT Major Operating Revenue Contributions FY 2012 – FY 2017**





Cost per Trip: Total Operating Cost divided by Total Unlinked Passenger Trips

Source: CAT Fare box and SAP Budget Reports



Subsidized Cost per Trip: Total Operating Expense less Total Fares Collected divided by Total Unlinked Passenger Trips

Source: CAT Fare box and SAP Budget Reports



Farebox Recovery Rate: Total Transit Fares Collected divided by Total Operating Expenses

Source: CAT Fare box collection data and SAP Budget reports

## **March 2017 Survey Results**

## **Top 5 Routes**

- Route 7
- Free Trolley
- Route 5
- Route 8
- Route 4

# **Top 5 Trip Purposes**

- Journey to Work
- Shopping
- Recreation
- Medical Appointments
- School

### **More Survey Results:**

- 40% of Respondents have used CAT for more than 10 years
- 53% of Respondents have a Driver's License
- 41% of Respondents have at least 1 vehicle
- 67% of Respondents are employed
- 39% of Respondents are over 50 years of age
- 11% of Respondents are disabled
- 53% of Respondents use the CAT Mobile Phone App

### **CAT Route Frequency**

# CAT Routes with One-Hour Frequency:

- Route 1
- Route 6
- R