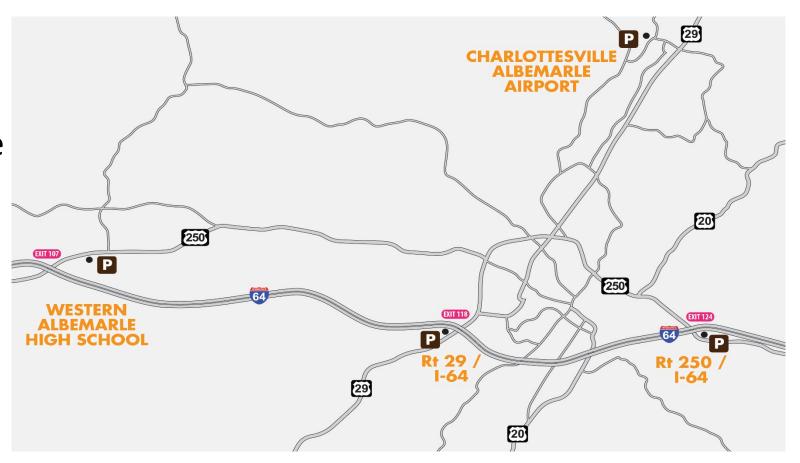

expense is not readily available from either FTA or DRPT.
- Both the City and County contributions would increase significantly.

### **Transit Development Plan (TDP) 2019 -2025**

- CAT is required by FTA & DRPT submit a TDP every 6-years
- The TDP serves as the guiding document for transit planning during the period
- Michael Baker International & Foursquare Transportation Associates began work on CAT's new plan last September
- Public Sessions have been conducted & more are scheduled this Spring
- The Final Plan document will be issued in late July

# Some Future Considerations

- Express Service from the Hollymead / CHO Airport Areas
- Park-n-Ride Services
- CHO Airport / Route 29 North
- Exit 124 Route 250 / I-64
- Exit 118 Route 29 / I-64
- Route 250 Crozet / Western Albemarle H.S.



#### TRANSIT GLOSSARY

<u>AFC</u> – Automatic Fare Collection system.

**AVL** – Automatic Vehicle Location system.

<u>Choice Rider</u> – A person who has at least two modes of travel available and selects one (for our purposes, we want that mode to be transit).

<u>Cost per Passenger Trip</u> – The ratio of Total Operating costs to Total Unlinked Passenger Trips.

Fare Box Recovery Ratio, aka Operating Ratio – The ratio of fare revenue to direct operating expenses.

**Revenue Service Hour** – Any hour in which a bus is operated in service to passengers and that service is provided at least once per hour.

**Revenue Service Miles** – Miles operated by any vehicle available for passenger service.

<u>Section 5307</u> – The Federal Code (49 CFR 5307) under which CAT receives transit opera