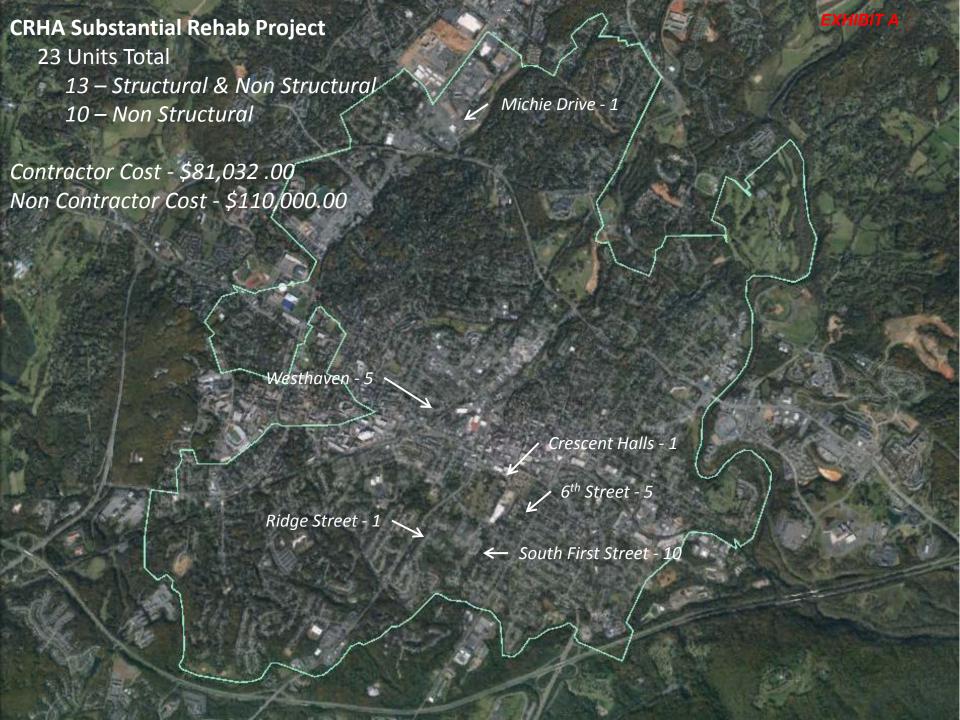

(1<sup>st</sup> of 2 readings) – 20 mins

**6. REPORT:** Update on Public Transportation in the Charlottesville/Albemarle Region – 30 mins

7. REPORT\*: Charlottesville Redevelopment and Housing Authority Funds Update – 20 mins