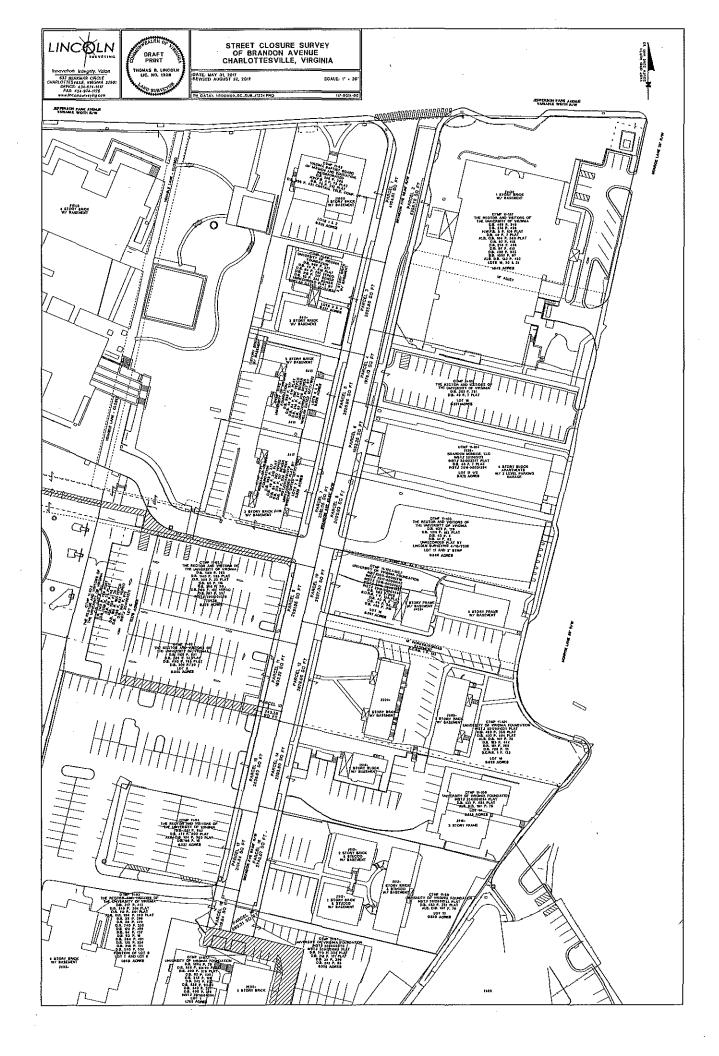

4. PUBLIC HEARING /

ORDINANCE\*:

Conveyance of Portion of Ridge Street Right-of-Way for William Taylor Plaza Project

(1<sup>st</sup> of 2 readings) – 30 mins

**5. ORDINANCE\*:** Closing and Vacating Brandon Avenue and a Portion of Monroe Lane/15<sup>th</sup> Street

(1<sup>st</sup> of 2 readings) – 20 mins

**6. REPORT:** Update on Public Transportation in the Charlottesville/Albemarle Region – 30 mins

7. REPORT\*: Charlottesville Redevelopment and Housing Authority Funds Update – 20 mins