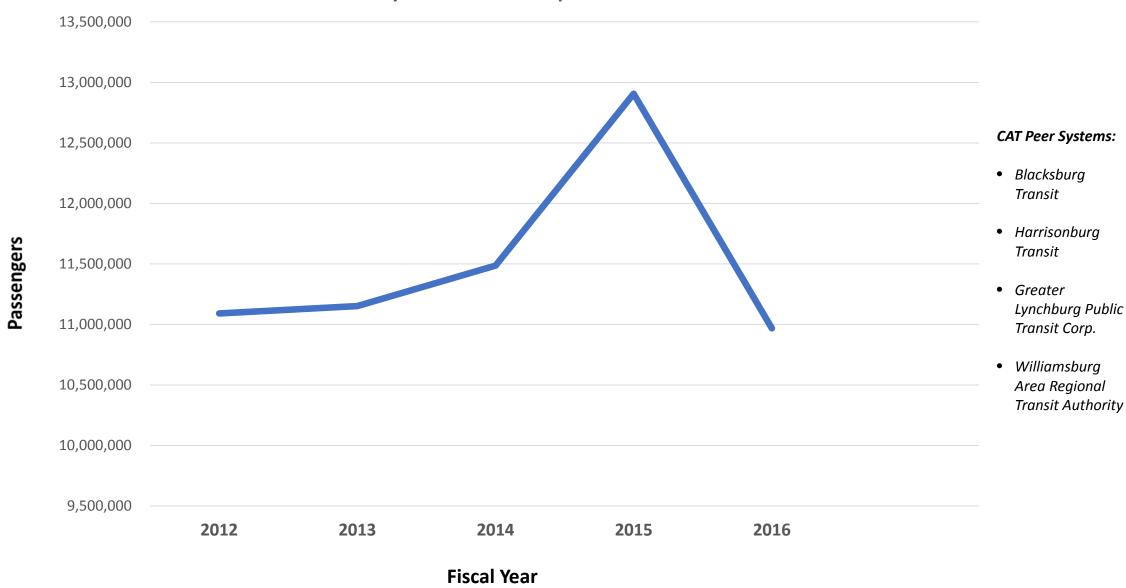

ugh Saturday, 12 hours each Sunday, 364 days per year

# **Declining Ridership**

- A nationwide trend that began in 2013
- Overall national bus ridership has declined 5.00% since 2013
- Large bus system declines are on average 2.2%
- Small systems, similar to CAT, have seen declines as high as 22.8% during the period
- These declines tend to be cyclical in the past 25
  years there have been three periods of declining bus
  transit ridership.
- These occurred 1993 1996, 2002 2005, and as stated, the current decline began in 2013 and continues.

#### **CAT Ridership 2012 - 2016**



Fiscal Year

Source: CAT Fare Box Data FY 2012 - FY 2016



Source: Virginia Department of Rail & Public Transportation Performance Data FY 2012 – FY 2016

#### VA Peer System Bus Ridership Totals 2012 - 2016



Source: Virginia Department of Rail & Public Transportation Performance data FY 2012 – FY 2016





#### **Causes for the Current Decline**

#### Factors largely out of CAT's Control:

- Lower Fuel Prices research shows a direct correlation between fuel prices and ridership.
- Increases in Fuel Economy CAFE Fuel economy rose rapidly after the 2010 model year and transit ridership declines followed this increase shortly thereafter.
- Lower Average Cost of Automobile Travel the cost of automobile travel fell nearly 50%.
- **Low Unemployment Rates** As the economy rebounded many that returned to the workforce started driving again.
- The Rise of Transportation Network Companies (TNC's) Services such as Uber and Lyft.

#### Factors over which CAT can Exercise Control:

- Public Perception th