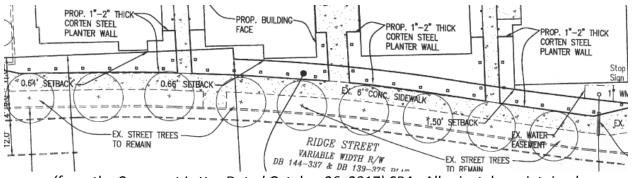

4. PUBLIC HEARING /

ORDINANCE\*:

Conveyance of Portion of Ridge Street Right-of-Way for William Taylor Plaza Project

(1<sup>st</sup> of 2 readings) – 30 mins

**5. ORDINANCE\*:** Closing and Vacating Brandon Avenue and a Portion of Monroe Lane/15<sup>th</sup> Street