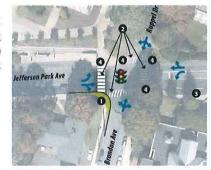

4. PUBLIC HEARING /

ORDINANCE\*:

Conveyance of Portion of Ridge Street Right-of-Way for William Taylor Plaza Project

(1<sup>st</sup> of 2 readings) – 30 mins

**5. ORDINANCE\*:** Closing and Vacating Brandon Avenue and a Portion of Monroe Lane/15<sup>th</sup> Street

(1<sup>st</sup> of 2 readings) – 20 mins

**6. REPORT:** Update on Public Transportation in the Charlottesville/Albemarle Region – 30 mins

7. REPORT\*: Charlottesville Redevelopment and Housing Authority Funds Update – 20 mins