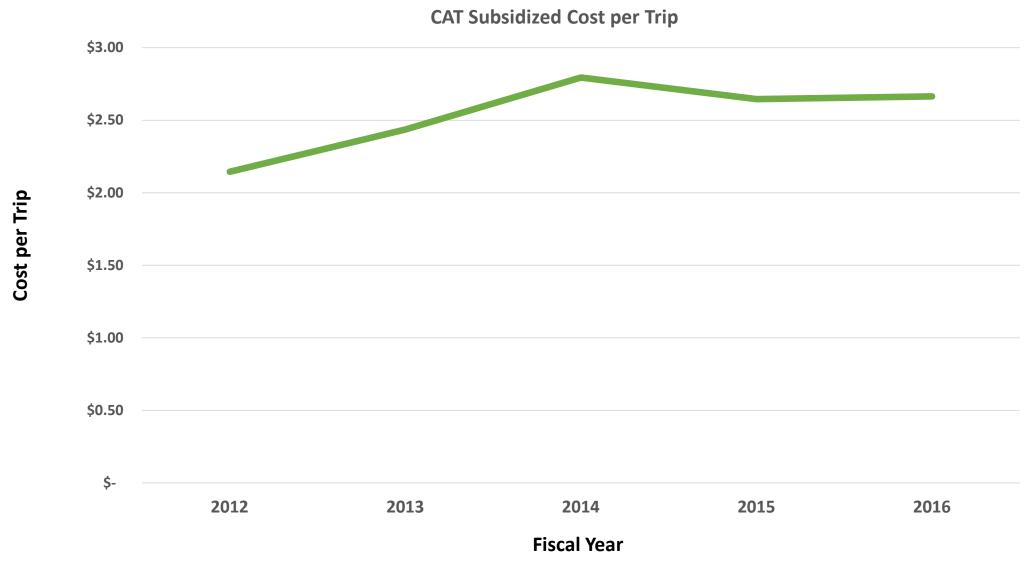

ns Center                      | Trolley             |
| CVS at Barracks Road Shopping Center                     | 5, 7, 8             |

### **CAT Operating Revenue**

- CAT Operating Revenue comes from Four Major Sources:
- The City of Charlottesville
- The Federal Transit Administration (FTA)
- The Virginia Department of Rail and Public Transportation (DRPT)
- The County of Albemarle

- The Contribution Breakout from these Sources in 2017 was:
- City 29.50%
- FTA 21.49%
- DRPT 17.98%
- County 13.70%
- Remaining revenues come from UVA, Fares, pass sales, advertising sales, and rental income.

### **CAT Major Operating Revenue Contributions FY 2012 – FY 2017**





Cost per Trip: Total Operating Cost divided by Total Unlinked Passenger Trips

Source: CAT Fare box and SAP Budget Reports



Subsidized Cost per Trip: Total Operating Expense less Total Fares Collected divided by Total Unlinked Passenger Trips

Source: CAT Fare box and SAP Budget Reports



Farebox Recovery Rate: Total Transit Fares Collected divided by Total Operating Expenses

Source: CAT Fare box collection data and SAP Budget reports

## **March 2017 Survey Results**

## **Top 5 Routes**

- Route 7
- Free Trolley
- Route 5
- Route 8
- Route 4

# **Top 5 Trip Purposes**

- Journey to Work
- Shopping
- Recreation
- Medical Appointments
- School

### **More Survey Results:**

- 40% of Respondents have used CAT for more than 10 years
- 53% of Respondents have a Driver's License
- 41% of Respondents have at least 1 vehicle
- 67% of Respondents are employed
- 39% of Respondents are over 50 years of age
- 11% of