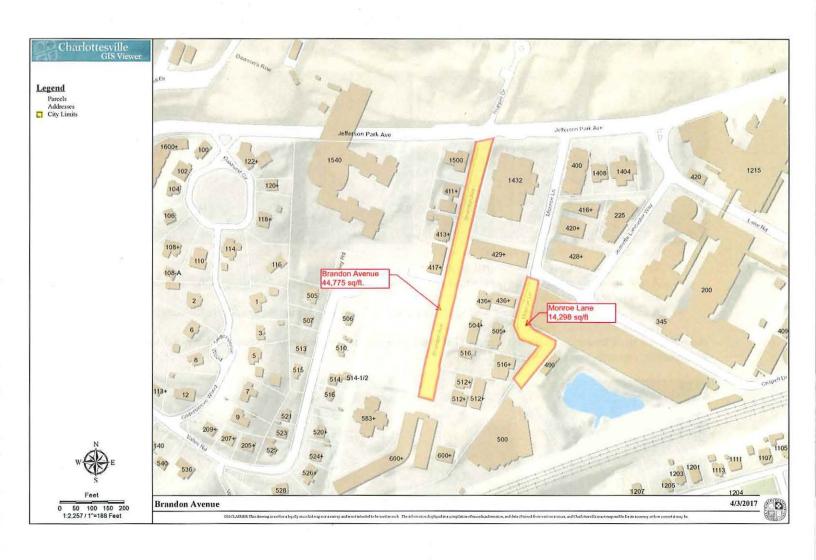

4. PUBLIC HEARING /

ORDINANCE\*:

Conveyance of Portion of Ridge Street Right-of-Way for William Taylor Plaza Project

(1<sup>st</sup> of 2 readings) – 30 mins

**5. ORDINANCE\*:** Closing and Vacating Brandon Avenue and a Portion of Monroe Lane/15<sup>th</sup> Street

(1<sup>st</sup> of 2 readings) – 20 mins

**6. REPORT:** Update on Public Transportation in the Charlottesville/Albemarle Region – 30 mins

7. REPORT\*: Charlottesville Redevelopment and Housing Authority Funds Update – 20 mins