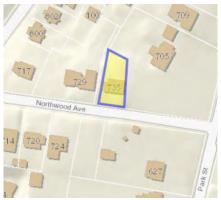

#### **Certificate of Appropriateness Application**

BAR 21-03-09

735 Northwood Avenue, TMP 340078000

North Downtown ADC District Owner: Laura and Phillip Smith Applicant: David Mullen, Halcyon

Project: Rear dormer, roof shingle replacement

# **Certificate of Appropriateness Application**

BAR 21-03-09

735 Northwood Avenue, TMP 340078000

North Downtown ADC District Owner: Laura and Phillip Smith Applicant: David Mullen, Halcyon

Project: Rear dormer, roof shingle replacement