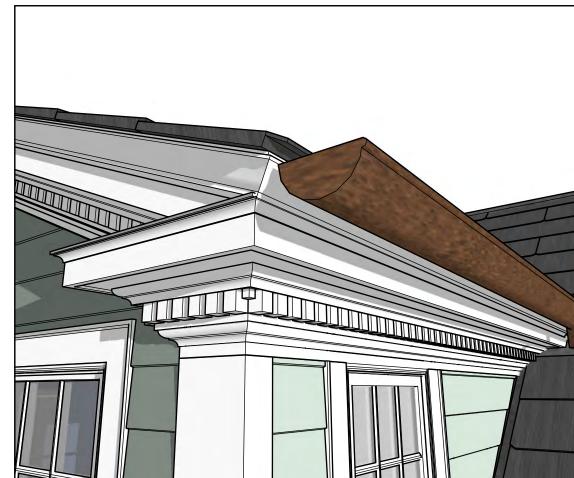

# **Application**

• Applicant Submittal: Halcyon Contracting drawings 735 Northwood Dormer Addition + Tesla Roof + Copper Gutters, dated March 2, 2021: Sheet 1, perspectives; Sheet 2, dormer addition drawings; Sheet 3-4, elevations (existing and proposed); Sheet 5, trim detail perspectives; Sheet 6-7, context and photos

March 2, 2021

**WEST ELEVATION - October 21 3:00 PM** 

**EAST ELEVATION - October 21 10:00 AM** 

NORTH ELEVATION - June 21 6:00 PM

**SOUTH ELEVATION - October 21 10:00 AM** 

March 2, 2021

Proposed Dormer Trim