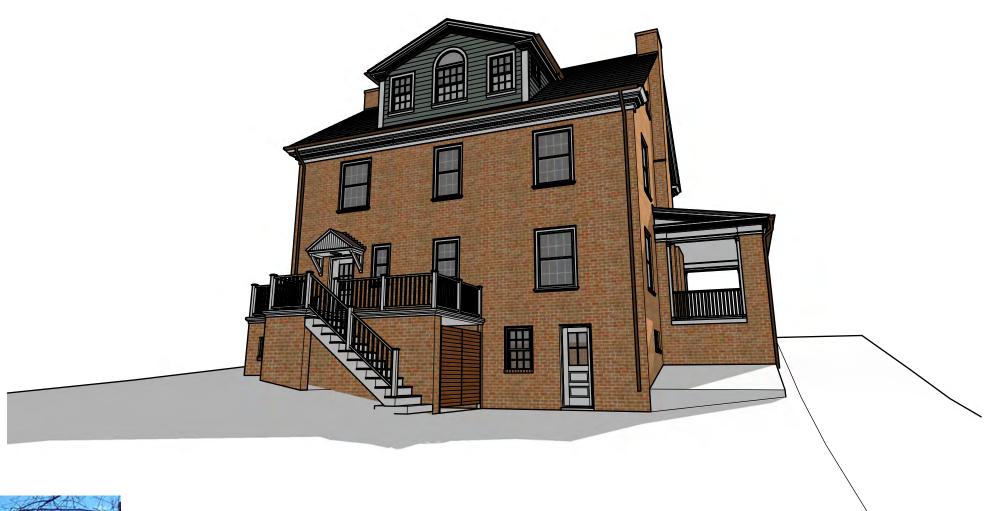

CoA for the construction of a rear dormer, replacement of the existing asphalt shingles with photovoltaic shingles, and replacement of the gutters and downspouts with copper gutters and downspouts.

#### **Discussion**

Staff finds the massing and detailing of the proposed dormer appropriate, as well as the proposed copper gutters and downspouts. The BAR should discuss the appropriateness of photovoltaic shingles on the entire roof.

#### G. Roof

- 1) When replacing a standing seam metal roof, the width of the pan and the seam height should be consistent with the original. Ideally, the seams would be hand crimped.
- 2) If pre-painted standing seam metal roof material is permitted, commercial-looking ridge caps or ridge vents are not appropriate on residential structures.
- 3) Original roof pitch and configuration should be maintained.
- 4) The original size and shape of dormers should be maintained.
- 5) Dormers should not be introduced on visible elevations where none existed originally.

- 6) Retain elements, such as chimneys, skylights, and light wells that contribute to the style and character of the building.
- 7) When replacing a roof, match original materials as closely as possible.
  - a. Avoid, for example, replacing a standing-seam metal roof with asphalt shingles, as this would dramatically alter the building's appearance.
  - b. Artificial slate is an acceptable substitute when replacement is needed.
  - c. Do not change the appearance or material of parapet coping.
- 8) Place solar collectors and antennae on non-character defining roofs or roofs of non-historic adjacent buildings.
- 9) Do not add new elements, such as vents, skylights, or additional stories that would be visible on the primary elevations of the building.