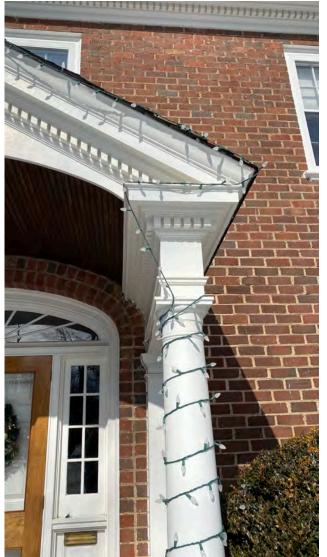

CoA for the construction of a rear dormer, replacement of the existing asphalt shingles with photovoltaic shingles, and replacement of the gutters and downspouts with copper gutters and downspouts.

#### G. Roof

- 1) When replacing a standing seam metal roof, the width of the pan and the seam height should be consistent with the original. Ideally, the seams would be hand crimped.
- 2) If pre-painted standing seam metal roof material is permitted, commercial-looking ridge caps or ridge vents are not appropriate on residential structures.
- 3) Original roof pitch and configuration should be maintained.
- 4) The original size and shape of dormers should be maintained.
- 5) Dormers should not be introduced on visible elevations where none existed originally.