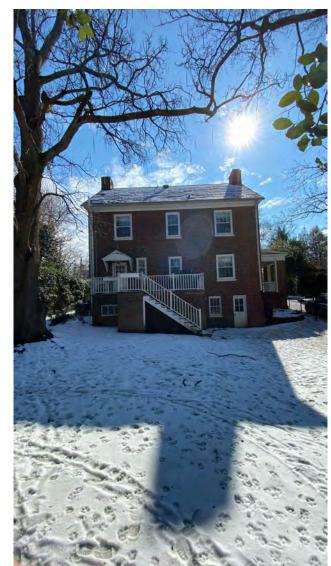

#### **Certificate of Appropriateness Application**

BAR 21-03-09

735 Northwood Avenue, TMP 340078000

North Downtown ADC District Owner: Laura and Phillip Smith Applicant: David Mullen, Halcyon

Project: Rear dormer, roof shingle replacement

# **Certificate of Appropriateness Application**

BAR 21-03-09

735 Northwood Avenue, TMP 340078000

North Downtown ADC District Owner: Laura and Phillip Smith Applicant: David Mullen, Halcyon

Project: Rear dormer, roof shingle replacement

CoA for the construction of a rear dormer, replacement of the existing asphalt shingles with photovoltaic shingles, and replacement of the gutters and downspouts with copper gutters and downspouts.

#### **Discussion**

Staff finds the massing and detailing of the proposed dormer appropriate, as well as the proposed copper gutters and downspouts. The BAR should discuss the appropriateness of photovoltaic shingles on the entire roof.