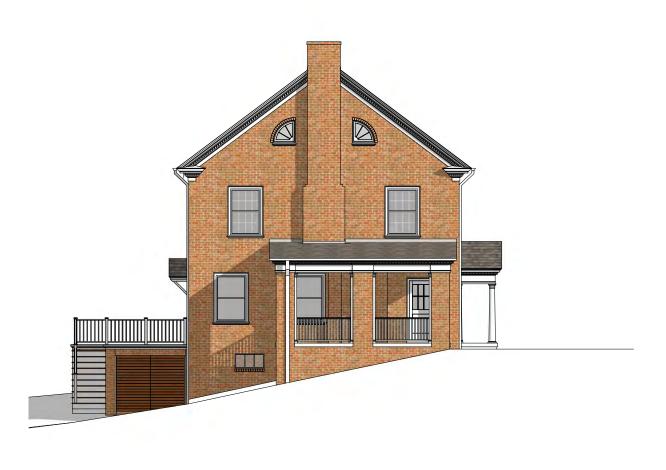

CoA for the construction of a rear dormer, replacement of the existing asphalt shingles with photovoltaic shingles, and replacement of the gutters and downspouts with copper gutters and downspouts.

**Existing Front Porch** 

219

Charlottesville Sanborn Map 21 - 1920