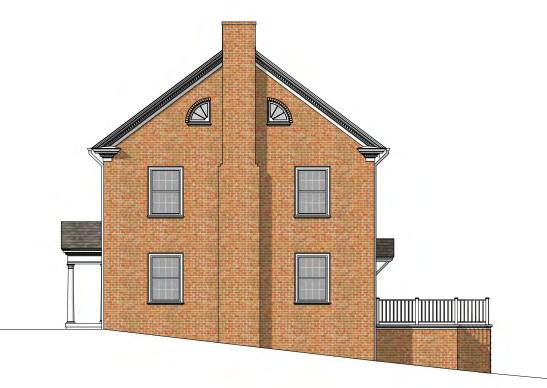

# **Application**

• Applicant Submittal: Halcyon Contracting drawings 735 Northwood Dormer Addition + Tesla Roof + Copper Gutters, dated March 2, 2021: Sheet 1, perspectives; Sheet 2, dormer addition drawings; Sheet 3-4, elevations (existing and proposed); Sheet 5, trim detail perspectives; Sheet 6-7, context and photos

CoA for the construction of a rear dormer, replacement of the existing asphalt shingles with photovoltaic shingles, and replacement of the gutters and downspouts with copper gutters and downspouts.

HALCYON CONTRACTING DESIGN // BUILD // REMODEL

**WEST ELEVATION - October 21 3:00 PM** 

**EAST ELEVATION - October 21 10:00 AM** 

NORTH ELEVATION - June 21 6:00 PM

**SOUTH ELEVATION - October 21 10:00 AM** 