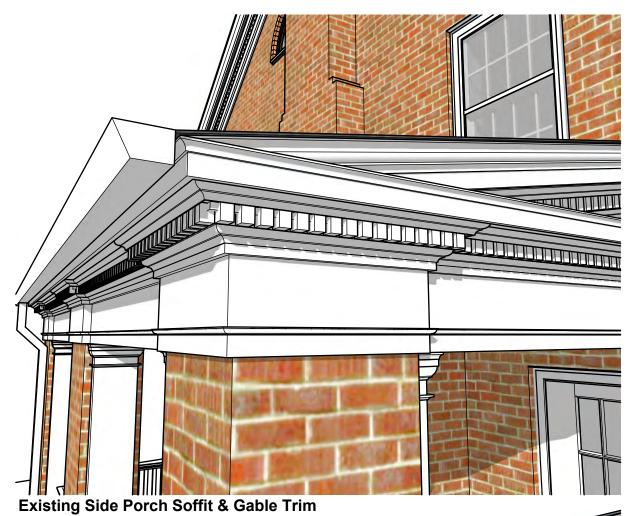

# **Application**

• Applicant Submittal: Halcyon Contracting drawings 735 Northwood Dormer Addition + Tesla Roof + Copper Gutters, dated March 2, 2021: Sheet 1, perspectives; Sheet 2, dormer addition drawings; Sheet 3-4, elevations (existing and proposed); Sheet 5, trim detail perspectives; Sheet 6-7, context and photos

March 2, 2021

**WEST ELEVATION - October 21 3:00 PM** 

**EAST ELEVATION - October 21 10:00 AM** 

NORTH ELEVATION - June 21 6:00 PM

**SOUTH ELEVATION - October 21 10:00 AM** 

March 2, 2021

Proposed Dormer Trim