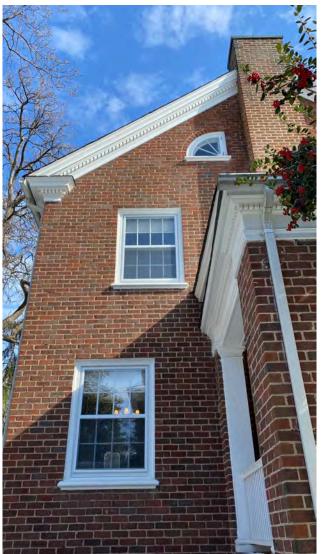

CoA for the construction of a rear dormer, replacement of the existing asphalt shingles with photovoltaic shingles, and replacement of the gutters and downspouts with copper gutters and downspouts.

#### G. Roof

- 1) When replacing a standing seam metal roof, the width of the pan and the seam height should be consistent with the original. Ideally, the seams would be hand crimped.
- 2) If pre-painted standing seam metal roof material is permitted, commercial-looking ridge caps or ridge vents are not appropriate on residential structures.
- 3) Original roof pitch and configuration should be maintained.
- 4) The original size and shape of dormers should be maintained.
- 5) Dormers should not be introduced on visible elevations where none existed originally.