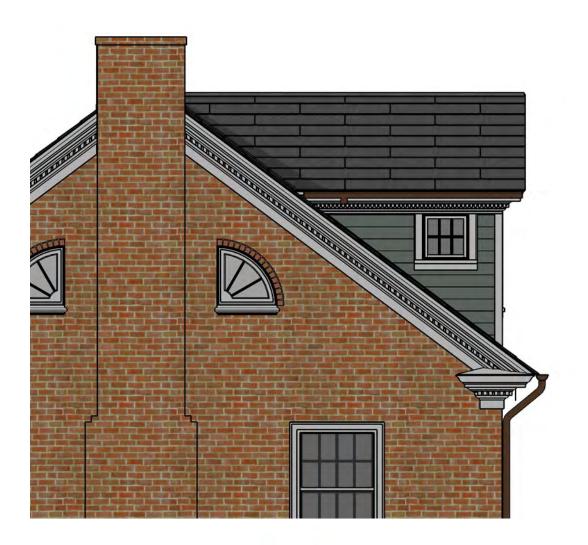

CoA for the construction of a rear dormer, replacement of the existing asphalt shingles with photovoltaic shingles, and replacement of the gutters and downspouts with copper gutters and downspouts.

#### **Discussion**

Staff finds the massing and detailing of the proposed dormer appropriate, as well as the proposed copper gutters and downspouts. The BAR should discuss the appropriateness of photovoltaic shingles on the entire roof.

#### G. Roof

- 1) When replacing a standing seam metal roof, the width of the pan and the seam height should be consistent with the original. Ideally, the seams would be hand crimped.
- 2) If pre-painted standing seam metal roof material is permitted, commercial-looking ridge caps or ridge vents are not appropriate on residential structures.
- 3) Original roof pitch and configuration should be maintained.
- 4) The original size and shape of dormers should be maintained.
- 5) Dormers should not be introduced on visible elevations where none existed originally.

- 6) Retain elements, such as chimneys, skylights, and light wells that contribute to the style and character of the building.
- 7) When replacing a roof, match original materials as closely as possible.
  - a. Avoid, for example, replacing a standing-seam metal roof with asphalt shingles, as this would dramatically alter the building's appearance.
  - b. Artificial slate is an acceptable substitute when replacement is needed.
  - c. Do not change the appearance or material of parapet coping.
- 8) Place solar collectors and antennae on non-character defining roofs or roofs of non-historic adjacent buildings.
- 9) Do not add new elements, such as vents, skylights, or additional stories that would be visible on the primary elevations of the building.