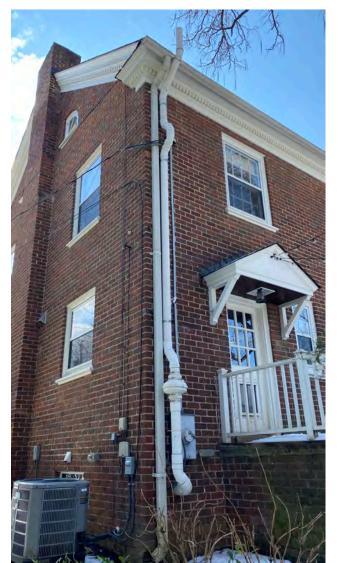

CoA for the construction of a rear dormer, replacement of the existing asphalt shingles with photovoltaic shingles, and replacement of the gutters and downspouts with copper gutters and downspouts.

#### G. Roof

- 1) When replacing a standing seam metal roof, the width of the pan and the seam height should be consistent with the original. Ideally, the seams would be hand crimped.
- 2) If pre-painted standing seam metal roof material is permitted, commercial-looking ridge caps or ridge vents are not appropriate on residential structures.
- 3) Original roof pitch and configuration should be maintained.
- 4) The original size and shape of dormers should be maintained.
- 5) Dormers should not be introduced on visible elevations where none existed originally.