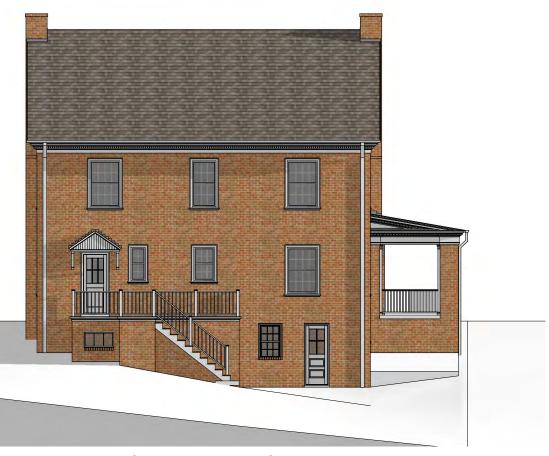

# **Application**

• Applicant Submittal: Halcyon Contracting drawings 735 Northwood Dormer Addition + Tesla Roof + Copper Gutters, dated March 2, 2021: Sheet 1, perspectives; Sheet 2, dormer addition drawings; Sheet 3-4, elevations (existing and proposed); Sheet 5, trim detail perspectives; Sheet 6-7, context and photos

CoA for the construction of a rear dormer, replacement of the existing asphalt shingles with photovoltaic shingles, and replacement of the gutters and downspouts with copper gutters and downspouts.

HALCYON CONTRACTING DESIGN // BUILD // REMODEL

**WEST ELEVATION - October 21 3:00 PM** 

**EAST ELEVATION - October 21 10:00 AM** 

NORTH ELEVATION - June 21 6:00 PM

**SOUTH ELEVATION - October 21 10:00 AM** 