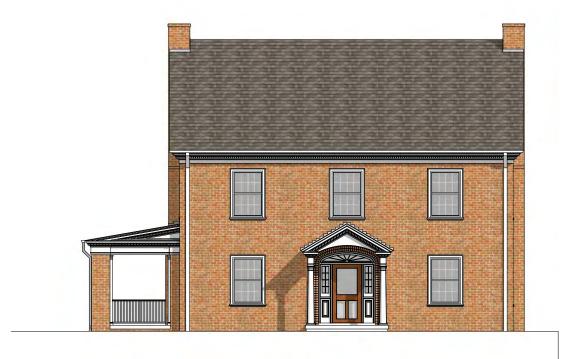

# **Application**

• Applicant Submittal: Halcyon Contracting drawings 735 Northwood Dormer Addition + Tesla Roof + Copper Gutters, dated March 2, 2021: Sheet 1, perspectives; Sheet 2, dormer addition drawings; Sheet 3-4, elevations (existing and proposed); Sheet 5, trim detail perspectives; Sheet 6-7, context and photos

CoA for the construction of a rear dormer, replacement of the existing asphalt shingles with photovoltaic shingles, and replacement of the gutters and downspouts with copper gutters and downspouts.

HALCYON CONTRACTING DESIGN // BUILD // REMODEL

**WEST ELEVATION - October 21 3:00 PM** 

**EAST ELEVATION - October 21 10:00 AM** 

NORTH ELEVATION - June 21 6:00 PM

**SOUTH ELEVATION - October 21 10:00 AM** 