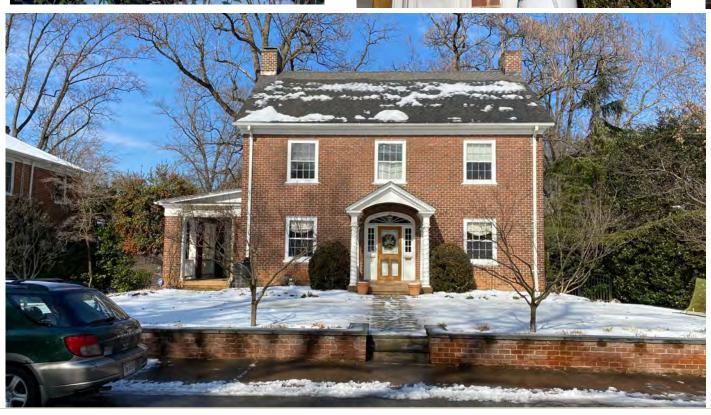

#### **Certificate of Appropriateness Application**

BAR 21-03-09

735 Northwood Avenue, TMP 340078000

North Downtown ADC District Owner: Laura and Phillip Smith Applicant: David Mullen, Halcyon

Project: Rear dormer, roof shingle replacement

# **Certificate of Appropriateness Application**

BAR 21-03-09

735 Northwood Avenue, TMP 340078000

North Downtown ADC District Owner: Laura and Phillip Smith Applicant: David Mullen, Halcyon

Project: Rear dormer, roof shingle replacement

CoA for the construction of a rear dormer, replacement of the existing asphalt shingles with photovoltaic shingles, and replacement of the gutters and downspouts with copper gutters and downspouts.

#### **Discussion**

Staff finds the massing and detailing of the proposed dormer appropriate, as well as the proposed copper gutters and downspouts. The BAR should discuss the appropriateness of photovoltaic shingles on the entire roof.