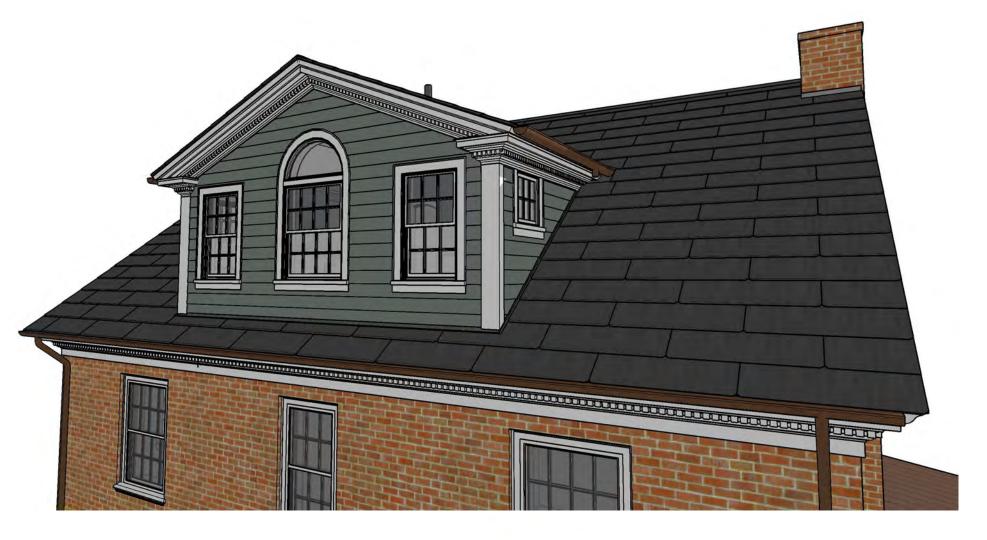

CoA for the construction of a rear dormer, replacement of the existing asphalt shingles with photovoltaic shingles, and replacement of the gutters and downspouts with copper gutters and downspouts.

#### **Discussion**

Staff finds the massing and detailing of the proposed dormer appropriate, as well as the proposed copper gutters and downspouts. The BAR should discuss the appropriateness of photovoltaic shingles on the entire roof.

#### G. Roof

- 1) When replacing a standing seam metal roof, the width of the pan and the seam height should be consistent with the original. Ideally, the seams would be hand crimped.
- 2) If pre-painted standing seam metal roof material is permitted, commercial-looking ridge caps or ridge vents are not appropriate on residential structures.
- 3) Original roof pitch and configuration should be maintained.
- 4) The original size and shape of dormers should be maintained.
- 5) Dormers should not be introduced on visible elevations where none existed originally.

- 6) Retain elements, such as chimneys, skylights, and light wells that contribute to the style and character of the building.
- 7) When replacing a roof, match original materials as closely as possible.
  - a. Avoid, for example, replacing a standing-seam metal roof with asphalt shingles, as this would dramatically alter the building's appearance.
  - b. Artificial slate is an acceptable substitute when replacement is needed.
  - c. Do not change the appearance or material of parapet coping.
- 8) Place solar collectors and antennae on non-character defining roofs or roofs of non-historic adjacent buildings.
- 9) Do not add new elements, such as vents, skylights, or additional stories that would be visible on the primary elevations of the building.