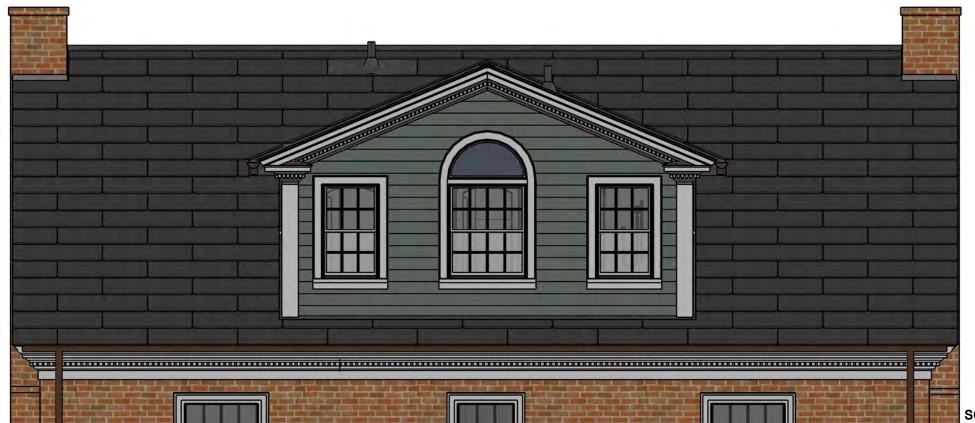

CoA for the construction of a rear dormer, replacement of the existing asphalt shingles with photovoltaic shingles, and replacement of the gutters and downspouts with copper gutters and downspouts.

#### **Discussion**

Staff finds the massing and detailing of the proposed dormer appropriate, as well as the proposed copper gutters and downspouts. The BAR should discuss the appropriateness of photovoltaic shingles on the entire roof.

Dear David,

On Tuesday, March 16, the Charlottesville Board of Architectural Review reviewed the above-referenced project. Please find the BAR's motion below:

Carl Schwarz moves: Having considered the standards set forth within the City Code, including the ADC District Design Guidelines, I move to find that the proposed dormer and gutter and downspouts at 735 Northwood Avenue satisfies the BAR's criteria and is compatible with this property and other properties in the North Downtown ADC District, and that the BAR approves the application as submitted with the recommendation that the two flanking windows on the rear elevation of the dormer have equidistant spacing between the center windows and the edges of the dormer.