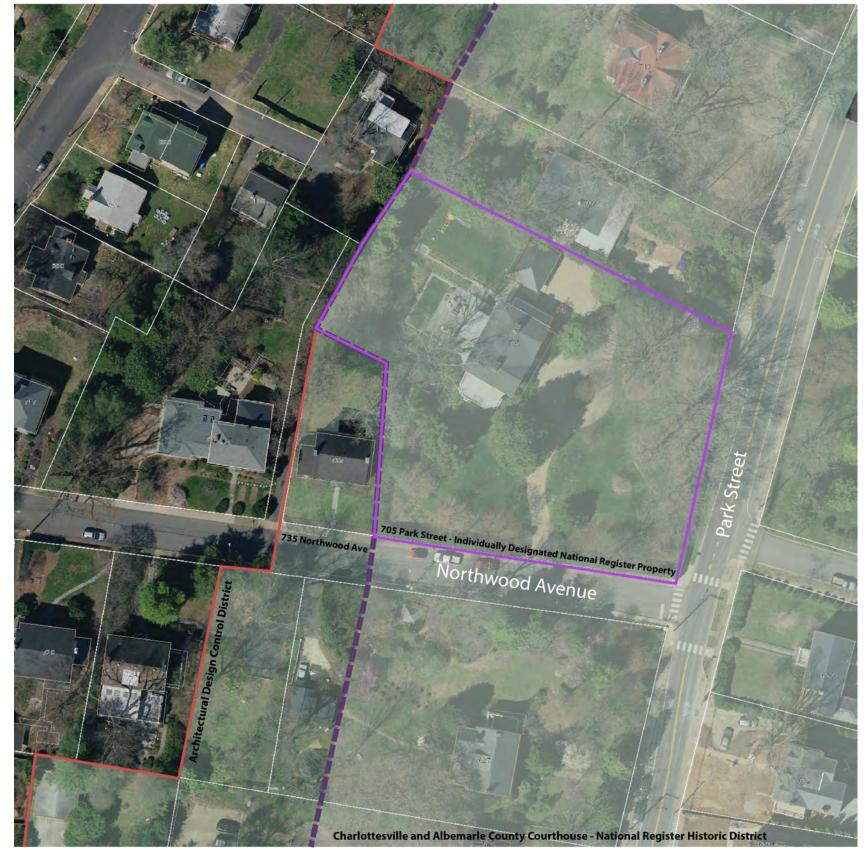

#### **Certificate of Appropriateness Application**

BAR 21-03-09

735 Northwood Avenue, TMP 340078000

North Downtown ADC District Owner: Laura and Phillip Smith Applicant: David Mullen, Halcyon

Project: Rear dormer, roof shingle replacement

# **Certificate of Appropriateness Application**

BAR 21-03-09

735 Northwood Avenue, TMP 340078000

North Downtown ADC District Owner: Laura and Phillip Smith Applicant: David Mullen, Halcyon

Project: Rear dormer, roof shingle replacement