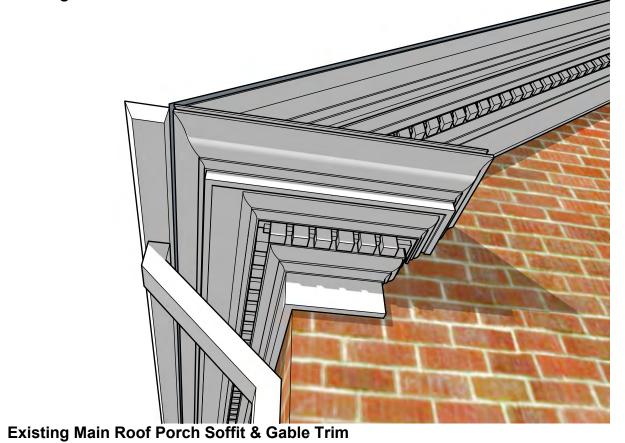

# **Application**

• Applicant Submittal: Halcyon Contracting drawings 735 Northwood Dormer Addition + Tesla Roof + Copper Gutters, dated March 2, 2021: Sheet 1, perspectives; Sheet 2, dormer addition drawings; Sheet 3-4, elevations (existing and proposed); Sheet 5, trim detail perspectives; Sheet 6-7, context and photos

March 2, 2021

**WEST ELEVATION - October 21 3:00 PM** 

**EAST ELEVATION - October 21 10:00 AM** 

NORTH ELEVATION - June 21 6:00 PM

**SOUTH ELEVATION - October 21 10:00 AM** 

March 2, 2021

Proposed Dormer Trim