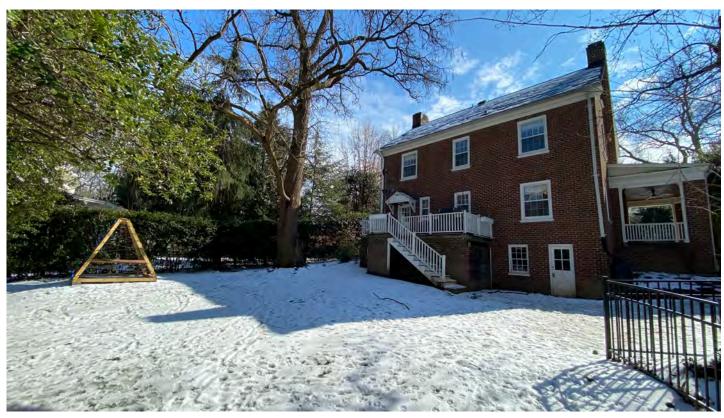

CoA for the construction of a rear dormer, replacement of the existing asphalt shingles with photovoltaic shingles, and replacement of the gutters and downspouts with copper gutters and downspouts.

#### 2) Location

- a. Attempt to locate the addition on rear or side elevations that are not visible from the street.
- b. If additional floors are constructed on top of a building, set the addition back from the main façade so that its visual impact is minimized.
- c. If the addition is located on a primary elevation facing the street or if a rear addition faces a street, parking area, or an important pedestrian route, the façade of the addition should be treated under the new construction guidelines.