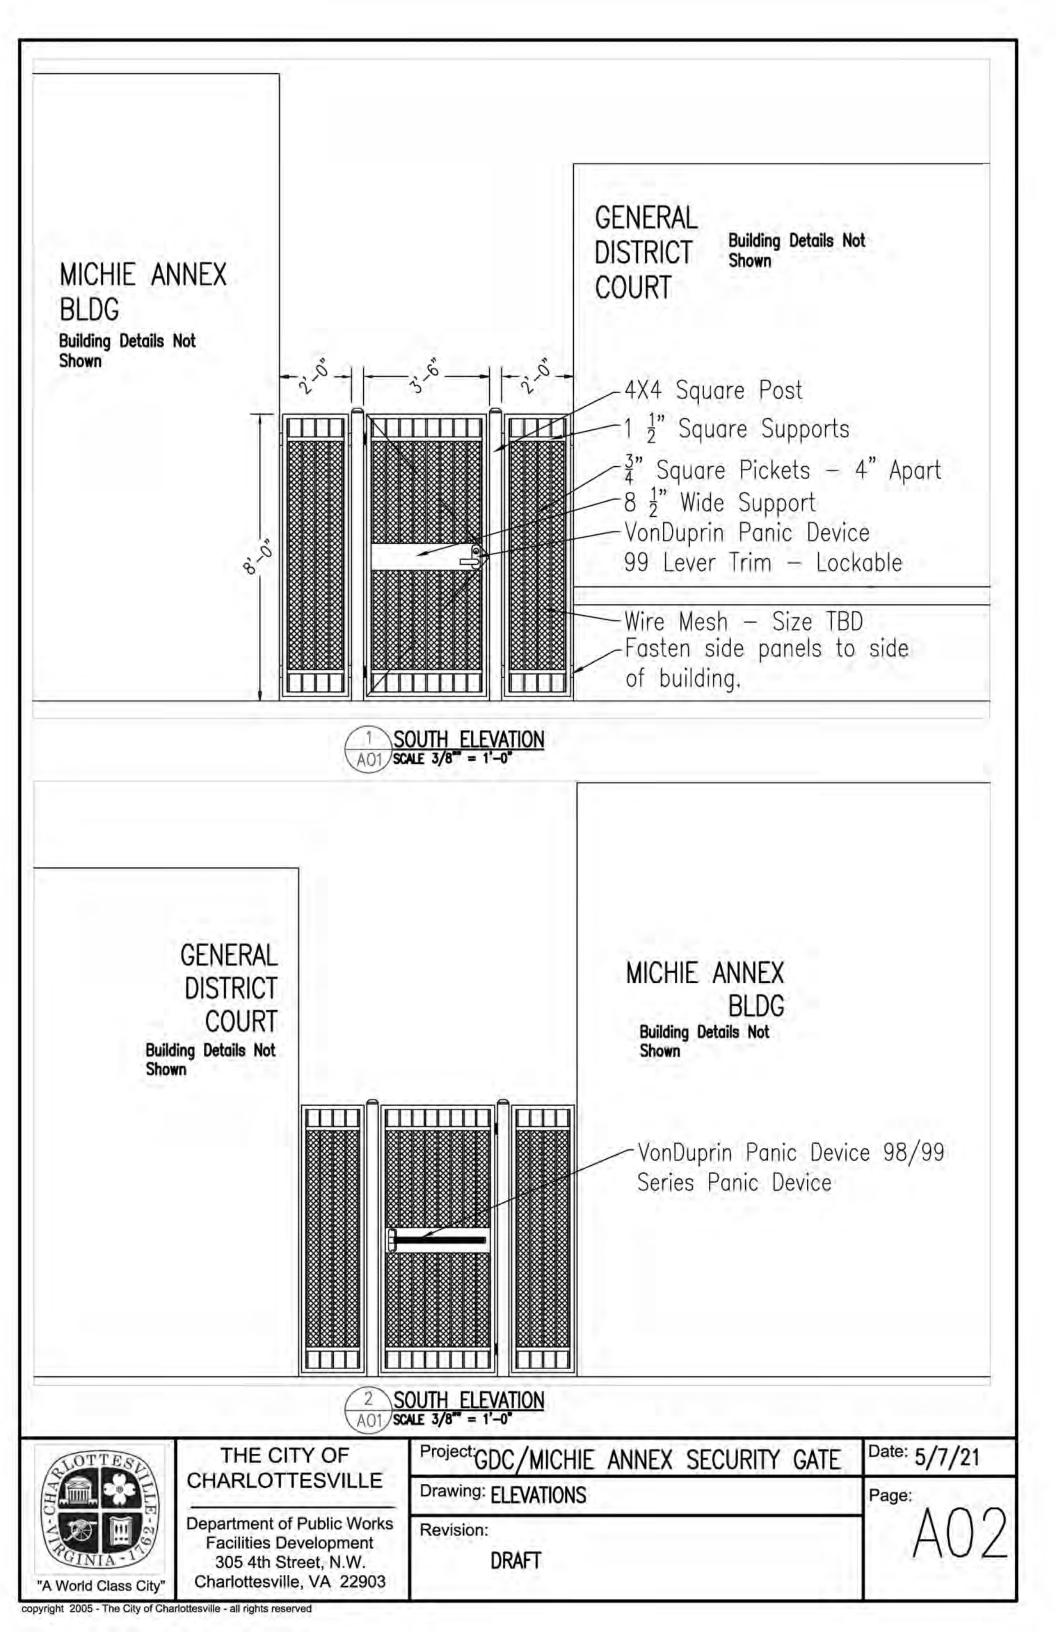

#### **Application**

• Submittal: City of Charlottesville Dept. of Public Works drawings *GDC/Michie Annex Security Gate*, dated May 7, 2021: Sheets A01 and A02.

Request for CoA to install an 8-ft tall, metal security fence/gate in the small alley facing Market Street between City Hall and the General District Court (GDC).

#### **Recommendations and Discussion**

Staff recommends approval. The security fence/gate is necessary for the Charlottesville General Court. While the height exceeds the recommend 6'-0" and the design is contemporary, the 7'-6" wide gate/fence will be approximately 50' from the curb and approximately 42' from the building façade. Furthermore, the BAR informally reviewed the preliminary designs and expressed a preference for this design over the others presented.

#### Pertinent Design Review Guidelines for Site Design and Elements include:

- C. Walls and Fences
- 5. For new fences, use materials that relate to materials in the neighborhood.
- 6. Take design clues from nearby historic fences and walls.
- 7. Chain-link fencing, split rail fences, and vinyl plastic fences should not be used.
- 12. Fences should not exceed six (6) feet in height in the side and rear yards.
- 13. Fence structure should face the inside of the fenced property.
- 14. Relate commercial privacy fences to the materials of the building. If the commercial property adjoins a residential neighborhood, use brick or painted wood fence or heavily planted screen as a buffer.
- 15. Avoid the installation of new fences or walls if possible in areas where there are no are no fences or walls and yards are open.