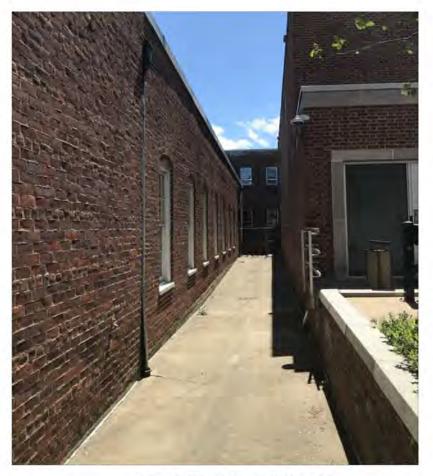

EXAMPLE OF FENCE W/ PANIC BAR AS APPROVED BY FIRE MARSHAL'S OFFICE

NEW GATE INSTALLATION AREA