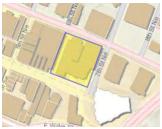

#### **Certificate of Appropriateness**

BAR 21-06-01

605 East Market Street (City Hall), TMP 530080000

Downtown ADC District Owner: City of Charlottesville

Applicant: RJ Narkie/City of Charlottesville

Project: Install security gate at alley between City Hall and the General District Court

#### **Certificate of Appropriateness Application**

BAR 21-06-01

605 East Main Street and 606 East Market Street (City Hall), TMP 530080000

Downtown ADC District Owner: City of Charlottesville

Applicant: RJ Narkie/City of Charlottesville

#### **Application**

• Submittal: City of Charlottesville Dept. of Public Works drawings *GDC/Michie Annex Security Gate*, dated May 7, 2021: Sheets A01 and A02.

Request for CoA to install an 8-ft tall, metal security fence/gate in the small alley facing Market Street between City Hall and the General District Court (GDC).