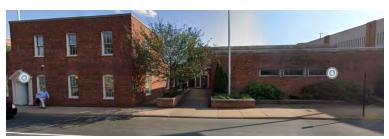

#### **Background**

Year Built: c1967

District: Downtown ADC District

Status: Contributing

City Hall and the General District Court, both designed by Stainback & Scribner (c. 1967).

#### **Application**

• Submittal: City of Charlottesville Dept. of Public Works drawings *GDC/Michie Annex Security Gate*, dated May 7, 2021: Sheets A01 and A02.

Request for CoA to install an 8-ft tall, metal security fence/gate in the small alley facing Market Street between City Hall and the General District Court (GDC).

#### **Recommendations and Discussion**

Staff recommends approval. The security fence/gate is necessary for the Charlottesville General Court. While the height exceeds the recommend 6'-0" and the design is contemporary, the 7'-6" wide gate/fence will be approximately 50' from the curb and approximately 42' from the building façade. Furthermore, the BAR informally reviewed the preliminary designs and expressed a preference for this design over the others presented.