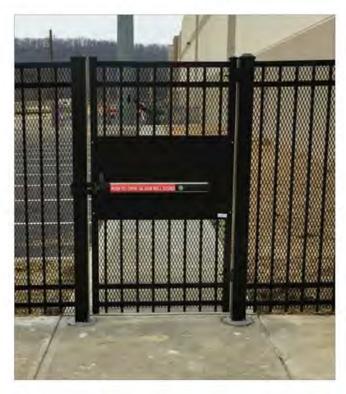

EXAMPLE OF FENCE W/ PANIC BAR AS APPROVED BY FIRE MARSHAL'S OFFICE

NEW GATE INSTALLATION AREA