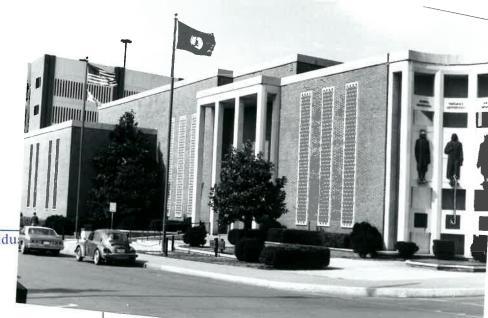

## **VIRGINIA** HISTORIC LANDMARKS COMMISSION

File no. 104-72 B Negative no(s).

**SURVEY FORM** 

Common name C/TV

County/Town/City ALBEMARLE / CNARLOTTESVILLE

Street address or route number 77% + E. MAIN STREE

BRICK (FLEMISH BOND); 28 STORY; FLAT ROOF; 11 BAY. CONTEMPORARY 1966-1970. NORTH EAST IS RECESSED AND FACED WITH OURED CONCRETE JEFFERSON AND MONROE. ENTRANCE IN CENTRAL BAY. VERTICAL PERFORATED CONCRETE SCREEN RISES HEIGHT BUILDING. 4 BAY EXTENSION TO WEST PROTRUDES 15 FEET FROM MAIN FACADE.