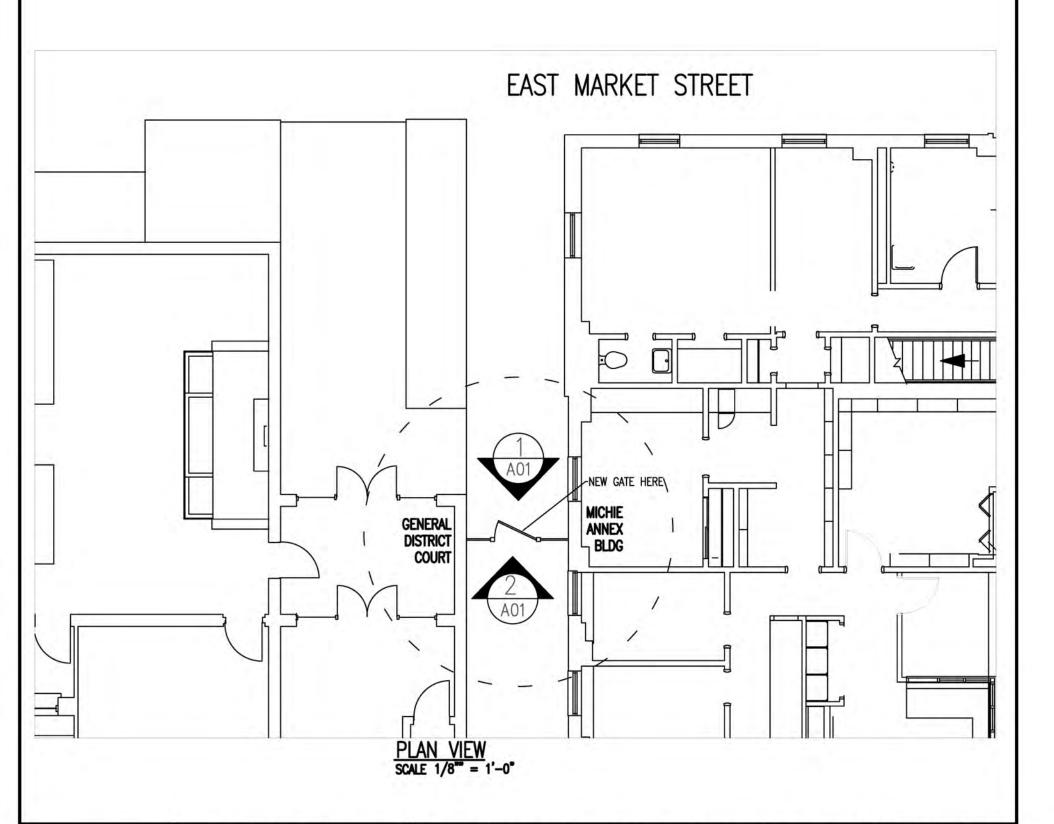

# THE CITY OF CHARLOTTESVILLE

Department of Public Works Facilities Development 305 4th Street, N.W. Charlottesville, VA 22903 Project:GDC/MICHIE ANNEX SECURITY GATE

Drawing: PLAN

Revision:

DRAFT

Date: 5/7/2021

Page:

A0 ′