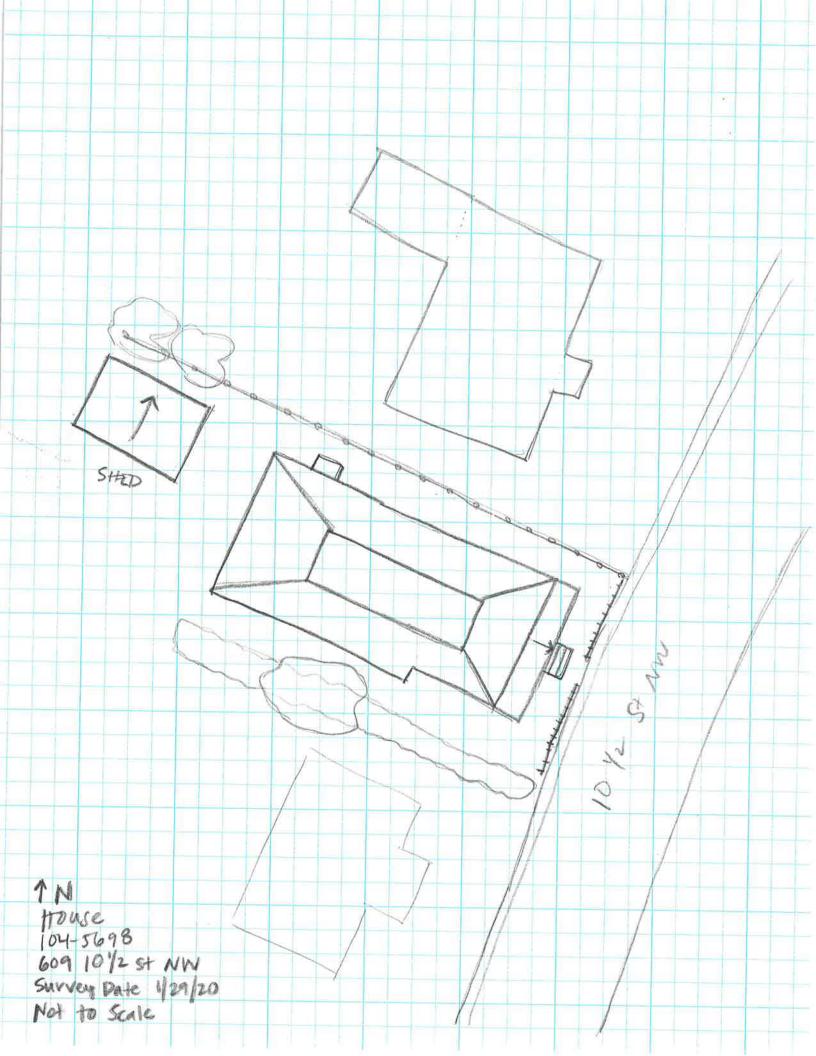

| Additional Property Inform                                                                                                                                                    | mation                                                                                                                                                                                                                                                                                                                                                                                                                                                                                                                                                                                                                                                                        |
|-------------------------------------------------------------------------------------------------------------------------------------------------------------------------------|-------------------------------------------------------------------------------------------------------------------------------------------------------------------------------------------------------------------------------------------------------------------------------------------------------------------------------------------------------------------------------------------------------------------------------------------------------------------------------------------------------------------------------------------------------------------------------------------------------------------------------------------------------------------------------|
| Architecture Setting:                                                                                                                                                         | Urban                                                                                                                                                                                                                                                                                                                                                                                                                                                                                                                                                                                                                                                                         |
| Acreage:                                                                                                                                                                      | No Data                                                                                                                                                                                                                                                                                                                                                                                                                                                                                                                                                                                                                                                                       |
| Site Description:                                                                                                                                                             |                                                                                                                                                                                                                                                                                                                                                                                                                                                                                                                                                                                                                                                                               |
| fence, with a white picket fence                                                                                                                                              | nouse is located on the west side of 10th 1/2 Street NW. The property is surrounded by a chain link<br>e along the roadside edge of the property and box hedges along the southwest edge of the property.<br>es of the property, and the land slopes gently down to the southwest. This property consists of a house                                                                                                                                                                                                                                                                                                                                                          |
| Surveyor Assessment:                                                                                                                                                          |                                                                                                                                                                                                                                                                                                                                                                                                                                                                                                                                                                                                                                                                               |
| Charlottesville Property Record<br>This was initially a smaller one<br>the original core of the building<br>in the 1929 Sanborn Map (Sanl<br>is present without its accessory | as built in 1920 on Lot 1 of the John West Lots, purchased by John West in according to City of<br>ds (City of Charlottesville GIS Viewer 2020). This lot was first owned by Norman Dennis (ACHS n.d.).<br>-story dwelling with a different rear wing and a different outbuilding on the 1920 Sanborn Map. This is<br>g, since it has the same open front porch and central footprint of the existing house and the one present<br>born Map Company 1920; Sanborn Map Company 1929). On the 1929 Sanborn Map, the same dwelling<br>viulding. There is also a small partial-width wing on the rear of the building that was expanded after<br>1929; Sanborn Map Company 1950). |
| compromised through changes                                                                                                                                                   | tegrity of location and setting. The integrity of design, materials, and workmanship has been minorly over time, including the expansion of the partial-width rear wing post-1950. The property retains and association. Overall, this property retains good integrity.                                                                                                                                                                                                                                                                                                                                                                                                       |
| is located in the potential 10th<br>study is recommended to detern<br>areas of Ethnic Heritage, Comr                                                                          | as not individually eligible for listing in the NRHP due to a lack of historical significance. However, it<br>& Page Historic District, which is recommended as potentially eligible for listing in the NRHP. Further<br>mine if the 10th & Page Historic District is eligible for listing in the NRHP under Criterion A in the<br>munity Planning and Development, and Social History, and under Criterion C in the area of<br>ludes one contributing primary resource and one non-contributing secondary resource.                                                                                                                                                          |
| Surveyor Recommendation:                                                                                                                                                      | Recommended Not Eligible                                                                                                                                                                                                                                                                                                                                                                                                                                                                                                                                                                                                                                                      |
| Ownership                                                                                                                                                                     |                                                                                                                                                                                                                                                                                                                                                                                                                                                                                                                                                                                                                                                                               |
| <b>Ownership Category</b><br>Private                                                                                                                                          | <b>Ownership Entity</b><br>No Data                                                                                                                                                                                                                                                                                                                                                                                                                                                                                                                                                                                                                                            |

### **Architectural Description:**

January 2020: This one-story house rests on a stuccoed foundation, is clad in stucco, and has a gable-on-hip roof clad in asphalt shingles. The southwest (front) façade features a full-length, one-story, open porch with a shed roof. The porch roof is supported by turned wood columns with decorative fanned brackets at the top. The porch has wood railings and is accessed by brick stairs. The main entrance is located in the center of this facade. There is a hipped-roof, one-story, full-width wing to the northwest of the house. This wing includes a secondary entrance on the southwest elevation, as well as an exterior concrete block chimney near the northernmost end of this wing. Visible fenestration includes six-oversix, double-hung, wood windows with metal storm windows; a single-leaf wood door with six-lights; and a single-leaf wood door with a metal storm.

#### **Architectural Description:**

January 2020: There is a shed to the northwest of the house. This shed is constructed of concrete block and has a shed roof. Visible fenestration includes double-hung six-light wood windows; and a single-leaf wood door.