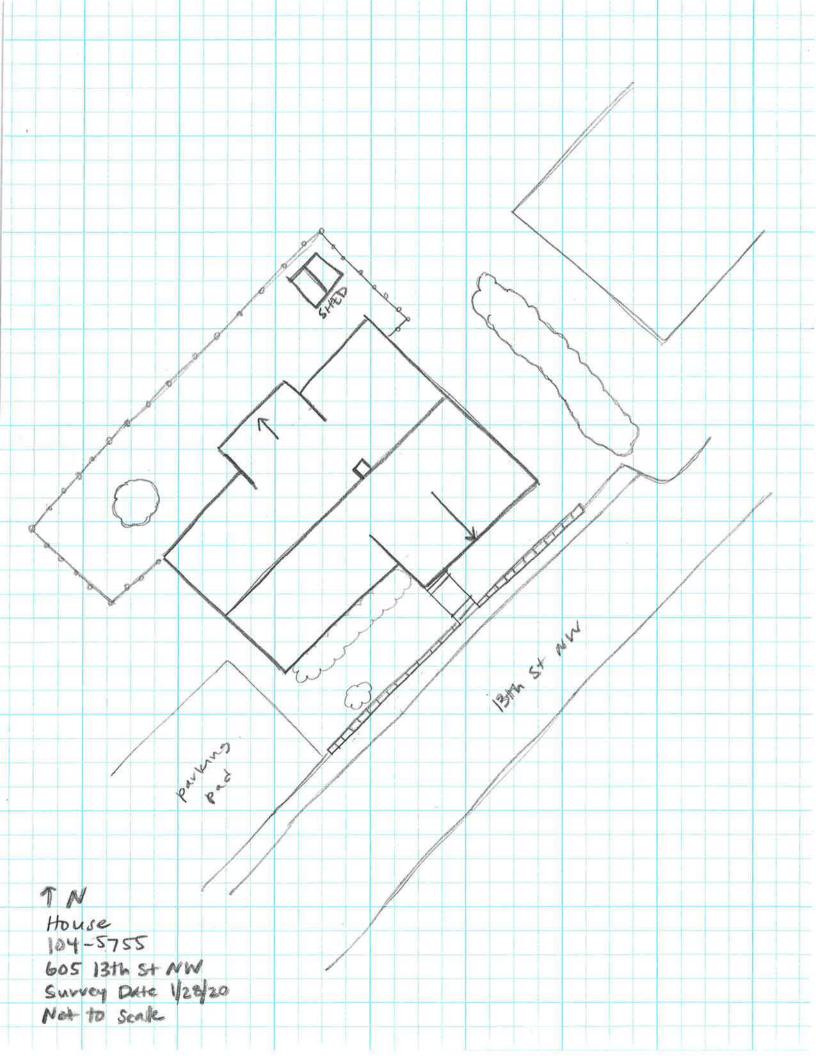

| Additional Property Informa                                                                                  | tion                                                                                                                                                                                                                                                                                                                                                                                                                                                                                                   |
|--------------------------------------------------------------------------------------------------------------|--------------------------------------------------------------------------------------------------------------------------------------------------------------------------------------------------------------------------------------------------------------------------------------------------------------------------------------------------------------------------------------------------------------------------------------------------------------------------------------------------------|
| Architecture Setting:                                                                                        | Urban                                                                                                                                                                                                                                                                                                                                                                                                                                                                                                  |
| Acreage:                                                                                                     | No Data                                                                                                                                                                                                                                                                                                                                                                                                                                                                                                |
| Site Description:                                                                                            |                                                                                                                                                                                                                                                                                                                                                                                                                                                                                                        |
| sidewalk at the front of the house.<br>is located at the south corner of the                                 | ated on the west side of 13th Street NW. A concrete block retaining walls is located along the Small box hedges are located at the front of the house and along the north side. A paved parking pad e yard. The rear yard is enclosed with a chain link fence. There is a shed to the southwest of the barcel but appears to be associated with this house. This property consists of a house and a shed.                                                                                              |
| Surveyor Assessment:                                                                                         |                                                                                                                                                                                                                                                                                                                                                                                                                                                                                                        |
| Viewer 2020). The long rectangula<br>NETR 2002). The prefabricated sh                                        | narlottesville City Property Records, this house was constructed in 1957 (City of Charlottesville GIS<br>ar house does not appear to have had any significant changes since it was constructed (NETR 1968;<br>red in the rear yard appears to have been extant by 2002 (NETR 2002). In 1959, this house was<br>Il Directory Co. 1959). The property has been owned by Ida Lewis since 1994, likely a relative (City<br>0).                                                                             |
| This property retains good integrit retains good integrity.                                                  | y of location, setting, feeling, association, design, materials, and workmanship. Overall, this property                                                                                                                                                                                                                                                                                                                                                                                               |
| is located in the potential 10th & F<br>study is recommended to determin<br>areas of Ethnic Heritage, Commun | not individually eligible for listing in the NRHP due to a lack of historical significance. However, it<br>age Historic District, which is recommended as potentially eligible for listing in the NRHP. Further<br>e if the 10th & Page Historic District is eligible for listing in the NRHP under Criterion A in the<br>hity Planning and Development, and Social History, and under Criterion C in the area of<br>es one contributing primary resource and one non-contributing secondary resource. |
| Surveyor Recommendation:                                                                                     | Recommended Not Eligible                                                                                                                                                                                                                                                                                                                                                                                                                                                                               |
| Ownership                                                                                                    |                                                                                                                                                                                                                                                                                                                                                                                                                                                                                                        |
| <b>Ownership Category</b><br>Private                                                                         | Ownership Entity<br>No Data                                                                                                                                                                                                                                                                                                                                                                                                                                                                            |

#### Architectural Description:

January 2020: This one-story house rests on a concrete block foundation, is clad in vinyl siding, and has a side gable roof that is covered in asphalt shingles. There is an interior concrete block chimney on the ridgeline. There is a one-story, partial-width, open-air porch on the north half of the southeast-facing façade. This porch rests on a concrete block foundation, has a shed roof that is covered in asphalt shingles, and is supported by metal filigree columns with metal railings. A one-story, open-air porch with a shed roof is located on the rear elevation. All of the windows have fixed shutters. Visible fenestration includes a single-leaf wood door with metal storm door; a three-light vinyl picture window with sliding side lights; and one-over-one, double-hung, vinyl windows.

### Secondary Resource #1

| <b>Resource Category:</b>                      | Domestic                                                                                                          |
|------------------------------------------------|-------------------------------------------------------------------------------------------------------------------|
| Resource Type:                                 | Shed                                                                                                              |
| NR Resource Type:                              | Building                                                                                                          |
| Date of Construction:                          | ca 2002                                                                                                           |
| Date Source:                                   | Map                                                                                                               |
| Historic Time Period:                          | Post Cold War (1992 - Present)                                                                                    |
| Historic Context(s):                           | Domestic                                                                                                          |
| Other ID Number:                               | No Data                                                                                                           |
| Architectural Style:                           | No discernible style                                                                                              |
| Form:                                          | No Data                                                                                                           |
| Number of Stories:                             | 1.0                                                                                                               |
| Condition:                                     | Good                                                                                                              |
| Threats to Resource:                           | None Known                                                                                                        |
| Architectural Description:                     |                                                                                                                   |
| January 2020: There is a plasti plastic doors. | c prefabricated, gable roof shed located to the northwest of the house. Visible fenestration includes double leaf |