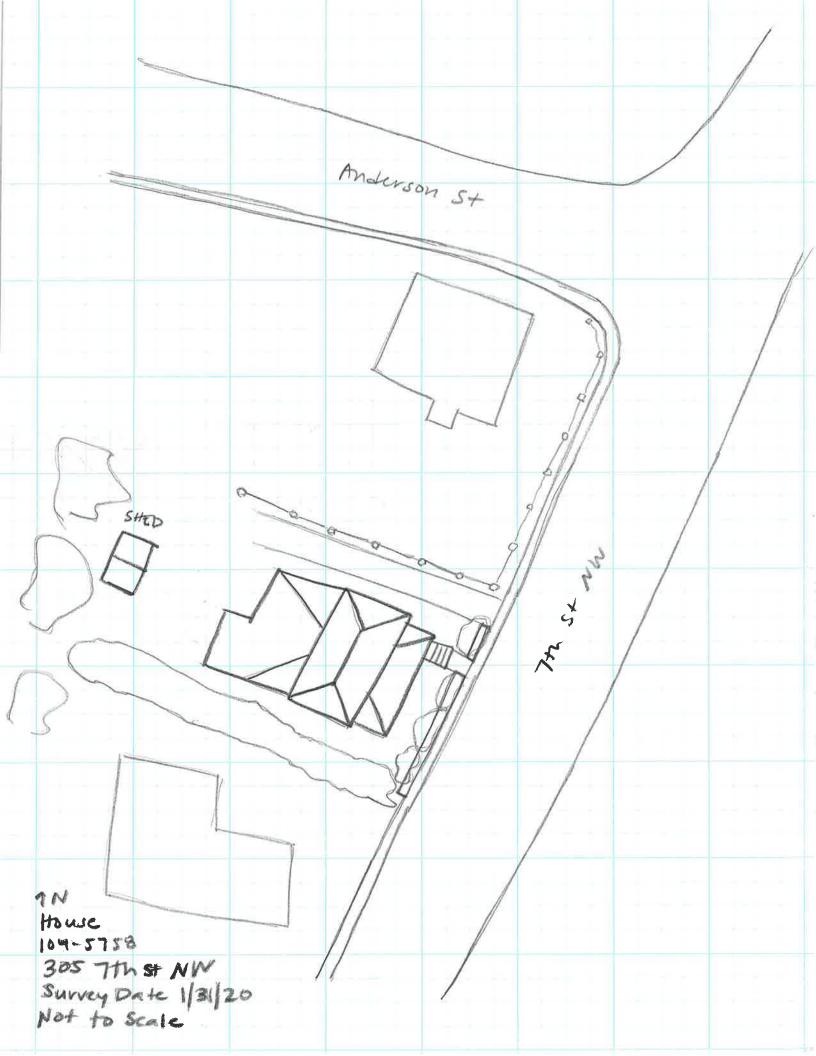

| <b>Additional Property Inform</b>                                                                          | ation                                                                                                                                                                                                                                                                                                                                                                                                                                                                                                         |
|------------------------------------------------------------------------------------------------------------|---------------------------------------------------------------------------------------------------------------------------------------------------------------------------------------------------------------------------------------------------------------------------------------------------------------------------------------------------------------------------------------------------------------------------------------------------------------------------------------------------------------|
| Architecture Setting:                                                                                      | Urban                                                                                                                                                                                                                                                                                                                                                                                                                                                                                                         |
| Acreage:                                                                                                   | No Data                                                                                                                                                                                                                                                                                                                                                                                                                                                                                                       |
| Site Description:                                                                                          |                                                                                                                                                                                                                                                                                                                                                                                                                                                                                                               |
| fieldstone wall along the southea                                                                          | use is located on the west side of 7th Street NW, between Page and Anderson Streets. There is a low,<br>st and southwest property lines, and a gravel driveway along the northeast property line. The wall is<br>extend around the rear property line of the lot. There is a shed to the southwest west of the house. This<br>a shed.                                                                                                                                                                         |
| Surveyor Assessment:                                                                                       |                                                                                                                                                                                                                                                                                                                                                                                                                                                                                                               |
| Viewer 2020). This is supported<br>similar footprint to today (Sanbo<br>was built on the rear elevation so | rlottesville City Property Records, this house was constructed in 1925 (City of Charlottesville GIS<br>by the Sanborn Maps, since the house first appears on the 1929 and 1950 Sanborn Maps with a<br>rn Map Company 1929; Sanborn Map Company 1950). A one-story, full-width, shed roof addition<br>metime between 1950 and 1963 (Sanborn Map Company 1950; NETR 1963). The shed to the<br>tructed in the early 2000s, according to aerial photographs, though it is not visible from the street<br>S 2017). |
|                                                                                                            | tegrity of location and setting. The integrity of design, materials, and workmanship has been slightly<br>ndows and replacement cladding. This property retains excellent integrity of feeling and association.<br>of integrity.                                                                                                                                                                                                                                                                              |
| is located in the potential 10th &<br>study is recommended to determ<br>areas of Ethnic Heritage, Commu    | s not individually eligible for listing in the NRHP due to a lack of historical significance. However, it<br>Page Historic District, which is recommended as potentially eligible for listing in the NRHP. Further<br>ine if the 10th & Page Historic District is eligible for listing in the NRHP under Criterion A in the<br>unity Planning and Development, and Social History, and under Criterion C in the area of<br>des one contributing primary resource and one non-contributing secondary resource. |
| Surveyor Recommendation:                                                                                   | Recommended Not Eligible                                                                                                                                                                                                                                                                                                                                                                                                                                                                                      |
| Ownership                                                                                                  |                                                                                                                                                                                                                                                                                                                                                                                                                                                                                                               |
| <b>Ownership Category</b><br>Private                                                                       | Ownership Entity<br>No Data                                                                                                                                                                                                                                                                                                                                                                                                                                                                                   |

### Secondary Resource #1

| <b>Resource Category:</b>  | Domestic                                                                                                           |
|----------------------------|--------------------------------------------------------------------------------------------------------------------|
| Resource Type:             | Shed                                                                                                               |
| NR Resource Type:          | Building                                                                                                           |
| Date of Construction:      | ca 2000                                                                                                            |
| Date Source:               | Map                                                                                                                |
| Historic Time Period:      | Post Cold War (1992 - Present)                                                                                     |
| Historic Context(s):       | Domestic                                                                                                           |
| Other ID Number:           | No Data                                                                                                            |
| Architectural Style:       | No discernible style                                                                                               |
| Form:                      | No Data                                                                                                            |
| Number of Stories:         | 1.0                                                                                                                |
| Condition:                 | Good                                                                                                               |
| Threats to Resource:       | None Known                                                                                                         |
| Architectural Description: |                                                                                                                    |
|                            | d to the southwest of the house that is minimally visible from the street. This shed is one story tall, is clad in |