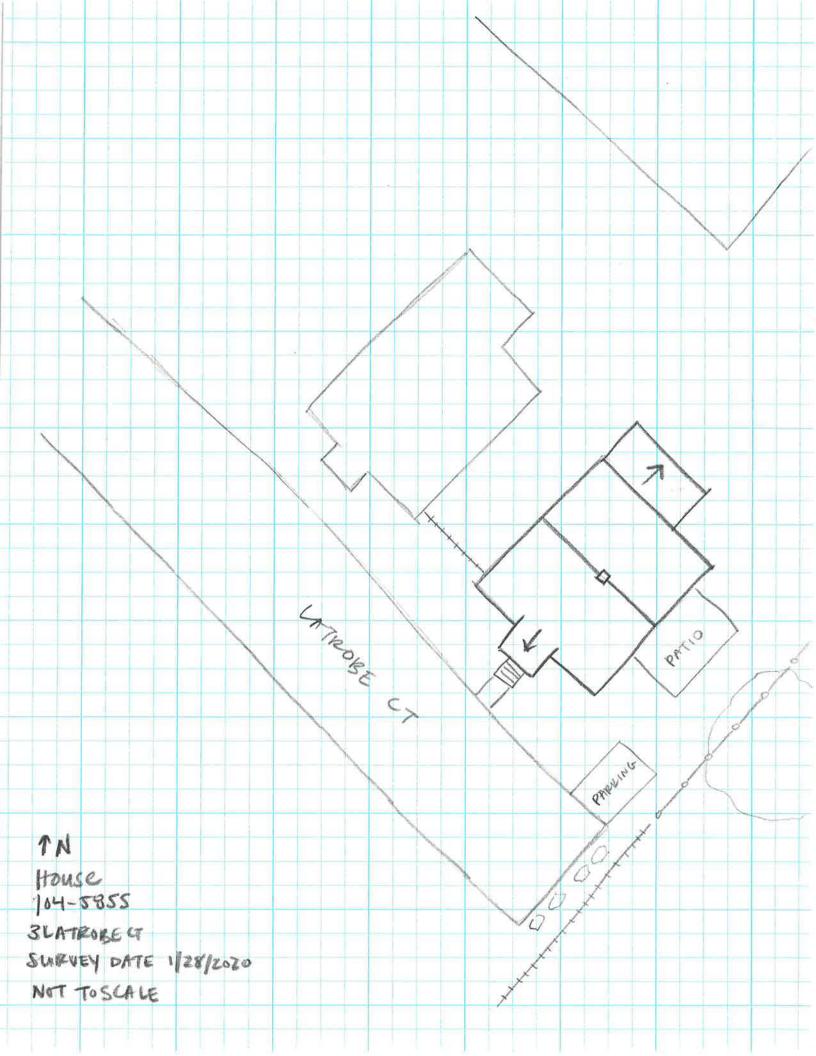

| Additional Property Inform                                                                               | ation                                                                                                                                                                                                                                                                                                                                                                                                                                                          |
|----------------------------------------------------------------------------------------------------------|----------------------------------------------------------------------------------------------------------------------------------------------------------------------------------------------------------------------------------------------------------------------------------------------------------------------------------------------------------------------------------------------------------------------------------------------------------------|
| Additional Troperty Inform                                                                               |                                                                                                                                                                                                                                                                                                                                                                                                                                                                |
| Architecture Setting:                                                                                    | Urban                                                                                                                                                                                                                                                                                                                                                                                                                                                          |
| Acreage:                                                                                                 | No Data                                                                                                                                                                                                                                                                                                                                                                                                                                                        |
| Site Description:                                                                                        |                                                                                                                                                                                                                                                                                                                                                                                                                                                                |
| corner of Latrobe Court and 12th                                                                         | ise sits on the north side of Latrobe Court, formerly known as Martin Court and Garden Court, at the Street NW (Sanborn Map Company 1950). There is a large tree in the southwest corner of the lot, e southeast of the property as well. This property consists of a house.                                                                                                                                                                                   |
| Surveyor Assessment:                                                                                     |                                                                                                                                                                                                                                                                                                                                                                                                                                                                |
| 2020). This is supported by the S (Sanborn Map Company 1929; S                                           | lottesville City Property Records, this house was built in 1940 (City of Charlottesville GIS Viewer<br>anborn Maps, since the house does not appear on the 1929 map, but it does appear on the 1950 map<br>anborn Map Company 1950). An apartment building was constructed to the rear of this property<br>1 Map Company 1950; NETR 1963).                                                                                                                     |
|                                                                                                          | ity of location and setting. The integrity of design, materials, and workmanship by replacement<br>rear porch. This property retains excellent integrity of feeling and association. Overall, this property                                                                                                                                                                                                                                                    |
| is located in the potential 10th &<br>study is recommended to determi<br>areas of Ethnic Heritage, Commu | not individually eligible for listing in the NRHP due to a lack of historical significance. However, it<br>Page Historic District, which is recommended as potentially eligible for listing in the NRHP. Further<br>ne if the 10th & Page Historic District is eligible for listing in the NRHP under Criterion A in the<br>unity Planning and Development, and Social History, and under Criterion C in the area of<br>des one contributing primary resource. |
| Surveyor Recommendation:                                                                                 | Recommended Not Eligible                                                                                                                                                                                                                                                                                                                                                                                                                                       |
| Ownership                                                                                                |                                                                                                                                                                                                                                                                                                                                                                                                                                                                |
| <b>Ownership Category</b><br>Private                                                                     | Ownership Entity<br>No Data                                                                                                                                                                                                                                                                                                                                                                                                                                    |

# **Primary Resource Information**

| <b>Resource Category:</b> | Domestic                                  |
|---------------------------|-------------------------------------------|
| Resource Type:            | Single Dwelling                           |
| NR Resource Type:         | Building                                  |
| Date of Construction:     | 1940                                      |
| Date Source:              | Local Records                             |
| Historic Time Period:     | World War I to World War II (1917 - 1945) |
| Historic Context(s):      | Domestic                                  |
| Other ID Number:          | No Data                                   |
| Architectural Style:      | Vernacular                                |
| Form:                     | Square                                    |
| Number of Stories:        | 1.0                                       |

| Condition:                                                                                                                                                     | Fair                                                                                                                              |                                                                                                                                                     |                                                                                                                                                                                                                                                                                                                                                                                                         |  |
|----------------------------------------------------------------------------------------------------------------------------------------------------------------|-----------------------------------------------------------------------------------------------------------------------------------|-----------------------------------------------------------------------------------------------------------------------------------------------------|---------------------------------------------------------------------------------------------------------------------------------------------------------------------------------------------------------------------------------------------------------------------------------------------------------------------------------------------------------------------------------------------------------|--|
| Threats to Resource:                                                                                                                                           | None Known                                                                                                                        |                                                                                                                                                     |                                                                                                                                                                                                                                                                                                                                                                                                         |  |
| Architectural Description:                                                                                                                                     |                                                                                                                                   |                                                                                                                                                     |                                                                                                                                                                                                                                                                                                                                                                                                         |  |
| in standing seam metal. Ther<br>width, open porch with turne<br>shed roof extension of the ov<br>one-story wing with a shed r<br>enclosed and is clad in vinyl | e is a stuccoed interior chimn<br>ad wood columns and wood ra<br>rerall house roof. The main en<br>oof extension of the house. On | ey in the center of the rid<br>ilings. It is accessed by co<br>trance is in the middle of<br>iginally, there was an ope<br>xed wood shutters. Visib | clad in parged concrete, and has a side-gabled roof covered<br>geline. The southwest (front) facing façade features a partial-<br>oncrete steps with wood railings. The roof of this porch is a<br>this façade. The northeast (rear) facing elevation features a<br>on porch on the southeast side of the wing. It has since been<br>e fenestration includes a single-leaf wood door with nine<br>lows. |  |
|                                                                                                                                                                |                                                                                                                                   |                                                                                                                                                     |                                                                                                                                                                                                                                                                                                                                                                                                         |  |
| Component                                                                                                                                                      | Component Type                                                                                                                    | Material                                                                                                                                            | Material Treatment                                                                                                                                                                                                                                                                                                                                                                                      |  |
| Component<br>Chimneys<br>Foundation                                                                                                                            | <b>Component Type</b><br>Interior Central<br>Solid/Continuous                                                                     | <b>Material</b><br>Unknown<br>Concrete                                                                                                              | Material Treatment<br>Stuccoed/Parged<br>Uncoursed                                                                                                                                                                                                                                                                                                                                                      |  |
| Chimneys                                                                                                                                                       | Interior Central                                                                                                                  | Unknown                                                                                                                                             | Stuccoed/Parged                                                                                                                                                                                                                                                                                                                                                                                         |  |
| Chimneys<br>Foundation<br>Porch<br>Structural System and                                                                                                       | Interior Central Solid/Continuous                                                                                                 | Unknown<br>Concrete                                                                                                                                 | Stuccoed/Parged<br>Uncoursed                                                                                                                                                                                                                                                                                                                                                                            |  |
| Chimneys<br>Foundation<br>Porch<br>Structural System and<br>Exterior Treatment                                                                                 | Interior Central<br>Solid/Continuous<br>1-Story Partial Width<br>Masonry                                                          | Unknown<br>Concrete<br>Wood<br>Concrete                                                                                                             | Stuccoed/Parged<br>Uncoursed<br>Turned<br>Parged                                                                                                                                                                                                                                                                                                                                                        |  |
| Chimneys<br>Foundation<br>Porch<br>Structural System and                                                                                                       | Interior Central<br>Solid/Continuous<br>1-Story Partial Width                                                                     | Unknown<br>Concrete<br>Wood                                                                                                                         | Stuccoed/Parged<br>Uncoursed<br>Turned                                                                                                                                                                                                                                                                                                                                                                  |  |