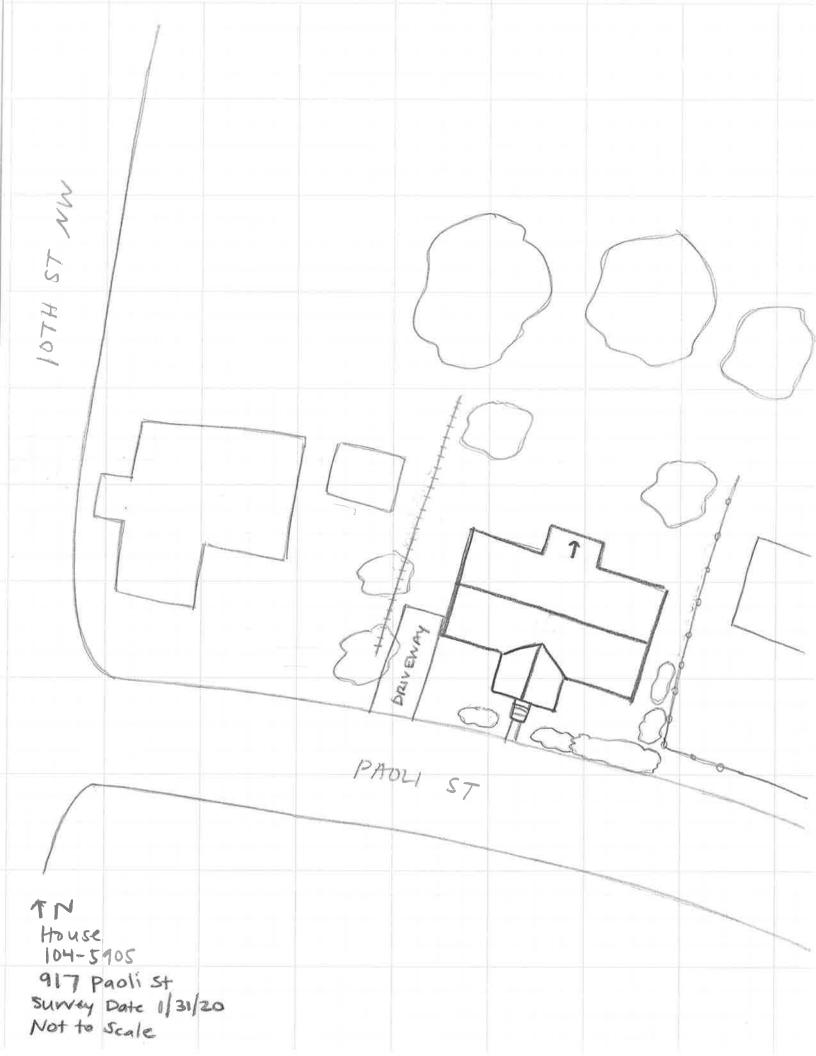

| Additional Property Inform                                                                             | nation                                                                                                                                                                                                                                                                                                                                                                                                                                                             |
|--------------------------------------------------------------------------------------------------------|--------------------------------------------------------------------------------------------------------------------------------------------------------------------------------------------------------------------------------------------------------------------------------------------------------------------------------------------------------------------------------------------------------------------------------------------------------------------|
| Architecture Setting:                                                                                  | Urban                                                                                                                                                                                                                                                                                                                                                                                                                                                              |
| Acreage:                                                                                               | No Data                                                                                                                                                                                                                                                                                                                                                                                                                                                            |
| Site Description:                                                                                      |                                                                                                                                                                                                                                                                                                                                                                                                                                                                    |
|                                                                                                        | use is located on the north side of Paoli Street. There are box hedges along the front (southwest)<br>as trees throughout the back and sides of the property. There is also a gravel driveway to the west of<br>s of a house.                                                                                                                                                                                                                                      |
| Surveyor Assessment:                                                                                   |                                                                                                                                                                                                                                                                                                                                                                                                                                                                    |
| Viewer 2020). This is supported                                                                        | Charlottesville City Property Records, this house was constructed in 1950 (City of Charlottesville GIS by the fact that the property does not appear on the 1950 Sanborn Map, but is in a 1963 aerial pany 1950; NETR 1963). The property does not seem to have undergone any significant changes, (USGS 1994; USGS 2017).                                                                                                                                         |
|                                                                                                        | ntegrity of location and setting. The integrity of design, materials, and workmanship have been mildly indows. This property retains excellent integrity of feeling and association. Overall, this property                                                                                                                                                                                                                                                        |
| is located in the potential 10th &<br>study is recommended to determ<br>areas of Ethnic Heritage, Comm | s not individually eligible for listing in the NRHP due to a lack of historical significance. However, it<br>Page Historic District, which is recommended as potentially eligible for listing in the NRHP. Further<br>ine if the 10th & Page Historic District is eligible for listing in the NRHP under Criterion A in the<br>unity Planning and Development, and Social History, and under Criterion C in the area of<br>ides one contributing primary resource. |
| Surveyor Recommendation:                                                                               | Recommended Not Eligible                                                                                                                                                                                                                                                                                                                                                                                                                                           |
| Ownership                                                                                              |                                                                                                                                                                                                                                                                                                                                                                                                                                                                    |
| <b>Ownership Category</b><br>Private                                                                   | Ownership Entity<br>No Data                                                                                                                                                                                                                                                                                                                                                                                                                                        |