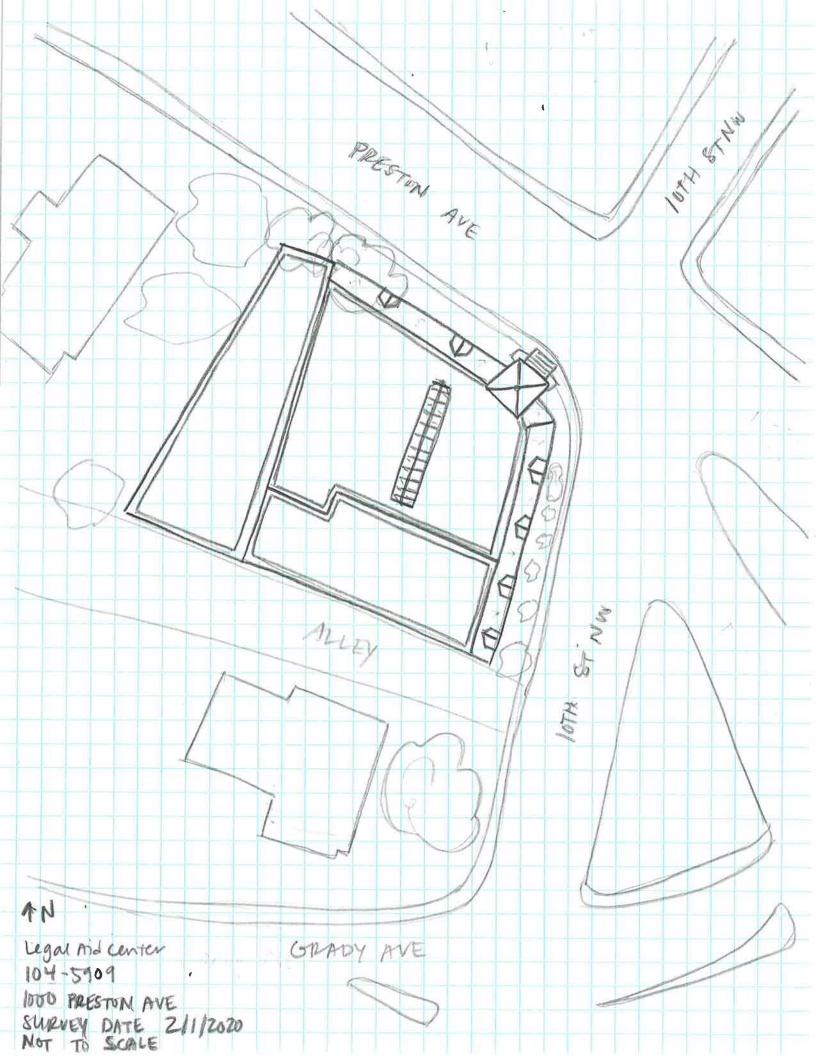

1983: The Southern Bakery Building consists of a 2-storey central entrance tower, facing the corner of Tenth Street and Preston Avenue, flanke d by 1-storey side wings which bend at a 45° angle to follow the two streets. Behind this single-pile Colonial Revival facade, a strictly utilitarian flat-roofed, I & 2-storey building fills in the square. The building is set on a low foundation with a band of vertical brick forming the water table. Wall construction ls of brick laid in Flemish bond. The entrance tower has a medium-pitched hip roof, covered with slate, with projecting eaves and an entablature with modillions and an unusually deep frieze. There are fluted corner pilasters. The double entrance doors and transom are replacements; the original arrangement was probably a single door with side-lights . Pilasters with inset panels support a cornice on consoles above the entrance. There is a large wheel window at the second level of the facade. The side wings are pilastered and have steep gable roofs, covered with slate, with close verges and an entablature with modillions that cover the shallow frieze. Windows have jack arches, brick sills, and louvered shutters. The 6-over-6 light double sashes have been replaced with 12-light fixed sashes. The wings are six bays long, with the 45° turn occurring between the first and second bays. Both of these bays are narrower than the others. The first bay has a small 8-light window without shutters. The -second bay has a single window, while each of the other bays has two separate windows . There is a garage door in the last bay on the eastern elevation. There is a dormer above each of these wider bays. Its walls are covered with weatherboarding and its facade originals were double-sash or casement.

#### **Exterior Components**

| <b>Component</b>                        | <b>Component Type</b> | <b>Material</b>   | <b>Material Treatment</b> |
|-----------------------------------------|-----------------------|-------------------|---------------------------|
| Foundation                              | Slab                  | Brick             | Coursed                   |
| Structural System and                   | Masonry               | Brick             | English Bond              |
| Exterior Treatment<br>Dormer<br>Windows | Gable<br>Fixed        | Aluminum<br>Vinyl | No Data<br>No Data        |