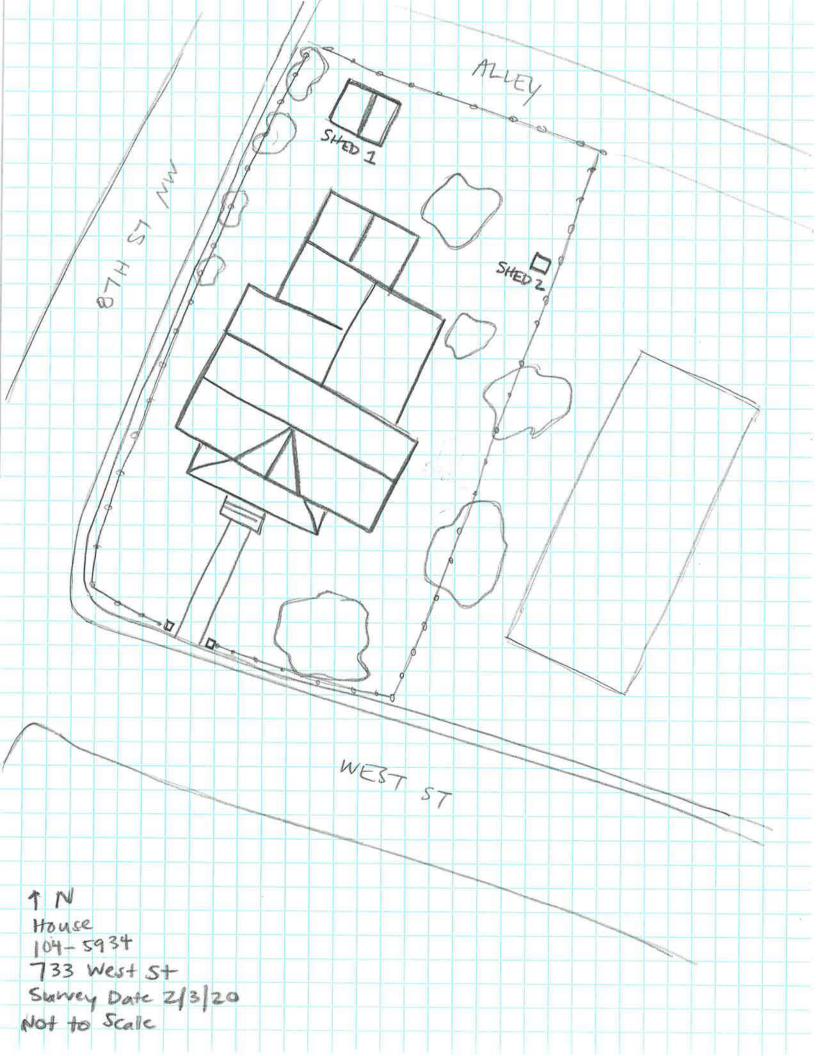

| <b>Additional Property In</b>                                                                                                                                                                                                                                                                                                                                                                                                                                                                                                                                                                                                                                                                                                                                                                                                                                                          | formation                                                                                                                                                                                                                                                                                                                                                                                                                                                                                                                                                                                                                                                                                                                                                                                                                        |  |  |
|----------------------------------------------------------------------------------------------------------------------------------------------------------------------------------------------------------------------------------------------------------------------------------------------------------------------------------------------------------------------------------------------------------------------------------------------------------------------------------------------------------------------------------------------------------------------------------------------------------------------------------------------------------------------------------------------------------------------------------------------------------------------------------------------------------------------------------------------------------------------------------------|----------------------------------------------------------------------------------------------------------------------------------------------------------------------------------------------------------------------------------------------------------------------------------------------------------------------------------------------------------------------------------------------------------------------------------------------------------------------------------------------------------------------------------------------------------------------------------------------------------------------------------------------------------------------------------------------------------------------------------------------------------------------------------------------------------------------------------|--|--|
| Architecture Setting:                                                                                                                                                                                                                                                                                                                                                                                                                                                                                                                                                                                                                                                                                                                                                                                                                                                                  | Urban                                                                                                                                                                                                                                                                                                                                                                                                                                                                                                                                                                                                                                                                                                                                                                                                                            |  |  |
| Acreage:                                                                                                                                                                                                                                                                                                                                                                                                                                                                                                                                                                                                                                                                                                                                                                                                                                                                               | No Data                                                                                                                                                                                                                                                                                                                                                                                                                                                                                                                                                                                                                                                                                                                                                                                                                          |  |  |
| Site Description:                                                                                                                                                                                                                                                                                                                                                                                                                                                                                                                                                                                                                                                                                                                                                                                                                                                                      |                                                                                                                                                                                                                                                                                                                                                                                                                                                                                                                                                                                                                                                                                                                                                                                                                                  |  |  |
| January 2020: This two-story house is located on the north side of West Street on the east corner of 8th Street NW and West Street.<br>There is a chain link fence surrounding the house with two concrete block piers at the main entrance on the southwest side of the<br>property. There is also a large tree with a dilapidated wood tree house on the southeast corner of the property, and a large tree in the<br>northwest corner. This property consists of a house and two sheds.                                                                                                                                                                                                                                                                                                                                                                                             |                                                                                                                                                                                                                                                                                                                                                                                                                                                                                                                                                                                                                                                                                                                                                                                                                                  |  |  |
| Surveyor Assessment:                                                                                                                                                                                                                                                                                                                                                                                                                                                                                                                                                                                                                                                                                                                                                                                                                                                                   |                                                                                                                                                                                                                                                                                                                                                                                                                                                                                                                                                                                                                                                                                                                                                                                                                                  |  |  |
| Viewer). This is supported<br>(Sanborn Map Company 1<br>these maps there is also a r<br>1963). The rear wing addit<br>of the Coca-Cola Bottling<br>building was residential (S                                                                                                                                                                                                                                                                                                                                                                                                                                                                                                                                                                                                                                                                                                         | to City of Charlottesville Property Records, this house was built in 1870 (City of Charlottesville GIS<br>I by Sanborn Maps, since the house appears unchanged from the 1913 to 1950 maps as 832 West Street<br>913; Sanborn Map Company 1920; Sanborn Map Company 1929; Sanborn Map Company 1950). In each of<br>row of sheds at the rear (southeast) of the property, which were demolished between 1950 and 1963 (NETR<br>tion was built c. 2003, according to aerial photographs (USGS 2000; USGS 2005). Up until the construction<br>Works (104-5174) in 1939 to the north of the property off of Preston Avenue, the area to the northeast of this<br>Sanborn Map Company 1929; Sanborn Map Company 1950). After the construction of the bottling works,<br>tial manufacturing, as it is today (Sanborn Map Company 1950). |  |  |
| to the rear of this building.                                                                                                                                                                                                                                                                                                                                                                                                                                                                                                                                                                                                                                                                                                                                                                                                                                                          | integrity of location and setting. The setting has been slightly affected by the development of manufacturing<br>The integrity of design, materials, and workmanship for this house have been affected by replacement<br>dding, and the rear addition. This property retains excellent integrity of feeling and association. Overall, this<br>grity.                                                                                                                                                                                                                                                                                                                                                                                                                                                                             |  |  |
| This property is recommended potentially individually eligible for listing in the NRHP under Criterion A as the oldest extant property<br>in the neighborhood. Further research is recommended to determine this property's owner and occupant history and if this was one of<br>the first properties built in the neighborhood. Additionally, it is located in the potential 10th & Page Historic District, which is<br>recommended as potentially eligible for listing in the NRHP. Further study is recommended to determine if the 10th & Page Historic<br>District is eligible for listing in the NRHP under Criterion A in the areas of Ethnic Heritage, Community Planning and Development,<br>and Social History, and under Criterion C in the area of Architecture. This property includes one contributing primary resource and<br>two non-contributing secondary resources. |                                                                                                                                                                                                                                                                                                                                                                                                                                                                                                                                                                                                                                                                                                                                                                                                                                  |  |  |
| Surveyor Recommendation:                                                                                                                                                                                                                                                                                                                                                                                                                                                                                                                                                                                                                                                                                                                                                                                                                                                               | Recommended Potentially Eligible                                                                                                                                                                                                                                                                                                                                                                                                                                                                                                                                                                                                                                                                                                                                                                                                 |  |  |
| Ownership                                                                                                                                                                                                                                                                                                                                                                                                                                                                                                                                                                                                                                                                                                                                                                                                                                                                              |                                                                                                                                                                                                                                                                                                                                                                                                                                                                                                                                                                                                                                                                                                                                                                                                                                  |  |  |
|                                                                                                                                                                                                                                                                                                                                                                                                                                                                                                                                                                                                                                                                                                                                                                                                                                                                                        |                                                                                                                                                                                                                                                                                                                                                                                                                                                                                                                                                                                                                                                                                                                                                                                                                                  |  |  |

#### **Architectural Description:**

January 2020: There is a one-story shed to the northeast of the house. This shed is clad in vertical wood siding and has a side-gabled roof covered in asphalt shingles. There is no visible fenestration.

## Virginia Department of Historic Resources Architectural Survey Form

| Historic Context(s):                                               | Domestic                                                         |                                                                            |                                                                                    |               |
|--------------------------------------------------------------------|------------------------------------------------------------------|----------------------------------------------------------------------------|------------------------------------------------------------------------------------|---------------|
| Other ID Number:                                                   | No Data                                                          |                                                                            |                                                                                    |               |
| Architectural Style:                                               | No discernible style                                             |                                                                            |                                                                                    |               |
| Form:                                                              | No Data                                                          |                                                                            |                                                                                    |               |
| Number of Stories:                                                 | 1.0                                                              |                                                                            |                                                                                    |               |
| Condition:                                                         | Poor                                                             |                                                                            |                                                                                    |               |
| Threats to Resource:                                               | None Known                                                       |                                                                            |                                                                                    |               |
| Architectural Description:<br>January 2020: There is a sr<br>roof. | naller, one-story shed to the ea                                 | ast of the house. It is clad in plyw                                       | ood vertical paneling and has a flat, corr                                         | rugated metal |
| January 2020: There is a sr                                        | naller, one-story shed to the ea                                 | ist of the house. It is clad in plyw                                       | ood vertical paneling and has a flat, corr                                         | rugated metal |
| January 2020: There is a sr<br>roof.                               | naller, one-story shed to the ea<br>Component Type<br>Wood Frame | nst of the house. It is clad in plyw<br>Material<br>Plywood/Particle Board | ood vertical paneling and has a flat, corr<br>Material Treatment<br>Vertical Board | rugated metal |