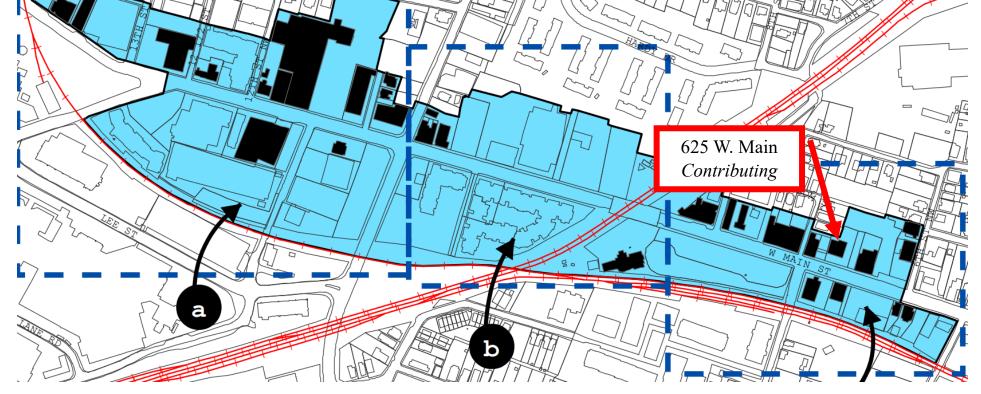

# Staff Comments

Staff has attached information that might be helpful.

• Pages 1 and 2: Images of the property, including prior years, when a tent was allowed.

- Page 3: 2022 aerial image of the site, from City GIS
- Page 4: 1984 site plan of the site, from NDS files.
- Page 5: Sanborn Maps showing changes at site between 1891 and the 1960s.
- Page 6: Maps of the West Main ADC District, including the 2013/2024 revisions.
- Page 7: Relative to establish a precedent, there are 30 contributing properties within the West Main ADC District. Of these, 25 front on West Main Street, of which nine have space between the front façade and the public right of way in which a tent *might* be installed (including 625 West Main). (See page 7 of the staff attachment.)
  - 625 West Main: approx. 26-ft
  - 719 West Main: approx. 15-ft
  - 810 West Main: approx. 110-ft
  - 1001 West Main: approx. 28-ft
  - 1003 West Main: approx. 30-ft
  - 1018 West Main: approx. 16-ft
  - 1111 West Main: approx. 10-ft
  - 1209 West Main: approx. 10-ft
  - 1223 West Main: approx. 8-ft
- Page 8: Common tent options, features and components.