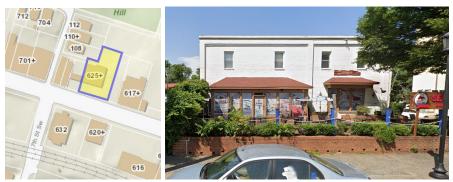

# **Certificate of Appropriateness Application**

BAR 23-12-02 625 West Main Street, TMP 320165100 West Main Street ADC District Owner: Paul's Rental Properties, LLC Applicant: Mariscos El Barco Project: Seasonal Tent (El Barco restaurant)

# **Certificate of Appropriateness Application**

BAR 23-12-02 625 West Main Street, Tax Parcel 320165100 Owner: Paul's Rental Properties, LLC Applicant: Mariscos El Barco Project: Seasonal Tent at front patio (El Barco restaurant)

# **Application**

CoA request to install an approximately 30-ft x 60-ft seasonal tent at the front patio area. Note: The applicant recently installed a tent at the front patio without BAR review, see photo in staff's attachment. This request is in response to that error.