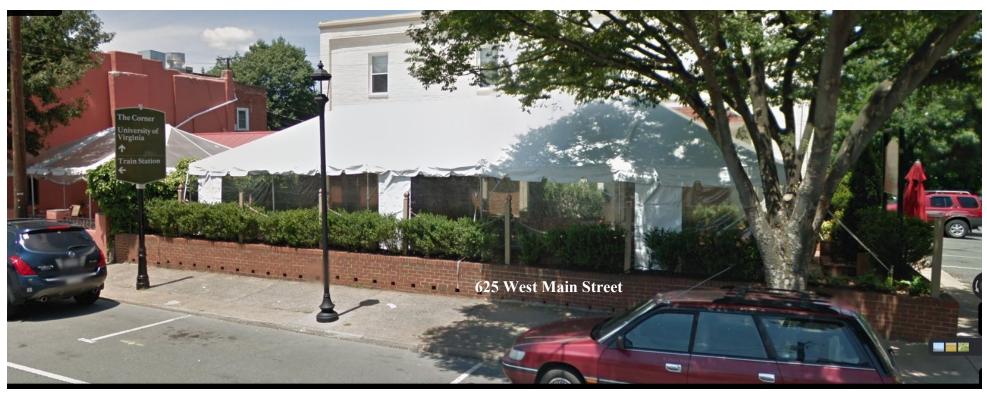

# **Certificate of Appropriateness Application**

BAR 23-12-02 625 West Main Street, Tax Parcel 320165100 Owner: Paul's Rental Properties, LLC Applicant: Mariscos El Barco Project: Seasonal Tent at front patio (El Barco restaurant)

# **Application**

CoA request to install an approximately 30-ft x 60-ft seasonal tent at the front patio area. Note: The applicant recently installed a tent at the front patio without BAR review, see photo in staff's attachment. This request is in response to that error.