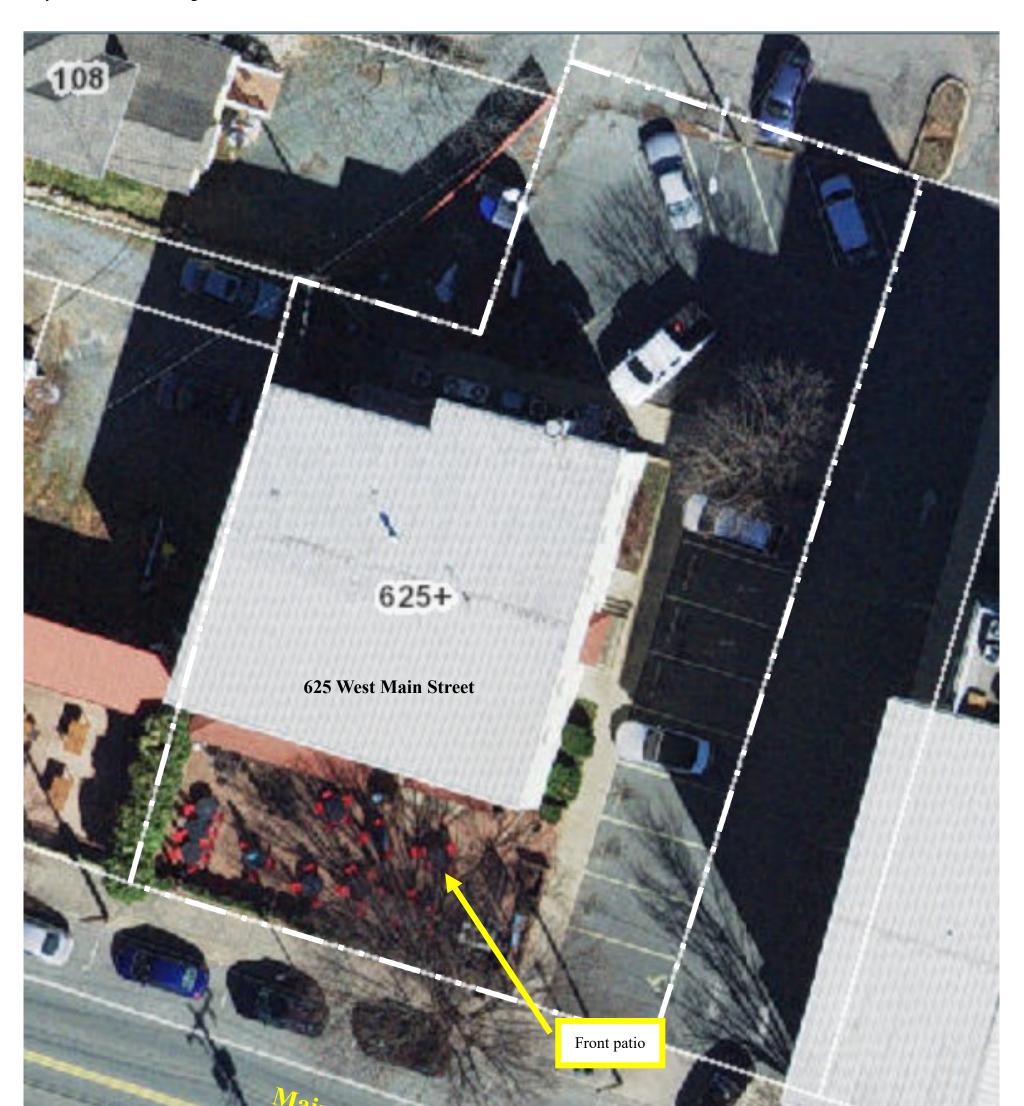

# Staff Comments

Staff has attached information that might be helpful.

• Pages 1 and 2: Images of the property, including prior years, when a tent was allowed.

- Page 3: 2022 aerial image of the site, from City GIS
- Page 4: 1984 site plan of the site, from NDS files.
- Page 5: Sanborn Maps showing changes at site between 1891 and the 1960s.
- Page 6: Maps of the West Main ADC District, including the 2013/2024 revisions.
- Page 7: Relative to establish a precedent, there are 30 contributing properties within the West Main ADC District. Of these, 25 front on West Main Street, of which nine have space between the front façade and the public right of way in which a tent *might* be installed (including 625 West Main). (See page 7 of the staff attachment.)
  - 625 West Main: approx. 26-ft
  - 719 West Main: approx. 15-ft
  - 810 West Main: approx. 110-ft
  - 1001 West Main: approx. 28-ft
  - 1003 West Main: approx. 30-ft
  - 1018 West Main: approx. 16-ft
  - 1111 West Main: approx. 10-ft
  - 1209 West Main: approx. 10-ft
  - 1223 West Main: approx. 8-ft
- Page 8: Common tent options, features and components.