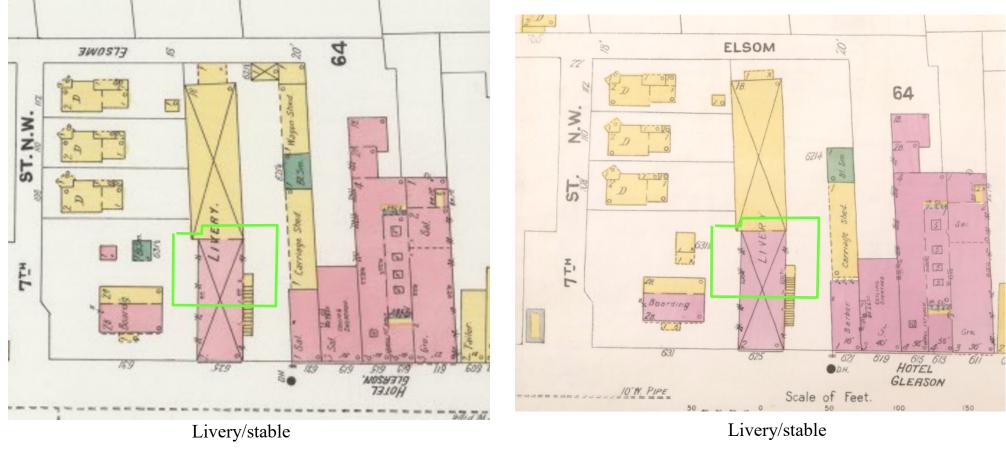

# HISTORICAL DESCRIPTION

This building is on the side of A. D. Payne's Livery Stable. Probably built before 1877, that imposing 2-story brick building was three bays wide with arched openings. Sometime between 1906 and 1920, the main building was replaced with a large brick building for automobile sales and repair. Dealers for such long-gone automobiles as Reo and Hudson occupied the building in the 1920's and early 1930's. The stable on the rear of the lot was retained. In 1925, W. A. Dinskud, and and an anticipation of the lot was retained.

the rear of the lot was retained. In 1935, W. A. Rinehart, acting as trustee for a group of investors, purchased the property (City DB 85-164) and replaced the existing buildings with the present one. It was used as a service station for nearly half a century before Charles W. Hurt, who had purchased it in 1970 (DB 321-269, 422-858 & 859) completely remodeled it and added a second story in 1981 at the time that the Hotel Albemarle next door was rehabilitated. Street 625 W. Main Street 625 ~~~