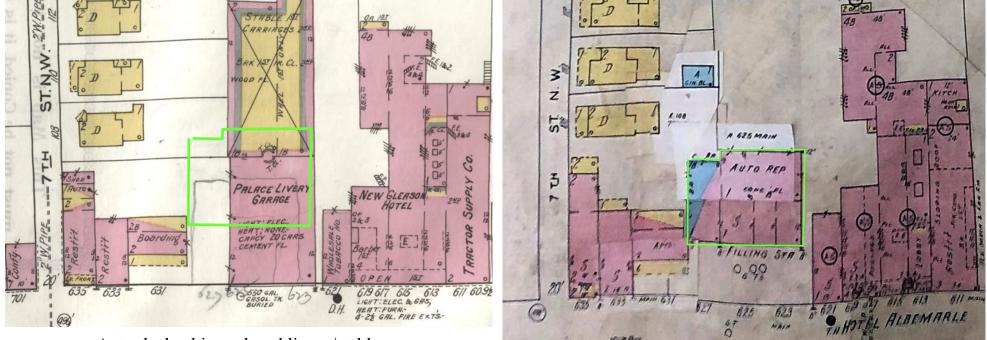

DHR Historic Context: Commerce/Trade

Significance Statement:

Although it is not clear from the historical sources examined whether this building dates to 1946 or earlier, its form and detail suggest that it was built in the 1930s or 1940s. Sanborn maps for the period show a one-story auto sales, repair, and storage building being replaced by a one-story garage and filling station--the latter possibly incorporated into the present building. A 1947 business directory shows the Albemarle Hotel Service Station at 623-27 W. Main.

the rear of the lot was retained. In 1935, W. A. Rinehart, acting as trustee for a group of investors, purchased the property (City DB 85-164) and replaced the existing buildings with the present one. It was used as a service station for nearly half a century before Charles W. Hurt, who had purchased it in 1970 (DB 321-269, 422-858 & 859) completely remodeled it and added a second story in 1981 at the time that the Hotel Albemarle next door was rehabilitated. Street 625 W. Main Street 625 ~~~