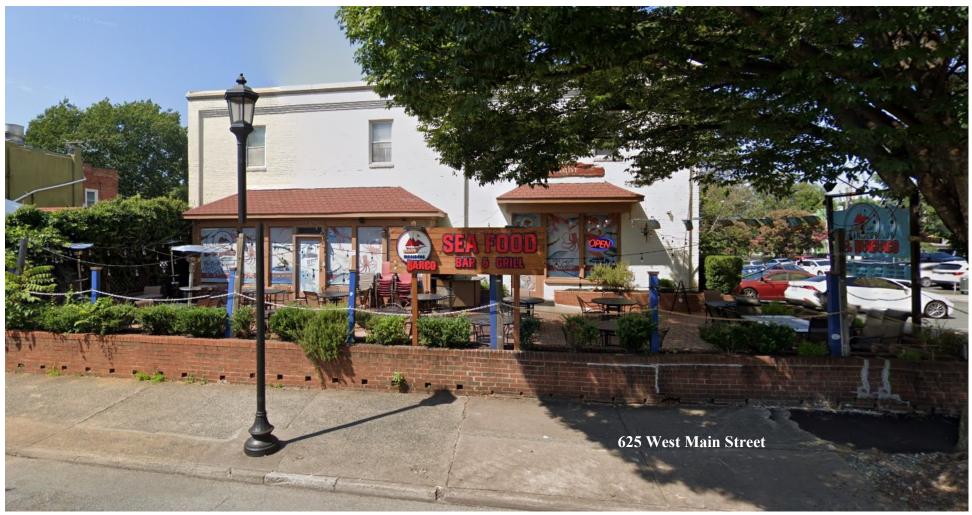

# **Application**

CoA request to install an approximately 30-ft x 60-ft seasonal tent at the front patio area. Note: The applicant recently installed a tent at the front patio without BAR review, see photo in staff's attachment. This request is in response to that error.

# Staff Comments

Staff has attached information that might be helpful.

• Pages 1 and 2: Images of the property, including prior years, when a tent was allowed.

- Page 3: 2022 aerial image of the site, from City GIS
- Page 4: 1984 site plan of the site, from NDS files.
- Page 5: Sanborn Maps showing changes at site between 1891 and the 1960s.
- Page 6: Maps of the West Main ADC District, including the 2013/2024 revisions.
- Page 7: Relative to establish a precedent, there are 30 contributing properties within the West Main ADC District. Of these, 25 front on West Main Street, of which nine have space between the front façade and the public right of way in which a tent *might* be installed (including 625 West Main). (See page 7 of the staff attachment.)
  - 625 West Main: approx. 26-ft
  - 719 West Main: approx. 15-ft
  - 810 West Main: approx. 110-ft
  - 1001 West Main: approx. 28-ft
  - 1003 West Main: approx. 30-ft
  - 1018 West Main: approx. 16-ft
  - 1111 West Main: approx. 10-ft
  - 1209 West Main: approx. 10-ft
  - 1223 West Main: approx. 8-ft
- Page 8: Common tent options, features and components.