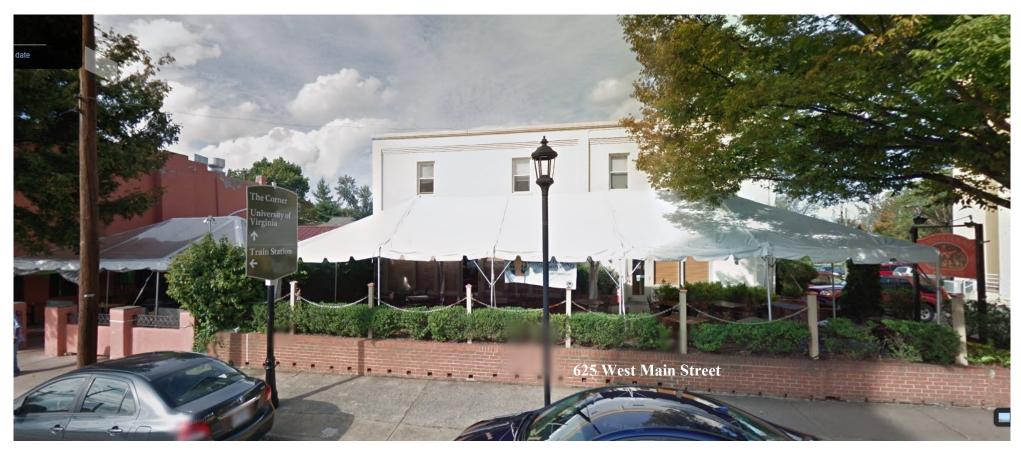

<u>April 16, 2013</u> – BAR approved CoA for seasonal tent in the front patio. [At the time, the property was non-contributing.].

# Staff Comments

Staff has attached information that might be helpful.

• Pages 1 and 2: Images of the property, including prior years, when a tent was allowed.

- Page 3: 2022 aerial image of the site, from City GIS
- Page 4: 1984 site plan of the site, from NDS files.
- Page 5: Sanborn Maps showing changes at site between 1891 and the 1960s.
- Page 6: Maps of the West Main ADC District, including the 2013/2024 revisions.
- Page 7: Relative to establish a precedent, there are 30 contributing properties within the West Main ADC District. Of these, 25 front on West Main Street, of which nine have space between the front façade and the public right of way in which a tent *might* be installed (including 625 West Main). (See page 7 of the staff attachment.)
  - 625 West Main: approx. 26-ft
  - 719 West Main: approx. 15-ft
  - 810 West Main: approx. 110-ft
  - 1001 West Main: approx. 28-ft
  - 1003 West Main: approx. 30-ft
  - 1018 West Main: approx. 16-ft
  - 1111 West Main: approx. 10-ft
  - 1209 West Main: approx. 10-ft
  - 1223 West Main: approx. 8-ft
- Page 8: Common tent options, features and components.

| Date   | Address           | District       | BAR<br>Action | Contrib /<br>Non-contrib | Tent Location |
|--------|-------------------|----------------|---------------|--------------------------|---------------|
| Dec-12 | 16 Elliewood Ave  | The Corner ADC | Approve       | С                        | Side patio    |
| Apr-13 | 625 West Main St  | West Main ADC  | Approve       | NC                       | Front patio   |
| Apr-13 | 629 West Main St  | West Main ADC  | Approve       | NC                       | Front patio   |
| Nov-13 | 16 Elliewood Av   | West Main ADC  | Approve       | С                        | Side patio    |
| May-18 | 1212 West Main St | West Main ADC  | Approve       | С                        | Rear patio    |