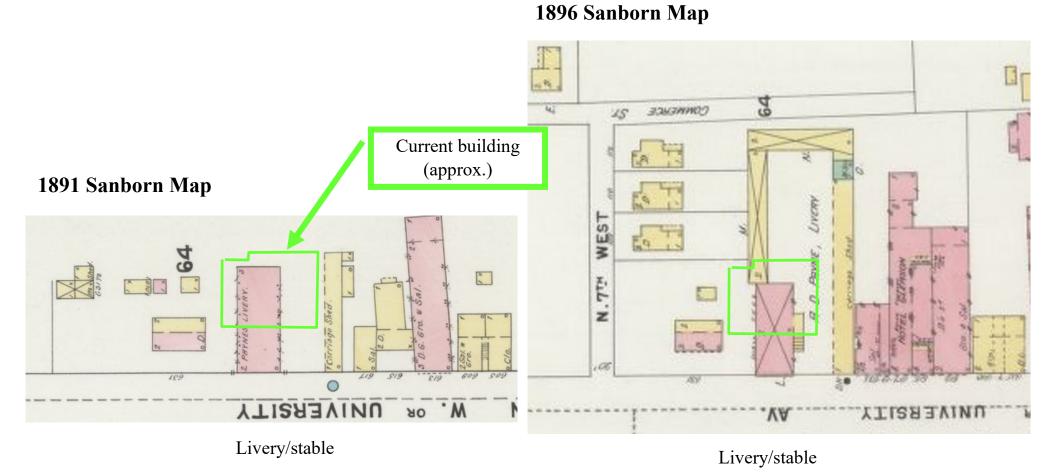

# Staff Comments

Staff has attached information that might be helpful.

• Pages 1 and 2: Images of the property, including prior years, when a tent was allowed.

- Page 3: 2022 aerial image of the site, from City GIS
- Page 4: 1984 site plan of the site, from NDS files.
- Page 5: Sanborn Maps showing changes at site between 1891 and the 1960s.
- Page 6: Maps of the West Main ADC District, including the 2013/2024 revisions.
- Page 7: Relative to establish a precedent, there are 30 contributing properties within the West Main ADC District. Of these, 25 front on West Main Street, of which nine have space between the front façade and the public right of way in which a tent *might* be installed (including 625 West Main). (See page 7 of the staff attachment.)
  - 625 West Main: approx. 26-ft
  - 719 West Main: approx. 15-ft
  - 810 West Main: approx. 110-ft
  - 1001 West Main: approx. 28-ft
  - 1003 West Main: approx. 30-ft
  - 1018 West Main: approx. 16-ft
  - 1111 West Main: approx. 10-ft
  - 1209 West Main: approx. 10-ft
  - 1223 West Main: approx. 8-ft
- Page 8: Common tent options, features and components.

# HISTORICAL DESCRIPTION

This building is on the side of A. D. Payne's Livery Stable. Probably built before 1877, that imposing 2-story brick building was three bays wide with arched openings. Sometime between 1906 and 1920, the main building was replaced with a large brick building for automobile sales and repair. Dealers for such long-gone automobiles as Reo and Hudson occupied the building in the 1920's and early 1930's. The stable on the rear of the lot was retained. In 1925, W. A. Dinskud, and and an anticipation of the lot was retained.