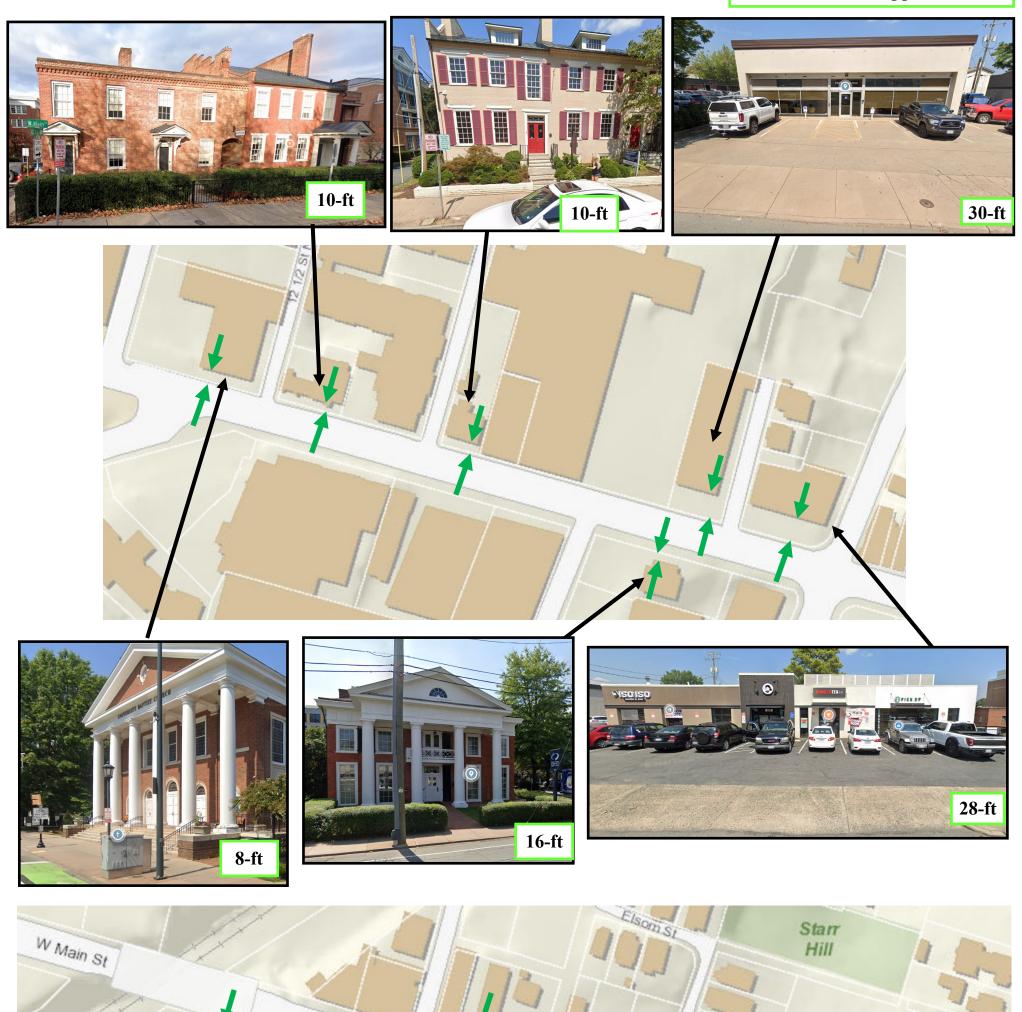

# Staff Comments

Staff has attached information that might be helpful.

• Pages 1 and 2: Images of the property, including prior years, when a tent was allowed.

- Page 3: 2022 aerial image of the site, from City GIS
- Page 4: 1984 site plan of the site, from NDS files.
- Page 5: Sanborn Maps showing changes at site between 1891 and the 1960s.
- Page 6: Maps of the West Main ADC District, including the 2013/2024 revisions.
- Page 7: Relative to establish a precedent, there are 30 contributing properties within the West Main ADC District. Of these, 25 front on West Main Street, of which nine have space between the front façade and the public right of way in which a tent *might* be installed (including 625 West Main). (See page 7 of the staff attachment.)
  - 625 West Main: approx. 26-ft
  - 719 West Main: approx. 15-ft
  - 810 West Main: approx. 110-ft
  - 1001 West Main: approx. 28-ft
  - 1003 West Main: approx. 30-ft
  - 1018 West Main: approx. 16-ft
  - 1111 West Main: approx. 10-ft
  - 1209 West Main: approx. 10-ft
  - 1223 West Main: approx. 8-ft
- Page 8: Common tent options, features and components.