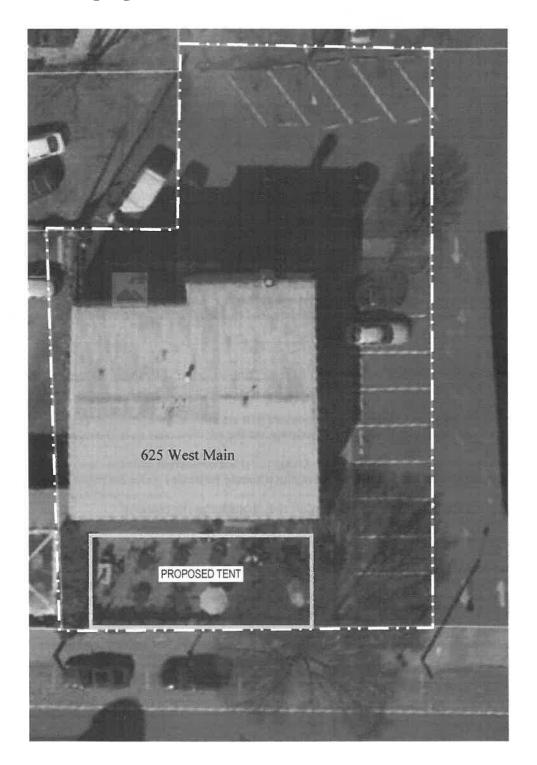

# Staff Comments

Staff has attached information that might be helpful.

• Pages 1 and 2: Images of the property, including prior years, when a tent was allowed.

- Page 3: 2022 aerial image of the site, from City GIS
- Page 4: 1984 site plan of the site, from NDS files.
- Page 5: Sanborn Maps showing changes at site between 1891 and the 1960s.
- Page 6: Maps of the West Main ADC District, including the 2013/2024 revisions.
- Page 7: Relative to establish a precedent, there are 30 contributing properties within the West Main ADC District. Of these, 25 front on West Main Street, of which nine have space between the front façade and the public right of way in which a tent *might* be installed (including 625 West Main). (See page 7 of the staff attachment.)
  - 625 West Main: approx. 26-ft
  - 719 West Main: approx. 15-ft
  - 810 West Main: approx. 110-ft
  - 1001 West Main: approx. 28-ft
  - 1003 West Main: approx. 30-ft
  - 1018 West Main: approx. 16-ft
  - 1111 West Main: approx. 10-ft
  - 1209 West Main: approx. 10-ft
  - 1223 West Main: approx. 8-ft
- Page 8: Common tent options, features and components.

Additional, optional conditions.

- Locate tent in parking lot at side or rear.
- Allow installation of a smaller tent at the front patio. [Tents are typically sized in 20-ft increments.]

Additionally, the BAR should consider and, if a CoA is approved, incorporate the following into the conditions (See images on page 8 of the staff attachment.):