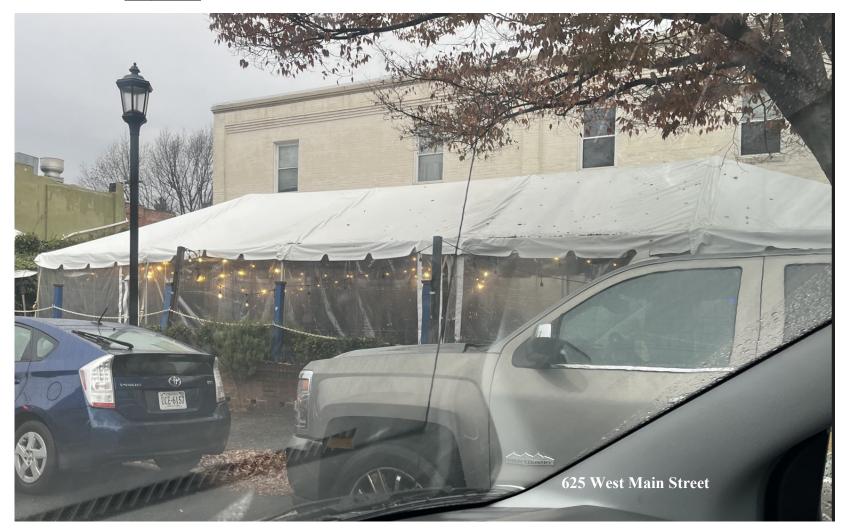

# **Application**

CoA request to install an approximately 30-ft x 60-ft seasonal tent at the front patio area. Note: The applicant recently installed a tent at the front patio without BAR review, see photo in staff's attachment. This request is in response to that error.

# Staff Comments

Staff has attached information that might be helpful.

• Pages 1 and 2: Images of the property, including prior years, when a tent was allowed.

- Page 3: 2022 aerial image of the site, from City GIS
- Page 4: 1984 site plan of the site, from NDS files.
- Page 5: Sanborn Maps showing changes at site between 1891 and the 1960s.
- Page 6: Maps of the West Main ADC District, including the 2013/2024 revisions.
- Page 7: Relative to establish a precedent, there are 30 contributing properties within the West Main ADC District. Of these, 25 front on West Main Street, of which nine have space between the front façade and the public right of way in which a tent *might* be installed (including 625 West Main). (See page 7 of the staff attachment.)
  - 625 West Main: approx. 26-ft
  - 719 West Main: approx. 15-ft
  - 810 West Main: approx. 110-ft
  - 1001 West Main: approx. 28-ft
  - 1003 West Main: approx. 30-ft
  - 1018 West Main: approx. 16-ft
  - 1111 West Main: approx. 10-ft
  - 1209 West Main: approx. 10-ft
  - 1223 West Main: approx. 8-ft
- Page 8: Common tent options, features and components.