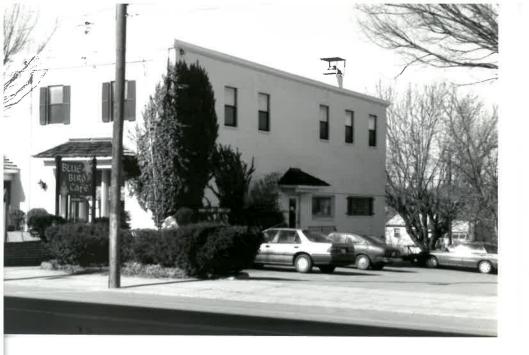

# **Application**

CoA request to install an approximately 30-ft x 60-ft seasonal tent at the front patio area. Note: The applicant recently installed a tent at the front patio without BAR review, see photo in staff's attachment. This request is in response to that error.

# Staff Comments

Staff has attached information that might be helpful.

• Pages 1 and 2: Images of the property, including prior years, when a tent was allowed.

- Page 3: 2022 aerial image of the site, from City GIS
- Page 4: 1984 site plan of the site, from NDS files.
- Page 5: Sanborn Maps showing changes at site between 1891 and the 1960s.
- Page 6: Maps of the West Main ADC District, including the 2013/2024 revisions.
- Page 7: Relative to establish a precedent, there are 30 contributing properties within the West Main ADC District. Of these, 25 front on West Main Street, of which nine have space between the front façade and the public right of way in which a tent *might* be installed (including 625 West Main). (See page 7 of the staff attachment.)
  - 625 West Main: approx. 26-ft
  - 719 West Main: approx. 15-ft
  - 810 West Main: approx. 110-ft
  - 1001 West Main: approx. 28-ft
  - 1003 West Main: approx. 30-ft
  - 1018 West Main: approx. 16-ft
  - 1111 West Main: approx. 10-ft
  - 1209 West Main: approx. 10-ft
  - 1223 West Main: approx. 8-ft
- Page 8: Common tent options, features and components.