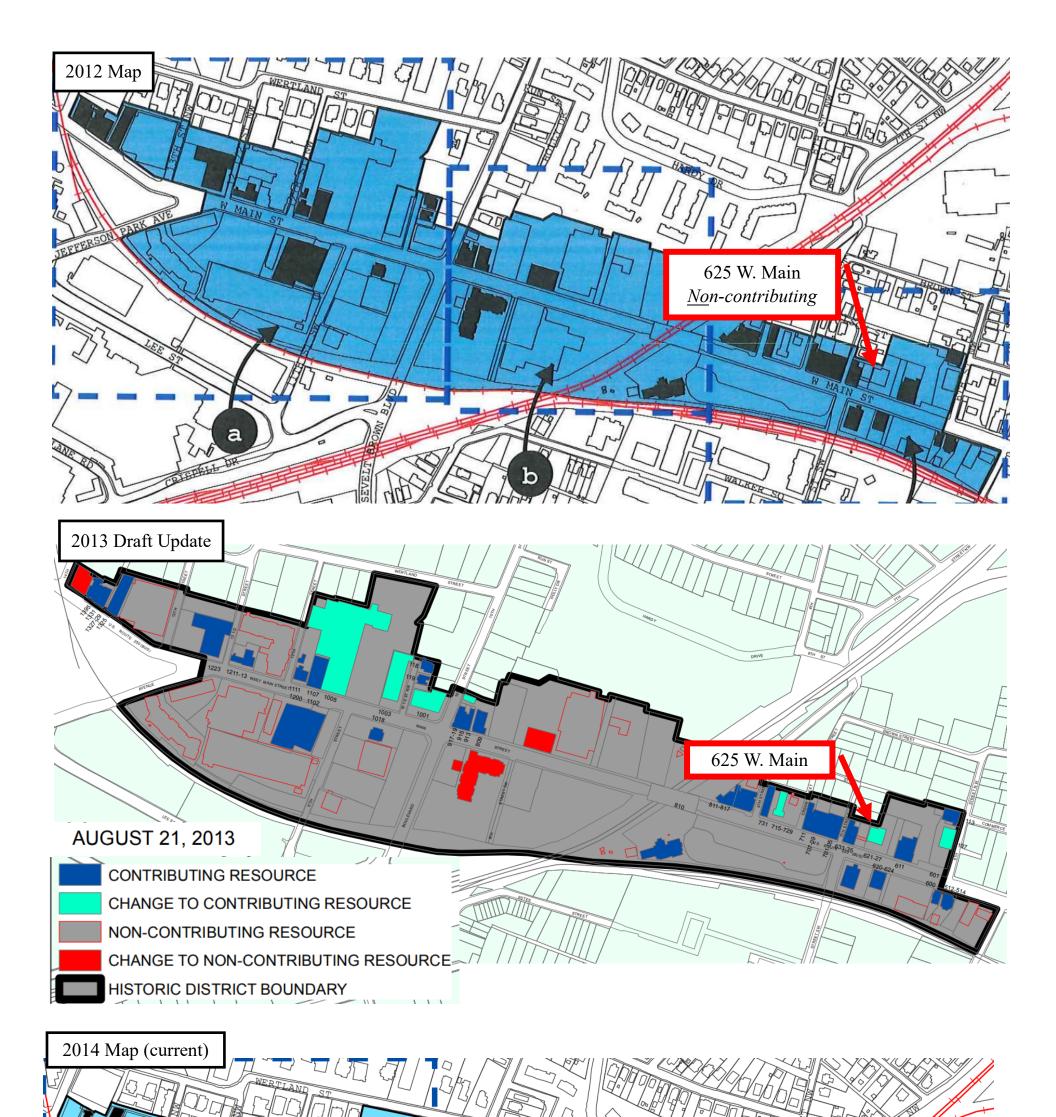

# **Background**

*Year built*: 1935 (single-story service station), altered in 1970s *District*: West Main ADC District *Status*: Contributing

Originally a single-story service station (the *Albemarle Hotel Service Station*), between 1970 and 1981, the building was altered, and a second floor added. Note: this was a <u>non</u>-contributing property when the West Main Street ADC district was established in 1996, when the district was reviewed in 2013/2014 the property was designated contributing.