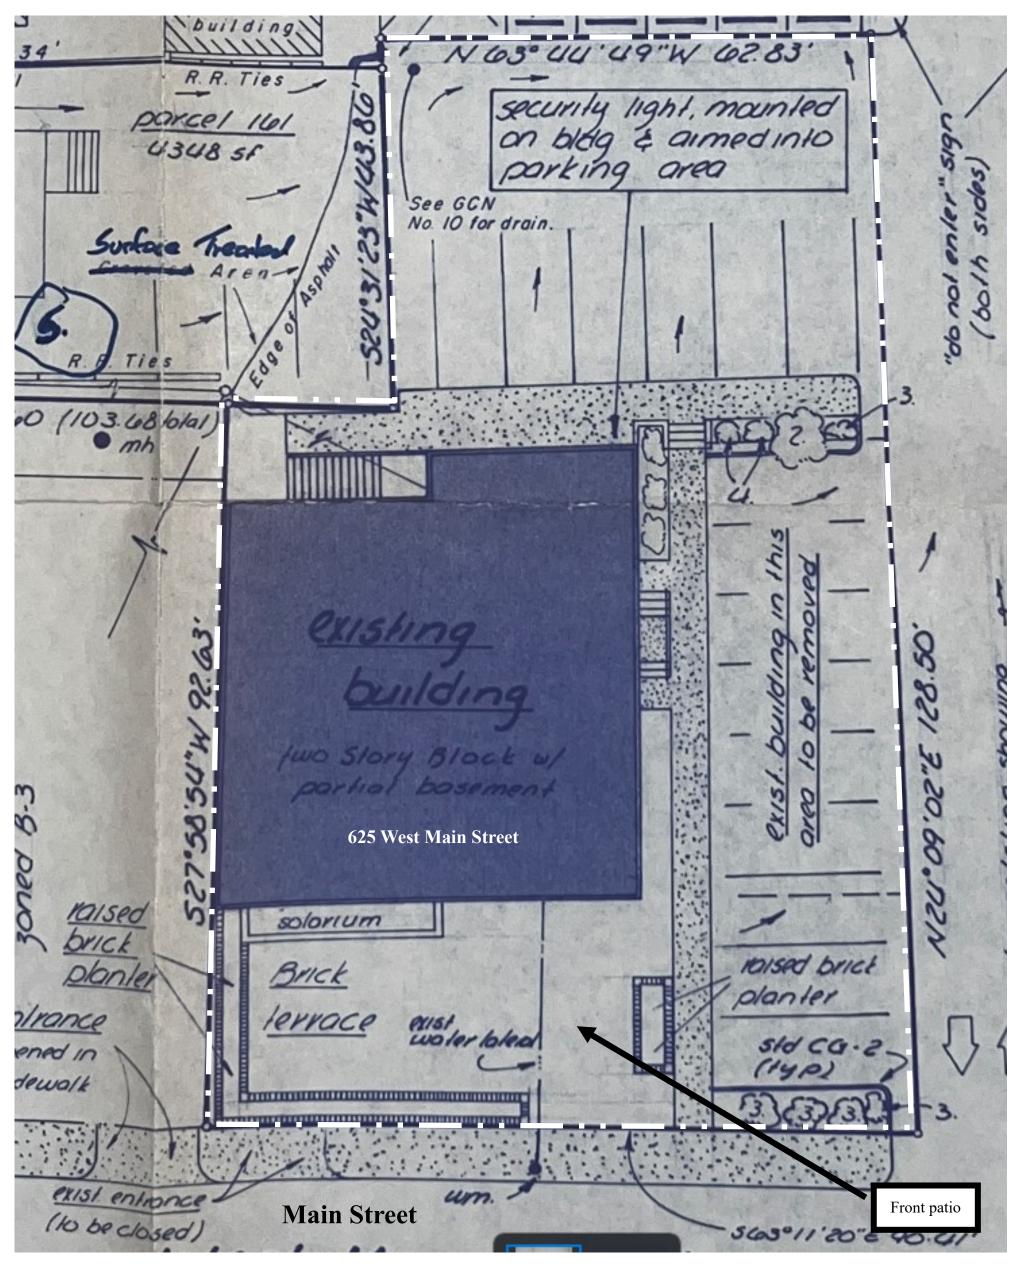

# Staff Comments

Staff has attached information that might be helpful.

• Pages 1 and 2: Images of the property, including prior years, when a tent was allowed.

- Page 3: 2022 aerial image of the site, from City GIS
- Page 4: 1984 site plan of the site, from NDS files.
- Page 5: Sanborn Maps showing changes at site between 1891 and the 1960s.
- Page 6: Maps of the West Main ADC District, including the 2013/2024 revisions.
- Page 7: Relative to establish a precedent, there are 30 contributing properties within the West Main ADC District. Of these, 25 front on West Main Street, of which nine have space between the front façade and the public right of way in which a tent *might* be installed (including 625 West Main). (See page 7 of the staff attachment.)
  - 625 West Main: approx. 26-ft
  - 719 West Main: approx. 15-ft
  - 810 West Main: approx. 110-ft
  - 1001 West Main: approx. 28-ft
  - 1003 West Main: approx. 30-ft
  - 1018 West Main: approx. 16-ft
  - 1111 West Main: approx. 10-ft
  - 1209 West Main: approx. 10-ft
  - 1223 West Main: approx. 8-ft
- Page 8: Common tent options, features and components.