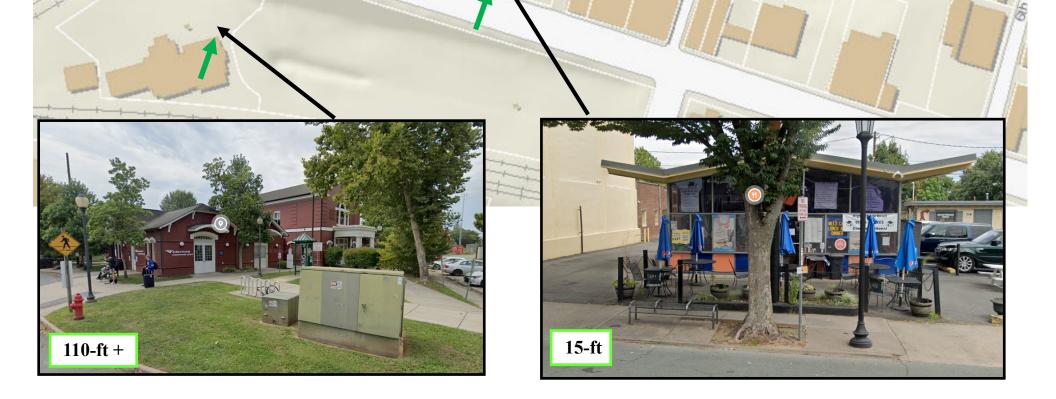

# Staff Comments

Staff has attached information that might be helpful.

• Pages 1 and 2: Images of the property, including prior years, when a tent was allowed.

- Page 3: 2022 aerial image of the site, from City GIS
- Page 4: 1984 site plan of the site, from NDS files.
- Page 5: Sanborn Maps showing changes at site between 1891 and the 1960s.
- Page 6: Maps of the West Main ADC District, including the 2013/2024 revisions.
- Page 7: Relative to establish a precedent, there are 30 contributing properties within the West Main ADC District. Of these, 25 front on West Main Street, of which nine have space between the front façade and the public right of way in which a tent *might* be installed (including 625 West Main). (See page 7 of the staff attachment.)
  - 625 West Main: approx. 26-ft
  - 719 West Main: approx. 15-ft
  - 810 West Main: approx. 110-ft
  - 1001 West Main: approx. 28-ft
  - 1003 West Main: approx. 30-ft
  - 1018 West Main: approx. 16-ft
  - 1111 West Main: approx. 10-ft
  - 1209 West Main: approx. 10-ft
  - 1223 West Main: approx. 8-ft
- Page 8: Common tent options, features and components.