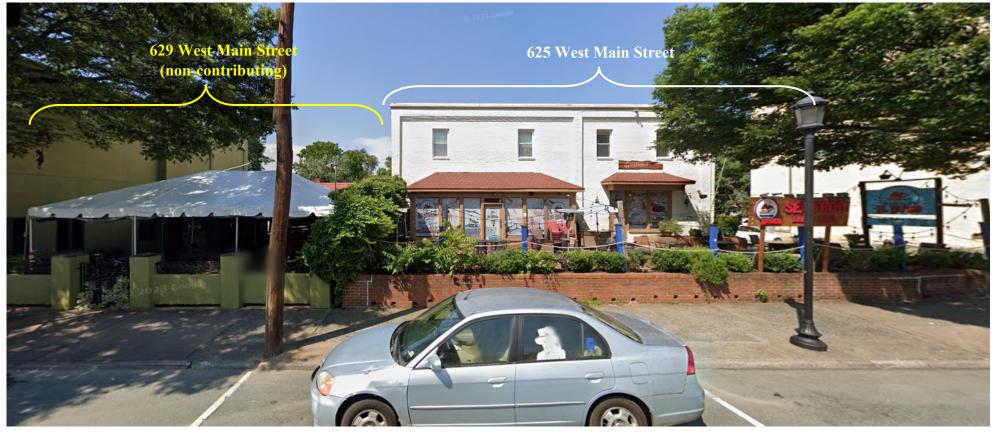

# **Certificate of Appropriateness Application**

BAR 23-12-02 625 West Main Street, TMP 320165100 West Main Street ADC District Owner: Paul's Rental Properties, LLC Applicant: Mariscos El Barco Project: Seasonal Tent (El Barco restaurant)

# **Certificate of Appropriateness Application**

BAR 23-12-02 625 West Main Street, Tax Parcel 320165100 Owner: Paul's Rental Properties, LLC Applicant: Mariscos El Barco Project: Seasonal Tent at front patio (El Barco restaurant)

# **Background**

*Year built*: 1935 (single-story service station), altered in 1970s *District*: West Main ADC District *Status*: Contributing

Originally a single-story service station (the *Albemarle Hotel Service Station*), between 1970 and 1981, the building was altered, and a second floor added. Note: this was a <u>non</u>-contributing property when the West Main Street ADC district was established in 1996, when the district was reviewed in 2013/2014 the property was designated contributing.

# **Application**

CoA request to install an approximately 30-ft x 60-ft seasonal tent at the front patio area. Note: The applicant recently installed a tent at the front patio without BAR review, see photo in staff's attachment. This request is in response to that error.