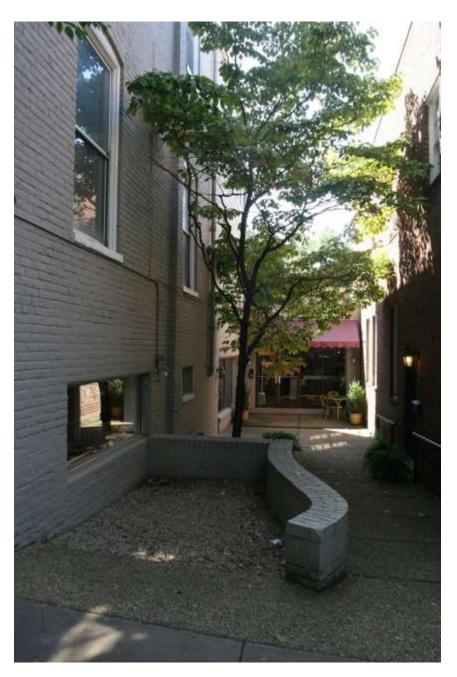

Hi, Mary Joy.

If you recall, at the 310 East Market (Sylvan Arms) project we intend to propose comprehensive changes to the courtyard shown in the attached image in addition to replacements for the two deteriorating storefront glazing systems and the end of the courtyard. The landscape architects have not completed the courtyard design yet, and we are still a few cycles out from submitting to BAR for approval. The work currently permitted and underway does not include changes to this area (or anything else within BAR purview for that matter).

## BUT...

It is becoming clear, in an urgent way, that the low brick wall and the scrawny tree in the courtyard are in the way of construction staging, which is already a headache given the typical downtown conditions. Could removal of just that wall and tree be approved administratively? It is not original, as the Honeycomb space used to serve as a garage for the Sylvan Arms building. Neither the wall nor the tree are part of the developing plans for the courtyard. Nelson Byrd Woltz Landscape Architects will be occupying the building and are doing the design work outside the shell of the building.