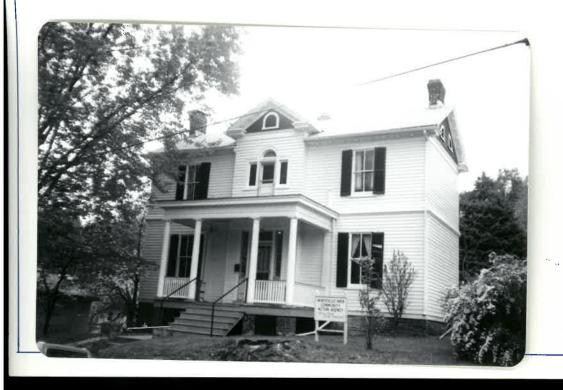

Architectural description (Note significant features of plan, structural system and interior and exterior decoration, taking care to point out aspects not visible or clear from photographs. Explain nature and period of all alterations

and additions. List any outbuildings and their approximate ages, cemeteries, etc.)

FRAME (WEATHERBOARD) 2 STORIES ON HIGH
BAYDEMENT; GABLE ROOF WITH FAISE GABLE;
3 BAYS; I-STORY I-BAY ENTRANCE PORCH:
TUSCAN COLUMNS, DENTILS IN CORNICE.
COLONIAL PRIVAL. C. 1920. ENTRANCE IN
CENTER BAY: SHALLOW PROJECTING PAVILLION,
PEPIMENTED WHH SHINGLES IN GABLE END
TACING STREET. GLAZED DOOR WITH 3-LIGHT
SIDELIGHTS, I-LIGHT TRANSOM. PALLADIAN
WINDOWN ON SECOND STORY ABOVE ENTRANCE, 2/2
SASH WHITH BLINDS ESSENHERE. BRACKETED CORNICE. CORNER POST ON FIRST STORY ONLY. AT
TERHINATION OF CORNIER POSTS, A KICK THAT OF
WEATHERBOARD FORMING A KIND OF BELT COURGE