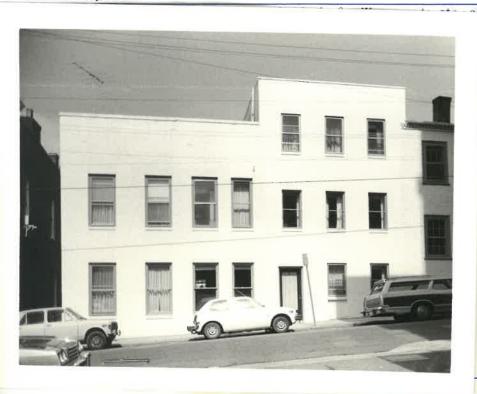

BRICK /STRETCHER BOND); 2 STORIES; FLAT ROOF; 7 BAYS. COMMERCIAL VERNACULAR. 1931+. ENTRANCE IN PIPH BAY FROM LEFT. 25TORY, A.BAY STRUCTURE WITH 3-5TORY, 3-BAY JECTON ADDED TO RIGHT. 11 SASH WITH PLAT ARIHES.