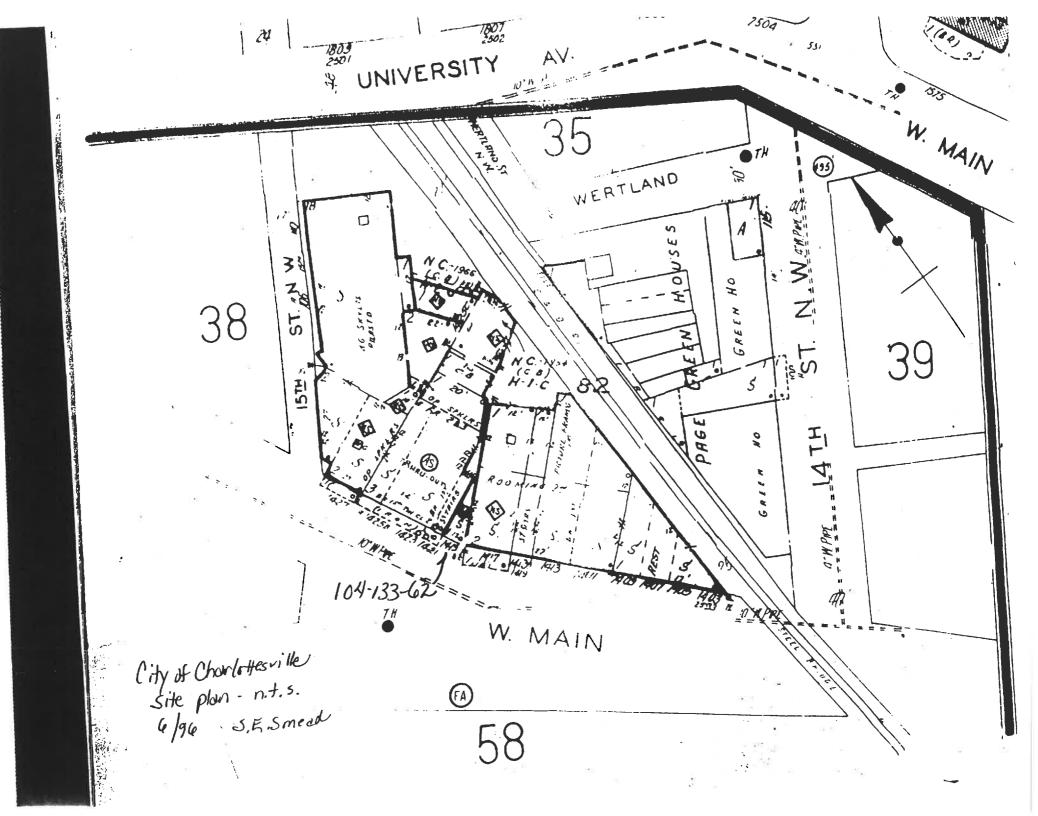

Date

| x 8                                                                                                                                                                                                                               |                                                               |                        |                      |            |  |  |  |  |
|-----------------------------------------------------------------------------------------------------------------------------------------------------------------------------------------------------------------------------------|---------------------------------------------------------------|------------------------|----------------------|------------|--|--|--|--|
| Page No.                                                                                                                                                                                                                          | 1 IPS (INTE                                                   | GRATED PRESERVATION SO | OFTWARE)             | 06/24/1996 |  |  |  |  |
| City of Charlottesville - Rugby RdUniversity Corner H.D.                                                                                                                                                                          |                                                               |                        |                      |            |  |  |  |  |
|                                                                                                                                                                                                                                   | DEPARTMENT OF HISTORIC RESOURCE<br>RECONNAISSANCE SURVEY FORM |                        |                      |            |  |  |  |  |
| DHR Idenfi                                                                                                                                                                                                                        | cation Number: 104-01                                         | .33-0062               |                      |            |  |  |  |  |
| Other DHR                                                                                                                                                                                                                         | Number: 104-70                                                | Property Date(s)       | 1920s                |            |  |  |  |  |
| PROPERTY N<br>Spicer Bro                                                                                                                                                                                                          | WAMES<br>Ds. Cleaners/Headliner                               | S                      | EXPLANAT:<br>Current | ION        |  |  |  |  |
| County/Independent City: Charlottesville<br>State: Virginia                                                                                                                                                                       |                                                               |                        |                      |            |  |  |  |  |
| -                                                                                                                                                                                                                                 | al District:                                                  | Tax Parc               | el: 9-76             |            |  |  |  |  |
| USGS Quad                                                                                                                                                                                                                         | Map Name: CHARLOTTESV                                         | ILLE WEST              |                      |            |  |  |  |  |
| UTMs of Bo<br>Center UTM                                                                                                                                                                                                          |                                                               |                        |                      |            |  |  |  |  |
| Restrict ]                                                                                                                                                                                                                        | location and UTM data?                                        | ? N                    |                      |            |  |  |  |  |
| ADDRESSES                                                                                                                                                                                                                         |                                                               |                        |                      |            |  |  |  |  |
| Number                                                                                                                                                                                                                            | Thoroughfare Nam                                              | ne                     | Explanation          |            |  |  |  |  |
| 141719                                                                                                                                                                                                                            | University Avenu                                              | ıe                     | Current              |            |  |  |  |  |
| Vicinity: Town/Village/Hamlet: Charlottesville                                                                                                                                                                                    |                                                               |                        |                      |            |  |  |  |  |
| Name of National Register Historic District:<br>Rugby Road-University Corner Historic District<br>Name of DHR Eligible Historic District:                                                                                         |                                                               |                        |                      |            |  |  |  |  |
| Name of Local Historic District:                                                                                                                                                                                                  |                                                               |                        |                      |            |  |  |  |  |
| Physical Character of General Surroundings: City                                                                                                                                                                                  |                                                               |                        |                      |            |  |  |  |  |
| Site Description/Notable Landscape Features:<br>On small triangular site between Chancellor Building and Anderson Buidling,<br>fronting directly on wide concrete sidewalk between storefront and street;<br>parking lot to rear. |                                                               |                        |                      |            |  |  |  |  |
| Ownership: Private NR Resource Type: Building                                                                                                                                                                                     |                                                               |                        |                      |            |  |  |  |  |
| WUZITS                                                                                                                                                                                                                            |                                                               |                        |                      |            |  |  |  |  |
| Seq. #                                                                                                                                                                                                                            | # of                                                          | Wuzit Types            | Historic?            |            |  |  |  |  |
| 1.0                                                                                                                                                                                                                               | 1                                                             | Commercial Building    | Historic             |            |  |  |  |  |
|                                                                                                                                                                                                                                   | TOTAL: 1<br>Historic: 1<br>Non-Historic: 0                    |                        |                      |            |  |  |  |  |

INDIVIDUAL RESOURCE INFORMATION

SEQUENCE NUMBER: 1.0 WUZIT: Commercial Building Primary Resource? Yes Estimated Date of Construction: 1920s Source of Date: Site Visit/Written Architectural Style: Commercial Style Description: Small two-bay, one-story brick building filling triangular space between Chancellor Building and Anderson Brothers Building. Front facade in Flemish bond, with mousetooth cornice. Bays filled with plate glass, and entrance in northwest bay. A course of raised brickwork frames the openings. Condition: Good-Excellent Threats to Resource: None Known Additions/Alterations Description: Bays in front were originally open; glassed in within the last few years. At the street level, access is provided to stairs that descend to commercial spaces below. Number of Stories: 1.0 Interior Plan Type: Accessed? No Interior Description: Relationship of Secondary Resources to Property: None. DHR Historic Context: Commerce/Trade Significance Statement: This building fills in a small triangular space on the corner, and is unusual for its diminutive size in relation to the other buildings nearby. With its Flemish bond brickwork and mousetooth cornice, it offers elaboration and variety; it contributes to the Rugby Road-University Corner Historic District. GRAPHIC DOCUMENTATION Medium Medium ID # Frames Date B&W 35mm Photos 17 - 18 3/10/1996 14647