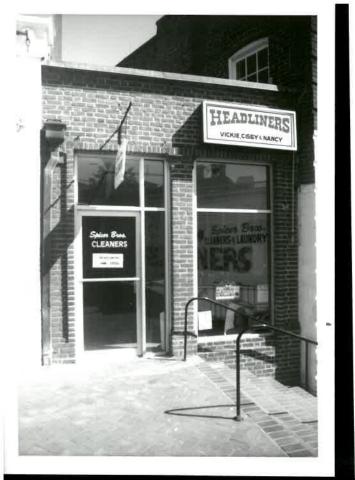

Date

| x 8                                                                                                                                                                                                                               |                                                               |                        |                      |            |  |  |  |  |
|-----------------------------------------------------------------------------------------------------------------------------------------------------------------------------------------------------------------------------------|---------------------------------------------------------------|------------------------|----------------------|------------|--|--|--|--|
| Page No.                                                                                                                                                                                                                          | 1 IPS (INTE                                                   | GRATED PRESERVATION SO | OFTWARE)             | 06/24/1996 |  |  |  |  |
| City of Charlottesville - Rugby RdUniversity Corner H.D.                                                                                                                                                                          |                                                               |                        |                      |            |  |  |  |  |
|                                                                                                                                                                                                                                   | DEPARTMENT OF HISTORIC RESOURCE<br>RECONNAISSANCE SURVEY FORM |                        |                      |            |  |  |  |  |
| DHR Idenfi                                                                                                                                                                                                                        | cation Number: 104-01                                         | .33-0062               |                      |            |  |  |  |  |
| Other DHR                                                                                                                                                                                                                         | Number: 104-70                                                | Property Date(s)       | 1920s                |            |  |  |  |  |
| PROPERTY N<br>Spicer Bro                                                                                                                                                                                                          | WAMES<br>Ds. Cleaners/Headliner                               | S                      | EXPLANAT:<br>Current | ION        |  |  |  |  |
| County/Independent City: Charlottesville<br>State: Virginia                                                                                                                                                                       |                                                               |                        |                      |            |  |  |  |  |
| -                                                                                                                                                                                                                                 | al District:                                                  | Tax Parc               | el: 9-76             |            |  |  |  |  |
| USGS Quad                                                                                                                                                                                                                         | Map Name: CHARLOTTESV                                         | ILLE WEST              |                      |            |  |  |  |  |
| UTMs of Bo<br>Center UTM                                                                                                                                                                                                          |                                                               |                        |                      |            |  |  |  |  |
| Restrict ]                                                                                                                                                                                                                        | location and UTM data?                                        | ? N                    |                      |            |  |  |  |  |
| ADDRESSES                                                                                                                                                                                                                         |                                                               |                        |                      |            |  |  |  |  |
| Number                                                                                                                                                                                                                            | Thoroughfare Nam                                              | ne                     | Explanation          |            |  |  |  |  |
| 141719                                                                                                                                                                                                                            | University Avenu                                              | ıe                     | Current              |            |  |  |  |  |
| Vicinity: Town/Village/Hamlet: Charlottesville                                                                                                                                                                                    |                                                               |                        |                      |            |  |  |  |  |
| Name of National Register Historic District:<br>Rugby Road-University Corner Historic District<br>Name of DHR Eligible Historic District:                                                                                         |                                                               |                        |                      |            |  |  |  |  |
| Name of Local Historic District:                                                                                                                                                                                                  |                                                               |                        |                      |            |  |  |  |  |
| Physical Character of General Surroundings: City                                                                                                                                                                                  |                                                               |                        |                      |            |  |  |  |  |
| Site Description/Notable Landscape Features:<br>On small triangular site between Chancellor Building and Anderson Buidling,<br>fronting directly on wide concrete sidewalk between storefront and street;<br>parking lot to rear. |                                                               |                        |                      |            |  |  |  |  |
| Ownership: Private NR Resource Type: Building                                                                                                                                                                                     |                                                               |                        |                      |            |  |  |  |  |
| WUZITS                                                                                                                                                                                                                            |                                                               |                        |                      |            |  |  |  |  |
| Seq. #                                                                                                                                                                                                                            | # of                                                          | Wuzit Types            | Historic?            |            |  |  |  |  |
| 1.0                                                                                                                                                                                                                               | 1                                                             | Commercial Building    | Historic             |            |  |  |  |  |
|                                                                                                                                                                                                                                   | TOTAL: 1<br>Historic: 1<br>Non-Historic: 0                    |                        |                      |            |  |  |  |  |

INDIVIDUAL RESOURCE INFORMATION

SEQUENCE NUMBER: 1.0 WUZIT: Commercial Building Primary Resource? Yes Estimated Date of Construction: 1920s Source of Date: Site Visit/Written Architectural Style: Commercial Style Description: Small two-bay, one-story brick building filling triangular space between Chancellor Building and Anderson Brothers Building. Front facade in Flemish bond, with mousetooth cornice. Bays filled with plate glass, and entrance in northwest bay. A course of raised brickwork frames the openings. Condition: Good-Excellent Threats to Resource: None Known Additions/Alterations Description: Bays in front were originally open; glassed in within the last few years. At the street level, access is provided to stairs that descend to commercial spaces below. Number of Stories: 1.0 Interior Plan Type: Accessed? No Interior Description: Relationship of Secondary Resources to Property: None. DHR Historic Context: Commerce/Trade Significance Statement: This building fills in a small triangular space on the corner, and is unusual for its diminutive size in relation to the other buildings nearby. With its Flemish bond brickwork and mousetooth cornice, it offers elaboration and variety; it contributes to the Rugby Road-University Corner Historic District. GRAPHIC DOCUMENTATION Medium Medium ID # Frames Date B&W 35mm Photos 17 - 18 3/10/1996 14647

| Date   | 3/10/96                | File No. 104-     |      |
|--------|------------------------|-------------------|------|
| Name   | Spiker Bros            | Menners/ Head I'm | )ers |
| Town   | Ohar lottesvili        | 19 Unhersity Amen | M 🐡  |
| County | Y                      |                   |      |
| Photog | rapher <u>6</u> , E, ( | Smead             |      |
| Conter | nts 2 exter            | ior views         |      |
|        |                        |                   |      |