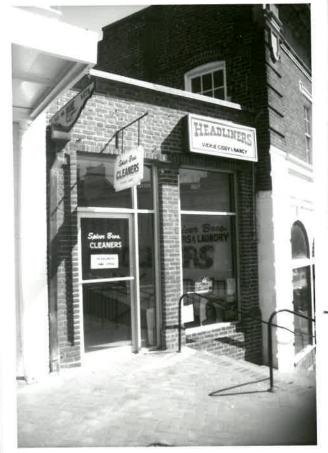

Date

| x 8                                                                                                                                                                                                                               |                                                               |                        |                      |            |  |  |  |  |
|-----------------------------------------------------------------------------------------------------------------------------------------------------------------------------------------------------------------------------------|---------------------------------------------------------------|------------------------|----------------------|------------|--|--|--|--|
| Page No.                                                                                                                                                                                                                          | 1 IPS (INTE                                                   | GRATED PRESERVATION SO | OFTWARE)             | 06/24/1996 |  |  |  |  |
| City of Charlottesville - Rugby RdUniversity Corner H.D.                                                                                                                                                                          |                                                               |                        |                      |            |  |  |  |  |
|                                                                                                                                                                                                                                   | DEPARTMENT OF HISTORIC RESOURCE<br>RECONNAISSANCE SURVEY FORM |                        |                      |            |  |  |  |  |
| DHR Idenfi                                                                                                                                                                                                                        | cation Number: 104-01                                         | .33-0062               |                      |            |  |  |  |  |
| Other DHR                                                                                                                                                                                                                         | Number: 104-70                                                | Property Date(s)       | 1920s                |            |  |  |  |  |
| PROPERTY N<br>Spicer Bro                                                                                                                                                                                                          | WAMES<br>Ds. Cleaners/Headliner                               | S                      | EXPLANAT:<br>Current | ION        |  |  |  |  |
| County/Independent City: Charlottesville<br>State: Virginia                                                                                                                                                                       |                                                               |                        |                      |            |  |  |  |  |
| -                                                                                                                                                                                                                                 | al District:                                                  | Tax Parc               | el: 9-76             |            |  |  |  |  |
| USGS Quad                                                                                                                                                                                                                         | Map Name: CHARLOTTESV                                         | ILLE WEST              |                      |            |  |  |  |  |
| UTMs of Bo<br>Center UTM                                                                                                                                                                                                          |                                                               |                        |                      |            |  |  |  |  |
| Restrict ]                                                                                                                                                                                                                        | location and UTM data?                                        | ? N                    |                      |            |  |  |  |  |
| ADDRESSES                                                                                                                                                                                                                         |                                                               |                        |                      |            |  |  |  |  |
| Number                                                                                                                                                                                                                            | Thoroughfare Nam                                              | ne                     | Explanation          |            |  |  |  |  |
| 141719                                                                                                                                                                                                                            | University Avenu                                              | ıe                     | Current              |            |  |  |  |  |
| Vicinity: Town/Village/Hamlet: Charlottesville                                                                                                                                                                                    |                                                               |                        |                      |            |  |  |  |  |
| Name of National Register Historic District:<br>Rugby Road-University Corner Historic District<br>Name of DHR Eligible Historic District:                                                                                         |                                                               |                        |                      |            |  |  |  |  |
| Name of Local Historic District:                                                                                                                                                                                                  |                                                               |                        |                      |            |  |  |  |  |
| Physical Character of General Surroundings: City                                                                                                                                                                                  |                                                               |                        |                      |            |  |  |  |  |
| Site Description/Notable Landscape Features:<br>On small triangular site between Chancellor Building and Anderson Buidling,<br>fronting directly on wide concrete sidewalk between storefront and street;<br>parking lot to rear. |                                                               |                        |                      |            |  |  |  |  |
| Ownership: Private NR Resource Type: Building                                                                                                                                                                                     |                                                               |                        |                      |            |  |  |  |  |
| WUZITS                                                                                                                                                                                                                            |                                                               |                        |                      |            |  |  |  |  |
| Seq. #                                                                                                                                                                                                                            | # of                                                          | Wuzit Types            | Historic?            |            |  |  |  |  |
| 1.0                                                                                                                                                                                                                               | 1                                                             | Commercial Building    | Historic             |            |  |  |  |  |
|                                                                                                                                                                                                                                   | TOTAL: 1<br>Historic: 1<br>Non-Historic: 0                    |                        |                      |            |  |  |  |  |

INDIVIDUAL RESOURCE INFORMATION

SEQUENCE NUMBER: 1.0 WUZIT: Commercial Building Primary Resource? Yes Estimated Date of Construction: 1920s Source of Date: Site Visit/Written Architectural Style: Commercial Style Description: Small two-bay, one-story brick building filling triangular space between Chancellor Building and Anderson Brothers Building. Front facade in Flemish bond, with mousetooth cornice. Bays filled with plate glass, and entrance in northwest bay. A course of raised brickwork frames the openings. Condition: Good-Excellent Threats to Resource: None Known Additions/Alterations Description: Bays in front were originally open; glassed in within the last few years. At the street level, access is provided to stairs that descend to commercial spaces below. Number of Stories: 1.0 Interior Plan Type: Accessed? No Interior Description: Relationship of Secondary Resources to Property: None. DHR Historic Context: Commerce/Trade Significance Statement: This building fills in a small triangular space on the corner, and is unusual for its diminutive size in relation to the other buildings nearby. With its Flemish bond brickwork and mousetooth cornice, it offers elaboration and variety; it contributes to the Rugby Road-University Corner Historic District. GRAPHIC DOCUMENTATION Medium Medium ID # Frames Date B&W 35mm Photos 17 - 18 3/10/1996 14647

| Date   | 3/10/96                | File No. 104-     |      |
|--------|------------------------|-------------------|------|
| Name   | Spiker Bros            | Menners/ Head I'm | )ers |
| Town   | Ohar lottesvili        | 19 Unhersity Amen | M 🐡  |
| County | Y                      |                   |      |
| Photog | rapher <u>6</u> , E, ( | Smead             |      |
| Conter | nts 2 exter            | ior views         |      |
|        |                        |                   |      |