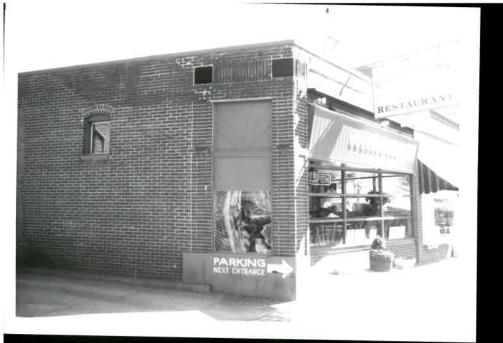

## ARCHITECTURAL DESCRIPTION

One section of an Art Deco storefront has survived the modernization of this one-storey building. Wall construction is of brick laid in stretcher bond throughout the building. A 1946 photograph shows what appears to be carrera glass storefront with a semi-octagonal arched central entrance loggia. This has been replaced with a wide, shallow loggia angled so as to accentuate the trapezoidal shape of the building. The entrance is now at the western end of the storefront beside a large multi-light display window. A paneled sign above the storefront covers or replaces the carrera glass panel and arch. The storefront is still framed by a decorative band of brick: header-stretcherheader, with corner blocks of black carrera glass. This is repeated in the first bay of the west side elevation where a display window has a tall transom panel of black carrera glass in a stylized fan motif. The paparet is plain. Four high, small, square, segmental-arched windows along the side elevation have been closed. Most of the rear elevation is covered by a cinderblock addition.

## PRIMARY RESOURCE EXTERIOR COMPONENT DESCRIPTION

| Component                                                                                                                                                                                                                                                                                                                                                                                                                                                                                                                                                                                                                                                   | #           | Comp Type/Form    | Material       | Material Treatment                        |  |  |
|-------------------------------------------------------------------------------------------------------------------------------------------------------------------------------------------------------------------------------------------------------------------------------------------------------------------------------------------------------------------------------------------------------------------------------------------------------------------------------------------------------------------------------------------------------------------------------------------------------------------------------------------------------------|-------------|-------------------|----------------|-------------------------------------------|--|--|
| Roof<br>Walls<br>Window(s)                                                                                                                                                                                                                                                                                                                                                                                                                                                                                                                                                                                                                                  | 0<br>0<br>0 | Masonry           | Brick<br>Wood  | Not visible<br>Common Bond<br>W/ Mullions |  |  |
|                                                                                                                                                                                                                                                                                                                                                                                                                                                                                                                                                                                                                                                             |             | INDIVIDUAL RESOUR | CE INFORMATION |                                           |  |  |
| <pre>SEQUENCE NUMBER: 1.0 WUZIT: Commercial Building Primary Resource? Yes Estimated Date of Construction: 1930 ca Source of Date: Site Visit/Written Architectural Style: Commercial Style Description:     One-story brick commercial building with two-bay front facade consisting of     recessed entrance in northwest end, and large window with mullions taking up     rest of wall which angles inwards to entrance. Patterned brickwork frames     front facade opening, and plate glass window on northwest side wall     immediately around corner from front, which also has mullions in modified     pattern of fanlight in upper third.</pre> |             |                   |                |                                           |  |  |
| Condition: Good-Excellent<br>Threats to Resource: None Known                                                                                                                                                                                                                                                                                                                                                                                                                                                                                                                                                                                                |             |                   |                |                                           |  |  |
| Additions/Alterations Description:<br>The storefront was modernized from an Art Deco facade after 1946, and there<br>is a concrete block addition on the rear (Bibb 1986).                                                                                                                                                                                                                                                                                                                                                                                                                                                                                  |             |                   |                |                                           |  |  |
| Number of Stories: 1.0<br>Interior Plan Type: Undivided Space (non-domestic)<br>Accessed? Yes                                                                                                                                                                                                                                                                                                                                                                                                                                                                                                                                                               |             |                   |                |                                           |  |  |
| Interior Description:<br>The interior was modernized in the last ten years, resulting in a large<br>dining area with booths lining the walls, an elevated platform with booths on<br>the west side, and an open space at the rear containing tables. Natural wood<br>finishes predominate, and skylights have been added; a University of<br>Virginia-related decor was used. Before the remodelling was done, the<br>interior contained a mostly open space with upholstered booths and a counter,<br>probably dating from the 1950s with some 1970s updating.                                                                                             |             |                   |                |                                           |  |  |
| Relationship of Secondary Resources to Property:<br>None.                                                                                                                                                                                                                                                                                                                                                                                                                                                                                                                                                                                                   |             |                   |                |                                           |  |  |
| DHR Historic Context: Commerce/Trade                                                                                                                                                                                                                                                                                                                                                                                                                                                                                                                                                                                                                        |             |                   |                |                                           |  |  |
| Significance Statement:<br>This building was probably built c. 1930, to replace a frame building<br>operated as a grocery business. The College Inn has occupied it since the<br>early 1950's (Bibb 1986). Although changed, the modified store front retains<br>some original detail, and its remodelled appearance is nearing historic<br>quality. The building contributes to the historic district.                                                                                                                                                                                                                                                     |             |                   |                |                                           |  |  |
|                                                                                                                                                                                                                                                                                                                                                                                                                                                                                                                                                                                                                                                             |             | GRAPHIC DOCUME    | NTATION        |                                           |  |  |

College 2m header / header bande of stretchers frame storefront & 1st bay black og lærera glass av corner blocks low parapet; & frame a high as other storefront comines side (orig) i tall tramon inf art deco sunbarst for bracery facade ; angled loggia inverse show angle of blag Je sameled sign covers tremson