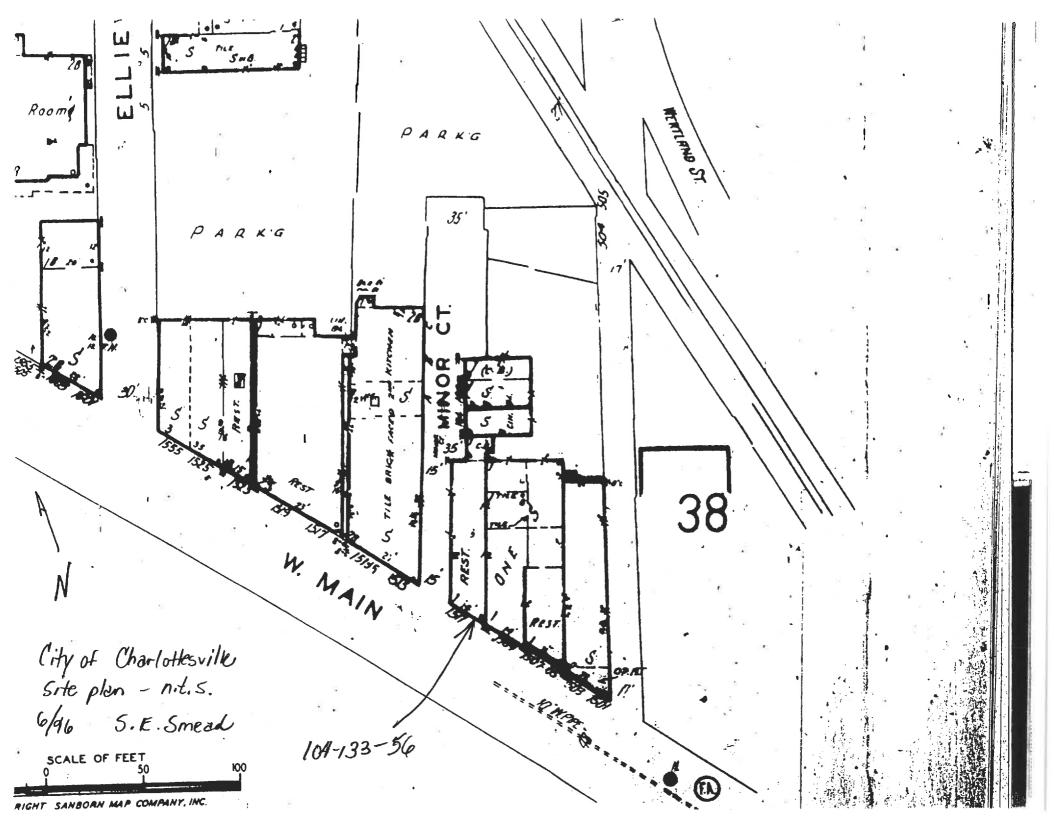

SCALE : 1" = 100"

SECTION

9

k at A

33,925-B-2

plat 444-250

11

1501-1511 Unio ave (Unio Bookstore)

461-507 College Land Trust 1985-David H. Petter, Tr

7-78-1

104-142

11

455-48-3 Corner Land Trust 4909 1984 Carol & Hunter Borgs Monchall, Tr 1983 444-244, 257, 256, 261, 266 292-371/371 Harry H. Robinson heire 1967 292-371/371 Harry H. Robinson heire 1967 207-357 " estate 1953

WB 8=211 John 104-146 partela

During & Robinson 1+25, 0 base? "old", 1900 brick found walk, built up flat roof 1978 - new store front, regain fire damage shoe shope + rest, dem, 1954

1501 - Unio Book Store 1525 - macadoe 1509 - Elijos & basement 1511 - College Som rear - shoe repair & laundramat