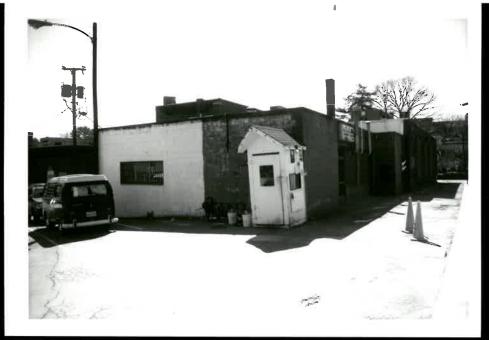

## ARCHITECTURAL DESCRIPTION

One section of an Art Deco storefront has survived the modernization of this one-storey building. Wall construction is of brick laid in stretcher bond throughout the building. A 1946 photograph shows what appears to be carrera glass storefront with a semi-octagonal arched central entrance loggia. This has been replaced with a wide, shallow loggia angled so as to accentuate the trapezoidal shape of the building. The entrance is now at the western end of the storefront beside a large multi-light display window. A paneled sign above the storefront covers or replaces the carrera glass panel and arch. The storefront is still framed by a decorative band of brick: header-stretcherheader, with corner blocks of black carrera glass. This is repeated in the first bay of the west side elevation where a display window has a tall transom panel of black carrera glass in a stylized fan motif. The paparet is plain. Four high, small, square, segmental-arched windows along the side elevation have been closed. Most of the rear elevation is covered by a cinderblock addition.

## PRIMARY RESOURCE EXTERIOR COMPONENT DESCRIPTION

| Component                                                                                                                                                                                                                                                                                                                                                                                                                                                                                                                                                                                                                                                   | #           | Comp Type/Form    | Material       | Material Treatment                        |  |  |
|-------------------------------------------------------------------------------------------------------------------------------------------------------------------------------------------------------------------------------------------------------------------------------------------------------------------------------------------------------------------------------------------------------------------------------------------------------------------------------------------------------------------------------------------------------------------------------------------------------------------------------------------------------------|-------------|-------------------|----------------|-------------------------------------------|--|--|
| Roof<br>Walls<br>Window(s)                                                                                                                                                                                                                                                                                                                                                                                                                                                                                                                                                                                                                                  | 0<br>0<br>0 | Masonry           | Brick<br>Wood  | Not visible<br>Common Bond<br>W/ Mullions |  |  |
|                                                                                                                                                                                                                                                                                                                                                                                                                                                                                                                                                                                                                                                             |             | INDIVIDUAL RESOUR | CE INFORMATION |                                           |  |  |
| <pre>SEQUENCE NUMBER: 1.0 WUZIT: Commercial Building Primary Resource? Yes Estimated Date of Construction: 1930 ca Source of Date: Site Visit/Written Architectural Style: Commercial Style Description:     One-story brick commercial building with two-bay front facade consisting of     recessed entrance in northwest end, and large window with mullions taking up     rest of wall which angles inwards to entrance. Patterned brickwork frames     front facade opening, and plate glass window on northwest side wall     immediately around corner from front, which also has mullions in modified     pattern of fanlight in upper third.</pre> |             |                   |                |                                           |  |  |
| Condition: Good-Excellent<br>Threats to Resource: None Known                                                                                                                                                                                                                                                                                                                                                                                                                                                                                                                                                                                                |             |                   |                |                                           |  |  |
| Additions/Alterations Description:<br>The storefront was modernized from an Art Deco facade after 1946, and there<br>is a concrete block addition on the rear (Bibb 1986).                                                                                                                                                                                                                                                                                                                                                                                                                                                                                  |             |                   |                |                                           |  |  |
| Number of Stories: 1.0<br>Interior Plan Type: Undivided Space (non-domestic)<br>Accessed? Yes                                                                                                                                                                                                                                                                                                                                                                                                                                                                                                                                                               |             |                   |                |                                           |  |  |
| Interior Description:<br>The interior was modernized in the last ten years, resulting in a large<br>dining area with booths lining the walls, an elevated platform with booths on<br>the west side, and an open space at the rear containing tables. Natural wood<br>finishes predominate, and skylights have been added; a University of<br>Virginia-related decor was used. Before the remodelling was done, the<br>interior contained a mostly open space with upholstered booths and a counter,<br>probably dating from the 1950s with some 1970s updating.                                                                                             |             |                   |                |                                           |  |  |
| Relationship of Secondary Resources to Property:<br>None.                                                                                                                                                                                                                                                                                                                                                                                                                                                                                                                                                                                                   |             |                   |                |                                           |  |  |
| DHR Historic Context: Commerce/Trade                                                                                                                                                                                                                                                                                                                                                                                                                                                                                                                                                                                                                        |             |                   |                |                                           |  |  |
| Significance Statement:<br>This building was probably built c. 1930, to replace a frame building<br>operated as a grocery business. The College Inn has occupied it since the<br>early 1950's (Bibb 1986). Although changed, the modified store front retains<br>some original detail, and its remodelled appearance is nearing historic<br>quality. The building contributes to the historic district.                                                                                                                                                                                                                                                     |             |                   |                |                                           |  |  |
|                                                                                                                                                                                                                                                                                                                                                                                                                                                                                                                                                                                                                                                             |             | GRAPHIC DOCUME    | NTATION        |                                           |  |  |