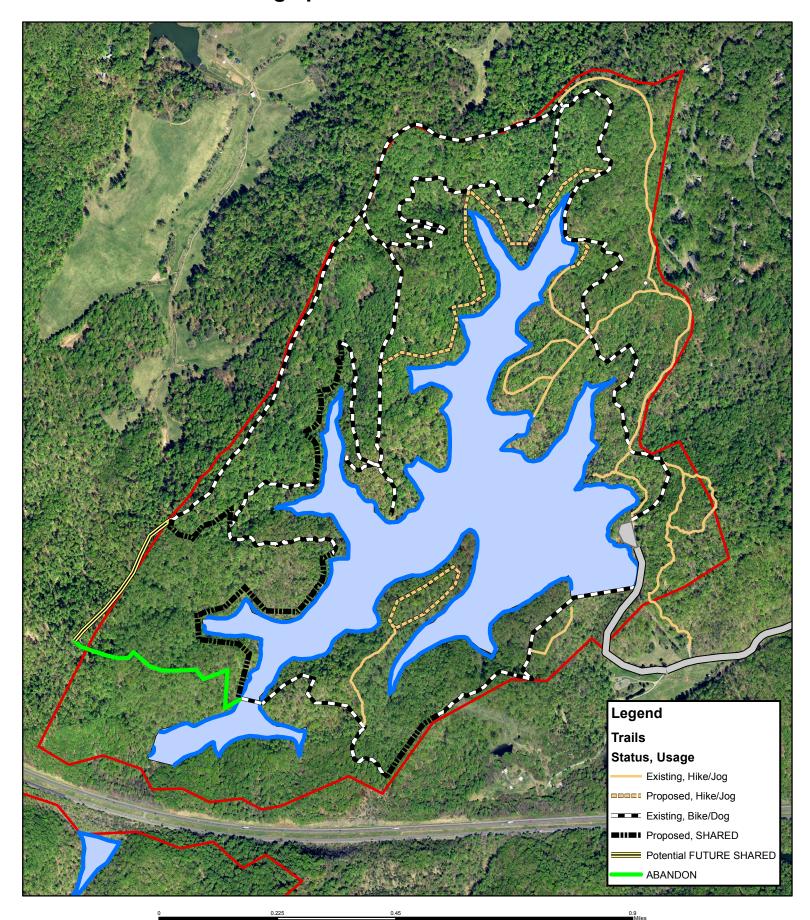

#### Ragged Mountain Natural Area Planning Options

As a result of four public meetings held this Spring, staff have developed four options for consideration in the allowable uses at the Ragged Mountain Natural Area. Staff will present each of the options to the Advisory Board at the meeting. The remaining four options are attached (Options B, C, D & E). The July Advisory Board Meeting will serve as the Public Hearing on these options per the Park Master Planning Process.

#### Ragged Mountain Planning Process Update & Schedule

- Brian Daly reported that there have been three public meetings held, there's a segment of the
  people who want the area to stay as is, hiking, walking; another group want larger set of uses
  including dogs, bicycles, etc.
- 8 groups @ last meeting, one group drew on map
- There are areas on the property that have sensitive plant communities
- Trail floating bridge installed last week
- Propose 3 options:
  - A no usage
  - B leave existing rules in place, complete trail system as shown on plan, no new trails, hiking & fishing only
  - C allow bikes only on those trails which are really roads, hiking running on rest of trails
- Proposal will also determine dogs/no dogs
- Meetings well attended, 75 average
- Next meeting 5/24 @ Trinity church
- Next step, will come to Advisory Board, public meeting
- Have been capturing all comments from process

## Option B Current Rules - Hiking Only

# Option C Hiking/Jogging permitted on all trails Bikes permitted on checkered "road bed" trails

## Option D Hiking/Jogging permitted on all trails Bikes/Dogs permitted on checkered "road bed" trails

# Option E Hiking/Jogging permitted on all trails Bikes/Dogs permitted on checkered trails