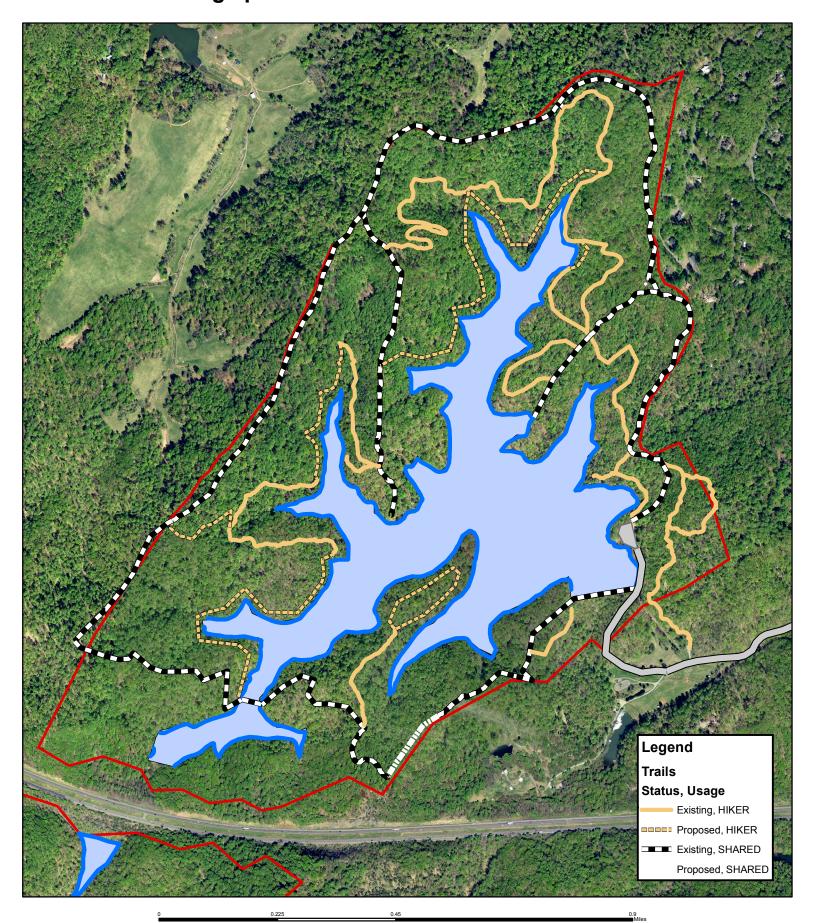

#### Ragged Mountain Natural Area Planning Options

As a result of four public meetings held this Spring, staff have developed four options for consideration in the allowable uses at the Ragged Mountain Natural Area. Staff will present each of the options to the Advisory Board at the meeting. The remaining four options are attached (Options B, C, D & E). The July Advisory Board Meeting will serve as the Public Hearing on these options per the Park Master Planning Process.

#### Ragged Mountain Planning Process Update & Schedule

- Brian Daly reported that there have been three public meetings held, there's a segment of the
  people who want the area to stay as is, hiking, walking; another group want larger set of uses
  including dogs, bicycles, etc.
- 8 groups @ last meeting, one group drew on map
- There are areas on the property that have sensitive plant communities
- Trail floating bridge installed last week
- Propose 3 options:
  - A no usage
  - B leave existing rules in place, complete trail system as shown on plan, no new trails, hiking & fishing only
  - C allow bikes only on those trails which are really roads, hiking running on rest of trails
- Proposal will also determine dogs/no dogs
- Meetings well attended, 75 average
- Next meeting 5/24 @ Trinity church
- Next step, will come to Advisory Board, public meeting
- Have been capturing all comments from process