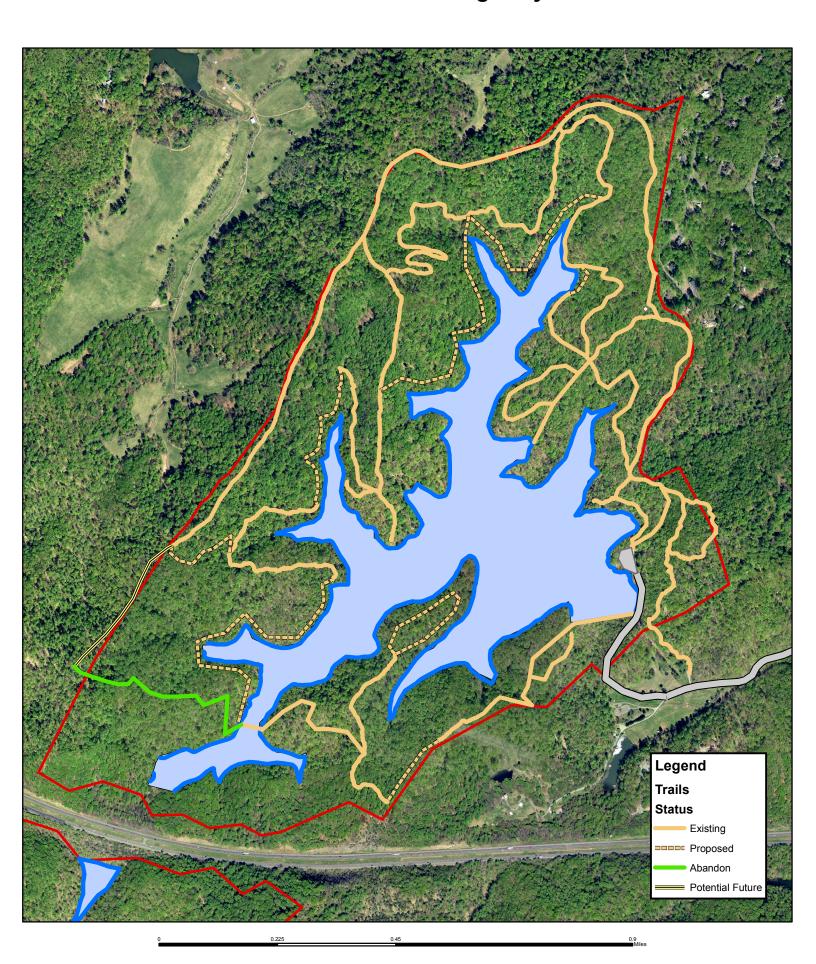

#### Ragged Mountain Natural Area Planning Options

As a result of four public meetings held this Spring, staff have developed four options for consideration in the allowable uses at the Ragged Mountain Natural Area. Staff will present each of the options to the Advisory Board at the meeting. The remaining four options are attached (Options B, C, D & E). The July Advisory Board Meeting will serve as the Public Hearing on these options per the Park Master Planning Process.

#### Ragged Mountain Planning Process Update & Schedule

- Brian Daly reported that there have been three public meetings held, there's a segment of the
  people who want the area to stay as is, hiking, walking; another group want larger set of uses
  including dogs, bicycles, etc.
- 8 groups @ last meeting, one group drew on map
- There are areas on the property that have sensitive plant communities
- Trail floating bridge installed last week
- Propose 3 options:
  - A no usage
  - B leave existing rules in place, complete trail system as shown on plan, no new trails, hiking & fishing only
  - C allow bikes only on those trails which are really roads, hiking running on rest of trails
- Proposal will also determine dogs/no dogs
- Meetings well attended, 75 average
- Next meeting 5/24 @ Trinity church
- Next step, will come to Advisory Board, public meeting
- Have been capturing all comments from process