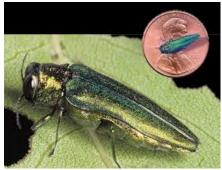

Currently, specimen American elm trees are trunk-injected every three to five years with fungicide to control Dutch elm disease.

A greater risk threatens Ash trees in Central Virginia. The Emerald Ash Borer is present in Albemarle's neighboring counties. This pest is usually fatal without immediate treatment. Therefore, an action plan to combat the Emerald Ash Borer is necessary. Due to the quantity of native ash trees in the city, the plan must address a hierarchy of treatment to preserve the most valued trees.

**Emerald Ash Borer** 

**Emerald Ash Borer Monitoring Trap** 