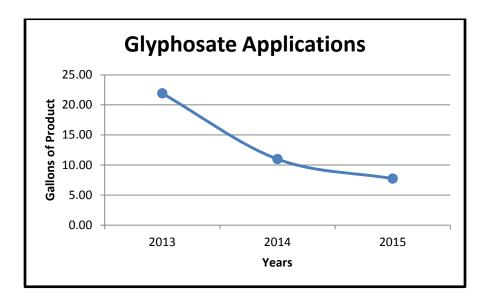

# **Highlights of 2015**

- IPM policy was fully adopted by City Council and implemented by the Parks Division on City maintained landscapes.
- Chemical applications were reduced significantly in 2015. That reduction occurred most notably in glyphosate usage. This is the active ingredient in Round-Up Herbicide.
- A pilot program was introduced using the Weed Dragon. This device is a propane torch which uses heat to quell the growth of weeds.
- A pilot program was initiated to prohibit the use of synthetic chemicals in the interior of McGuffey Park. The banks bordering the park are exclusive of this program.
- A policy of sign/flag notification was incorporated to inform the public of any pesticide application in parks, schools, or common areas.

Glyphosate has traditionally been used to control weeds in areas that require chemical control. This is the active ingredient in the herbicide Round-Up. Recent health concerns over glyphosate and the toxicity of an adjuvant used in Round-Up have prompted a reduction in its use by the city.

# **Right of Way**

Right of way areas typically have a higher concentration of invasive weeds and involve complex safety considerations, such as sight-distance issues with motorists. Areas such as guardrails are required to be maintained pursuant to Virginia Department of Transportation regulation. One to two applications of glyphosate per year are used under guardrails in high-traffic locations to safely address weed growth in these areas.