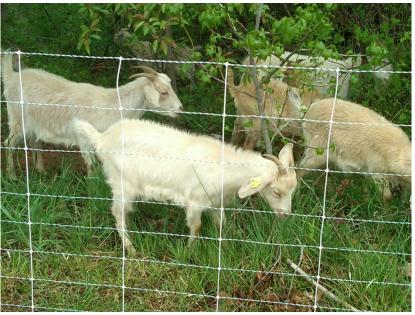

Parks and Recreation has employed goats to graze 8 acres of natural parkland at Pen Park. Goats graze on invasive weeds, shrubs, and vines. Goat droppings recycle organic matter back into the soil and goat hooves cultivate the ground improving water infiltration, aeration and sunlight exposure. Areas grazed require several years of monitoring and mowing to eliminate invasive species and prepare the site for native plant restoration.