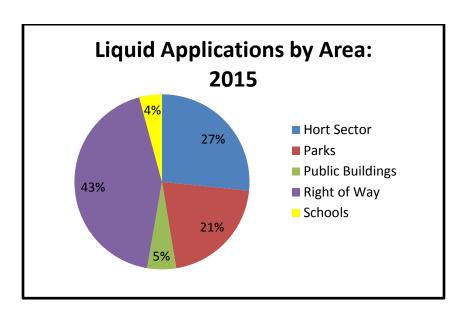

# Interpretation of Pesticide Records

The data in this report provides an overview of the city's approach to pest issues. It highlights the strengths and also calls attention to areas of program implementation that need improvement.

Pesticide use can range from year to year. It is dependent on a variety of situations. Weather can affect growing conditions, making the environment favorable or prohibitive for pests. The removal of invasive plants to establish new plantings requires an increase in the use of pesticides. Maintaining these areas until they are established will also cause an increase in usage. Increasing mechanical and cultural controls can help to reduce the use of pesticides.

When comparing current data with data from previous years, city staff is able to assess and monitor the efficiency of the program. Areas requiring constant intervention year after year are recorded. City staff can administer changes involving the design or control methods of these areas to improve quality. This data can also help to guide and track program practices in a manner that is consistent with current and future city objectives.