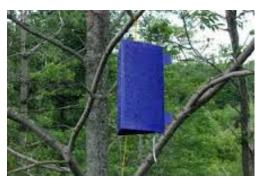

Currently, specimen American elm trees are trunk-injected every three to five years with fungicide to control Dutch elm disease.

A greater risk threatens Ash trees in Central Virginia. The Emerald Ash Borer is present in Albemarle's neighboring counties. This pest is usually fatal without immediate treatment. Therefore, an action plan to combat the Emerald Ash Borer is necessary. Due to the quantity of native ash trees in the city, the plan must address a hierarchy of treatment to preserve the most valued trees.

**Emerald Ash Borer** 

**Emerald Ash Borer Monitoring Trap** 