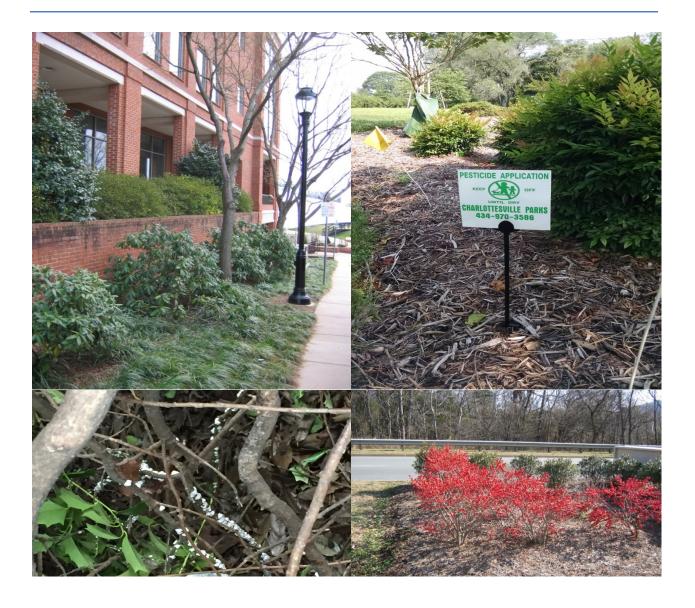

# **Highlights of 2015**

- IPM policy was fully adopted by City Council and implemented by the Parks Division on City maintained landscapes.
- Chemical applications were reduced significantly in 2015. That reduction occurred most notably in glyphosate usage. This is the active ingredient in Round-Up Herbicide.
- A pilot program was introduced using the Weed Dragon. This device is a propane torch which uses heat to quell the growth of weeds.
- A pilot program was initiated to prohibit the use of synthetic chemicals in the interior of McGuffey Park. The banks bordering the park are exclusive of this program.
- A policy of sign/flag notification was incorporated to inform the public of any pesticide application in parks, schools, or common areas.

City schools are mulched once a year. This occurs in late summer when the children and most staff are on summer break. Chemical control is reserved to sidewalks, parking lots, and only the most problematic areas. All areas where chemical control occurs are marked with signs/flags following the IPM policy, to ensure immediate notification to pedestrians.