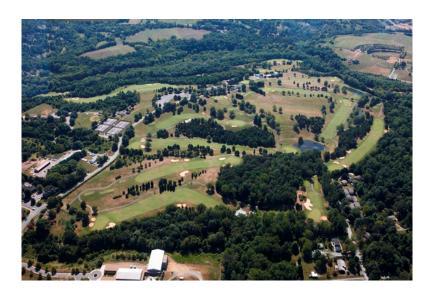

# IPM in Golf

Meadowcreek Golf Course is an 18-hole public golf facility operated as an enterprise division of Charlottesville Parks and Recreation. Located in Pen Park, it is 205 acres, including 40 acres of fairways and 160 acres of rough. Growing healthy turf is the best prevention for pest problems. Selecting disease-resistant turf varieties, an adherence to approved Nutrient Management Plans, and efficient irrigation planning helps to keep turf healthy. The golf facility presents unique IPM challenges because it is a revenue-generating course, and quality turf is required for competitive play. The Golf Division is in the development stage of implementing an IPM program to meet their specific needs. Golf pesticide programs are committed to pesticide reductions wherever possible through regular scouting and early intervention, particularly in disease suppression.

Meadowcreek Golf Course strives to achieve eventual chemical use reductions and implements cultural practices to avoid use all together whenever possible. But when chemical applications are necessary, then only the right application is applied at the right time and place. Most of the chemical applications are contracted and outsourced. To aide us in keeping a healthy turf canopy on the fairways and tees, a Bermudagrass nursery was developed to use as a resource whenever erosion or high traffic areas need to be restored.

In an effort to reduce air emissions and the potential for hydraulic and other fluid leaks or spills, Meadowcreek Golf Course continues to lease all of their mowing equipment and fleet of 60 golf cars every four years. This allows the golf course to take advantage of new equipment technologies to include those with electric mowers and low emissions.