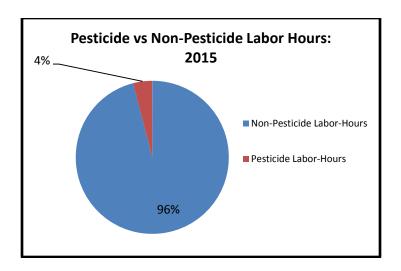

# Interpretation of Pesticide Records

The data in this report provides an overview of the city's approach to pest issues. It highlights the strengths and also calls attention to areas of program implementation that need improvement.

Pesticide use can range from year to year. It is dependent on a variety of situations. Weather can affect growing conditions, making the environment favorable or prohibitive for pests. The removal of invasive plants to establish new plantings requires an increase in the use of pesticides. Maintaining these areas until they are established will also cause an increase in usage. Increasing mechanical and cultural controls can help to reduce the use of pesticides.

When comparing current data with data from previous years, city staff is able to assess and monitor the efficiency of the program. Areas requiring constant intervention year after year are recorded. City staff can administer changes involving the design or control methods of these areas to improve quality. This data can also help to guide and track program practices in a manner that is consistent with current and future city objectives.

The majority of staff hours related to landscape maintenance is spent on mechanical and cultural control. These methods are time-consuming but help to reduce pest populations.

Improvements to the implementation of the IPM program are constantly being updated. Revisions to the types of herbicides and the locations in which they will be used are currently being discussed. The impact of these revisions will be documented in future reports. This process will help city staff continue making choices that positively impact the citizens, employees, and environmental quality of the City of Charlottesville.

<sup>\*</sup>Non-pesticide labor hours include cultural, mechanical, and biological controls such as mulching, weed removal and pruning for example. This graph does not include mowing hours or volunteer hours.